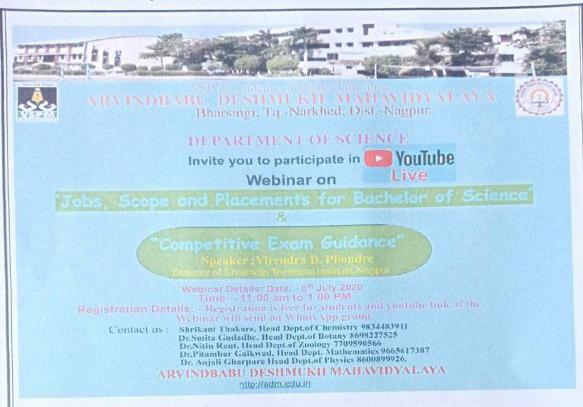

#### Brochure of Activity

ARVINDBABU DESHMUKH MAHAVIDYALAYA,
Bharsingi Tab-Narkhed, Dist-Nagpur

Career Information Service &
Competitive Exam Guidance

Competitive Exam Guidance (MPSC/UPSC)

ME Pravin U. Wasu
HOD
DEPARTMENT OF LIBRARY
ARVINDBABU DESHMUKH MAHAVIDYALAYA

Mr. Bharat. B. Madavi

CONVENER

DEPT OF COMPETITIVE CELL

ARVINDBABU DESHMUKH MAHAVIDYALAYA

News about Activity