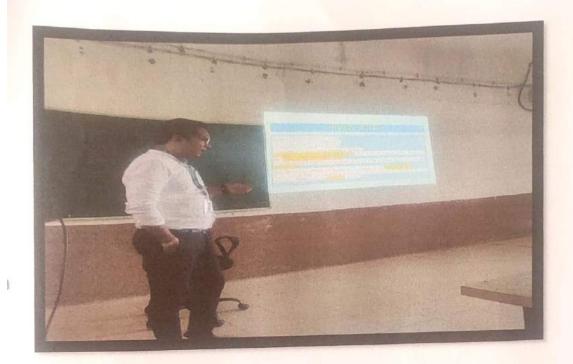

यांनी महाराष्ट्र राज्य उच्च व तंत्रशिक्षण विभागाचा उपक्रम वेगवेगळ्या क्षेत्रातील नोकरीच्या

परीक्षेचे बदललेले स्वस्प व कार्यशाळेमध्ये स्पर्धा परीक्षा अभ्यासक्रम या विषयावर सखोल विमागाचे संयोजक प्रा. भरत मडाबी मार्गदर्शन केले. ग्रंथालय विभागप्रमुख प्रा. प्रवीण वसू यांनी

माहिती संघीची महाविद्यालयाच्या ग्रंथालय वाचन कक्षामध्ये स्पर्धा परीक्षेची तयारी करणाऱ्या विद्यार्थ्यांना अभ्यासाकरिता स्वतंत्र व्यवस्था आहे, असे सांगितले. कार्यशाळेचे अध्यक्ष वनस्पतीशास्त्र विमागाचे डॉ. शैलेश बनसोड यांनी महाविद्यालयाच्या विद्यार्थ्यांना स्पर्धा परीक्षेची तयारी करीत असताना ग्रुप स्टडी, ग्रुप डिस्क्यान करावे असे स्चविले. कार्यशाळेला महाविद्यालयातील विद्यार्थी मोठ्या संख्येने उपस्थित होते. (बार्ताहर)