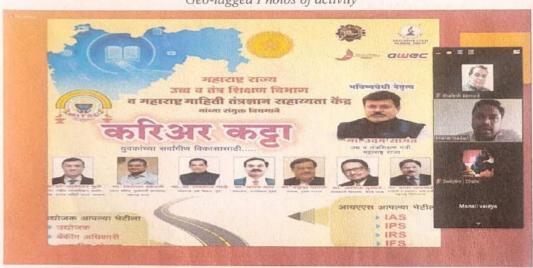

### नोटीस

दि. 26/09/2022

अरिष्ठ महिवद्यालयातील आर्ट, कॉमर्स, आणि सायन्स (भाग-१ भाग-२, भाग-३) च्या सर्व विद्यार्थ्यांना सूचित करण्यात येते की, स्पर्धा परीक्षा विभाग व ग्रंथालय विभाग याच्या संयुक्त विद्यमाने "Career Information Service & Competitive Exam Guidance" या अंतर्गत कार्यशाळा दि. २७/०९/२०२२ सकाळी ११:०० वाजता ऑडीओ विजुअल रूम सायन्स विभाग येथे आयोजित केली आहे याची विद्यार्थ्यांनी नोंद घ्यावी.

## स्पर्धा परीक्षा मार्गदर्शन व करिअर कार्यशाळा

देशोत्रती वृत्तसंकलन...

देवग्राम = अरविंदबाब् देशमुख महाविद्यालय, भारसिंगी येथे ग्रंबालय व स्पर्धा परीक्षा विमाग याच्या संयुक्त विद्यमाने करिअर विषय माहिती जाणि स्पर्धा परीक्षा मार्गदर्शन या विषयावर नुकतीच एक कार्यशाळा घेण्यात आली होती.

याप्रसंगी प्रमुख पाहुणे म्हणून अर्यशास्त्र विमागप्रमुख प्रा. विजय रहांगडाले, डॉ. मेघा रघुवंशी, डॉ. अमित गद्रे, प्रा. सुरेंद्र सिनकर, प्रा.

आशीष काटे, डॉ. राम डोंगरे आदी 'करिअर कट्टा' तसेच एमपीएससी उपस्थित होते.

यांनी महाराष्ट्र राज्य उच्च व तंत्रशिक्षण विभागाचा उपक्रम वेगवेगळ्या क्षेत्रातील नोकरीच्या

परीक्षेचे बदललेले स्वस्प व कार्यशाळेमध्ये स्पर्धा परीक्षा अभ्यासक्रम या विषयावर सखोल विमागाचे संयोजक प्रा. भरत मडाबी मार्गदर्शन केले. ग्रंथालय विभागप्रमुख प्रा. प्रवीण वसू यांनी

माहिती संघीची महाविद्यालयाच्या ग्रंथालय वाचन कक्षामध्ये स्पर्धा परीक्षेची तयारी करणाऱ्या विद्यार्थ्यांना अभ्यासाकरिता स्वतंत्र व्यवस्था आहे, असे सांगितले. कार्यशाळेचे अध्यक्ष वनस्पतीशास्त्र विमागाचे डॉ. शैलेश बनसोड यांनी महाविद्यालयाच्या विद्यार्थ्यांना स्पर्धा परीक्षेची तयारी करीत असताना ग्रुप स्टडी, ग्रुप डिस्क्यान करावे असे स्चविले. कार्यशाळेला महाविद्यालयातील विद्यार्थी मोठ्या संख्येने उपस्थित होते. (बार्ताहर)