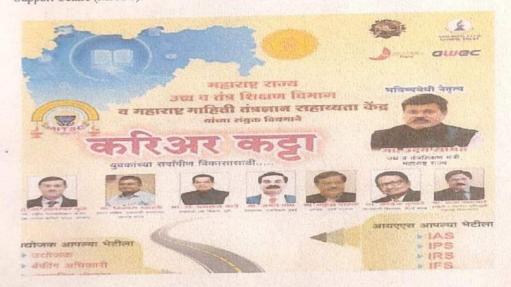

#### Brochure of Activity

ARVINDBABU DESHMUKH MAHAVIDYALAYA,
Bharsingi Tab-Narkhed, Dist-Nagpur

Career Information Service &
Competitive Exam Guidance

Competitive Exam Guidance (MPSC/UPSC)

ME Pravin U. Wasu
HOD
DEPARTMENT OF LIBRARY
ARVINDBABU DESHMUKH MAHAVIDYALAYA

Mr. Bharat. B. Madavi

CONVENER

DEPT OF COMPETITIVE CELL

ARVINDBABU DESHMUKH MAHAVIDYALAYA

News about Activity

## स्पर्धा परीक्षा मार्गदर्शन व करिअर कार्यशाळा

देशोत्रती वृत्तसंकलन...

देवग्राम = अरविंदबाब् देशमुख महाविद्यालय, भारसिंगी येथे ग्रंबालय व स्पर्धा परीक्षा विमाग याच्या संयुक्त विद्यमाने करिअर विषय माहिती जाणि स्पर्धा परीक्षा मार्गदर्शन या विषयावर नुकतीच एक कार्यशाळा घेण्यात आली होती.

याप्रसंगी प्रमुख पाहुणे म्हणून अर्यशास्त्र विमागप्रमुख प्रा. विजय रहांगडाले, डॉ. मेघा रघुवंशी, डॉ. अमित गद्रे, प्रा. सुरेंद्र सिनकर, प्रा.

आशीष काटे, डॉ. राम डोंगरे आदी 'करिअर कट्टा' तसेच एमपीएससी उपस्थित होते.

यांनी महाराष्ट्र राज्य उच्च व तंत्रशिक्षण विभागाचा उपक्रम वेगवेगळ्या क्षेत्रातील नोकरीच्या

परीक्षेचे बदललेले स्वस्प व कार्यशाळेमध्ये स्पर्धा परीक्षा अभ्यासक्रम या विषयावर सखोल विमागाचे संयोजक प्रा. भरत मडाबी मार्गदर्शन केले. ग्रंथालय विभागप्रमुख प्रा. प्रवीण वसू यांनी

माहिती संघीची महाविद्यालयाच्या ग्रंथालय वाचन कक्षामध्ये स्पर्धा परीक्षेची तयारी करणाऱ्या विद्यार्थ्यांना अभ्यासाकरिता स्वतंत्र व्यवस्था आहे, असे सांगितले. कार्यशाळेचे अध्यक्ष वनस्पतीशास्त्र विमागाचे डॉ. शैलेश बनसोड यांनी महाविद्यालयाच्या विद्यार्थ्यांना स्पर्धा परीक्षेची तयारी करीत असताना ग्रुप स्टडी, ग्रुप डिस्क्यान करावे असे स्चविले. कार्यशाळेला महाविद्यालयातील विद्यार्थी मोठ्या संख्येने उपस्थित होते. (बार्ताहर)