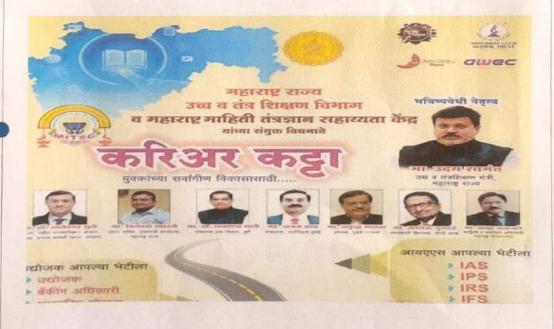

### नोटीस

दि. 26/09/2022

अरिष्ठ महिवद्यालयातील आर्ट, कॉमर्स, आणि सायन्स (भाग-१ भाग-२, भाग-३) च्या सर्व विद्यार्थ्यांना सूचित करण्यात येते की, स्पर्धा परीक्षा विभाग व ग्रंथालय विभाग याच्या संयुक्त विद्यमाने "Career Information Service & Competitive Exam Guidance" या अंतर्गत कार्यशाळा दि. २७/०९/२०२२ सकाळी ११:०० वाजता ऑडीओ विजुअल रूम सायन्स विभाग येथे आयोजित केली आहे याची विद्यार्थ्यांनी नोंद घ्यावी.

## स्पर्धा परीक्षा मार्गदर्शन व करिअर कार्यशाळा

देशोत्रती वृत्तसंकलन...

देवग्राम = अरविंदबाब् देशमुख महाविद्यालय, भारसिंगी येथे ग्रंबालय व स्पर्धा परीक्षा विमाग याच्या संयुक्त विद्यमाने करिअर विषय माहिती जाणि स्पर्धा परीक्षा मार्गदर्शन या विषयावर नुकतीच एक कार्यशाळा घेण्यात आली होती.

याप्रसंगी प्रमुख पाहुणे म्हणून अर्यशास्त्र विमागप्रमुख प्रा. विजय रहांगडाले, डॉ. मेघा रघुवंशी, डॉ. अमित गद्रे, प्रा. सुरेंद्र सिनकर, प्रा.

आशीष काटे, डॉ. राम डोंगरे आदी 'करिअर कट्टा' तसेच एमपीएससी उपस्थित होते.

यांनी महाराष्ट्र राज्य उच्च व तंत्रशिक्षण विभागाचा उपक्रम वेगवेगळ्या क्षेत्रातील नोकरीच्या

परीक्षेचे बदललेले स्वस्प व कार्यशाळेमध्ये स्पर्धा परीक्षा अभ्यासक्रम या विषयावर सखोल विमागाचे संयोजक प्रा. भरत मडाबी मार्गदर्शन केले. ग्रंथालय विभागप्रमुख प्रा. प्रवीण वसू यांनी

माहिती संघीची महाविद्यालयाच्या ग्रंथालय वाचन कक्षामध्ये स्पर्धा परीक्षेची तयारी करणाऱ्या विद्यार्थ्यांना अभ्यासाकरिता स्वतंत्र व्यवस्था आहे, असे सांगितले. कार्यशाळेचे अध्यक्ष वनस्पतीशास्त्र विमागाचे डॉ. शैलेश बनसोड यांनी महाविद्यालयाच्या विद्यार्थ्यांना स्पर्धा परीक्षेची तयारी करीत असताना ग्रुप स्टडी, ग्रुप डिस्क्यान करावे असे स्चविले. कार्यशाळेला महाविद्यालयातील विद्यार्थी मोठ्या संख्येने उपस्थित होते. (बार्ताहर)