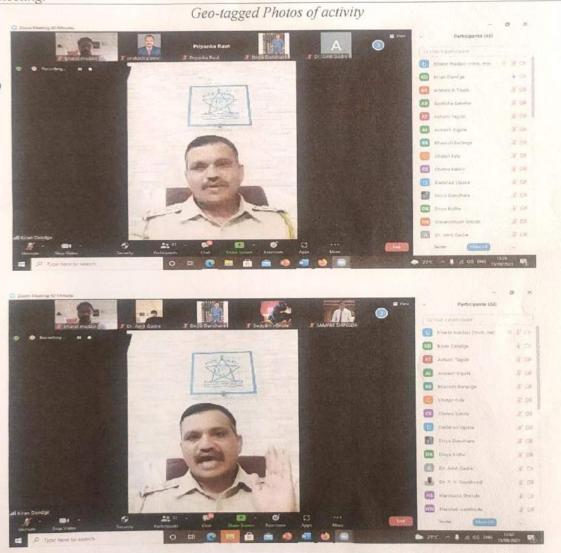

याप्रसंगी प्रमुख पाहुणे म्हणून अर्यशास्त्र विमागप्रमुख प्रा. विजय रहांगडाले, डॉ. मेघा रघुवंशी, डॉ. अमित गद्रे, प्रा. सुरेंद्र सिनकर, प्रा.

आशीष काटे, डॉ. राम डोंगरे आदी 'करिअर कट्टा' तसेच एमपीएससी उपस्थित होते.

यांनी महाराष्ट्र राज्य उच्च व तंत्रशिक्षण विभागाचा उपक्रम वेगवेगळ्या क्षेत्रातील नोकरीच्या

परीक्षेचे बदललेले स्वस्प व कार्यशाळेमध्ये स्पर्धा परीक्षा अभ्यासक्रम या विषयावर सखोल विमागाचे संयोजक प्रा. भरत मडाबी मार्गदर्शन केले. ग्रंथालय विभागप्रमुख प्रा. प्रवीण वसू यांनी