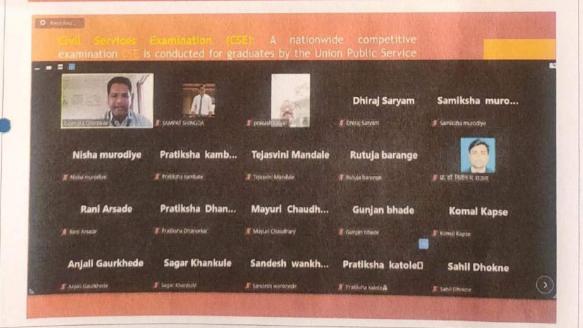

#### VSPM Academy of Higher Education Arvindbabu Deshmukh Mahavidyalaya, Bharsingi Academic session 2022-2023

| Name of Activity                        | ग्रंबालय विमाग व स्पर्धा परीक्षा विभाग याच्या संयुक्त विद्यमान "करीअर विषयव<br>माहिती आणि स्पर्धा परीक्षा मार्गदर्शन" या विषयावर कार्यशाळा |  |  |
|-----------------------------------------|--------------------------------------------------------------------------------------------------------------------------------------------|--|--|
| Date and Time of activity               | 27 September 2022 11:00 AM                                                                                                                 |  |  |
| Activity organized under committee/cell | Department of Competitive cell & Department of Library                                                                                     |  |  |
| Invited Guest                           | Mr. Bharat B. Madavi     Dept of Physics     Assistant Professor. AD College      Mr. Pravin Wasu     Dept of Library     AD College       |  |  |
| Number of Students Participants         | 52                                                                                                                                         |  |  |
| Number of faculties                     | 03                                                                                                                                         |  |  |

#### VSPM Academy of Higher Education Arvindbabu Deshmukh Mahavidyalaya, Bharsingi Academic session 2022-23 Department of Competitive Cell

Career Information Service & Competitive Exam Guidance

Date: 27/0 9/2022