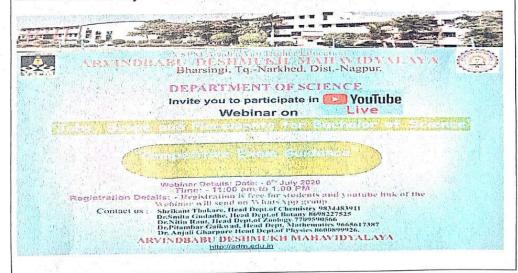

### नोटीस

दि. 26/09/2022

अरिष्ठ महिवद्यालयातील आर्ट, कॉमर्स, आणि सायन्स (भाग-१ भाग-२, भाग-३) च्या सर्व विद्यार्थ्यांना सूचित करण्यात येते की, स्पर्धा परीक्षा विभाग व ग्रंथालय विभाग याच्या संयुक्त विद्यमाने "Career Information Service & Competitive Exam Guidance" या अंतर्गत कार्यशाळा दि. २७/०९/२०२२ सकाळी ११:०० वाजता ऑडीओ विजुअल रूम सायन्स विभाग येथे आयोजित केली आहे याची विद्यार्थ्यांनी नोंद घ्यावी.

Off-Principal
Arvindbabu Deshmukh Mahavidyalaya,
Bharsingi Dist. Nagpur

आयोजक ग्रंथालय विभाग आणि स्पर्धा परीक्षा विभाग

Brodovi B. B. Madav

RibraMan Anundhahu Deshmukh Mahavidyataya Bharsingi, Tah, Narkbod, Dist, Nagpur