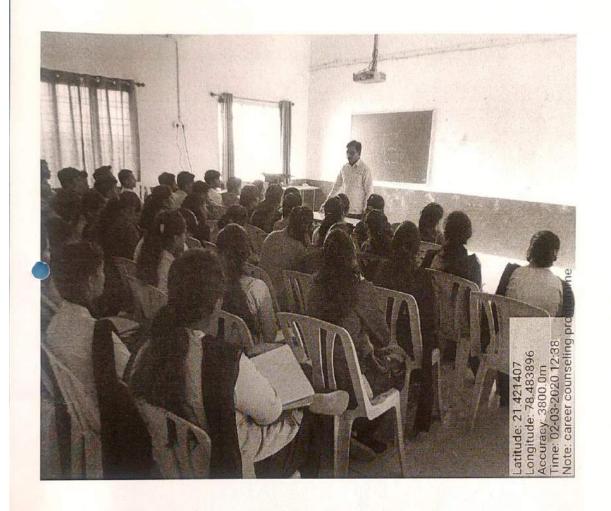

### नोटीस

दि. 26/09/2022

अरिष्ठ महिवद्यालयातील आर्ट, कॉमर्स, आणि सायन्स (भाग-१ भाग-२, भाग-३) च्या सर्व विद्यार्थ्यांना सूचित करण्यात येते की, स्पर्धा परीक्षा विभाग व ग्रंथालय विभाग याच्या संयुक्त विद्यमाने "Career Information Service & Competitive Exam Guidance" या अंतर्गत कार्यशाळा दि. २७/०९/२०२२ सकाळी ११:०० वाजता ऑडीओ विजुअल रूम सायन्स विभाग येथे आयोजित केली आहे याची विद्यार्थ्यांनी नोंद घ्यावी.

#### VSPM Academy of Higher Education Arvindbabu Deshmukh Mahavidyalaya, Bharsingi Academic session 2022-2023

| Name of Activity                        | ग्रंबालय विमाग व स्पर्धा परीक्षा विभाग याच्या संयुक्त विद्यमान "करीअर विषयव<br>माहिती आणि स्पर्धा परीक्षा मार्गदर्शन" या विषयावर कार्यशाळा |  |  |
|-----------------------------------------|--------------------------------------------------------------------------------------------------------------------------------------------|--|--|
| Date and Time of activity               | 27 September 2022 11:00 AM                                                                                                                 |  |  |
| Activity organized under committee/cell | Department of Competitive cell & Department of Library                                                                                     |  |  |
| Invited Guest                           | Mr. Bharat B. Madavi     Dept of Physics     Assistant Professor. AD College      Mr. Pravin Wasu     Dept of Library     AD College       |  |  |
| Number of Students Participants         | 52                                                                                                                                         |  |  |
| Number of faculties                     | 03                                                                                                                                         |  |  |

माहिती संघीची महाविद्यालयाच्या ग्रंथालय वाचन कक्षामध्ये स्पर्धा परीक्षेची तयारी करणाऱ्या विद्यार्थ्यांना अभ्यासाकरिता स्वतंत्र व्यवस्था आहे, असे सांगितले. कार्यशाळेचे अध्यक्ष वनस्पतीशास्त्र विमागाचे डॉ. शैलेश बनसोड यांनी महाविद्यालयाच्या विद्यार्थ्यांना स्पर्धा परीक्षेची तयारी करीत असताना ग्रुप स्टडी, ग्रुप डिस्क्यान करावे असे स्चविले. कार्यशाळेला महाविद्यालयातील विद्यार्थी मोठ्या संख्येने उपस्थित होते. (बार्ताहर)