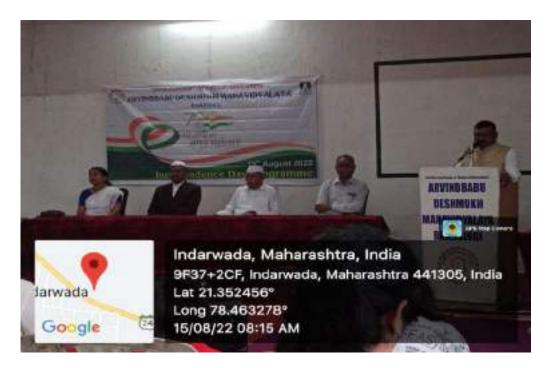

#### LIST OF ACTIVITIES: 2022-23

| Sr. No. | Date of the<br>Activity   | Title of the Activity                                                                                                       | Name of Department or committee                     |
|---------|---------------------------|-----------------------------------------------------------------------------------------------------------------------------|-----------------------------------------------------|
| 1.      | 07/06/2022                | World Environment Day Quiz -2022                                                                                            | Under Eco-Club<br>Department of Botany              |
| 2,      | 11/07/2022                | World Population Day Celebrated                                                                                             | NSS                                                 |
| 3,      | 01/08/2022                | Celebrated Birth anniversary of Lokshahir<br>Annabhau Sathe and the Death<br>Anniversary of Lokmanya Bal Gangadhar<br>Tilak | NSS                                                 |
| 4.      | 02/08/2022                | Lokmanya Tilak Death Anniversary and<br>Annibhau Sathe Birth<br>Anniversary                                                 | Birth Death Anniversary &<br>Felicitation Committee |
| 5.      | 03/08/2022                | Tree Plantation programme                                                                                                   | NSS                                                 |
| 6.      | 12/08/2022-<br>15/08/2022 | Azadi Ka Amrit Mahotsav, Celebration of<br>Independent Day                                                                  | NSS                                                 |
| 7.      | 14/08/2022                | Celebrated Birth Anniversary of Dr. S.R<br>Ranganathan                                                                      | Birth Death Anniversary &<br>Felicitation Committee |
| 8.      | 13/08/2022                | Eco-friendly Rakhi Making competition                                                                                       | Under Eco-club Botany<br>Department & Women cell    |
| 9.      | 15/08/2022                | Independence Day celebration                                                                                                | College Cultural<br>Committee, Music<br>Department  |
| 10.     | 20/08/2022                | Celebrated Birth Anniversary of Rajiv<br>Gandhi                                                                             | Birth Death Anniversary &<br>Felicitation Committee |
| 11.     | 29/08/2022                | Workshop on Eco-friendly Ganesha                                                                                            | Under Eco-club<br>Department of Botany              |
| 12.     | 29/08/2022                | Celebrated Birth Anniversary of Major<br>Dhyanchand                                                                         | Birth Death Anniversary &<br>Felicitation Committee |
| 13.     | 02/09/2022                | Workshop on Mental Health                                                                                                   | NSS                                                 |
| 14.     | 05/09/2022                | Celebrated Birth Anniversary of Dr.<br>Sarvapalli Radhakrishnan                                                             | Birth Death Anniversary &<br>Felicitation Committee |
| 15.     | 05/09/2022                | Dr. Sarvapalli Radhakrishnan Birth<br>Anniversary as Teacher's day celebrations                                             | Birth Death Anniversary &<br>Felicitation Committee |
| 16.     | 16/09/2022                | State-Level Quiz Competition (World<br>Ozone Day)                                                                           | Under Eco-club Department of Chemistry              |
| 17.     | 17/09/2022-<br>02/10/2022 | Swachhata Hich Seva Camp.                                                                                                   | NSS                                                 |
| 18.     | 19/09/2022                | Birth anniversary of late Arvindbabu<br>Deshmukh and Felicitation of meritorious<br>students                                | Cultural Committee                                  |
| 19.     | 24/09/2022                | NSS Day                                                                                                                     | NSS                                                 |
| 20.     | 28/09/2022                | Right to Information Day: Online Quiz<br>Competition                                                                        | Department of Political<br>Science                  |
| 21.     | 02/10/2022                | Celebrated the Birth Anniversary of<br>Mahatma Gandhi and Lalbahadur Shashtri                                               | NSS                                                 |
| 22.     | 10/10/2022                | Birth Anniversary of Rashtrasant Tukadoji<br>Maharaj and Programme on Mental Health                                         | NSS                                                 |