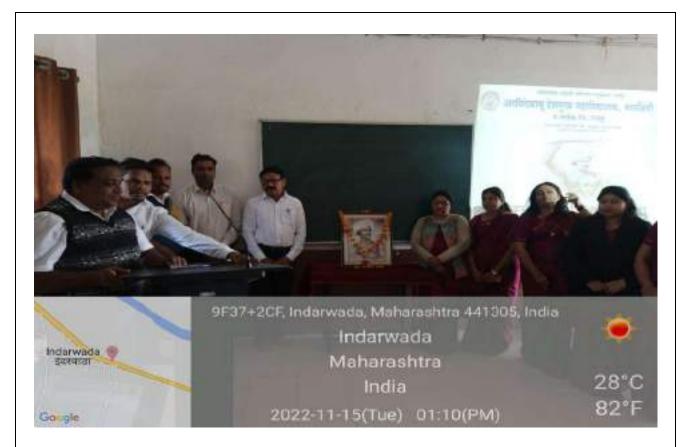

#### LIST OF ACTIVITIES: 2022-23

| Sr. No. | Date of the<br>Activity   | Title of the Activity                                                                                                       | Name of Department or committee                     |
|---------|---------------------------|-----------------------------------------------------------------------------------------------------------------------------|-----------------------------------------------------|
| 1.      | 07/06/2022                | World Environment Day Quiz -2022                                                                                            | Under Eco-Club<br>Department of Botany              |
| 2,      | 11/07/2022                | World Population Day Celebrated                                                                                             | NSS                                                 |
| 3,      | 01/08/2022                | Celebrated Birth anniversary of Lokshahir<br>Annabhau Sathe and the Death<br>Anniversary of Lokmanya Bal Gangadhar<br>Tilak | NSS                                                 |
| 4.      | 02/08/2022                | Lokmanya Tilak Death Anniversary and<br>Annibhau Sathe Birth<br>Anniversary                                                 | Birth Death Anniversary &<br>Felicitation Committee |
| 5.      | 03/08/2022                | Tree Plantation programme                                                                                                   | NSS                                                 |
| 6.      | 12/08/2022-<br>15/08/2022 | Azadi Ka Amrit Mahotsav, Celebration of<br>Independent Day                                                                  | NSS                                                 |
| 7.      | 14/08/2022                | Celebrated Birth Anniversary of Dr. S.R<br>Ranganathan                                                                      | Birth Death Anniversary &<br>Felicitation Committee |
| 8.      | 13/08/2022                | Eco-friendly Rakhi Making competition                                                                                       | Under Eco-club Botany<br>Department & Women cell    |
| 9.      | 15/08/2022                | Independence Day celebration                                                                                                | College Cultural<br>Committee, Music<br>Department  |
| 10.     | 20/08/2022                | Celebrated Birth Anniversary of Rajiv<br>Gandhi                                                                             | Birth Death Anniversary &<br>Felicitation Committee |
| 11.     | 29/08/2022                | Workshop on Eco-friendly Ganesha                                                                                            | Under Eco-club<br>Department of Botany              |
| 12.     | 29/08/2022                | Celebrated Birth Anniversary of Major<br>Dhyanchand                                                                         | Birth Death Anniversary &<br>Felicitation Committee |
| 13.     | 02/09/2022                | Workshop on Mental Health                                                                                                   | NSS                                                 |
| 14.     | 05/09/2022                | Celebrated Birth Anniversary of Dr.<br>Sarvapalli Radhakrishnan                                                             | Birth Death Anniversary &<br>Felicitation Committee |
| 15.     | 05/09/2022                | Dr. Sarvapalli Radhakrishnan Birth<br>Anniversary as Teacher's day celebrations                                             | Birth Death Anniversary &<br>Felicitation Committee |
| 16.     | 16/09/2022                | State-Level Quiz Competition (World<br>Ozone Day)                                                                           | Under Eco-club Department of Chemistry              |
| 17.     | 17/09/2022-<br>02/10/2022 | Swachhata Hich Seva Camp.                                                                                                   | NSS                                                 |
| 18.     | 19/09/2022                | Birth anniversary of late Arvindbabu<br>Deshmukh and Felicitation of meritorious<br>students                                | Cultural Committee                                  |
| 19.     | 24/09/2022                | NSS Day                                                                                                                     | NSS                                                 |
| 20.     | 28/09/2022                | Right to Information Day: Online Quiz<br>Competition                                                                        | Department of Political<br>Science                  |
| 21.     | 02/10/2022                | Celebrated the Birth Anniversary of<br>Mahatma Gandhi and Lalbahadur Shashtri                                               | NSS                                                 |
| 22.     | 10/10/2022                | Birth Anniversary of Rashtrasant Tukadoji<br>Maharaj and Programme on Mental Health                                         | NSS                                                 |