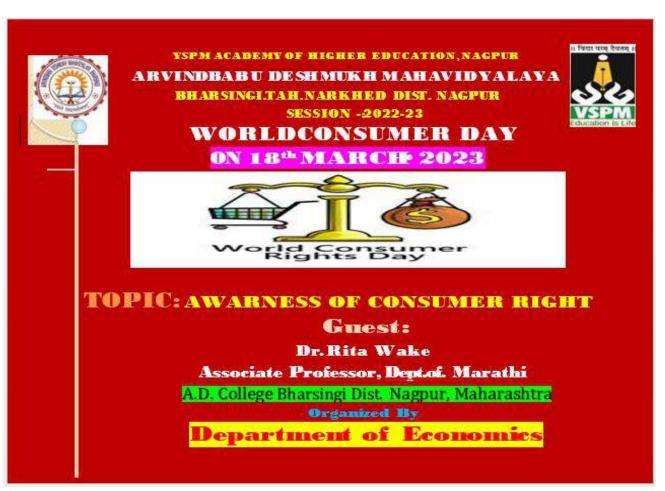

---------------------|---------------------------------------------------------------------------------------|
| Date and Time of activity               | 18/03/2023 at 9 AM                                                                    |
| Activity organized under committee/cell | Department of Economics                                                               |
| Invited Guest                           | Dr. Rita Walke Associate professor Department of Marathi A.D.M Bharsingi dist. Nagpur |
| Number of students participate          | Girls:30 Boys: 42 Total:72                                                            |
| Number of faculties participate         | 03                                                                                    |

# **Brochure of Activity**



## **Brief Report:**

Title: World Consumer Day Celebration at Department of Economics, ADM Bharsingi, Nagpur

Date: 2023-04-20

#### **Introduction:**

World Consumer Day is celebrated annually on March 15th to raise awareness about consumer rights and needs. It is a day to promote the basic rights of all consumers and demand that these rights are respected and protected. This year, the Department of Economics at ADM Bharsingi, Nagpur organized a special event to commemorate World Consumer Day, featuring Dr. Rita Walke, an Associate Professor in the Department of Marathi at ADM Bharsingi, as the resource person.

#### **Event Details:**

The event, held at the ADM Bharsingi campus, was attended by students, faculty members, and local consumers. It aimed to highlight the importance of co