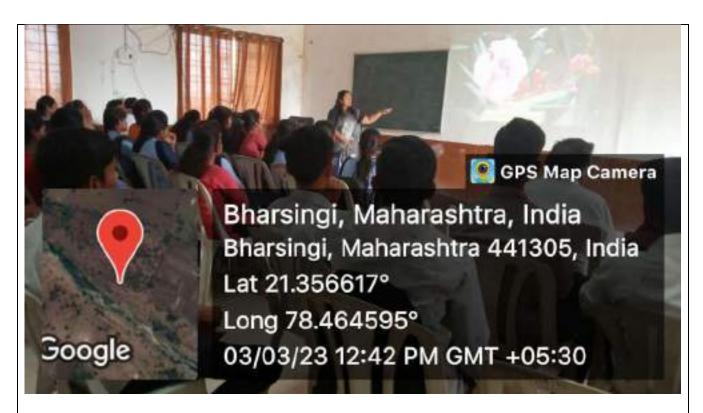

#### LIST OF ACTIVITIES: 2022-23

| Sr. No. | Date of the<br>Activity   | Title of the Activity                                                                                                       | Name of Department or committee                     |
|---------|---------------------------|-----------------------------------------------------------------------------------------------------------------------------|-----------------------------------------------------|
| 1.      | 07/06/2022                | World Environment Day Quiz -2022                                                                                            | Under Eco-Club<br>Department of Botany              |
| 2,      | 11/07/2022                | World Population Day Celebrated                                                                                             | NSS                                                 |
| 3,      | 01/08/2022                | Celebrated Birth anniversary of Lokshahir<br>Annabhau Sathe and the Death<br>Anniversary of Lokmanya Bal Gangadhar<br>Tilak | NSS                                                 |
| 4.      | 02/08/2022                | Lokmanya Tilak Death Anniversary and<br>Annibhau Sathe Birth<br>Anniversary                                                 | Birth Death Anniversary &<br>Felicitation Committee |
| 5.      | 03/08/2022                | Tree Plantation programme                                                                                                   | NSS                                                 |
| 6.      | 12/08/2022-<br>15/08/2022 | Azadi Ka Amrit Mahotsav, Celebration of<br>Independent Day                                                                  | NSS                                                 |
| 7.      | 14/08/2022                | Celebrated Birth Anniversary of Dr. S.R<br>Ranganathan                                                                      | Birth Death Anniversary &<br>Felicitation Committee |
| 8.      | 13/08/2022                | Eco-friendly Rakhi Making competition                                                                                       | Under Eco-club Botany<br>Department & Women cell    |
| 9.      | 15/08/2022                | Independence Day celebration                                                                                                | College Cultural<br>Committee, Music<br>Department  |
| 10.     | 20/08/2022                | Celebrated Birth Anniversary of Rajiv<br>Gandhi                                                                             | Birth Death Anniversary &<br>Felicitation Committee |
| 11.     | 29/08/2022                | Workshop on Eco-friendly Ganesha                                                                                            | Under Eco-club<br>Department of Botany              |
| 12.     | 29/08/2022                | Celebrated Birth Anniversary of Major<br>Dhyanchand                                                                         | Birth Death Anniversary &<br>Felicitation Committee |
| 13.     | 02/09/2022                | Workshop on Mental Health                                                                                                   | NSS                                                 |
| 14.     | 05/09/2022                | Celebrated Birth Anniversary of Dr.<br>Sarvapalli Radhakrishnan                                                             | Birth Death Anniversary &<br>Felicitation Committee |
| 15.     | 05/09/2022                | Dr. Sarvapalli Radhakrishnan Birth<br>Anniversary as Teacher's day celebrations                                             | Birth Death Anniversary &<br>Felicitation Committee |
| 16.     | 16/09/2022                | State-Level Quiz Competition (World<br>Ozone Day)                                                                           | Under Eco-club Department of Chemistry              |
| 17.     | 17/09/2022-<br>02/10/2022 | Swachhata Hich Seva Camp.                                                                                                   | NSS                                                 |
| 18.     | 19/09/2022                | Birth anniversary of late Arvindbabu<br>Deshmukh and Felicitation of meritorious<br>students                                | Cultural Committee                                  |
| 19.     | 24/09/2022                | NSS Day                                                                                                                     | NSS                                                 |
| 20.     | 28/09/2022                | Right to Information Day: Online Quiz<br>Competition                                                                        | Department of Political<br>Science                  |
| 21.     | 02/10/2022                | Celebrated the Birth Anniversary of<br>Mahatma Gandhi and Lalbahadur Shashtri                                               | NSS                                                 |
| 22.     | 10/10/2022                | Birth Anniversary of Rashtrasant Tukadoji<br>Maharaj and Programme on Mental Health                                         | NSS                                                 |