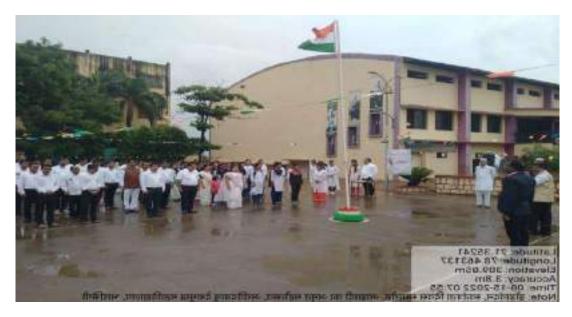

#### LIST OF ACTIVITIES: 2022-23

| Sr. No. | Date of the<br>Activity   | Title of the Activity                                                                                                       | Name of Department or committee                     |
|---------|---------------------------|-----------------------------------------------------------------------------------------------------------------------------|-----------------------------------------------------|
| 1.      | 07/06/2022                | World Environment Day Quiz -2022                                                                                            | Under Eco-Club<br>Department of Botany              |
| 2,      | 11/07/2022                | World Population Day Celebrated                                                                                             | NSS                                                 |
| 3,      | 01/08/2022                | Celebrated Birth anniversary of Lokshahir<br>Annabhau Sathe and the Death<br>Anniversary of Lokmanya Bal Gangadhar<br>Tilak | NSS                                                 |
| 4.      | 02/08/2022                | Lokmanya Tilak Death Anniversary and<br>Annibhau Sathe Birth<br>Anniversary                                                 | Birth Death Anniversary &<br>Felicitation Committee |
| 5.      | 03/08/2022                | Tree Plantation programme                                                                                                   | NSS                                                 |
| 6.      | 12/08/2022-<br>15/08/2022 | Azadi Ka Amrit Mahotsav, Celebration of<br>Independent Day                                                                  | NSS                                                 |
| 7.      | 14/08/2022                | Celebrated Birth Anniversary of Dr. S.R<br>Ranganathan                                                                      | Birth Death Anniversary &<br>Felicitation Committee |
| 8.      | 13/08/2022                | Eco-friendly Rakhi Making competition                                                                                       | Under Eco-club Botany<br>Department & Women cell    |
| 9.      | 15/08/2022                | Independence Day celebration                                                                                                | College Cultural<br>Committee, Music<br>Department  |
| 10.     | 20/08/2022                | Celebrated Birth Anniversary of Rajiv<br>Gandhi                                                                             | Birth Death Anniversary &<br>Felicitation Committee |
| 11.     | 29/08/2022                | Workshop on Eco-friendly Ganesha                                                                                            | Under Eco-club<br>Department of Botany              |
| 12.     | 29/08/2022                | Celebrated Birth Anniversary of Major<br>Dhyanchand                                                                         | Birth Death Anniversary &<br>Felicitation Committee |
| 13.     | 02/09/2022                | Workshop on Mental Health                                                                                                   | NSS                                                 |
| 14.     | 05/09/2022                | Celebrated Birth Anniversary of Dr.<br>Sarvapalli Radhakrishnan                                                             | Birth Death Anniversary &<br>Felicitation Committee |
| 15.     | 05/09/2022                | Dr. Sarvapalli Radhakrishnan Birth<br>Anniversary as Teacher's day celebrations                                             | Birth Death Anniversary &<br>Felicitation Committee |
| 16.     | 16/09/2022                | State-Level Quiz Competition (World<br>Ozone Day)                                                                           | Under Eco-club Department of Chemistry              |
| 17.     | 17/09/2022-<br>02/10/2022 | Swachhata Hich Seva Camp.                                                                                                   | NSS                                                 |
| 18.     | 19/09/2022                | Birth anniversary of late Arvindbabu<br>Deshmukh and Felicitation of meritorious<br>students                                | Cultural Committee                                  |
| 19.     | 24/09/2022                | NSS Day                                                                                                                     | NSS                                                 |
| 20.     | 28/09/2022                | Right to Information Day: Online Quiz<br>Competition                                                                        | Department of Political<br>Science                  |
| 21.     | 02/10/2022                | Celebrated the Birth Anniversary of<br>Mahatma Gandhi and Lalbahadur Shashtri                                               | NSS                                                 |
| 22.     | 10/10/2022                | Birth Anniversary of Rashtrasant Tukadoji<br>Maharaj and Programme on Mental Health                                         | NSS                                                 |