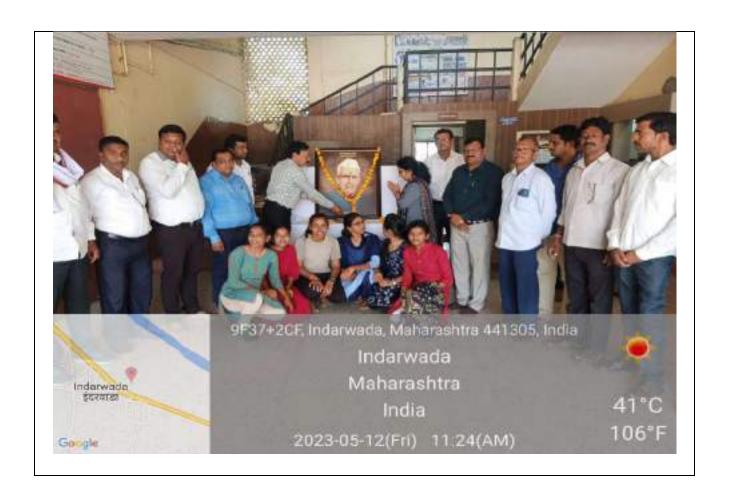

#### LIST OF ACTIVITIES: 2022-23

| Sr. No. | Date of the<br>Activity   | Title of the Activity                                                                                                       | Name of Department or committee                     |
|---------|---------------------------|-----------------------------------------------------------------------------------------------------------------------------|-----------------------------------------------------|
| 1.      | 07/06/2022                | World Environment Day Quiz -2022                                                                                            | Under Eco-Club<br>Department of Botany              |
| 2,      | 11/07/2022                | World Population Day Celebrated                                                                                             | NSS                                                 |
| 3,      | 01/08/2022                | Celebrated Birth anniversary of Lokshahir<br>Annabhau Sathe and the Death<br>Anniversary of Lokmanya Bal Gangadhar<br>Tilak | NSS                                                 |
| 4.      | 02/08/2022                | Lokmanya Tilak Death Anniversary and<br>Annibhau Sathe Birth<br>Anniversary                                                 | Birth Death Anniversary &<br>Felicitation Committee |
| 5.      | 03/08/2022                | Tree Plantation programme                                                                                                   | NSS                                                 |
| 6.      | 12/08/2022-<br>15/08/2022 | Azadi Ka Amrit Mahotsav, Celebration of<br>Independent Day                                                                  | NSS                                                 |
| 7.      | 14/08/2022                | Celebrated Birth Anniversary of Dr. S.R<br>Ranganathan                                                                      | Birth Death Anniversary &<br>Felicitation Committee |
| 8.      | 13/08/2022                | Eco-friendly Rakhi Making competition                                                                                       | Under Eco-club Botany<br>Department & Women cell    |
| 9.      | 15/08/2022                | Independence Day celebration                                                                                                | College Cultural<br>Committee, Music<br>Department  |
| 10.     | 20/08/2022                | Celebrated Birth Anniversary of Rajiv<br>Gandhi                                                                             | Birth Death Anniversary &<br>Felicitation Committee |
| 11.     | 29/08/2022                | Workshop on Eco-friendly Ganesha                                                                                            | Under Eco-club<br>Department of Botany              |
| 12.     | 29/08/2022                | Celebrated Birth Anniversary of Major<br>Dhyanchand                                                                         | Birth Death Anniversary &<br>Felicitation Committee |
| 13.     | 02/09/2022                | Workshop on Mental Health                                                                                                   | NSS                                                 |
| 14.     | 05/09/2022                | Celebrated Birth Anniversary of Dr.<br>Sarvapalli Radhakrishnan                                                             | Birth Death Anniversary &<br>Felicitation Committee |
| 15.     | 05/09/2022                | Dr. Sarvapalli Radhakrishnan Birth<br>Anniversary as Teacher's day celebrations                                             | Birth Death Anniversary &<br>Felicitation Committee |
| 16.     | 16/09/2022                | State-Level Quiz Competition (World<br>Ozone Day)                                                                           | Under Eco-club Department of Chemistry              |
| 17.     | 17/09/2022-<br>02/10/2022 | Swachhata Hich Seva Camp.                                                                                                   | NSS                                                 |
| 18.     | 19/09/2022                | Birth anniversary of late Arvindbabu<br>Deshmukh and Felicitation of meritorious<br>students                                | Cultural Committee                                  |
| 19.     | 24/09/2022                | NSS Day                                                                                                                     | NSS                                                 |
| 20.     | 28/09/2022                | Right to Information Day: Online Quiz<br>Competition                                                                        | Department of Political<br>Science                  |
| 21.     | 02/10/2022                | Celebrated the Birth Anniversary of<br>Mahatma Gandhi and Lalbahadur Shashtri                                               | NSS                                                 |
| 22.     | 10/10/2022                | Birth Anniversary of Rashtrasant Tukadoji<br>Maharaj and Programme on Mental Health                                         | NSS                                                 |