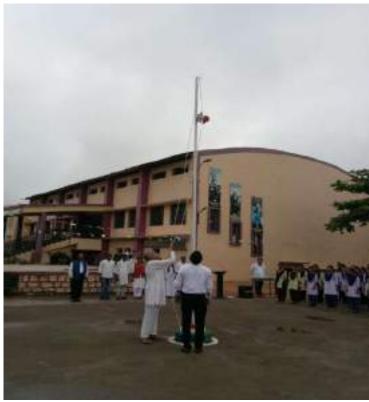

#### LIST OF ACTIVITIES: 2022-23

| Sr. No. | Date of the<br>Activity   | Title of the Activity                                                                                                       | Name of Department or committee                     |
|---------|---------------------------|-----------------------------------------------------------------------------------------------------------------------------|-----------------------------------------------------|
| 1.      | 07/06/2022                | World Environment Day Quiz -2022                                                                                            | Under Eco-Club<br>Department of Botany              |
| 2,      | 11/07/2022                | World Population Day Celebrated                                                                                             | NSS                                                 |
| 3,      | 01/08/2022                | Celebrated Birth anniversary of Lokshahir<br>Annabhau Sathe and the Death<br>Anniversary of Lokmanya Bal Gangadhar<br>Tilak | NSS                                                 |
| 4.      | 02/08/2022                | Lokmanya Tilak Death Anniversary and<br>Annibhau Sathe Birth<br>Anniversary                                                 | Birth Death Anniversary &<br>Felicitation Committee |
| 5.      | 03/08/2022                | Tree Plantation programme                                                                                                   | NSS                                                 |
| 6.      | 12/08/2022-<br>15/08/2022 | Azadi Ka Amrit Mahotsav, Celebration of<br>Independent Day                                                                  | NSS                                                 |
| 7.      | 14/08/2022                | Celebrated Birth Anniversary of Dr. S.R<br>Ranganathan                                                                      | Birth Death Anniversary &<br>Felicitation Committee |
| 8.      | 13/08/2022                | Eco-friendly Rakhi Making competition                                                                                       | Under Eco-club Botany<br>Department & Women cell    |
| 9.      | 15/08/2022                | Independence Day celebration                                                                                                | College Cultural<br>Committee, Music<br>Department  |
| 10.     | 20/08/2022                | Celebrated Birth Anniversary of Rajiv<br>Gandhi                                                                             | Birth Death Anniversary &<br>Felicitation Committee |
| 11.     | 29/08/2022                | Workshop on Eco-friendly Ganesha                                                                                            | Under Eco-club<br>Department of Botany              |
| 12.     | 29/08/2022                | Celebrated Birth Anniversary of Major<br>Dhyanchand                                                                         | Birth Death Anniversary &<br>Felicitation Committee |
| 13.     | 02/09/2022                | Workshop on Mental Health                                                                                                   | NSS                                                 |
| 14.     | 05/09/2022                | Celebrated Birth Anniversary of Dr.<br>Sarvapalli Radhakrishnan                                                             | Birth Death Anniversary &<br>Felicitation Committee |
| 15.     | 05/09/2022                | Dr. Sarvapalli Radhakrishnan Birth<br>Anniversary as Teacher's day celebrations                                             | Birth Death Anniversary &<br>Felicitation Committee |
| 16.     | 16/09/2022                | State-Level Quiz Competition (World<br>Ozone Day)                                                                           | Under Eco-club Department of Chemistry              |
| 17.     | 17/09/2022-<br>02/10/2022 | Swachhata Hich Seva Camp.                                                                                                   | NSS                                                 |
| 18.     | 19/09/2022                | Birth anniversary of late Arvindbabu<br>Deshmukh and Felicitation of meritorious<br>students                                | Cultural Committee                                  |
| 19.     | 24/09/2022                | NSS Day                                                                                                                     | NSS                                                 |
| 20.     | 28/09/2022                | Right to Information Day: Online Quiz<br>Competition                                                                        | Department of Political<br>Science                  |
| 21.     | 02/10/2022                | Celebrated the Birth Anniversary of<br>Mahatma Gandhi and Lalbahadur Shashtri                                               | NSS                                                 |
| 22.     | 10/10/2022                | Birth Anniversary of Rashtrasant Tukadoji<br>Maharaj and Programme on Mental Health                                         | NSS                                                 |