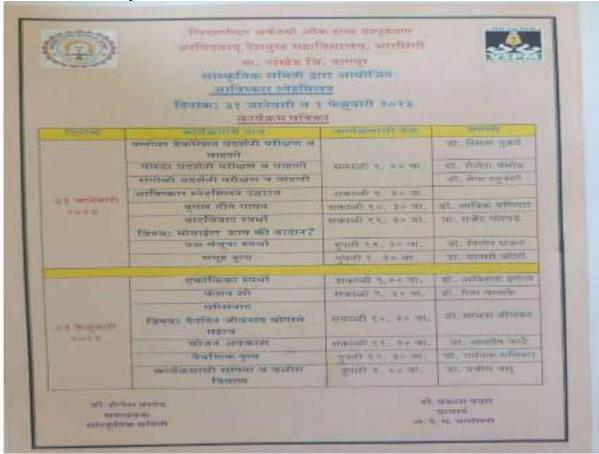

#### LIST OF ACTIVITIES: 2022-23

| Sr. No. | Date of the<br>Activity   | Title of the Activity                                                                                                       | Name of Department or committee                     |
|---------|---------------------------|-----------------------------------------------------------------------------------------------------------------------------|-----------------------------------------------------|
| 1.      | 07/06/2022                | World Environment Day Quiz -2022                                                                                            | Under Eco-Club<br>Department of Botany              |
| 2,      | 11/07/2022                | World Population Day Celebrated                                                                                             | NSS                                                 |
| 3,      | 01/08/2022                | Celebrated Birth anniversary of Lokshahir<br>Annabhau Sathe and the Death<br>Anniversary of Lokmanya Bal Gangadhar<br>Tilak | NSS                                                 |
| 4.      | 02/08/2022                | Lokmanya Tilak Death Anniversary and<br>Annibhau Sathe Birth<br>Anniversary                                                 | Birth Death Anniversary &<br>Felicitation Committee |
| 5.      | 03/08/2022                | Tree Plantation programme                                                                                                   | NSS                                                 |
| 6.      | 12/08/2022-<br>15/08/2022 | Azadi Ka Amrit Mahotsav, Celebration of<br>Independent Day                                                                  | NSS                                                 |
| 7.      | 14/08/2022                | Celebrated Birth Anniversary of Dr. S.R<br>Ranganathan                                                                      | Birth Death Anniversary &<br>Felicitation Committee |
| 8.      | 13/08/2022                | Eco-friendly Rakhi Making competition                                                                                       | Under Eco-club Botany<br>Department & Women cell    |
| 9.      | 15/08/2022                | Independence Day celebration                                                                                                | College Cultural<br>Committee, Music<br>Department  |
| 10.     | 20/08/2022                | Celebrated Birth Anniversary of Rajiv<br>Gandhi                                                                             | Birth Death Anniversary &<br>Felicitation Committee |
| 11.     | 29/08/2022                | Workshop on Eco-friendly Ganesha                                                                                            | Under Eco-club<br>Department of Botany              |
| 12.     | 29/08/2022                | Celebrated Birth Anniversary of Major<br>Dhyanchand                                                                         | Birth Death Anniversary &<br>Felicitation Committee |
| 13.     | 02/09/2022                | Workshop on Mental Health                                                                                                   | NSS                                                 |
| 14.     | 05/09/2022                | Celebrated Birth Anniversary of Dr.<br>Sarvapalli Radhakrishnan                                                             | Birth Death Anniversary &<br>Felicitation Committee |
| 15.     | 05/09/2022                | Dr. Sarvapalli Radhakrishnan Birth<br>Anniversary as Teacher's day celebrations                                             | Birth Death Anniversary &<br>Felicitation Committee |
| 16.     | 16/09/2022                | State-Level Quiz Competition (World<br>Ozone Day)                                                                           | Under Eco-club Department of Chemistry              |
| 17.     | 17/09/2022-<br>02/10/2022 | Swachhata Hich Seva Camp.                                                                                                   | NSS                                                 |
| 18.     | 19/09/2022                | Birth anniversary of late Arvindbabu<br>Deshmukh and Felicitation of meritorious<br>students                                | Cultural Committee                                  |
| 19.     | 24/09/2022                | NSS Day                                                                                                                     | NSS                                                 |
| 20.     | 28/09/2022                | Right to Information Day: Online Quiz<br>Competition                                                                        | Department of Political<br>Science                  |
| 21.     | 02/10/2022                | Celebrated the Birth Anniversary of<br>Mahatma Gandhi and Lalbahadur Shashtri                                               | NSS                                                 |
| 22.     | 10/10/2022                | Birth Anniversary of Rashtrasant Tukadoji<br>Maharaj and Programme on Mental Health                                         | NSS                                                 |