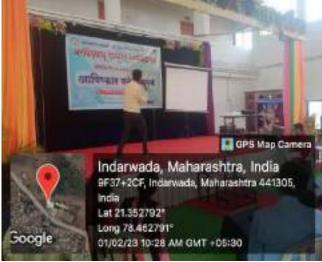

|        |  |  |
|----------------------------|------------|--------|--|--|
|                            |            |        |  |  |
|                            |            |        |  |  |
|                            |            |        |  |  |
|                            |            |        |  |  |
|                            |            |        |  |  |
|                            |            |        |  |  |
|                            |            |        |  |  |
|                            |            |        |  |  |
| Organiser;- Dr. Nitin Raut |            |        |  |  |
| Dr. Shrikant T             | hakare     |        |  |  |
| Name of Examiners-Toy      | Shirite My | andq-4 |  |  |

#### Geo-tagged Photos of activity

Glimpses of the quiz competition





Dr.Nitin Raut and Dr.Shrikant Thakre organized and conducted quiz competition



Dr.Bhavik Maniyar was judge for the competition.



Students enjoyed quiz competition

# अरविंदबाबू देशमुख महाविद्यालयात 'अविष्कार' वार्षिक स्नेहसंमेलन



देवग्राम • अरविंदबाब् देशमुख महाविद्यालय, भारसिंगी येथे नुकतेच तीन दिवसीय वार्षिक स्नेहसंमेलन 'अविष्कार' चे आयोजन करण्यात आले होते.

कार्यक्रमाच्या उद्घाटन अध्यक्षस्थानी व्हीएसपीएम संस्थेचे कार्यवाह युवराज चालखोर तर प्रमुख अतिथी म्हणून संचालक मोहन डांगोरे, प्राचार्य डॉ. प्रकाश पवार, डॉ. साधना जिचकार. सांस्कृतिक समितीचे समन्वयक डॉ. शैलेश बंसोड, डॉ. श्रीकांत ठाकरे, प्रा. नरेंद्र जावळे, प्रा. सतीश इखे, अरुण चौधरी आदी उपस्थित होते. स्नेहसमेलनानिमित्त रांगोळी, फ्लॉवर डेकोरेशन, पोस्टर, वादविवाद, परिसंवाद, प्रश्नमंजुषा आदी स्पर्धा तसेच एकल नृत्य, समूह नृत्य, युगल