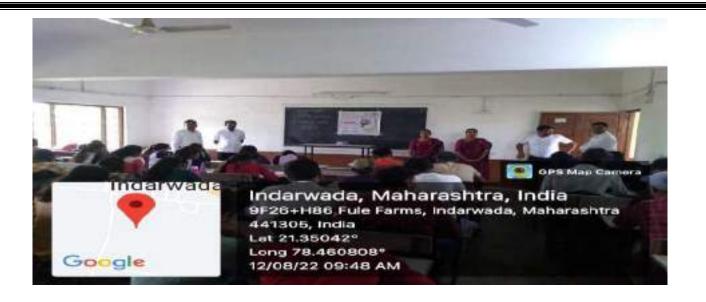

#### LIST OF ACTIVITIES: 2022-23

| Sr. No. | Date of the<br>Activity   | Title of the Activity                                                                                                       | Name of Department or committee                     |
|---------|---------------------------|-----------------------------------------------------------------------------------------------------------------------------|-----------------------------------------------------|
| 1.      | 07/06/2022                | World Environment Day Quiz -2022                                                                                            | Under Eco-Club<br>Department of Botany              |
| 2,      | 11/07/2022                | World Population Day Celebrated                                                                                             | NSS                                                 |
| 3,      | 01/08/2022                | Celebrated Birth anniversary of Lokshahir<br>Annabhau Sathe and the Death<br>Anniversary of Lokmanya Bal Gangadhar<br>Tilak | NSS                                                 |
| 4.      | 02/08/2022                | Lokmanya Tilak Death Anniversary and<br>Annibhau Sathe Birth<br>Anniversary                                                 | Birth Death Anniversary &<br>Felicitation Committee |
| 5.      | 03/08/2022                | Tree Plantation programme                                                                                                   | NSS                                                 |
| 6.      | 12/08/2022-<br>15/08/2022 | Azadi Ka Amrit Mahotsav, Celebration of<br>Independent Day                                                                  | NSS                                                 |
| 7.      | 14/08/2022                | Celebrated Birth Anniversary of Dr. S.R<br>Ranganathan                                                                      | Birth Death Anniversary &<br>Felicitation Committee |
| 8.      | 13/08/2022                | Eco-friendly Rakhi Making competition                                                                                       | Under Eco-club Botany<br>Department & Women cell    |
| 9.      | 15/08/2022                | Independence Day celebration                                                                                                | College Cultural<br>Committee, Music<br>Department  |
| 10.     | 20/08/2022                | Celebrated Birth Anniversary of Rajiv<br>Gandhi                                                                             | Birth Death Anniversary &<br>Felicitation Committee |
| 11.     | 29/08/2022                | Workshop on Eco-friendly Ganesha                                                                                            | Under Eco-club<br>Department of Botany              |
| 12.     | 29/08/2022                | Celebrated Birth Anniversary of Major<br>Dhyanchand                                                                         | Birth Death Anniversary &<br>Felicitation Committee |
| 13.     | 02/09/2022                | Workshop on Mental Health                                                                                                   | NSS                                                 |
| 14.     | 05/09/2022                | Celebrated Birth Anniversary of Dr.<br>Sarvapalli Radhakrishnan                                                             | Birth Death Anniversary &<br>Felicitation Committee |
| 15.     | 05/09/2022                | Dr. Sarvapalli Radhakrishnan Birth<br>Anniversary as Teacher's day celebrations                                             | Birth Death Anniversary &<br>Felicitation Committee |
| 16.     | 16/09/2022                | State-Level Quiz Competition (World<br>Ozone Day)                                                                           | Under Eco-club Department of Chemistry              |
| 17.     | 17/09/2022-<br>02/10/2022 | Swachhata Hich Seva Camp.                                                                                                   | NSS                                                 |
| 18.     | 19/09/2022                | Birth anniversary of late Arvindbabu<br>Deshmukh and Felicitation of meritorious<br>students                                | Cultural Committee                                  |
| 19.     | 24/09/2022                | NSS Day                                                                                                                     | NSS                                                 |
| 20.     | 28/09/2022                | Right to Information Day: Online Quiz<br>Competition                                                                        | Department of Political<br>Science                  |
| 21.     | 02/10/2022                | Celebrated the Birth Anniversary of<br>Mahatma Gandhi and Lalbahadur Shashtri                                               | NSS                                                 |
| 22.     | 10/10/2022                | Birth Anniversary of Rashtrasant Tukadoji<br>Maharaj and Programme on Mental Health                                         | NSS                                                 |