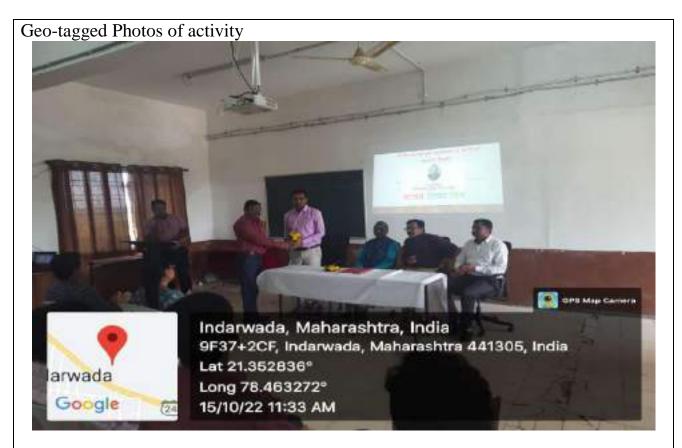

#### LIST OF ACTIVITIES: 2022-23

| Sr. No. | Date of the<br>Activity   | Title of the Activity                                                                                                       | Name of Department or committee                     |
|---------|---------------------------|-----------------------------------------------------------------------------------------------------------------------------|-----------------------------------------------------|
| 1.      | 07/06/2022                | World Environment Day Quiz -2022                                                                                            | Under Eco-Club<br>Department of Botany              |
| 2,      | 11/07/2022                | World Population Day Celebrated                                                                                             | NSS                                                 |
| 3,      | 01/08/2022                | Celebrated Birth anniversary of Lokshahir<br>Annabhau Sathe and the Death<br>Anniversary of Lokmanya Bal Gangadhar<br>Tilak | NSS                                                 |
| 4.      | 02/08/2022                | Lokmanya Tilak Death Anniversary and<br>Annibhau Sathe Birth<br>Anniversary                                                 | Birth Death Anniversary &<br>Felicitation Committee |
| 5.      | 03/08/2022                | Tree Plantation programme                                                                                                   | NSS                                                 |
| 6.      | 12/08/2022-<br>15/08/2022 | Azadi Ka Amrit Mahotsav, Celebration of<br>Independent Day                                                                  | NSS                                                 |
| 7.      | 14/08/2022                | Celebrated Birth Anniversary of Dr. S.R<br>Ranganathan                                                                      | Birth Death Anniversary &<br>Felicitation Committee |
| 8.      | 13/08/2022                | Eco-friendly Rakhi Making competition                                                                                       | Under Eco-club Botany<br>Department & Women cell    |
| 9.      | 15/08/2022                | Independence Day celebration                                                                                                | College Cultural<br>Committee, Music<br>Department  |
| 10.     | 20/08/2022                | Celebrated Birth Anniversary of Rajiv<br>Gandhi                                                                             | Birth Death Anniversary &<br>Felicitation Committee |
| 11.     | 29/08/2022                | Workshop on Eco-friendly Ganesha                                                                                            | Under Eco-club<br>Department of Botany              |
| 12.     | 29/08/2022                | Celebrated Birth Anniversary of Major<br>Dhyanchand                                                                         | Birth Death Anniversary &<br>Felicitation Committee |
| 13.     | 02/09/2022                | Workshop on Mental Health                                                                                                   | NSS                                                 |
| 14.     | 05/09/2022                | Celebrated Birth Anniversary of Dr.<br>Sarvapalli Radhakrishnan                                                             | Birth Death Anniversary &<br>Felicitation Committee |
| 15.     | 05/09/2022                | Dr. Sarvapalli Radhakrishnan Birth<br>Anniversary as Teacher's day celebrations                                             | Birth Death Anniversary &<br>Felicitation Committee |
| 16.     | 16/09/2022                | State-Level Quiz Competition (World<br>Ozone Day)                                                                           | Under Eco-club Department of Chemistry              |
| 17.     | 17/09/2022-<br>02/10/2022 | Swachhata Hich Seva Camp.                                                                                                   | NSS                                                 |
| 18.     | 19/09/2022                | Birth anniversary of late Arvindbabu<br>Deshmukh and Felicitation of meritorious<br>students                                | Cultural Committee                                  |
| 19.     | 24/09/2022                | NSS Day                                                                                                                     | NSS                                                 |
| 20.     | 28/09/2022                | Right to Information Day: Online Quiz<br>Competition                                                                        | Department of Political<br>Science                  |
| 21.     | 02/10/2022                | Celebrated the Birth Anniversary of<br>Mahatma Gandhi and Lalbahadur Shashtri                                               | NSS                                                 |
| 22.     | 10/10/2022                | Birth Anniversary of Rashtrasant Tukadoji<br>Maharaj and Programme on Mental Health                                         | NSS                                                 |