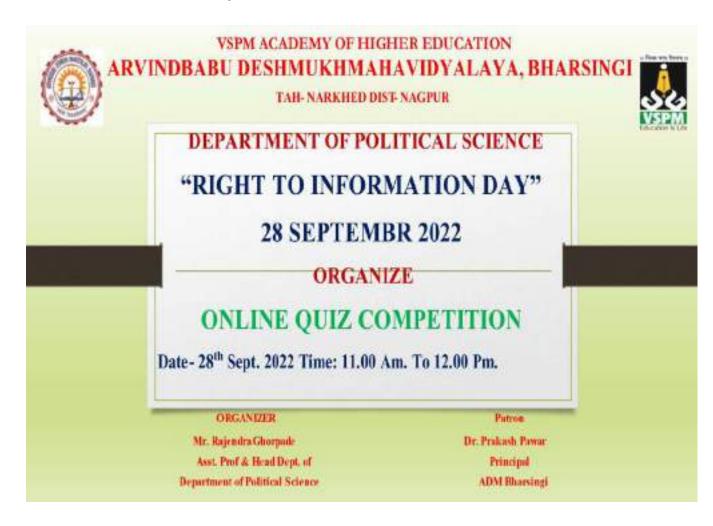

#### LIST OF ACTIVITIES: 2022-23

| Sr. No. | Date of the<br>Activity   | Title of the Activity                                                                                                       | Name of Department or committee                     |
|---------|---------------------------|-----------------------------------------------------------------------------------------------------------------------------|-----------------------------------------------------|
| 1.      | 07/06/2022                | World Environment Day Quiz -2022                                                                                            | Under Eco-Club<br>Department of Botany              |
| 2,      | 11/07/2022                | World Population Day Celebrated                                                                                             | NSS                                                 |
| 3,      | 01/08/2022                | Celebrated Birth anniversary of Lokshahir<br>Annabhau Sathe and the Death<br>Anniversary of Lokmanya Bal Gangadhar<br>Tilak | NSS                                                 |
| 4.      | 02/08/2022                | Lokmanya Tilak Death Anniversary and<br>Annibhau Sathe Birth<br>Anniversary                                                 | Birth Death Anniversary &<br>Felicitation Committee |
| 5.      | 03/08/2022                | Tree Plantation programme                                                                                                   | NSS                                                 |
| 6.      | 12/08/2022-<br>15/08/2022 | Azadi Ka Amrit Mahotsav, Celebration of<br>Independent Day                                                                  | NSS                                                 |
| 7.      | 14/08/2022                | Celebrated Birth Anniversary of Dr. S.R<br>Ranganathan                                                                      | Birth Death Anniversary &<br>Felicitation Committee |
| 8.      | 13/08/2022                | Eco-friendly Rakhi Making competition                                                                                       | Under Eco-club Botany<br>Department & Women cell    |
| 9.      | 15/08/2022                | Independence Day celebration                                                                                                | College Cultural<br>Committee, Music<br>Department  |
| 10.     | 20/08/2022                | Celebrated Birth Anniversary of Rajiv<br>Gandhi                                                                             | Birth Death Anniversary &<br>Felicitation Committee |
| 11.     | 29/08/2022                | Workshop on Eco-friendly Ganesha                                                                                            | Under Eco-club<br>Department of Botany              |
| 12.     | 29/08/2022                | Celebrated Birth Anniversary of Major<br>Dhyanchand                                                                         | Birth Death Anniversary &<br>Felicitation Committee |
| 13.     | 02/09/2022                | Workshop on Mental Health                                                                                                   | NSS                                                 |
| 14.     | 05/09/2022                | Celebrated Birth Anniversary of Dr.<br>Sarvapalli Radhakrishnan                                                             | Birth Death Anniversary &<br>Felicitation Committee |
| 15.     | 05/09/2022                | Dr. Sarvapalli Radhakrishnan Birth<br>Anniversary as Teacher's day celebrations                                             | Birth Death Anniversary &<br>Felicitation Committee |
| 16.     | 16/09/2022                | State-Level Quiz Competition (World<br>Ozone Day)                                                                           | Under Eco-club Department of Chemistry              |
| 17.     | 17/09/2022-<br>02/10/2022 | Swachhata Hich Seva Camp.                                                                                                   | NSS                                                 |
| 18.     | 19/09/2022                | Birth anniversary of late Arvindbabu<br>Deshmukh and Felicitation of meritorious<br>students                                | Cultural Committee                                  |
| 19.     | 24/09/2022                | NSS Day                                                                                                                     | NSS                                                 |
| 20.     | 28/09/2022                | Right to Information Day: Online Quiz<br>Competition                                                                        | Department of Political<br>Science                  |
| 21.     | 02/10/2022                | Celebrated the Birth Anniversary of<br>Mahatma Gandhi and Lalbahadur Shashtri                                               | NSS                                                 |
| 22.     | 10/10/2022                | Birth Anniversary of Rashtrasant Tukadoji<br>Maharaj and Programme on Mental Health                                         | NSS                                                 |