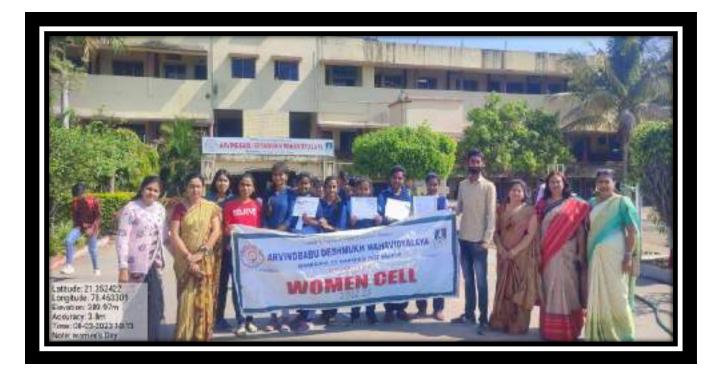

part-time education, and Mukta Vidyapeeth. Students share their thoughts on education with villagers to motivate them for higher studies

This rally was organized by women cell convener Miss. Manasi Joshi under the guidance of Principal Dr. Prakash Pawar sir. All executive women cell members Dr. Sadhana Jichkar, Dr. Rita Dambhale, Dr. Smita Gudadhe ,Dr. Megha Raghuvanshi, Dr. Anjali Gharpure took special effort to make event successful. Along with women cell members other faculty members of college also took active participation in this rally, students from Arts,Commerce,And science participated in this rally. Student not only learn the importance of right for education by this rally but they also understand the need of spreading awareness about girl child education in rural area.











# VSPM Academy of Higher Education ArvindbabuDeshmukhMahavidyalaya, Bharsingi Academic session: 2022-2023



| Name of Activity                        | Yashvantrao Chavhan Birth Anniversary                                        |
|-----------------------------------------|------------------------------------------------------------------------------|
| Date and Time of activity               | 12 March 2023<br>11:30 am                                                    |
| Activity organized under committee/cell | Birth and Death Anniversary committee                                        |
| <b>Invited Guest</b>                    | Dr. Prakash Pawar, Principal, Arvindbabu Deshmukh<br>Mahavidyalaya Bharsingi |
| Number of students participate          | Girls:15 Boys:18 Total 33