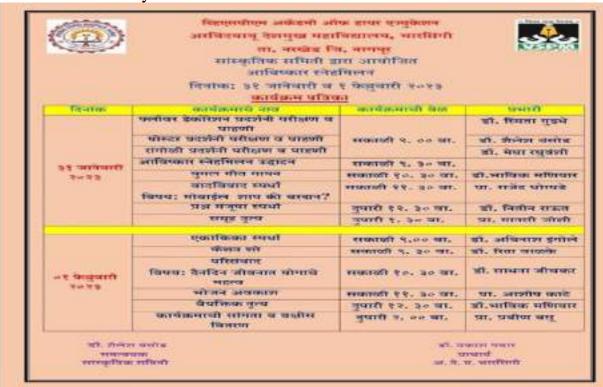

organized under        | College Cultural Committee                       |
| committee/cell                  |                                                  |
| Invited Guest                   | Dr.Prakash Pawar, Principal of the college       |
|                                 | Dr.Shrikant Thakre, Head Chemistry Department    |
|                                 | Dr.Shailesh Bansod, Convener, Cultural Committee |
| Number of students participate  | Girls: 09 Boys: 15 Total:24                      |
|                                 |                                                  |
| Number of faculties participate | 06 (Organizing members)/ All staff members       |
|                                 |                                                  |

#### Brochure of Activity



### आरविदबाबू देशमुख महाविद्यालय, भारसिंगी आरविदबाबू देशमुख महाविद्यालय, भारसिंगी सांस्कृतिक समितीव्दारे आयोजित अविकार (स्नेहमिलन) दिनांक ३० व ३१ जानेवारी २०२३

| स्तानिकार्त /स्वतित्र नाव | फार्यक्रम प्रधारी व सहस्य                                                                                                              |
|---------------------------|----------------------------------------------------------------------------------------------------------------------------------------|
| रोगाजी स्पर्धा            | प्रचारी - डी. पेचा रपुचेशी - शहरच - प्रा. संतीता डोले, प्रा. लता पार्टील                                                               |
| पीस्टर स्थापी             | प्रधारी - डो. शेलप बन्सोड - सदस्य - प्रा. आशिष फाटे, प्रा. संपत्त शिगडा,<br>प्रा. शानु प्रस्मृरे