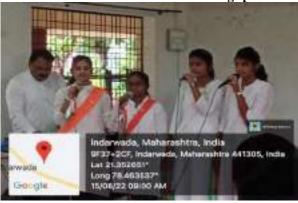

#### LIST OF ACTIVITIES: 2022-23

| Sr. No. | Date of the<br>Activity   | Title of the Activity                                                                                                       | Name of Department or committee                     |
|---------|---------------------------|-----------------------------------------------------------------------------------------------------------------------------|-----------------------------------------------------|
| 1.      | 07/06/2022                | World Environment Day Quiz -2022                                                                                            | Under Eco-Club<br>Department of Botany              |
| 2,      | 11/07/2022                | World Population Day Celebrated                                                                                             | NSS                                                 |
| 3,      | 01/08/2022                | Celebrated Birth anniversary of Lokshahir<br>Annabhau Sathe and the Death<br>Anniversary of Lokmanya Bal Gangadhar<br>Tilak | NSS                                                 |
| 4.      | 02/08/2022                | Lokmanya Tilak Death Anniversary and<br>Annibhau Sathe Birth<br>Anniversary                                                 | Birth Death Anniversary &<br>Felicitation Committee |
| 5.      | 03/08/2022                | Tree Plantation programme                                                                                                   | NSS                                                 |
| 6.      | 12/08/2022-<br>15/08/2022 | Azadi Ka Amrit Mahotsav, Celebration of<br>Independent Day                                                                  | NSS                                                 |
| 7.      | 14/08/2022                | Celebrated Birth Anniversary of Dr. S.R<br>Ranganathan                                                                      | Birth Death Anniversary &<br>Felicitation Committee |
| 8.      | 13/08/2022                | Eco-friendly Rakhi Making competition                                                                                       | Under Eco-club Botany<br>Department & Women cell    |
| 9.      | 15/08/2022                | Independence Day celebration                                                                                                | College Cultural<br>Committee, Music<br>Department  |
| 10.     | 20/08/2022                | Celebrated Birth Anniversary of Rajiv<br>Gandhi                                                                             | Birth Death Anniversary &<br>Felicitation Committee |
| 11.     | 29/08/2022                | Workshop on Eco-friendly Ganesha                                                                                            | Under Eco-club<br>Department of Botany              |
| 12.     | 29/08/2022                | Celebrated Birth Anniversary of Major<br>Dhyanchand                                                                         | Birth Death Anniversary &<br>Felicitation Committee |
| 13.     | 02/09/2022                | Workshop on Mental Health                                                                                                   | NSS                                                 |
| 14.     | 05/09/2022                | Celebrated Birth Anniversary of Dr.<br>Sarvapalli Radhakrishnan                                                             | Birth Death Anniversary &<br>Felicitation Committee |
| 15.     | 05/09/2022                | Dr. Sarvapalli Radhakrishnan Birth<br>Anniversary as Teacher's day celebrations                                             | Birth Death Anniversary &<br>Felicitation Committee |
| 16.     | 16/09/2022                | State-Level Quiz Competition (World<br>Ozone Day)                                                                           | Under Eco-club Department of Chemistry              |
| 17.     | 17/09/2022-<br>02/10/2022 | Swachhata Hich Seva Camp.                                                                                                   | NSS                                                 |
| 18.     | 19/09/2022                | Birth anniversary of late Arvindbabu<br>Deshmukh and Felicitation of meritorious<br>students                                | Cultural Committee                                  |
| 19.     | 24/09/2022                | NSS Day                                                                                                                     | NSS                                                 |
| 20.     | 28/09/2022                | Right to Information Day: Online Quiz<br>Competition                                                                        | Department of Political<br>Science                  |
| 21.     | 02/10/2022                | Celebrated the Birth Anniversary of<br>Mahatma Gandhi and Lalbahadur Shashtri                                               | NSS                                                 |
| 22.     | 10/10/2022                | Birth Anniversary of Rashtrasant Tukadoji<br>Maharaj and Programme on Mental Health                                         | NSS                                                 |