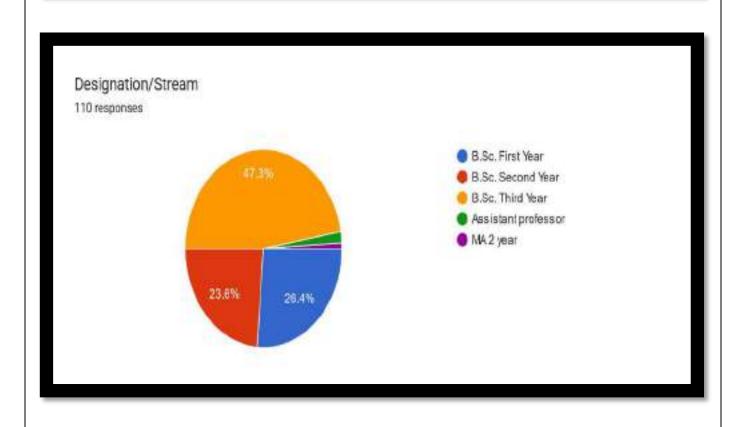

#### NAAC SSR 2018-2023

Criterion 7 – Institutional Values and Best Practices

Key Indicator – 7.1 Institutional Values and Social Responsibilities

QlM – 7.1.4: Describe the Institutional efforts/initiatives in providing an inclusive environment i.e., tolerance and harmony towards cultural, regional, linguistic, communal socioeconomic, and Sensitization of students and employees to the constitutional obligations: values, rights, duties, and responsibilities of citizens