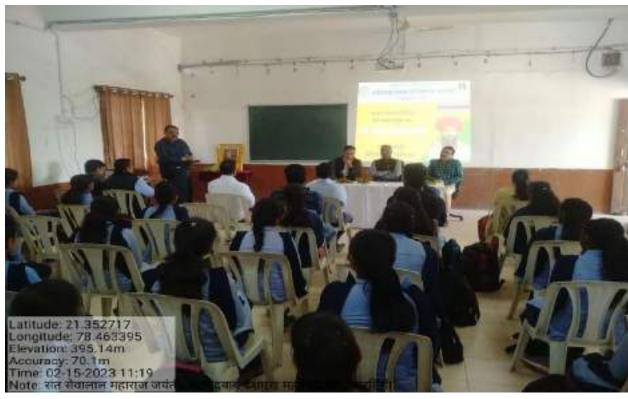

#### LIST OF ACTIVITIES: 2022-23

| Sr. No. | Date of the<br>Activity   | Title of the Activity                                                                                                       | Name of Department or committee                     |
|---------|---------------------------|-----------------------------------------------------------------------------------------------------------------------------|-----------------------------------------------------|
| 1.      | 07/06/2022                | World Environment Day Quiz -2022                                                                                            | Under Eco-Club<br>Department of Botany              |
| 2,      | 11/07/2022                | World Population Day Celebrated                                                                                             | NSS                                                 |
| 3,      | 01/08/2022                | Celebrated Birth anniversary of Lokshahir<br>Annabhau Sathe and the Death<br>Anniversary of Lokmanya Bal Gangadhar<br>Tilak | NSS                                                 |
| 4.      | 02/08/2022                | Lokmanya Tilak Death Anniversary and<br>Annibhau Sathe Birth<br>Anniversary                                                 | Birth Death Anniversary &<br>Felicitation Committee |
| 5.      | 03/08/2022                | Tree Plantation programme                                                                                                   | NSS                                                 |
| 6.      | 12/08/2022-<br>15/08/2022 | Azadi Ka Amrit Mahotsav, Celebration of<br>Independent Day                                                                  | NSS                                                 |
| 7.      | 14/08/2022                | Celebrated Birth Anniversary of Dr. S.R<br>Ranganathan                                                                      | Birth Death Anniversary &<br>Felicitation Committee |
| 8.      | 13/08/2022                | Eco-friendly Rakhi Making competition                                                                                       | Under Eco-club Botany<br>Department & Women cell    |
| 9.      | 15/08/2022                | Independence Day celebration                                                                                                | College Cultural<br>Committee, Music<br>Department  |
| 10.     | 20/08/2022                | Celebrated Birth Anniversary of Rajiv<br>Gandhi                                                                             | Birth Death Anniversary &<br>Felicitation Committee |
| 11.     | 29/08/2022                | Workshop on Eco-friendly Ganesha                                                                                            | Under Eco-club<br>Department of Botany              |
| 12.     | 29/08/2022                | Celebrated Birth Anniversary of Major<br>Dhyanchand                                                                         | Birth Death Anniversary &<br>Felicitation Committee |
| 13.     | 02/09/2022                | Workshop on Mental Health                                                                                                   | NSS                                                 |
| 14.     | 05/09/2022                | Celebrated Birth Anniversary of Dr.<br>Sarvapalli Radhakrishnan                                                             | Birth Death Anniversary &<br>Felicitation Committee |
| 15.     | 05/09/2022                | Dr. Sarvapalli Radhakrishnan Birth<br>Anniversary as Teacher's day celebrations                                             | Birth Death Anniversary &<br>Felicitation Committee |
| 16.     | 16/09/2022                | State-Level Quiz Competition (World<br>Ozone Day)                                                                           | Under Eco-club Department of Chemistry              |
| 17.     | 17/09/2022-<br>02/10/2022 | Swachhata Hich Seva Camp.                                                                                                   | NSS                                                 |
| 18.     | 19/09/2022                | Birth anniversary of late Arvindbabu<br>Deshmukh and Felicitation of meritorious<br>students                                | Cultural Committee                                  |
| 19.     | 24/09/2022                | NSS Day                                                                                                                     | NSS                                                 |
| 20.     | 28/09/2022                | Right to Information Day: Online Quiz<br>Competition                                                                        | Department of Political<br>Science                  |
| 21.     | 02/10/2022                | Celebrated the Birth Anniversary of<br>Mahatma Gandhi and Lalbahadur Shashtri                                               | NSS                                                 |
| 22.     | 10/10/2022                | Birth Anniversary of Rashtrasant Tukadoji<br>Maharaj and Programme on Mental Health                                         | NSS                                                 |