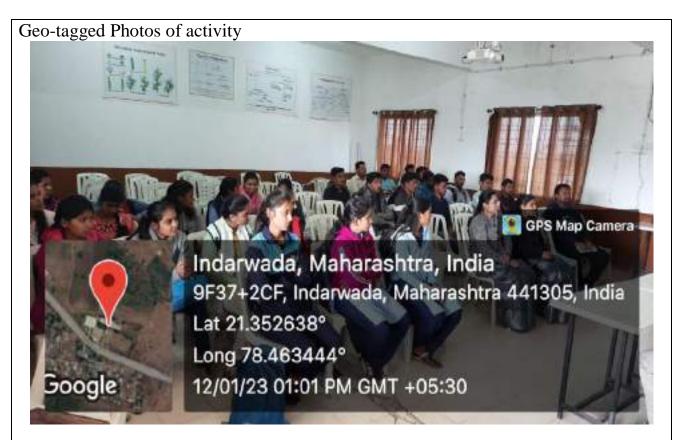

#### LIST OF ACTIVITIES: 2022-23

| Sr. No. | Date of the<br>Activity   | Title of the Activity                                                                                                       | Name of Department or committee                     |
|---------|---------------------------|-----------------------------------------------------------------------------------------------------------------------------|-----------------------------------------------------|
| 1.      | 07/06/2022                | World Environment Day Quiz -2022                                                                                            | Under Eco-Club<br>Department of Botany              |
| 2,      | 11/07/2022                | World Population Day Celebrated                                                                                             | NSS                                                 |
| 3,      | 01/08/2022                | Celebrated Birth anniversary of Lokshahir<br>Annabhau Sathe and the Death<br>Anniversary of Lokmanya Bal Gangadhar<br>Tilak | NSS                                                 |
| 4.      | 02/08/2022                | Lokmanya Tilak Death Anniversary and<br>Annibhau Sathe Birth<br>Anniversary                                                 | Birth Death Anniversary &<br>Felicitation Committee |
| 5.      | 03/08/2022                | Tree Plantation programme                                                                                                   | NSS                                                 |
| 6.      | 12/08/2022-<br>15/08/2022 | Azadi Ka Amrit Mahotsav, Celebration of<br>Independent Day                                                                  | NSS                                                 |
| 7.      | 14/08/2022                | Celebrated Birth Anniversary of Dr. S.R<br>Ranganathan                                                                      | Birth Death Anniversary &<br>Felicitation Committee |
| 8.      | 13/08/2022                | Eco-friendly Rakhi Making competition                                                                                       | Under Eco-club Botany<br>Department & Women cell    |
| 9.      | 15/08/2022                | Independence Day celebration                                                                                                | College Cultural<br>Committee, Music<br>Department  |
| 10.     | 20/08/2022                | Celebrated Birth Anniversary of Rajiv<br>Gandhi                                                                             | Birth Death Anniversary &<br>Felicitation Committee |
| 11.     | 29/08/2022                | Workshop on Eco-friendly Ganesha                                                                                            | Under Eco-club<br>Department of Botany              |
| 12.     | 29/08/2022                | Celebrated Birth Anniversary of Major<br>Dhyanchand                                                                         | Birth Death Anniversary &<br>Felicitation Committee |
| 13.     | 02/09/2022                | Workshop on Mental Health                                                                                                   | NSS                                                 |
| 14.     | 05/09/2022                | Celebrated Birth Anniversary of Dr.<br>Sarvapalli Radhakrishnan                                                             | Birth Death Anniversary &<br>Felicitation Committee |
| 15.     | 05/09/2022                | Dr. Sarvapalli Radhakrishnan Birth<br>Anniversary as Teacher's day celebrations                                             | Birth Death Anniversary &<br>Felicitation Committee |
| 16.     | 16/09/2022                | State-Level Quiz Competition (World<br>Ozone Day)                                                                           | Under Eco-club Department of Chemistry              |
| 17.     | 17/09/2022-<br>02/10/2022 | Swachhata Hich Seva Camp.                                                                                                   | NSS                                                 |
| 18.     | 19/09/2022                | Birth anniversary of late Arvindbabu<br>Deshmukh and Felicitation of meritorious<br>students                                | Cultural Committee                                  |
| 19.     | 24/09/2022                | NSS Day                                                                                                                     | NSS                                                 |
| 20.     | 28/09/2022                | Right to Information Day: Online Quiz<br>Competition                                                                        | Department of Political<br>Science                  |
| 21.     | 02/10/2022                | Celebrated the Birth Anniversary of<br>Mahatma Gandhi and Lalbahadur Shashtri                                               | NSS                                                 |
| 22.     | 10/10/2022                | Birth Anniversary of Rashtrasant Tukadoji<br>Maharaj and Programme on Mental Health                                         | NSS                                                 |