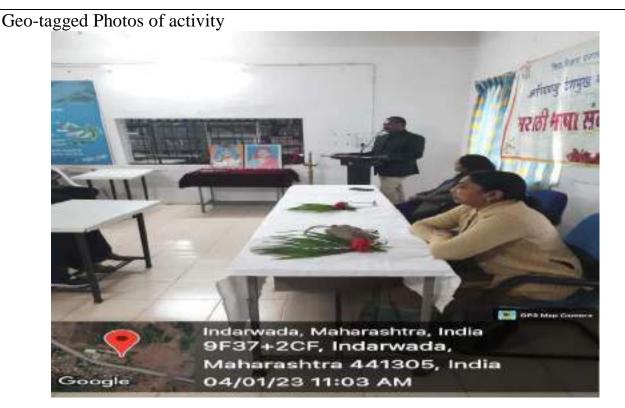

ed Krantijyoti Savitribai Fule birth anniversary function in Audio Visual room on 8<sup>th</sup> March 2023 at 11 am. Dr. Sadhna Jichkar was the chairperson of the function. Dr. Rita Walke, Dr. Anjali Gharpure, Dr. Megha Raghuvanshi, Dr. Smita Gudadhe, Prof. Mansi Joshi were on the dais. The program was started with lighting the lamp and offering flowers before the image of Krantijyoti Savitribai Fule. Then the guests were welcomed by giving bouquet. Dr. Sadhna Jichkar, in her speech, threw light on the life and work of Savitribai Fule. Dr. Smita Gudadhe, Dr. Megha Raghuvanshi, Dr. Anjali Gharpure also spoke on the life of Savitribai Fule.

Prof. Mansi Joshi conducted the program. Dr. Bhavik Maniyar proposed a vote of thanks. The program was concluded with the singing of National anthem.



News cutting of Activity

# अरविंदबाबू देशमुख महाविद्यालयात सावित्रीबाई फुले जयंती

देवग्राम = अरविंद बाब् देशमुख महाविद्यालय, भारसिंगी येथे मराठी विभागातर्फ क्रांतीज्योती सावित्रीबाई फुले जयंती साजरी करण्यात जाली. अध्यक्ष प्राचार्य डॉ. पवार सर होते. प्रमुख अतिथी म्हणून डॉ. जिचकार मॅडम उपस्थित होत्या. डॉ. जिचकार मॅडम थांनी सावित्रीबाई यांच्या शेक्षणिक व



सामाजिक कार्यावर प्रकाश टाकला. डॉ. पवार यांनी सावित्रीबाईंच्या संपूर्ण जीवनावर प्रकाश टाकला. काही विद्यार्थिनींनी मनोगत व्यक्त केले. संचालन डॉ. रिता वाळके यांनी केले. प्रा. नांदगावे यांनी आभार प्रदर्शन केले. कार्यक्रमाला प्राध्यापक, शिक्षकेतर कर्मचारी अणि विद्यार्थी उपस्थित होते. (वार्ताहर)

## **Activity No.:-3**

| Name of Activity                        | Girl Child Education Awareness Rally on<br>International Women's Day Celebrati