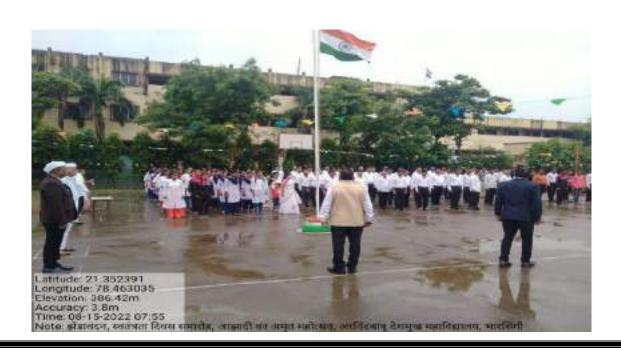

#### LIST OF ACTIVITIES: 2022-23

| Sr. No. | Date of the<br>Activity   | Title of the Activity                                                                                                       | Name of Department or committee                     |
|---------|---------------------------|-----------------------------------------------------------------------------------------------------------------------------|-----------------------------------------------------|
| 1.      | 07/06/2022                | World Environment Day Quiz -2022                                                                                            | Under Eco-Club<br>Department of Botany              |
| 2,      | 11/07/2022                | World Population Day Celebrated                                                                                             | NSS                                                 |
| 3,      | 01/08/2022                | Celebrated Birth anniversary of Lokshahir<br>Annabhau Sathe and the Death<br>Anniversary of Lokmanya Bal Gangadhar<br>Tilak | NSS                                                 |
| 4.      | 02/08/2022                | Lokmanya Tilak Death Anniversary and<br>Annibhau Sathe Birth<br>Anniversary                                                 | Birth Death Anniversary &<br>Felicitation Committee |
| 5.      | 03/08/2022                | Tree Plantation programme                                                                                                   | NSS                                                 |
| 6.      | 12/08/2022-<br>15/08/2022 | Azadi Ka Amrit Mahotsav, Celebration of<br>Independent Day                                                                  | NSS                                                 |
| 7.      | 14/08/2022                | Celebrated Birth Anniversary of Dr. S.R<br>Ranganathan                                                                      | Birth Death Anniversary &<br>Felicitation Committee |
| 8.      | 13/08/2022                | Eco-friendly Rakhi Making competition                                                                                       | Under Eco-club Botany<br>Department & Women cell    |
| 9.      | 15/08/2022                | Independence Day celebration                                                                                                | College Cultural<br>Committee, Music<br>Department  |
| 10.     | 20/08/2022                | Celebrated Birth Anniversary of Rajiv<br>Gandhi                                                                             | Birth Death Anniversary &<br>Felicitation Committee |
| 11.     | 29/08/2022                | Workshop on Eco-friendly Ganesha                                                                                            | Under Eco-club<br>Department of Botany              |
| 12.     | 29/08/2022                | Celebrated Birth Anniversary of Major<br>Dhyanchand                                                                         | Birth Death Anniversary &<br>Felicitation Committee |
| 13.     | 02/09/2022                | Workshop on Mental Health                                                                                                   | NSS                                                 |
| 14.     | 05/09/2022                | Celebrated Birth Anniversary of Dr.<br>Sarvapalli Radhakrishnan                                                             | Birth Death Anniversary &<br>Felicitation Committee |
| 15.     | 05/09/2022                | Dr. Sarvapalli Radhakrishnan Birth<br>Anniversary as Teacher's day celebrations                                             | Birth Death Anniversary &<br>Felicitation Committee |
| 16.     | 16/09/2022                | State-Level Quiz Competition (World<br>Ozone Day)                                                                           | Under Eco-club Department of Chemistry              |
| 17.     | 17/09/2022-<br>02/10/2022 | Swachhata Hich Seva Camp.                                                                                                   | NSS                                                 |
| 18.     | 19/09/2022                | Birth anniversary of late Arvindbabu<br>Deshmukh and Felicitation of meritorious<br>students                                | Cultural Committee                                  |
| 19.     | 24/09/2022                | NSS Day                                                                                                                     | NSS                                                 |
| 20.     | 28/09/2022                | Right to Information Day: Online Quiz<br>Competition                                                                        | Department of Political<br>Science                  |
| 21.     | 02/10/2022                | Celebrated the Birth Anniversary of<br>Mahatma Gandhi and Lalbahadur Shashtri                                               | NSS                                                 |
| 22.     | 10/10/2022                | Birth Anniversary of Rashtrasant Tukadoji<br>Maharaj and Programme on Mental Health                                         | NSS                                                 |