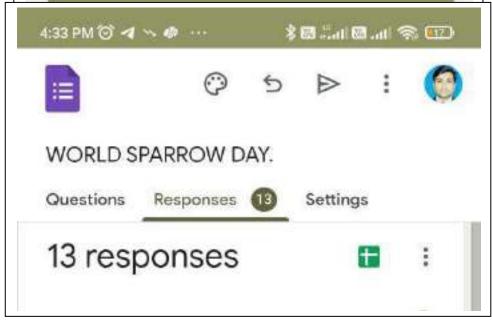

#### LIST OF ACTIVITIES: 2022-23

| Sr. No. | Date of the<br>Activity   | Title of the Activity                                                                                                       | Name of Department or committee                     |
|---------|---------------------------|-----------------------------------------------------------------------------------------------------------------------------|-----------------------------------------------------|
| 1.      | 07/06/2022                | World Environment Day Quiz -2022                                                                                            | Under Eco-Club<br>Department of Botany              |
| 2,      | 11/07/2022                | World Population Day Celebrated                                                                                             | NSS                                                 |
| 3,      | 01/08/2022                | Celebrated Birth anniversary of Lokshahir<br>Annabhau Sathe and the Death<br>Anniversary of Lokmanya Bal Gangadhar<br>Tilak | NSS                                                 |
| 4.      | 02/08/2022                | Lokmanya Tilak Death Anniversary and<br>Annibhau Sathe Birth<br>Anniversary                                                 | Birth Death Anniversary &<br>Felicitation Committee |
| 5.      | 03/08/2022                | Tree Plantation programme                                                                                                   | NSS                                                 |
| 6.      | 12/08/2022-<br>15/08/2022 | Azadi Ka Amrit Mahotsav, Celebration of<br>Independent Day                                                                  | NSS                                                 |
| 7.      | 14/08/2022                | Celebrated Birth Anniversary of Dr. S.R<br>Ranganathan                                                                      | Birth Death Anniversary &<br>Felicitation Committee |
| 8.      | 13/08/2022                | Eco-friendly Rakhi Making competition                                                                                       | Under Eco-club Botany<br>Department & Women cell    |
| 9.      | 15/08/2022                | Independence Day celebration                                                                                                | College Cultural<br>Committee, Music<br>Department  |
| 10.     | 20/08/2022                | Celebrated Birth Anniversary of Rajiv<br>Gandhi                                                                             | Birth Death Anniversary &<br>Felicitation Committee |
| 11.     | 29/08/2022                | Workshop on Eco-friendly Ganesha                                                                                            | Under Eco-club<br>Department of Botany              |
| 12.     | 29/08/2022                | Celebrated Birth Anniversary of Major<br>Dhyanchand                                                                         | Birth Death Anniversary &<br>Felicitation Committee |
| 13.     | 02/09/2022                | Workshop on Mental Health                                                                                                   | NSS                                                 |
| 14.     | 05/09/2022                | Celebrated Birth Anniversary of Dr.<br>Sarvapalli Radhakrishnan                                                             | Birth Death Anniversary &<br>Felicitation Committee |
| 15.     | 05/09/2022                | Dr. Sarvapalli Radhakrishnan Birth<br>Anniversary as Teacher's day celebrations                                             | Birth Death Anniversary &<br>Felicitation Committee |
| 16.     | 16/09/2022                | State-Level Quiz Competition (World<br>Ozone Day)                                                                           | Under Eco-club Department of Chemistry              |
| 17.     | 17/09/2022-<br>02/10/2022 | Swachhata Hich Seva Camp.                                                                                                   | NSS                                                 |
| 18.     | 19/09/2022                | Birth anniversary of late Arvindbabu<br>Deshmukh and Felicitation of meritorious<br>students                                | Cultural Committee                                  |
| 19.     | 24/09/2022                | NSS Day                                                                                                                     | NSS                                                 |
| 20.     | 28/09/2022                | Right to Information Day: Online Quiz<br>Competition                                                                        | Department of Political<br>Science                  |
| 21.     | 02/10/2022                | Celebrated the Birth Anniversary of<br>Mahatma Gandhi and Lalbahadur Shashtri                                               | NSS                                                 |
| 22.     | 10/10/2022                | Birth Anniversary of Rashtrasant Tukadoji<br>Maharaj and Programme on Mental Health                                         | NSS                                                 |