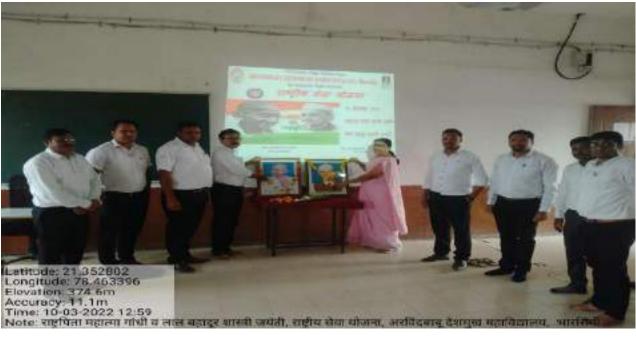

#### LIST OF ACTIVITIES: 2022-23

| Sr. No. | Date of the<br>Activity   | Title of the Activity                                                                                                       | Name of Department or committee                     |
|---------|---------------------------|-----------------------------------------------------------------------------------------------------------------------------|-----------------------------------------------------|
| 1.      | 07/06/2022                | World Environment Day Quiz -2022                                                                                            | Under Eco-Club<br>Department of Botany              |
| 2,      | 11/07/2022                | World Population Day Celebrated                                                                                             | NSS                                                 |
| 3,      | 01/08/2022                | Celebrated Birth anniversary of Lokshahir<br>Annabhau Sathe and the Death<br>Anniversary of Lokmanya Bal Gangadhar<br>Tilak | NSS                                                 |
| 4.      | 02/08/2022                | Lokmanya Tilak Death Anniversary and<br>Annibhau Sathe Birth<br>Anniversary                                                 | Birth Death Anniversary &<br>Felicitation Committee |
| 5.      | 03/08/2022                | Tree Plantation programme                                                                                                   | NSS                                                 |
| 6.      | 12/08/2022-<br>15/08/2022 | Azadi Ka Amrit Mahotsav, Celebration of<br>Independent Day                                                                  | NSS                                                 |
| 7.      | 14/08/2022                | Celebrated Birth Anniversary of Dr. S.R<br>Ranganathan                                                                      | Birth Death Anniversary &<br>Felicitation Committee |
| 8.      | 13/08/2022                | Eco-friendly Rakhi Making competition                                                                                       | Under Eco-club Botany<br>Department & Women cell    |
| 9.      | 15/08/2022                | Independence Day celebration                                                                                                | College Cultural<br>Committee, Music<br>Department  |
| 10.     | 20/08/2022                | Celebrated Birth Anniversary of Rajiv<br>Gandhi                                                                             | Birth Death Anniversary &<br>Felicitation Committee |
| 11.     | 29/08/2022                | Workshop on Eco-friendly Ganesha                                                                                            | Under Eco-club<br>Department of Botany              |
| 12.     | 29/08/2022                | Celebrated Birth Anniversary of Major<br>Dhyanchand                                                                         | Birth Death Anniversary &<br>Felicitation Committee |
| 13.     | 02/09/2022                | Workshop on Mental Health                                                                                                   | NSS                                                 |
| 14.     | 05/09/2022                | Celebrated Birth Anniversary of Dr.<br>Sarvapalli Radhakrishnan                                                             | Birth Death Anniversary &<br>Felicitation Committee |
| 15.     | 05/09/2022                | Dr. Sarvapalli Radhakrishnan Birth<br>Anniversary as Teacher's day celebrations                                             | Birth Death Anniversary &<br>Felicitation Committee |
| 16.     | 16/09/2022                | State-Level Quiz Competition (World<br>Ozone Day)                                                                           | Under Eco-club Department of Chemistry              |
| 17.     | 17/09/2022-<br>02/10/2022 | Swachhata Hich Seva Camp.                                                                                                   | NSS                                                 |
| 18.     | 19/09/2022                | Birth anniversary of late Arvindbabu<br>Deshmukh and Felicitation of meritorious<br>students                                | Cultural Committee                                  |
| 19.     | 24/09/2022                | NSS Day                                                                                                                     | NSS                                                 |
| 20.     | 28/09/2022                | Right to Information Day: Online Quiz<br>Competition                                                                        | Department of Political<br>Science                  |
| 21.     | 02/10/2022                | Celebrated the Birth Anniversary of<br>Mahatma Gandhi and Lalbahadur Shashtri                                               | NSS                                                 |
| 22.     | 10/10/2022                | Birth Anniversary of Rashtrasant Tukadoji<br>Maharaj and Programme on Mental Health                                         | NSS                                                 |