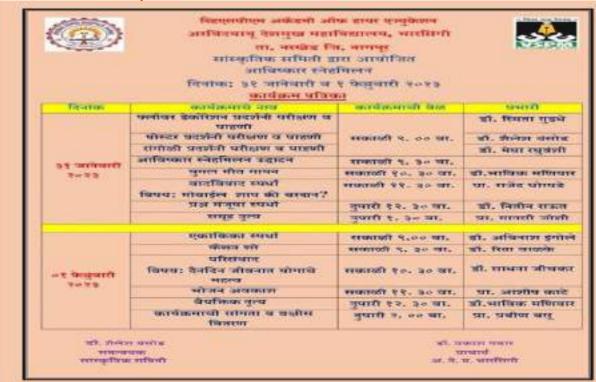

|
| Activity organized under        | College Cultural Committee                  |
| committee/cell                  |                                             |
| Invited Guest                   | Dr.Prakash Pawar, Principal of the college  |
|                                 | Dr.Sadhana Jichkar, Head Marathi Department |
|                                 | Dr.Dadarao Upase, Head, English Department  |
| Number of students participate  | Girls: 13 Boys: 07 Total:20                 |
|                                 |                                             |
| Number of faculties participate | 02 (Organizing members)/ All staff members  |
|                                 |                                             |

#### Brochure of Activity



# आरविदबाबू देशमुख महाविद्यालय, भारसिंगी आरविदबाबू देशमुख महाविद्यालय, भारसिंगी सांस्कृतिक समितीव्दारे आयोजित अविकार (स्नेहमिलन) दिनांक ३० व ३१ जानेवारी २०२३

| स्तानिकार्त /स्वतित्र नाव | फार्यक्रम प्रधारी व सहस्य                                                                                                              |
|---------------------------|----------------------------------------------------------------------------------------------------------------------------------------|
| रोगाजी स्पर्धा            | प्रचारी - डी. पेचा रपुर्वशी - शहरव - प्रा. संगीता डोले, प्रा. लता पार्टाल                                                              |
| पीस्टर स्थापी             | प्रधारी - डो. शेलप बन्सोड - सदस्य - प्रा. आशिष फाटे, प्रा. संपत्त शिगडा,<br>प्रा. शानु प्रस्मृरे