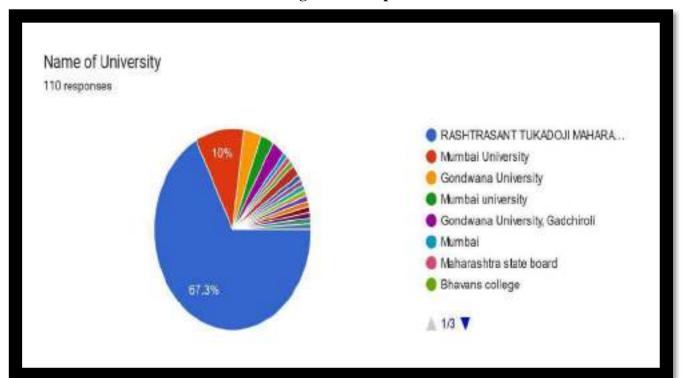

#### NAAC SSR 2018-2023

Criterion 7 – Institutional Values and Best Practices

Key Indicator – 7.1 Institutional Values and Social Responsibilities

QlM – 7.1.4: Describe the Institutional efforts/initiatives in providing an inclusive environment i.e., tolerance and harmony towards cultural, regional, linguistic, communal socioeconomic, and Sensitization of students and employees to the constitutional obligations: values, rights, duties, and responsibilities of citizens