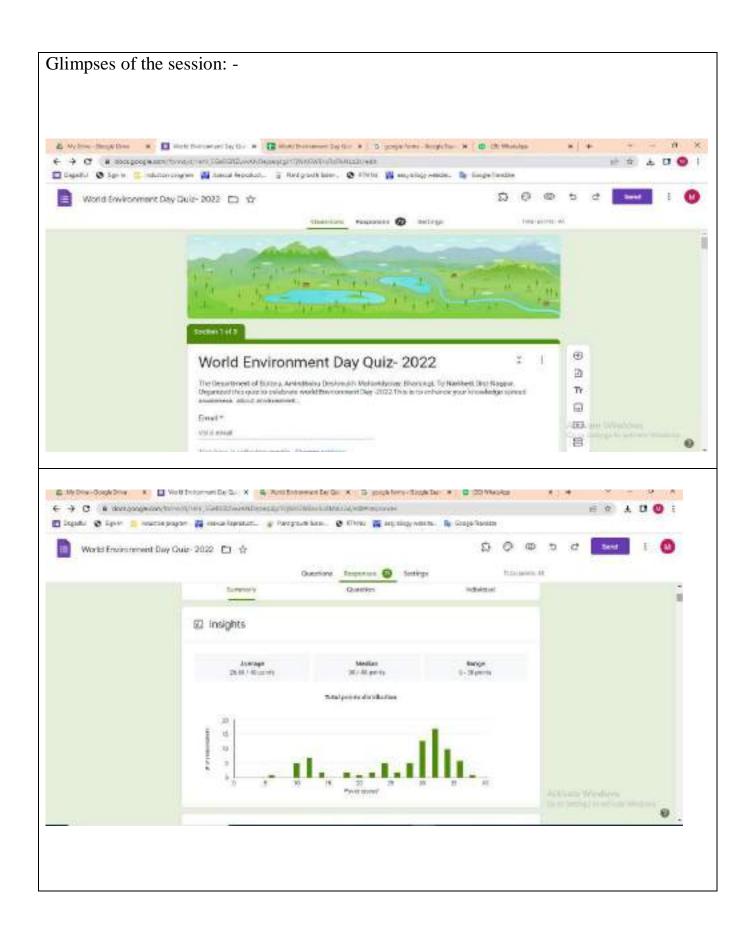

#### LIST OF ACTIVITIES: 2022-23

| Sr. No. | Date of the<br>Activity   | Title of the Activity                                                                                                       | Name of Department or committee                     |
|---------|---------------------------|-----------------------------------------------------------------------------------------------------------------------------|-----------------------------------------------------|
| 1.      | 07/06/2022                | World Environment Day Quiz -2022                                                                                            | Under Eco-Club<br>Department of Botany              |
| 2,      | 11/07/2022                | World Population Day Celebrated                                                                                             | NSS                                                 |
| 3,      | 01/08/2022                | Celebrated Birth anniversary of Lokshahir<br>Annabhau Sathe and the Death<br>Anniversary of Lokmanya Bal Gangadhar<br>Tilak | NSS                                                 |
| 4.      | 02/08/2022                | Lokmanya Tilak Death Anniversary and<br>Annibhau Sathe Birth<br>Anniversary                                                 | Birth Death Anniversary &<br>Felicitation Committee |
| 5.      | 03/08/2022                | Tree Plantation programme                                                                                                   | NSS                                                 |
| 6.      | 12/08/2022-<br>15/08/2022 | Azadi Ka Amrit Mahotsav, Celebration of<br>Independent Day                                                                  | NSS                                                 |
| 7.      | 14/08/2022                | Celebrated Birth Anniversary of Dr. S.R<br>Ranganathan                                                                      | Birth Death Anniversary &<br>Felicitation Committee |
| 8.      | 13/08/2022                | Eco-friendly Rakhi Making competition                                                                                       | Under Eco-club Botany<br>Department & Women cell    |
| 9.      | 15/08/2022                | Independence Day celebration                                                                                                | College Cultural<br>Committee, Music<br>Department  |
| 10.     | 20/08/2022                | Celebrated Birth Anniversary of Rajiv<br>Gandhi                                                                             | Birth Death Anniversary &<br>Felicitation Committee |
| 11.     | 29/08/2022                | Workshop on Eco-friendly Ganesha                                                                                            | Under Eco-club<br>Department of Botany              |
| 12.     | 29/08/2022                | Celebrated Birth Anniversary of Major<br>Dhyanchand                                                                         | Birth Death Anniversary &<br>Felicitation Committee |
| 13.     | 02/09/2022                | Workshop on Mental Health                                                                                                   | NSS                                                 |
| 14.     | 05/09/2022                | Celebrated Birth Anniversary of Dr.<br>Sarvapalli Radhakrishnan                                                             | Birth Death Anniversary &<br>Felicitation Committee |
| 15.     | 05/09/2022                | Dr. Sarvapalli Radhakrishnan Birth<br>Anniversary as Teacher's day celebrations                                             | Birth Death Anniversary &<br>Felicitation Committee |
| 16.     | 16/09/2022                | State-Level Quiz Competition (World<br>Ozone Day)                                                                           | Under Eco-club Department of Chemistry              |
| 17.     | 17/09/2022-<br>02/10/2022 | Swachhata Hich Seva Camp.                                                                                                   | NSS                                                 |
| 18.     | 19/09/2022                | Birth anniversary of late Arvindbabu<br>Deshmukh and Felicitation of meritorious<br>students                                | Cultural Committee                                  |
| 19.     | 24/09/2022                | NSS Day                                                                                                                     | NSS                                                 |
| 20.     | 28/09/2022                | Right to Information Day: Online Quiz<br>Competition                                                                        | Department of Political<br>Science                  |
| 21.     | 02/10/2022                | Celebrated the Birth Anniversary of<br>Mahatma Gandhi and Lalbahadur Shashtri                                               | NSS                                                 |
| 22.     | 10/10/2022                | Birth Anniversary of Rashtrasant Tukadoji<br>Maharaj and Programme on Mental Health                                         | NSS                                                 |