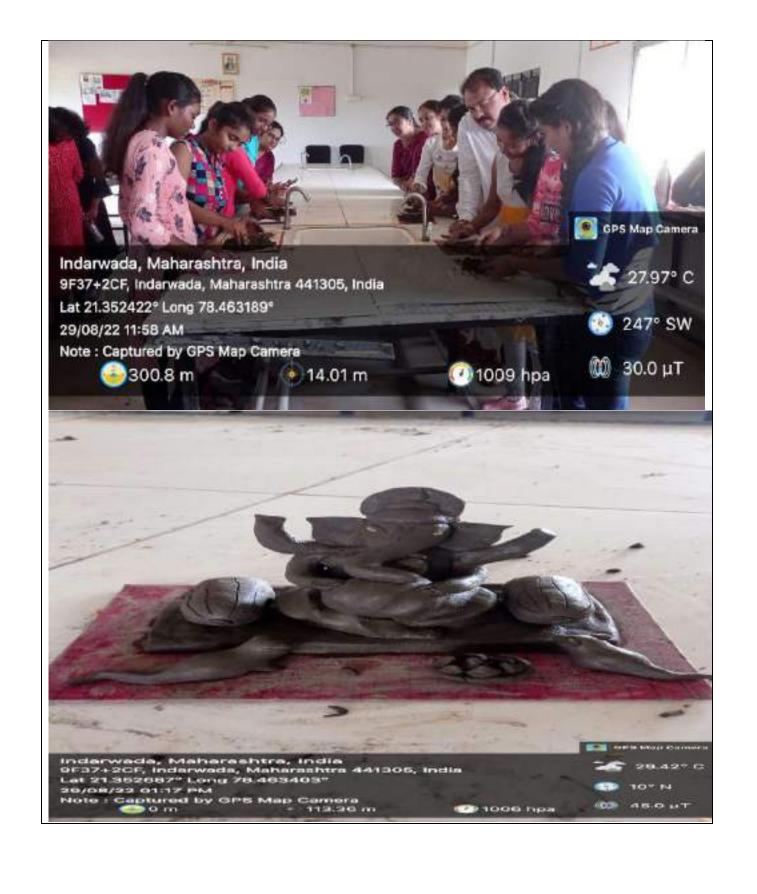

#### LIST OF ACTIVITIES: 2022-23

| Sr. No. | Date of the<br>Activity   | Title of the Activity                                                                                                       | Name of Department or committee                     |
|---------|---------------------------|-----------------------------------------------------------------------------------------------------------------------------|-----------------------------------------------------|
| 1.      | 07/06/2022                | World Environment Day Quiz -2022                                                                                            | Under Eco-Club<br>Department of Botany              |
| 2,      | 11/07/2022                | World Population Day Celebrated                                                                                             | NSS                                                 |
| 3,      | 01/08/2022                | Celebrated Birth anniversary of Lokshahir<br>Annabhau Sathe and the Death<br>Anniversary of Lokmanya Bal Gangadhar<br>Tilak | NSS                                                 |
| 4.      | 02/08/2022                | Lokmanya Tilak Death Anniversary and<br>Annibhau Sathe Birth<br>Anniversary                                                 | Birth Death Anniversary &<br>Felicitation Committee |
| 5.      | 03/08/2022                | Tree Plantation programme                                                                                                   | NSS                                                 |
| 6.      | 12/08/2022-<br>15/08/2022 | Azadi Ka Amrit Mahotsav, Celebration of<br>Independent Day                                                                  | NSS                                                 |
| 7.      | 14/08/2022                | Celebrated Birth Anniversary of Dr. S.R<br>Ranganathan                                                                      | Birth Death Anniversary &<br>Felicitation Committee |
| 8.      | 13/08/2022                | Eco-friendly Rakhi Making competition                                                                                       | Under Eco-club Botany<br>Department & Women cell    |
| 9.      | 15/08/2022                | Independence Day celebration                                                                                                | College Cultural<br>Committee, Music<br>Department  |
| 10.     | 20/08/2022                | Celebrated Birth Anniversary of Rajiv<br>Gandhi                                                                             | Birth Death Anniversary &<br>Felicitation Committee |
| 11.     | 29/08/2022                | Workshop on Eco-friendly Ganesha                                                                                            | Under Eco-club<br>Department of Botany              |
| 12.     | 29/08/2022                | Celebrated Birth Anniversary of Major<br>Dhyanchand                                                                         | Birth Death Anniversary &<br>Felicitation Committee |
| 13.     | 02/09/2022                | Workshop on Mental Health                                                                                                   | NSS                                                 |
| 14.     | 05/09/2022                | Celebrated Birth Anniversary of Dr.<br>Sarvapalli Radhakrishnan                                                             | Birth Death Anniversary &<br>Felicitation Committee |
| 15.     | 05/09/2022                | Dr. Sarvapalli Radhakrishnan Birth<br>Anniversary as Teacher's day celebrations                                             | Birth Death Anniversary &<br>Felicitation Committee |
| 16.     | 16/09/2022                | State-Level Quiz Competition (World<br>Ozone Day)                                                                           | Under Eco-club Department of Chemistry              |
| 17.     | 17/09/2022-<br>02/10/2022 | Swachhata Hich Seva Camp.                                                                                                   | NSS                                                 |
| 18.     | 19/09/2022                | Birth anniversary of late Arvindbabu<br>Deshmukh and Felicitation of meritorious<br>students                                | Cultural Committee                                  |
| 19.     | 24/09/2022                | NSS Day                                                                                                                     | NSS                                                 |
| 20.     | 28/09/2022                | Right to Information Day: Online Quiz<br>Competition                                                                        | Department of Political<br>Science                  |
| 21.     | 02/10/2022                | Celebrated the Birth Anniversary of<br>Mahatma Gandhi and Lalbahadur Shashtri                                               | NSS                                                 |
| 22.     | 10/10/2022                | Birth Anniversary of Rashtrasant Tukadoji<br>Maharaj and Programme on Mental Health                                         | NSS                                                 |