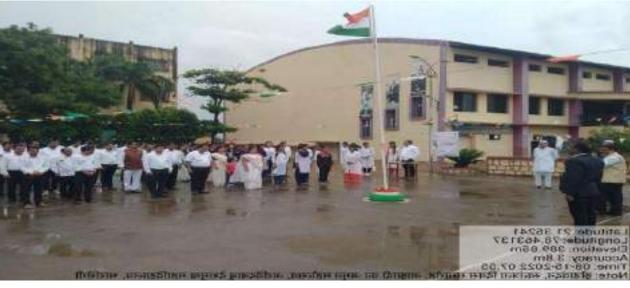

#### LIST OF ACTIVITIES: 2022-23

| Sr. No. | Date of the<br>Activity   | Title of the Activity                                                                                                       | Name of Department or committee                     |
|---------|---------------------------|-----------------------------------------------------------------------------------------------------------------------------|-----------------------------------------------------|
| 1.      | 07/06/2022                | World Environment Day Quiz -2022                                                                                            | Under Eco-Club<br>Department of Botany              |
| 2,      | 11/07/2022                | World Population Day Celebrated                                                                                             | NSS                                                 |
| 3,      | 01/08/2022                | Celebrated Birth anniversary of Lokshahir<br>Annabhau Sathe and the Death<br>Anniversary of Lokmanya Bal Gangadhar<br>Tilak | NSS                                                 |
| 4.      | 02/08/2022                | Lokmanya Tilak Death Anniversary and<br>Annibhau Sathe Birth<br>Anniversary                                                 | Birth Death Anniversary &<br>Felicitation Committee |
| 5.      | 03/08/2022                | Tree Plantation programme                                                                                                   | NSS                                                 |
| 6.      | 12/08/2022-<br>15/08/2022 | Azadi Ka Amrit Mahotsav, Celebration of<br>Independent Day                                                                  | NSS                                                 |
| 7.      | 14/08/2022                | Celebrated Birth Anniversary of Dr. S.R<br>Ranganathan                                                                      | Birth Death Anniversary &<br>Felicitation Committee |
| 8.      | 13/08/2022                | Eco-friendly Rakhi Making competition                                                                                       | Under Eco-club Botany<br>Department & Women cell    |
| 9.      | 15/08/2022                | Independence Day celebration                                                                                                | College Cultural<br>Committee, Music<br>Department  |
| 10.     | 20/08/2022                | Celebrated Birth Anniversary of Rajiv<br>Gandhi                                                                             | Birth Death Anniversary &<br>Felicitation Committee |
| 11.     | 29/08/2022                | Workshop on Eco-friendly Ganesha                                                                                            | Under Eco-club<br>Department of Botany              |
| 12.     | 29/08/2022                | Celebrated Birth Anniversary of Major<br>Dhyanchand                                                                         | Birth Death Anniversary &<br>Felicitation Committee |
| 13.     | 02/09/2022                | Workshop on Mental Health                                                                                                   | NSS                                                 |
| 14.     | 05/09/2022                | Celebrated Birth Anniversary of Dr.<br>Sarvapalli Radhakrishnan                                                             | Birth Death Anniversary &<br>Felicitation Committee |
| 15.     | 05/09/2022                | Dr. Sarvapalli Radhakrishnan Birth<br>Anniversary as Teacher's day celebrations                                             | Birth Death Anniversary &<br>Felicitation Committee |
| 16.     | 16/09/2022                | State-Level Quiz Competition (World<br>Ozone Day)                                                                           | Under Eco-club Department of Chemistry              |
| 17.     | 17/09/2022-<br>02/10/2022 | Swachhata Hich Seva Camp.                                                                                                   | NSS                                                 |
| 18.     | 19/09/2022                | Birth anniversary of late Arvindbabu<br>Deshmukh and Felicitation of meritorious<br>students                                | Cultural Committee                                  |
| 19.     | 24/09/2022                | NSS Day                                                                                                                     | NSS                                                 |
| 20.     | 28/09/2022                | Right to Information Day: Online Quiz<br>Competition                                                                        | Department of Political<br>Science                  |
| 21.     | 02/10/2022                | Celebrated the Birth Anniversary of<br>Mahatma Gandhi and Lalbahadur Shashtri                                               | NSS                                                 |
| 22.     | 10/10/2022                | Birth Anniversary of Rashtrasant Tukadoji<br>Maharaj and Programme on Mental Health                                         | NSS                                                 |