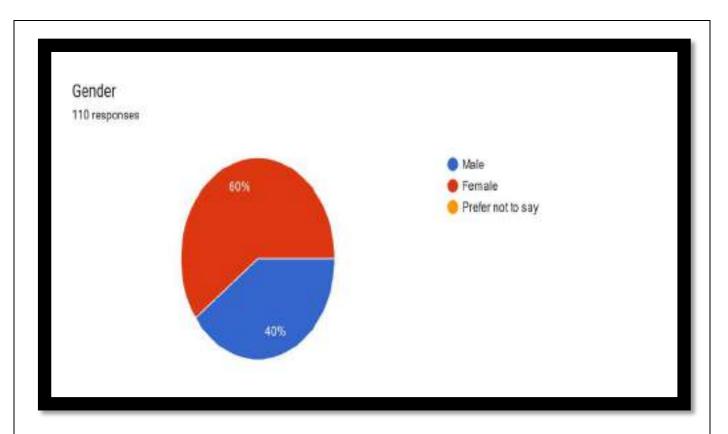

#### NAAC SSR 2018-2023

Criterion 7 – Institutional Values and Best Practices

Key Indicator – 7.1 Institutional Values and Social Responsibilities

QlM – 7.1.4: Describe the Institutional efforts/initiatives in providing an inclusive environment i.e., tolerance and harmony towards cultural, regional, linguistic, communal socioeconomic, and Sensitization of students and employees to the constitutional obligations: values, rights, duties, and responsibilities of citizens