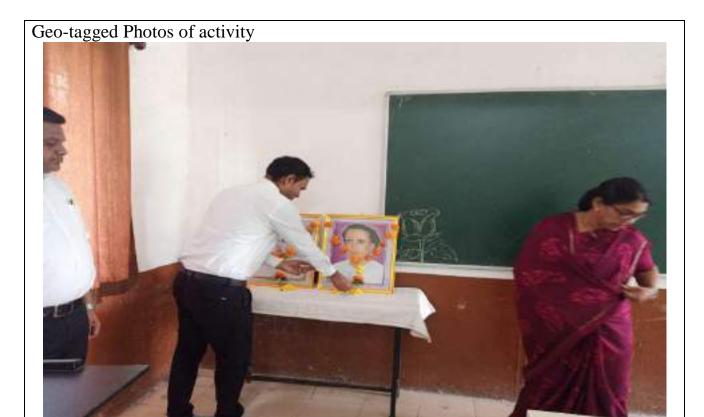

#### LIST OF ACTIVITIES: 2022-23

| Sr. No. | Date of the<br>Activity   | Title of the Activity                                                                                                       | Name of Department or committee                     |
|---------|---------------------------|-----------------------------------------------------------------------------------------------------------------------------|-----------------------------------------------------|
| 1.      | 07/06/2022                | World Environment Day Quiz -2022                                                                                            | Under Eco-Club<br>Department of Botany              |
| 2,      | 11/07/2022                | World Population Day Celebrated                                                                                             | NSS                                                 |
| 3,      | 01/08/2022                | Celebrated Birth anniversary of Lokshahir<br>Annabhau Sathe and the Death<br>Anniversary of Lokmanya Bal Gangadhar<br>Tilak | NSS                                                 |
| 4.      | 02/08/2022                | Lokmanya Tilak Death Anniversary and<br>Annibhau Sathe Birth<br>Anniversary                                                 | Birth Death Anniversary &<br>Felicitation Committee |
| 5.      | 03/08/2022                | Tree Plantation programme                                                                                                   | NSS                                                 |
| 6.      | 12/08/2022-<br>15/08/2022 | Azadi Ka Amrit Mahotsav, Celebration of<br>Independent Day                                                                  | NSS                                                 |
| 7.      | 14/08/2022                | Celebrated Birth Anniversary of Dr. S.R<br>Ranganathan                                                                      | Birth Death Anniversary &<br>Felicitation Committee |
| 8.      | 13/08/2022                | Eco-friendly Rakhi Making competition                                                                                       | Under Eco-club Botany<br>Department & Women cell    |
| 9.      | 15/08/2022                | Independence Day celebration                                                                                                | College Cultural<br>Committee, Music<br>Department  |
| 10.     | 20/08/2022                | Celebrated Birth Anniversary of Rajiv<br>Gandhi                                                                             | Birth Death Anniversary &<br>Felicitation Committee |
| 11.     | 29/08/2022                | Workshop on Eco-friendly Ganesha                                                                                            | Under Eco-club<br>Department of Botany              |
| 12.     | 29/08/2022                | Celebrated Birth Anniversary of Major<br>Dhyanchand                                                                         | Birth Death Anniversary &<br>Felicitation Committee |
| 13.     | 02/09/2022                | Workshop on Mental Health                                                                                                   | NSS                                                 |
| 14.     | 05/09/2022                | Celebrated Birth Anniversary of Dr.<br>Sarvapalli Radhakrishnan                                                             | Birth Death Anniversary &<br>Felicitation Committee |
| 15.     | 05/09/2022                | Dr. Sarvapalli Radhakrishnan Birth<br>Anniversary as Teacher's day celebrations                                             | Birth Death Anniversary &<br>Felicitation Committee |
| 16.     | 16/09/2022                | State-Level Quiz Competition (World<br>Ozone Day)                                                                           | Under Eco-club Department of Chemistry              |
| 17.     | 17/09/2022-<br>02/10/2022 | Swachhata Hich Seva Camp.                                                                                                   | NSS                                                 |
| 18.     | 19/09/2022                | Birth anniversary of late Arvindbabu<br>Deshmukh and Felicitation of meritorious<br>students                                | Cultural Committee                                  |
| 19.     | 24/09/2022                | NSS Day                                                                                                                     | NSS                                                 |
| 20.     | 28/09/2022                | Right to Information Day: Online Quiz<br>Competition                                                                        | Department of Political<br>Science                  |
| 21.     | 02/10/2022                | Celebrated the Birth Anniversary of<br>Mahatma Gandhi and Lalbahadur Shashtri                                               | NSS                                                 |
| 22.     | 10/10/2022                | Birth Anniversary of Rashtrasant Tukadoji<br>Maharaj and Programme on Mental Health                                         | NSS                                                 |