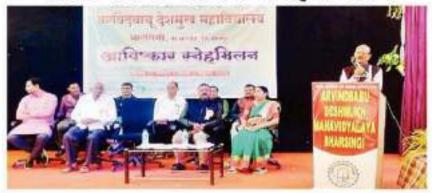

|

#### Name of Winners

I" Winners - Sejal S. Shekar - B.Com-l of Your

Nikita R. Nikaju - B.Com-Ist Year

H<sup>rd.</sup> Winners - Poonan A. Rakshit -12<sup>th</sup> Commerce

Himani A. Thakane -12th Commercia

III Winners - Dikshi A Shende - 12th Science

Salohi H. Dhongre - 12th Science

#### Name of Examiners

Examiner I - Dr. Smita P. Gudadhe

Examiner II - Mr. Hemant Kohale

Examiner III - Mr. Chandrashckhar Baraparce

Examiner IV- Mr. Narcodra Javale.

Dr. Megin Raghavanshi

Event Organizer

Dr. Prakash Pawar

Principal







Inauguration of the rangoli competition by chief guest





Chief guest observing rangoli

न्यां नुहाय







Rangoli by the participated students in competition

News cutting of activity

# अरविंदबाबू देशमुख महाविद्यालयात 'अविष्कार' वार्षिक स्नेहसंमेलन



देवग्राम • अरविंदबाब् देशमुख महाविद्यालय, भारसिंगी येथे नुकतेच तीन दिवसीय वार्षिक स्नेहसंमेलन 'अविष्कार' चे आयोजन करण्यात आले होते.

कार्यक्रमाच्या उदघाटन अध्यक्षस्थानी व्हीएसपीएम संस्थेचे कार्यवाह युवराज चालखोर तर प्रमुख अतिथी म्हणून संचालक मोहन डांगोरे, प्राचार्य डॉ. प्रकाश पवार, डॉ. साधना जिचकार. सांस्कृतिक समितीचे समन्वयक डॉ. शैलेश बंसोड, डॉ. श्रीकांत ठाकरे, प्रा. नरेंद्र जावळे, प्रा. सतीश इखे, अरुण चौधरी आदी उपस्थित होते. स्नेहसंमेलनानिमित्त रांगोळी, फ्लॉवर डेकोरेशन, पोस्टर, वादविवाद, परिसंवाद, प्रश्नमंजुषा आदी स्पर्धा तसेच एकळ नृत्य, समृह नृत्य, युगल गीत, एकांकिका अशा विविध कार्यक्रमांचे आयोजन करण्यात आले होत. प्रास्ताविक डॉ. प्रकाश पवार यांनी केले. सांस्कृतिक समितीचे समन्वयक डॉ.शैलेश बंसोड यांनी

मागील वर्षीच्या सांस्कृतिक कार्यक्रमाचे अहवाल वाचन केले. सृत्रसंचालन प्रा. राजेंद्र घ