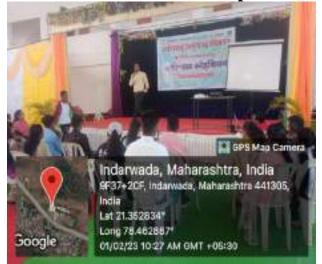

|        |  |  |
|----------------------------|------------|--------|--|--|
|                            |            |        |  |  |
|                            |            |        |  |  |
|                            |            |        |  |  |
|                            |            |        |  |  |
|                            |            |        |  |  |
|                            |            |        |  |  |
|                            |            |        |  |  |
|                            |            |        |  |  |
| Organiser;- Dr. Nitin Raut |            |        |  |  |
| Dr. Shrikant T             | hakare     |        |  |  |
| Name of Examiners-Toy      | Shirite My | andq-4 |  |  |

#### Geo-tagged Photos of activity

Glimpses of the quiz competition





Dr.Nitin Raut and Dr.Shrikant Thakre organized and conducted quiz competition



Dr.Bhavik Maniyar was judge for the competition.



Students enjoyed quiz competition

# अरविंदबाबू देशमुख महाविद्यालयात 'अविष्कार' वार्षिक स्नेहसंमेलन



देवग्राम • अरविंदबाब् देशमुख महाविद्यालय, भारसिंगी येथे नुकतेच तीन दिवसीय वार्षिक स्नेहसंमेलन 'अविष्कार' चे आयोजन करण्यात आले होते.

कार्यक्रमाच्या उद्घाटन अध्यक्षस्थानी व्हीएसपीएम संस्थेचे कार्यवाह युवराज चालखोर तर प्रमुख अतिथी म्हणून संचालक मोहन डांगोरे, प्राचार्य डॉ. प्रकाश पवार, डॉ. साधना जिचकार. सांस्कृतिक समितीचे समन्वयक डॉ. शैलेश बंसोड, डॉ. श्रीकांत ठाकरे, प्रा. नरेंद्र जावळे, प्रा. सतीश इखे, अरुण चौधरी आदी उपस्थित होते. स्नेहसमेलनानिमित्त रांगोळी, फ्लॉवर डेकोरेशन, पोस्टर, वादविवाद, परिसंवाद, प्रश्नमंजुषा आदी स्पर्धा तसेच एकल नृत्य, समूह नृत्य, यु