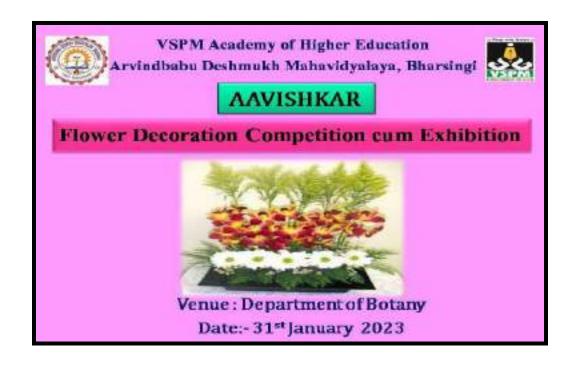

|  |
| Invited Guest                           | Shri. Yuvraj Chalkhor, Secretary, of VSPM Academy of Higher Education, Nagpur, Dr. Prakash D. Pawar, Principal of the college Dr. Shrikant Thakre, IQAC coordinator of the college. |  |
| Number of students participate          | Girls: 34 Boys:01 Total:35                                                                                                                                                          |  |
| Number of faculties participate         | 02 (Organizers) /All staff members                                                                                                                                                  |  |

Brochure of Activity





# व्हिएसपीएम अकॅडमी ऑफ हायर एन्युकेशन अरविदवावू देशमुख महाविद्यालय, भारसिंगी ता. नरखेड जि. नागपूर



# सांस्कृतिक समिती द्वारा आयोजित

आविष्कार स्नेहमिलन

दिनांक: ३१ जानेवारी व १ फेब्रुवारी २०२३ कार्यक्रम पविका

| दिनाक                 | कार्यक्रमाचे नाव                                | कार्यक्रमाची वेळ  | प्रभारी               |
|-----------------------|-------------------------------------------------|-------------------|-----------------------|
|                       | फ्लॉवर डेकोरेशन प्रदर्शनी परीक्षण व<br>पाडणी    |                   | डॉ. स्मिता गुडधे      |
|                       | पोस्टर प्रदर्शनी परीक्षण व पाहणी                | सकाळी १. ०० वा.   | डॉ. शैलेश वसोड        |
|                       | रांगोळी प्रदर्शनी परीक्षण व पाहणी               |                   | डॉ. मेघा