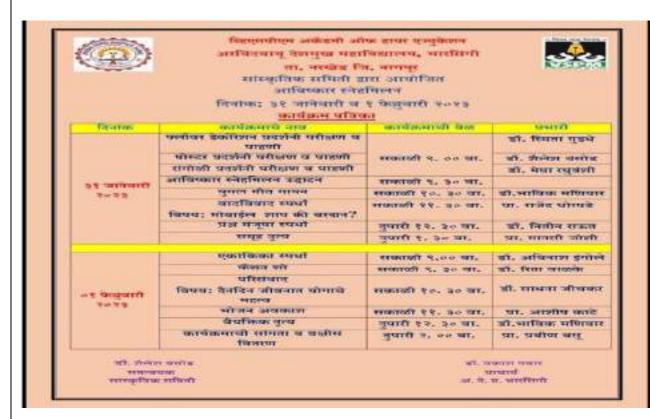

----------------------------|--------------------------------------------------------------------------------------|
| Date and Time of activity               | 31 <sup>st</sup> January 2023, 1.30 p.m.                                             |
| Activity organized under committee/cell | College Cultural Committee                                                           |
| Invited Guest                           | Dr.Prakash Pawar, Principal of the college<br>Dr.Shrikant Thakre, IQAC, Co-ordinator |
| Number of students participate          | Girls: 16 Boys: 06 Total:22                                                          |
| Number of faculties participate         | 04 (Organizing members)/ All staff members                                           |

#### Brochure of Activity



# व्योग्सर्वाण्य अकेडमी श्रीक श्रापट एक्युकेशन, नागपूर

# अरविद्यावू देशमुख महाविद्यालय, भारसिंगी

# सांस्कृतिक समितीव्दारे आयोजित

# अविष्कार (स्नेहमिलन)

# दिनांक ३० व ३१ जानेवारी २०२३

| अत्योक्तमाचे /क्क्वेचे माध | फार्यक्रम प्रधारी व सहस्य                                                                                                               |
|----------------------------|-----------------------------------------------------------------------------------------------------------------------------------------|
| रोगाजी स्पर्धा             | प्रधारी - इंदे भेपा रघुवंशी - सदस्य - प्रा. संगीता दोले, प्रा. लता पाटील                                                                |
| भोरटर स्थापी               | प्रभारी - डी. शेलंग बन्सोड - सदस्य - प्रा. आशिष फाटे, प्रा. संपत्त शिगडा