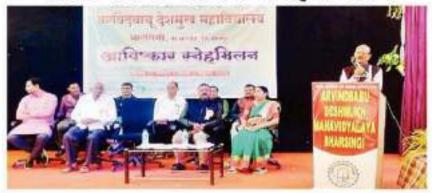

#### LIST OF ACTIVITIES: 2022-23

| Sr. No. | Date of the<br>Activity   | Title of the Activity                                                                                                       | Name of Department or committee                     |
|---------|---------------------------|-----------------------------------------------------------------------------------------------------------------------------|-----------------------------------------------------|
| 1.      | 07/06/2022                | World Environment Day Quiz -2022                                                                                            | Under Eco-Club<br>Department of Botany              |
| 2,      | 11/07/2022                | World Population Day Celebrated                                                                                             | NSS                                                 |
| 3,      | 01/08/2022                | Celebrated Birth anniversary of Lokshahir<br>Annabhau Sathe and the Death<br>Anniversary of Lokmanya Bal Gangadhar<br>Tilak | NSS                                                 |
| 4.      | 02/08/2022                | Lokmanya Tilak Death Anniversary and<br>Annibhau Sathe Birth<br>Anniversary                                                 | Birth Death Anniversary &<br>Felicitation Committee |
| 5.      | 03/08/2022                | Tree Plantation programme                                                                                                   | NSS                                                 |
| 6.      | 12/08/2022-<br>15/08/2022 | Azadi Ka Amrit Mahotsav, Celebration of<br>Independent Day                                                                  | NSS                                                 |
| 7.      | 14/08/2022                | Celebrated Birth Anniversary of Dr. S.R<br>Ranganathan                                                                      | Birth Death Anniversary &<br>Felicitation Committee |
| 8.      | 13/08/2022                | Eco-friendly Rakhi Making competition                                                                                       | Under Eco-club Botany<br>Department & Women cell    |
| 9.      | 15/08/2022                | Independence Day celebration                                                                                                | College Cultural<br>Committee, Music<br>Department  |
| 10.     | 20/08/2022                | Celebrated Birth Anniversary of Rajiv<br>Gandhi                                                                             | Birth Death Anniversary &<br>Felicitation Committee |
| 11.     | 29/08/2022                | Workshop on Eco-friendly Ganesha                                                                                            | Under Eco-club<br>Department of Botany              |
| 12.     | 29/08/2022                | Celebrated Birth Anniversary of Major<br>Dhyanchand                                                                         | Birth Death Anniversary &<br>Felicitation Committee |
| 13.     | 02/09/2022                | Workshop on Mental Health                                                                                                   | NSS                                                 |
| 14.     | 05/09/2022                | Celebrated Birth Anniversary of Dr.<br>Sarvapalli Radhakrishnan                                                             | Birth Death Anniversary &<br>Felicitation Committee |
| 15.     | 05/09/2022                | Dr. Sarvapalli Radhakrishnan Birth<br>Anniversary as Teacher's day celebrations                                             | Birth Death Anniversary &<br>Felicitation Committee |
| 16.     | 16/09/2022                | State-Level Quiz Competition (World<br>Ozone Day)                                                                           | Under Eco-club Department of Chemistry              |
| 17.     | 17/09/2022-<br>02/10/2022 | Swachhata Hich Seva Camp.                                                                                                   | NSS                                                 |
| 18.     | 19/09/2022                | Birth anniversary of late Arvindbabu<br>Deshmukh and Felicitation of meritorious<br>students                                | Cultural Committee                                  |
| 19.     | 24/09/2022                | NSS Day                                                                                                                     | NSS                                                 |
| 20.     | 28/09/2022                | Right to Information Day: Online Quiz<br>Competition                                                                        | Department of Political<br>Science                  |
| 21.     | 02/10/2022                | Celebrated the Birth Anniversary of<br>Mahatma Gandhi and Lalbahadur Shashtri                                               | NSS                                                 |
| 22.     | 10/10/2022                | Birth Anniversary of Rashtrasant Tukadoji<br>Maharaj and Programme on Mental Health                                         | NSS                                                 |