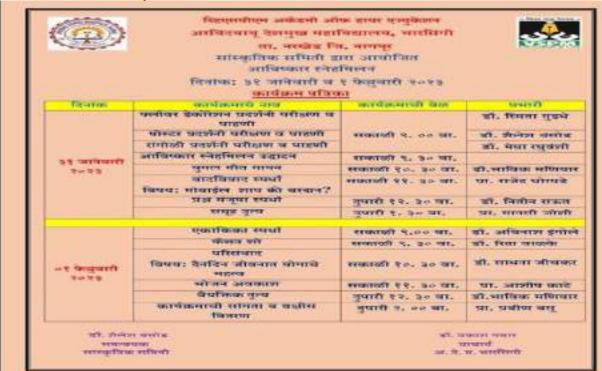

Committee |
|                                         | Dr.Smita Gudadhe, Head, Department of Botany     |
|                                         | Dr.Sadhana Jichkar, Head Marathi Department      |
|                                         | Dr.Dadarao Upase, Head, English Department       |
|                                         | Prof.Narendra Jawale                             |
|                                         | Shri. Arunji Chaudhari                           |
| Number of students participate          | Girls: 233 Boys:118 Total:351                    |
| Number of faculties participate         | 03 (Organizing members)/All teaching and Non-    |
|                                         | Teaching staff of the college                    |

### Brochure of Activity



### क्रोएसपोएस अकडमी जिन्हा स्टाव्यक्षणतः नागपुर अरविवद्याद्यु देशमुख महाविद्यालय, भारसिंगी सांस्कृतिक समितीव्दारे आयोजित अविकार (स्नेहमिलन)

### दिनांक ३० व ३१ जानेवारी २०२३

| मतानेक्षमाचे /स्ववीचे माध | भाषकम प्रभारी व सहस्य                                                                                                                    |
|---------------------------|------------------------------------------------------------------------------------------------------------------------------------------|
| रोगाली स्पर्धा            | प्रचारी - द्री. घेपा रपूर्वशी - शदस्य - प्रा. संगीता डोले, प्रा. लता पाटील                                                               |
| पीस्टर स्पर्धा            | प्रचारी - डो. शेलच बन्सोड - सदस्य - प्रा. आशिष फाटे, प्रा. संपत्त शिगंडा,<br>प्रा. रा