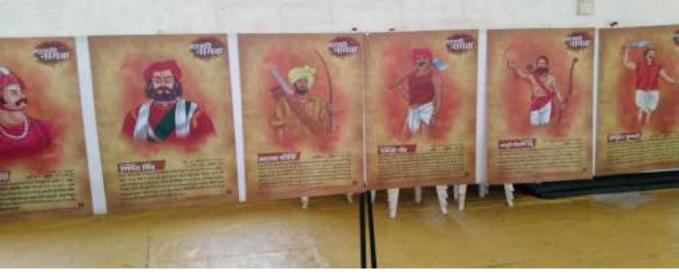

#### LIST OF ACTIVITIES: 2022-23

| Sr. No. | Date of the<br>Activity   | Title of the Activity                                                                                                       | Name of Department or committee                     |
|---------|---------------------------|-----------------------------------------------------------------------------------------------------------------------------|-----------------------------------------------------|
| 1.      | 07/06/2022                | World Environment Day Quiz -2022                                                                                            | Under Eco-Club<br>Department of Botany              |
| 2,      | 11/07/2022                | World Population Day Celebrated                                                                                             | NSS                                                 |
| 3,      | 01/08/2022                | Celebrated Birth anniversary of Lokshahir<br>Annabhau Sathe and the Death<br>Anniversary of Lokmanya Bal Gangadhar<br>Tilak | NSS                                                 |
| 4.      | 02/08/2022                | Lokmanya Tilak Death Anniversary and<br>Annibhau Sathe Birth<br>Anniversary                                                 | Birth Death Anniversary &<br>Felicitation Committee |
| 5.      | 03/08/2022                | Tree Plantation programme                                                                                                   | NSS                                                 |
| 6.      | 12/08/2022-<br>15/08/2022 | Azadi Ka Amrit Mahotsav, Celebration of<br>Independent Day                                                                  | NSS                                                 |
| 7.      | 14/08/2022                | Celebrated Birth Anniversary of Dr. S.R<br>Ranganathan                                                                      | Birth Death Anniversary &<br>Felicitation Committee |
| 8.      | 13/08/2022                | Eco-friendly Rakhi Making competition                                                                                       | Under Eco-club Botany<br>Department & Women cell    |
| 9.      | 15/08/2022                | Independence Day celebration                                                                                                | College Cultural<br>Committee, Music<br>Department  |
| 10.     | 20/08/2022                | Celebrated Birth Anniversary of Rajiv<br>Gandhi                                                                             | Birth Death Anniversary &<br>Felicitation Committee |
| 11.     | 29/08/2022                | Workshop on Eco-friendly Ganesha                                                                                            | Under Eco-club<br>Department of Botany              |
| 12.     | 29/08/2022                | Celebrated Birth Anniversary of Major<br>Dhyanchand                                                                         | Birth Death Anniversary &<br>Felicitation Committee |
| 13.     | 02/09/2022                | Workshop on Mental Health                                                                                                   | NSS                                                 |
| 14.     | 05/09/2022                | Celebrated Birth Anniversary of Dr.<br>Sarvapalli Radhakrishnan                                                             | Birth Death Anniversary &<br>Felicitation Committee |
| 15.     | 05/09/2022                | Dr. Sarvapalli Radhakrishnan Birth<br>Anniversary as Teacher's day celebrations                                             | Birth Death Anniversary &<br>Felicitation Committee |
| 16.     | 16/09/2022                | State-Level Quiz Competition (World<br>Ozone Day)                                                                           | Under Eco-club Department of Chemistry              |
| 17.     | 17/09/2022-<br>02/10/2022 | Swachhata Hich Seva Camp.                                                                                                   | NSS                                                 |
| 18.     | 19/09/2022                | Birth anniversary of late Arvindbabu<br>Deshmukh and Felicitation of meritorious<br>students                                | Cultural Committee                                  |
| 19.     | 24/09/2022                | NSS Day                                                                                                                     | NSS                                                 |
| 20.     | 28/09/2022                | Right to Information Day: Online Quiz<br>Competition                                                                        | Department of Political<br>Science                  |
| 21.     | 02/10/2022                | Celebrated the Birth Anniversary of<br>Mahatma Gandhi and Lalbahadur Shashtri                                               | NSS                                                 |
| 22.     | 10/10/2022                | Birth Anniversary of Rashtrasant Tukadoji<br>Maharaj and Programme on Mental Health                                         | NSS                                                 |