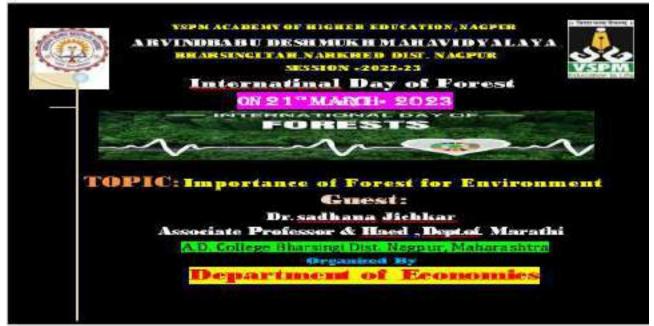

#### LIST OF ACTIVITIES: 2022-23

| Sr. No. | Date of the<br>Activity   | Title of the Activity                                                                                                       | Name of Department or committee                     |
|---------|---------------------------|-----------------------------------------------------------------------------------------------------------------------------|-----------------------------------------------------|
| 1.      | 07/06/2022                | World Environment Day Quiz -2022                                                                                            | Under Eco-Club<br>Department of Botany              |
| 2,      | 11/07/2022                | World Population Day Celebrated                                                                                             | NSS                                                 |
| 3,      | 01/08/2022                | Celebrated Birth anniversary of Lokshahir<br>Annabhau Sathe and the Death<br>Anniversary of Lokmanya Bal Gangadhar<br>Tilak | NSS                                                 |
| 4.      | 02/08/2022                | Lokmanya Tilak Death Anniversary and<br>Annibhau Sathe Birth<br>Anniversary                                                 | Birth Death Anniversary &<br>Felicitation Committee |
| 5.      | 03/08/2022                | Tree Plantation programme                                                                                                   | NSS                                                 |
| 6.      | 12/08/2022-<br>15/08/2022 | Azadi Ka Amrit Mahotsav, Celebration of<br>Independent Day                                                                  | NSS                                                 |
| 7.      | 14/08/2022                | Celebrated Birth Anniversary of Dr. S.R<br>Ranganathan                                                                      | Birth Death Anniversary &<br>Felicitation Committee |
| 8.      | 13/08/2022                | Eco-friendly Rakhi Making competition                                                                                       | Under Eco-club Botany<br>Department & Women cell    |
| 9.      | 15/08/2022                | Independence Day celebration                                                                                                | College Cultural<br>Committee, Music<br>Department  |
| 10.     | 20/08/2022                | Celebrated Birth Anniversary of Rajiv<br>Gandhi                                                                             | Birth Death Anniversary &<br>Felicitation Committee |
| 11.     | 29/08/2022                | Workshop on Eco-friendly Ganesha                                                                                            | Under Eco-club<br>Department of Botany              |
| 12.     | 29/08/2022                | Celebrated Birth Anniversary of Major<br>Dhyanchand                                                                         | Birth Death Anniversary &<br>Felicitation Committee |
| 13.     | 02/09/2022                | Workshop on Mental Health                                                                                                   | NSS                                                 |
| 14.     | 05/09/2022                | Celebrated Birth Anniversary of Dr.<br>Sarvapalli Radhakrishnan                                                             | Birth Death Anniversary &<br>Felicitation Committee |
| 15.     | 05/09/2022                | Dr. Sarvapalli Radhakrishnan Birth<br>Anniversary as Teacher's day celebrations                                             | Birth Death Anniversary &<br>Felicitation Committee |
| 16.     | 16/09/2022                | State-Level Quiz Competition (World<br>Ozone Day)                                                                           | Under Eco-club Department of Chemistry              |
| 17.     | 17/09/2022-<br>02/10/2022 | Swachhata Hich Seva Camp.                                                                                                   | NSS                                                 |
| 18.     | 19/09/2022                | Birth anniversary of late Arvindbabu<br>Deshmukh and Felicitation of meritorious<br>students                                | Cultural Committee                                  |
| 19.     | 24/09/2022                | NSS Day                                                                                                                     | NSS                                                 |
| 20.     | 28/09/2022                | Right to Information Day: Online Quiz<br>Competition                                                                        | Department of Political<br>Science                  |
| 21.     | 02/10/2022                | Celebrated the Birth Anniversary of<br>Mahatma Gandhi and Lalbahadur Shashtri                                               | NSS                                                 |
| 22.     | 10/10/2022                | Birth Anniversary of Rashtrasant Tukadoji<br>Maharaj and Programme on Mental Health                                         | NSS                                                 |