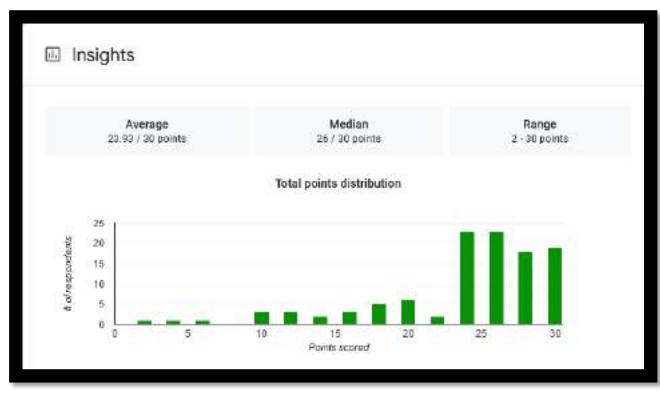

#### NAAC SSR 2018-2023

Criterion 7 – Institutional Values and Best Practices

Key Indicator – 7.1 Institutional Values and Social Responsibilities

QlM – 7.1.4: Describe the Institutional efforts/initiatives in providing an inclusive environment i.e., tolerance and harmony towards cultural, regional, linguistic, communal socioeconomic, and Sensitization of students and employees to the constitutional obligations: values, rights, duties, and responsibilities of citizens