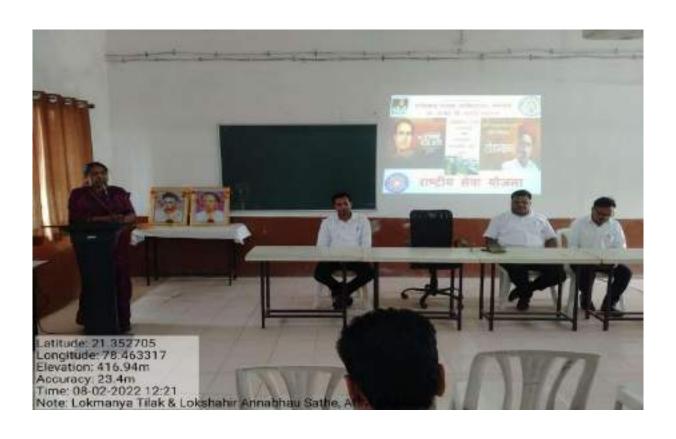

#### LIST OF ACTIVITIES: 2022-23

| Sr. No. | Date of the<br>Activity   | Title of the Activity                                                                                                       | Name of Department or committee                     |
|---------|---------------------------|-----------------------------------------------------------------------------------------------------------------------------|-----------------------------------------------------|
| 1.      | 07/06/2022                | World Environment Day Quiz -2022                                                                                            | Under Eco-Club<br>Department of Botany              |
| 2,      | 11/07/2022                | World Population Day Celebrated                                                                                             | NSS                                                 |
| 3,      | 01/08/2022                | Celebrated Birth anniversary of Lokshahir<br>Annabhau Sathe and the Death<br>Anniversary of Lokmanya Bal Gangadhar<br>Tilak | NSS                                                 |
| 4.      | 02/08/2022                | Lokmanya Tilak Death Anniversary and<br>Annibhau Sathe Birth<br>Anniversary                                                 | Birth Death Anniversary &<br>Felicitation Committee |
| 5.      | 03/08/2022                | Tree Plantation programme                                                                                                   | NSS                                                 |
| 6.      | 12/08/2022-<br>15/08/2022 | Azadi Ka Amrit Mahotsav, Celebration of<br>Independent Day                                                                  | NSS                                                 |
| 7.      | 14/08/2022                | Celebrated Birth Anniversary of Dr. S.R<br>Ranganathan                                                                      | Birth Death Anniversary &<br>Felicitation Committee |
| 8.      | 13/08/2022                | Eco-friendly Rakhi Making competition                                                                                       | Under Eco-club Botany<br>Department & Women cell    |
| 9.      | 15/08/2022                | Independence Day celebration                                                                                                | College Cultural<br>Committee, Music<br>Department  |
| 10.     | 20/08/2022                | Celebrated Birth Anniversary of Rajiv<br>Gandhi                                                                             | Birth Death Anniversary &<br>Felicitation Committee |
| 11.     | 29/08/2022                | Workshop on Eco-friendly Ganesha                                                                                            | Under Eco-club<br>Department of Botany              |
| 12.     | 29/08/2022                | Celebrated Birth Anniversary of Major<br>Dhyanchand                                                                         | Birth Death Anniversary &<br>Felicitation Committee |
| 13.     | 02/09/2022                | Workshop on Mental Health                                                                                                   | NSS                                                 |
| 14.     | 05/09/2022                | Celebrated Birth Anniversary of Dr.<br>Sarvapalli Radhakrishnan                                                             | Birth Death Anniversary &<br>Felicitation Committee |
| 15.     | 05/09/2022                | Dr. Sarvapalli Radhakrishnan Birth<br>Anniversary as Teacher's day celebrations                                             | Birth Death Anniversary &<br>Felicitation Committee |
| 16.     | 16/09/2022                | State-Level Quiz Competition (World<br>Ozone Day)                                                                           | Under Eco-club Department of Chemistry              |
| 17.     | 17/09/2022-<br>02/10/2022 | Swachhata Hich Seva Camp.                                                                                                   | NSS                                                 |
| 18.     | 19/09/2022                | Birth anniversary of late Arvindbabu<br>Deshmukh and Felicitation of meritorious<br>students                                | Cultural Committee                                  |
| 19.     | 24/09/2022                | NSS Day                                                                                                                     | NSS                                                 |
| 20.     | 28/09/2022                | Right to Information Day: Online Quiz<br>Competition                                                                        | Department of Political<br>Science                  |
| 21.     | 02/10/2022                | Celebrated the Birth Anniversary of<br>Mahatma Gandhi and Lalbahadur Shashtri                                               | NSS                                                 |
| 22.     | 10/10/2022                | Birth Anniversary of Rashtrasant Tukadoji<br>Maharaj and Programme on Mental Health                                         | NSS                                                 |