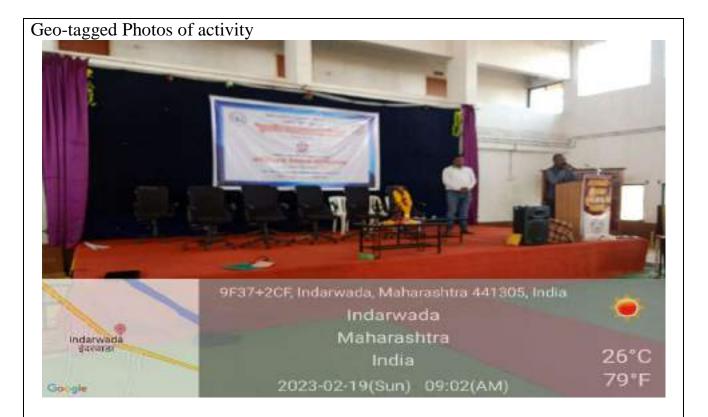

#### LIST OF ACTIVITIES: 2022-23

| Sr. No. | Date of the<br>Activity   | Title of the Activity                                                                                                       | Name of Department or committee                     |
|---------|---------------------------|-----------------------------------------------------------------------------------------------------------------------------|-----------------------------------------------------|
| 1.      | 07/06/2022                | World Environment Day Quiz -2022                                                                                            | Under Eco-Club<br>Department of Botany              |
| 2,      | 11/07/2022                | World Population Day Celebrated                                                                                             | NSS                                                 |
| 3,      | 01/08/2022                | Celebrated Birth anniversary of Lokshahir<br>Annabhau Sathe and the Death<br>Anniversary of Lokmanya Bal Gangadhar<br>Tilak | NSS                                                 |
| 4.      | 02/08/2022                | Lokmanya Tilak Death Anniversary and<br>Annibhau Sathe Birth<br>Anniversary                                                 | Birth Death Anniversary &<br>Felicitation Committee |
| 5.      | 03/08/2022                | Tree Plantation programme                                                                                                   | NSS                                                 |
| 6.      | 12/08/2022-<br>15/08/2022 | Azadi Ka Amrit Mahotsav, Celebration of<br>Independent Day                                                                  | NSS                                                 |
| 7.      | 14/08/2022                | Celebrated Birth Anniversary of Dr. S.R<br>Ranganathan                                                                      | Birth Death Anniversary &<br>Felicitation Committee |
| 8.      | 13/08/2022                | Eco-friendly Rakhi Making competition                                                                                       | Under Eco-club Botany<br>Department & Women cell    |
| 9.      | 15/08/2022                | Independence Day celebration                                                                                                | College Cultural<br>Committee, Music<br>Department  |
| 10.     | 20/08/2022                | Celebrated Birth Anniversary of Rajiv<br>Gandhi                                                                             | Birth Death Anniversary &<br>Felicitation Committee |
| 11.     | 29/08/2022                | Workshop on Eco-friendly Ganesha                                                                                            | Under Eco-club<br>Department of Botany              |
| 12.     | 29/08/2022                | Celebrated Birth Anniversary of Major<br>Dhyanchand                                                                         | Birth Death Anniversary &<br>Felicitation Committee |
| 13.     | 02/09/2022                | Workshop on Mental Health                                                                                                   | NSS                                                 |
| 14.     | 05/09/2022                | Celebrated Birth Anniversary of Dr.<br>Sarvapalli Radhakrishnan                                                             | Birth Death Anniversary &<br>Felicitation Committee |
| 15.     | 05/09/2022                | Dr. Sarvapalli Radhakrishnan Birth<br>Anniversary as Teacher's day celebrations                                             | Birth Death Anniversary &<br>Felicitation Committee |
| 16.     | 16/09/2022                | State-Level Quiz Competition (World<br>Ozone Day)                                                                           | Under Eco-club Department of Chemistry              |
| 17.     | 17/09/2022-<br>02/10/2022 | Swachhata Hich Seva Camp.                                                                                                   | NSS                                                 |
| 18.     | 19/09/2022                | Birth anniversary of late Arvindbabu<br>Deshmukh and Felicitation of meritorious<br>students                                | Cultural Committee                                  |
| 19.     | 24/09/2022                | NSS Day                                                                                                                     | NSS                                                 |
| 20.     | 28/09/2022                | Right to Information Day: Online Quiz<br>Competition                                                                        | Department of Political<br>Science                  |
| 21.     | 02/10/2022                | Celebrated the Birth Anniversary of<br>Mahatma Gandhi and Lalbahadur Shashtri                                               | NSS                                                 |
| 22.     | 10/10/2022                | Birth Anniversary of Rashtrasant Tukadoji<br>Maharaj and Programme on Mental Health                                         | NSS                                                 |