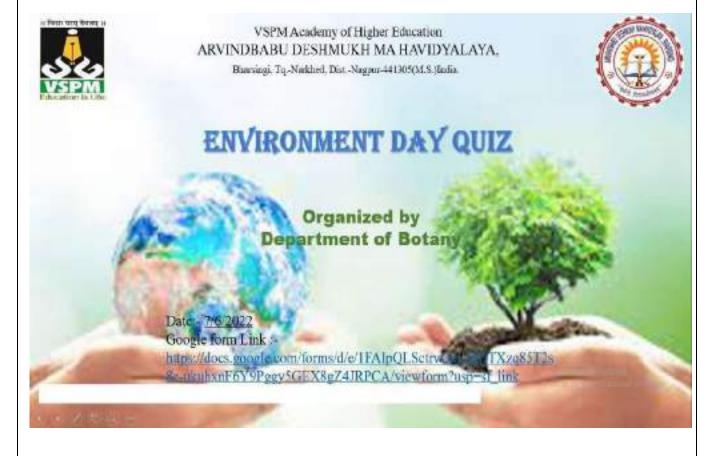

#### LIST OF ACTIVITIES: 2022-23

| Sr. No. | Date of the<br>Activity   | Title of the Activity                                                                                                       | Name of Department or committee                     |
|---------|---------------------------|-----------------------------------------------------------------------------------------------------------------------------|-----------------------------------------------------|
| 1.      | 07/06/2022                | World Environment Day Quiz -2022                                                                                            | Under Eco-Club<br>Department of Botany              |
| 2,      | 11/07/2022                | World Population Day Celebrated                                                                                             | NSS                                                 |
| 3,      | 01/08/2022                | Celebrated Birth anniversary of Lokshahir<br>Annabhau Sathe and the Death<br>Anniversary of Lokmanya Bal Gangadhar<br>Tilak | NSS                                                 |
| 4.      | 02/08/2022                | Lokmanya Tilak Death Anniversary and<br>Annibhau Sathe Birth<br>Anniversary                                                 | Birth Death Anniversary &<br>Felicitation Committee |
| 5.      | 03/08/2022                | Tree Plantation programme                                                                                                   | NSS                                                 |
| 6.      | 12/08/2022-<br>15/08/2022 | Azadi Ka Amrit Mahotsav, Celebration of<br>Independent Day                                                                  | NSS                                                 |
| 7.      | 14/08/2022                | Celebrated Birth Anniversary of Dr. S.R<br>Ranganathan                                                                      | Birth Death Anniversary &<br>Felicitation Committee |
| 8.      | 13/08/2022                | Eco-friendly Rakhi Making competition                                                                                       | Under Eco-club Botany<br>Department & Women cell    |
| 9.      | 15/08/2022                | Independence Day celebration                                                                                                | College Cultural<br>Committee, Music<br>Department  |
| 10.     | 20/08/2022                | Celebrated Birth Anniversary of Rajiv<br>Gandhi                                                                             | Birth Death Anniversary &<br>Felicitation Committee |
| 11.     | 29/08/2022                | Workshop on Eco-friendly Ganesha                                                                                            | Under Eco-club<br>Department of Botany              |
| 12.     | 29/08/2022                | Celebrated Birth Anniversary of Major<br>Dhyanchand                                                                         | Birth Death Anniversary &<br>Felicitation Committee |
| 13.     | 02/09/2022                | Workshop on Mental Health                                                                                                   | NSS                                                 |
| 14.     | 05/09/2022                | Celebrated Birth Anniversary of Dr.<br>Sarvapalli Radhakrishnan                                                             | Birth Death Anniversary &<br>Felicitation Committee |
| 15.     | 05/09/2022                | Dr. Sarvapalli Radhakrishnan Birth<br>Anniversary as Teacher's day celebrations                                             | Birth Death Anniversary &<br>Felicitation Committee |
| 16.     | 16/09/2022                | State-Level Quiz Competition (World<br>Ozone Day)                                                                           | Under Eco-club Department of Chemistry              |
| 17.     | 17/09/2022-<br>02/10/2022 | Swachhata Hich Seva Camp.                                                                                                   | NSS                                                 |
| 18.     | 19/09/2022                | Birth anniversary of late Arvindbabu<br>Deshmukh and Felicitation of meritorious<br>students                                | Cultural Committee                                  |
| 19.     | 24/09/2022                | NSS Day                                                                                                                     | NSS                                                 |
| 20.     | 28/09/2022                | Right to Information Day: Online Quiz<br>Competition                                                                        | Department of Political<br>Science                  |
| 21.     | 02/10/2022                | Celebrated the Birth Anniversary of<br>Mahatma Gandhi and Lalbahadur Shashtri                                               | NSS                                                 |
| 22.     | 10/10/2022                | Birth Anniversary of Rashtrasant Tukadoji<br>Maharaj and Programme on Mental Health                                         | NSS                                                 |