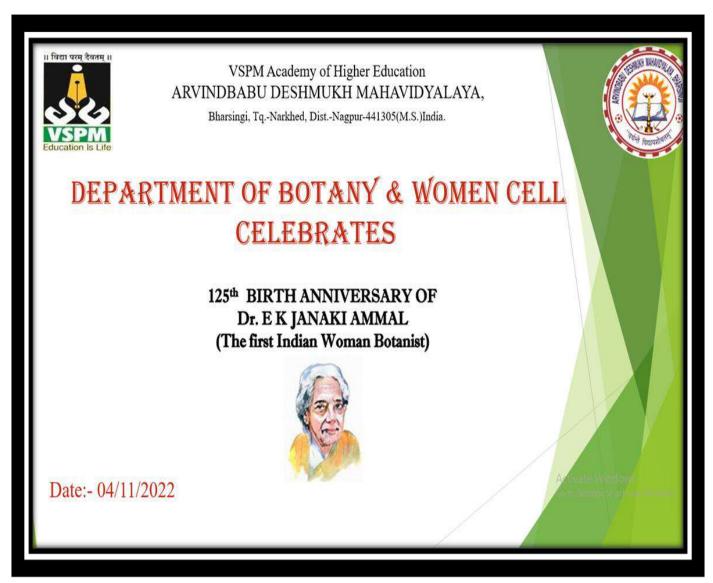

#### LIST OF ACTIVITIES: 2022-23

| Sr. No. | Date of the<br>Activity   | Title of the Activity                                                                                                       | Name of Department or committee                     |
|---------|---------------------------|-----------------------------------------------------------------------------------------------------------------------------|-----------------------------------------------------|
| 1.      | 07/06/2022                | World Environment Day Quiz -2022                                                                                            | Under Eco-Club<br>Department of Botany              |
| 2,      | 11/07/2022                | World Population Day Celebrated                                                                                             | NSS                                                 |
| 3,      | 01/08/2022                | Celebrated Birth anniversary of Lokshahir<br>Annabhau Sathe and the Death<br>Anniversary of Lokmanya Bal Gangadhar<br>Tilak | NSS                                                 |
| 4.      | 02/08/2022                | Lokmanya Tilak Death Anniversary and<br>Annibhau Sathe Birth<br>Anniversary                                                 | Birth Death Anniversary &<br>Felicitation Committee |
| 5.      | 03/08/2022                | Tree Plantation programme                                                                                                   | NSS                                                 |
| 6.      | 12/08/2022-<br>15/08/2022 | Azadi Ka Amrit Mahotsav, Celebration of<br>Independent Day                                                                  | NSS                                                 |
| 7.      | 14/08/2022                | Celebrated Birth Anniversary of Dr. S.R<br>Ranganathan                                                                      | Birth Death Anniversary &<br>Felicitation Committee |
| 8.      | 13/08/2022                | Eco-friendly Rakhi Making competition                                                                                       | Under Eco-club Botany<br>Department & Women cell    |
| 9.      | 15/08/2022                | Independence Day celebration                                                                                                | College Cultural<br>Committee, Music<br>Department  |
| 10.     | 20/08/2022                | Celebrated Birth Anniversary of Rajiv<br>Gandhi                                                                             | Birth Death Anniversary &<br>Felicitation Committee |
| 11.     | 29/08/2022                | Workshop on Eco-friendly Ganesha                                                                                            | Under Eco-club<br>Department of Botany              |
| 12.     | 29/08/2022                | Celebrated Birth Anniversary of Major<br>Dhyanchand                                                                         | Birth Death Anniversary &<br>Felicitation Committee |
| 13.     | 02/09/2022                | Workshop on Mental Health                                                                                                   | NSS                                                 |
| 14.     | 05/09/2022                | Celebrated Birth Anniversary of Dr.<br>Sarvapalli Radhakrishnan                                                             | Birth Death Anniversary &<br>Felicitation Committee |
| 15.     | 05/09/2022                | Dr. Sarvapalli Radhakrishnan Birth<br>Anniversary as Teacher's day celebrations                                             | Birth Death Anniversary &<br>Felicitation Committee |
| 16.     | 16/09/2022                | State-Level Quiz Competition (World<br>Ozone Day)                                                                           | Under Eco-club Department of Chemistry              |
| 17.     | 17/09/2022-<br>02/10/2022 | Swachhata Hich Seva Camp.                                                                                                   | NSS                                                 |
| 18.     | 19/09/2022                | Birth anniversary of late Arvindbabu<br>Deshmukh and Felicitation of meritorious<br>students                                | Cultural Committee                                  |
| 19.     | 24/09/2022                | NSS Day                                                                                                                     | NSS                                                 |
| 20.     | 28/09/2022                | Right to Information Day: Online Quiz<br>Competition                                                                        | Department of Political<br>Science                  |
| 21.     | 02/10/2022                | Celebrated the Birth Anniversary of<br>Mahatma Gandhi and Lalbahadur Shashtri                                               | NSS                                                 |
| 22.     | 10/10/2022                | Birth Anniversary of Rashtrasant Tukadoji<br>Maharaj and Programme on Mental Health                                         | NSS                                                 |