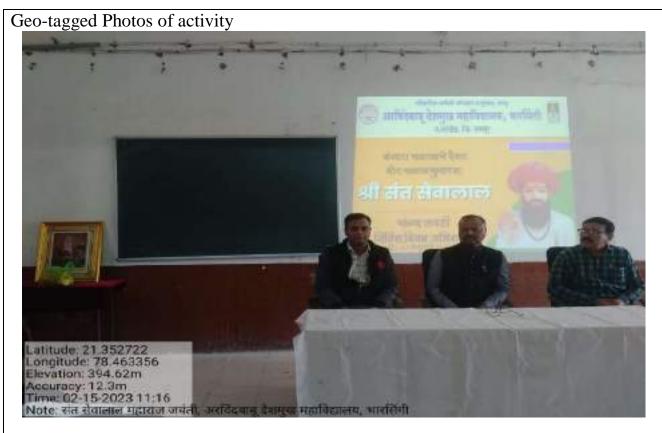

#### LIST OF ACTIVITIES: 2022-23

| Sr. No. | Date of the<br>Activity   | Title of the Activity                                                                                                       | Name of Department or committee                     |
|---------|---------------------------|-----------------------------------------------------------------------------------------------------------------------------|-----------------------------------------------------|
| 1.      | 07/06/2022                | World Environment Day Quiz -2022                                                                                            | Under Eco-Club<br>Department of Botany              |
| 2,      | 11/07/2022                | World Population Day Celebrated                                                                                             | NSS                                                 |
| 3,      | 01/08/2022                | Celebrated Birth anniversary of Lokshahir<br>Annabhau Sathe and the Death<br>Anniversary of Lokmanya Bal Gangadhar<br>Tilak | NSS                                                 |
| 4.      | 02/08/2022                | Lokmanya Tilak Death Anniversary and<br>Annibhau Sathe Birth<br>Anniversary                                                 | Birth Death Anniversary &<br>Felicitation Committee |
| 5.      | 03/08/2022                | Tree Plantation programme                                                                                                   | NSS                                                 |
| 6.      | 12/08/2022-<br>15/08/2022 | Azadi Ka Amrit Mahotsav, Celebration of<br>Independent Day                                                                  | NSS                                                 |
| 7.      | 14/08/2022                | Celebrated Birth Anniversary of Dr. S.R<br>Ranganathan                                                                      | Birth Death Anniversary &<br>Felicitation Committee |
| 8.      | 13/08/2022                | Eco-friendly Rakhi Making competition                                                                                       | Under Eco-club Botany<br>Department & Women cell    |
| 9.      | 15/08/2022                | Independence Day celebration                                                                                                | College Cultural<br>Committee, Music<br>Department  |
| 10.     | 20/08/2022                | Celebrated Birth Anniversary of Rajiv<br>Gandhi                                                                             | Birth Death Anniversary &<br>Felicitation Committee |
| 11.     | 29/08/2022                | Workshop on Eco-friendly Ganesha                                                                                            | Under Eco-club<br>Department of Botany              |
| 12.     | 29/08/2022                | Celebrated Birth Anniversary of Major<br>Dhyanchand                                                                         | Birth Death Anniversary &<br>Felicitation Committee |
| 13.     | 02/09/2022                | Workshop on Mental Health                                                                                                   | NSS                                                 |
| 14.     | 05/09/2022                | Celebrated Birth Anniversary of Dr.<br>Sarvapalli Radhakrishnan                                                             | Birth Death Anniversary &<br>Felicitation Committee |
| 15.     | 05/09/2022                | Dr. Sarvapalli Radhakrishnan Birth<br>Anniversary as Teacher's day celebrations                                             | Birth Death Anniversary &<br>Felicitation Committee |
| 16.     | 16/09/2022                | State-Level Quiz Competition (World<br>Ozone Day)                                                                           | Under Eco-club Department of Chemistry              |
| 17.     | 17/09/2022-<br>02/10/2022 | Swachhata Hich Seva Camp.                                                                                                   | NSS                                                 |
| 18.     | 19/09/2022                | Birth anniversary of late Arvindbabu<br>Deshmukh and Felicitation of meritorious<br>students                                | Cultural Committee                                  |
| 19.     | 24/09/2022                | NSS Day                                                                                                                     | NSS                                                 |
| 20.     | 28/09/2022                | Right to Information Day: Online Quiz<br>Competition                                                                        | Department of Political<br>Science                  |
| 21.     | 02/10/2022                | Celebrated the Birth Anniversary of<br>Mahatma Gandhi and Lalbahadur Shashtri                                               | NSS                                                 |
| 22.     | 10/10/2022                | Birth Anniversary of Rashtrasant Tukadoji<br>Maharaj and Programme on Mental Health                                         | NSS                                                 |