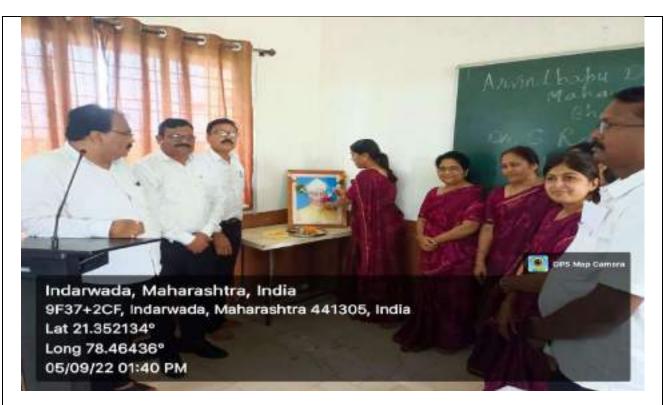

#### LIST OF ACTIVITIES: 2022-23

| Sr. No. | Date of the<br>Activity   | Title of the Activity                                                                                                       | Name of Department or committee                     |
|---------|---------------------------|-----------------------------------------------------------------------------------------------------------------------------|-----------------------------------------------------|
| 1.      | 07/06/2022                | World Environment Day Quiz -2022                                                                                            | Under Eco-Club<br>Department of Botany              |
| 2,      | 11/07/2022                | World Population Day Celebrated                                                                                             | NSS                                                 |
| 3,      | 01/08/2022                | Celebrated Birth anniversary of Lokshahir<br>Annabhau Sathe and the Death<br>Anniversary of Lokmanya Bal Gangadhar<br>Tilak | NSS                                                 |
| 4.      | 02/08/2022                | Lokmanya Tilak Death Anniversary and<br>Annibhau Sathe Birth<br>Anniversary                                                 | Birth Death Anniversary &<br>Felicitation Committee |
| 5.      | 03/08/2022                | Tree Plantation programme                                                                                                   | NSS                                                 |
| 6.      | 12/08/2022-<br>15/08/2022 | Azadi Ka Amrit Mahotsav, Celebration of<br>Independent Day                                                                  | NSS                                                 |
| 7.      | 14/08/2022                | Celebrated Birth Anniversary of Dr. S.R<br>Ranganathan                                                                      | Birth Death Anniversary &<br>Felicitation Committee |
| 8.      | 13/08/2022                | Eco-friendly Rakhi Making competition                                                                                       | Under Eco-club Botany<br>Department & Women cell    |
| 9.      | 15/08/2022                | Independence Day celebration                                                                                                | College Cultural<br>Committee, Music<br>Department  |
| 10.     | 20/08/2022                | Celebrated Birth Anniversary of Rajiv<br>Gandhi                                                                             | Birth Death Anniversary &<br>Felicitation Committee |
| 11.     | 29/08/2022                | Workshop on Eco-friendly Ganesha                                                                                            | Under Eco-club<br>Department of Botany              |
| 12.     | 29/08/2022                | Celebrated Birth Anniversary of Major<br>Dhyanchand                                                                         | Birth Death Anniversary &<br>Felicitation Committee |
| 13.     | 02/09/2022                | Workshop on Mental Health                                                                                                   | NSS                                                 |
| 14.     | 05/09/2022                | Celebrated Birth Anniversary of Dr.<br>Sarvapalli Radhakrishnan                                                             | Birth Death Anniversary &<br>Felicitation Committee |
| 15.     | 05/09/2022                | Dr. Sarvapalli Radhakrishnan Birth<br>Anniversary as Teacher's day celebrations                                             | Birth Death Anniversary &<br>Felicitation Committee |
| 16.     | 16/09/2022                | State-Level Quiz Competition (World<br>Ozone Day)                                                                           | Under Eco-club Department of Chemistry              |
| 17.     | 17/09/2022-<br>02/10/2022 | Swachhata Hich Seva Camp.                                                                                                   | NSS                                                 |
| 18.     | 19/09/2022                | Birth anniversary of late Arvindbabu<br>Deshmukh and Felicitation of meritorious<br>students                                | Cultural Committee                                  |
| 19.     | 24/09/2022                | NSS Day                                                                                                                     | NSS                                                 |
| 20.     | 28/09/2022                | Right to Information Day: Online Quiz<br>Competition                                                                        | Department of Political<br>Science                  |
| 21.     | 02/10/2022                | Celebrated the Birth Anniversary of<br>Mahatma Gandhi and Lalbahadur Shashtri                                               | NSS                                                 |
| 22.     | 10/10/2022                | Birth Anniversary of Rashtrasant Tukadoji<br>Maharaj and Programme on Mental Health                                         | NSS                                                 |