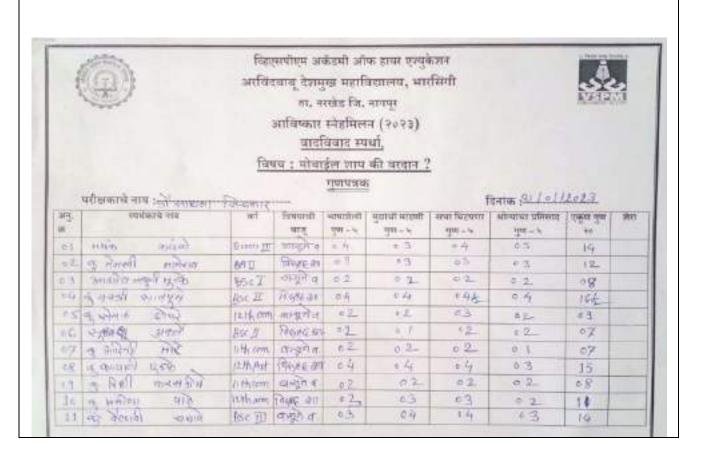

|

Off Principal

Arvinitiabu Deshmuti Mahashipulaya

Shannag Mala Naguur

#### **Brief Report**

The debate competition was organized on 31<sup>st</sup> January 2023 at 1.30 p.m. on the topic "Mobile Shap Ki Vardan". Overall 22 students including 16 girls and 6 boys were participated in debate competition and were expressed their views on the topic. Prof. Rajendra Ghorpade was incharge of the competition and Dr.Sadhana Jichkar and Prof. Narendra Jawale were the judges for competition. As per the results of the competition declared by the judges Ku. Jayshri Satpute, B.Sc.-II awarded with first prize, Ku. Kalyani Yedke, 12<sup>th</sup> (Art) and Ku..Shweta Thakre 11<sup>th</sup> (Science) awarded with second and third prize respectively.



| 94.<br>Tr | स्पर्धव             | ताचे नाव | वर्ग       | विषयाची<br>वाज् | भाषाशैती<br>गुप - ५ | मुखाची मांडणी<br>गुण = ५ | सभा चिटपणा<br>गुण-५ | ओत्याचा प्रतिसाद<br>गुग - ५ | ५०<br>एक्स गुप |
|-----------|---------------------|----------|------------|-----------------|---------------------|--------------------------|---------------------|-----------------------------|----------------|
| 12        | क्य विकासी <u>क</u> | Frada    | 12.Hccm    | वान्री व        | 02                  | 0.2                      | 02                  | 01                          | 17             |
| 13        | STAM                | 29/2     | (FE) 9-319 | PANE ST         | 1 03                | 04                       | 14                  | 03                          | 14             |
| 14        |