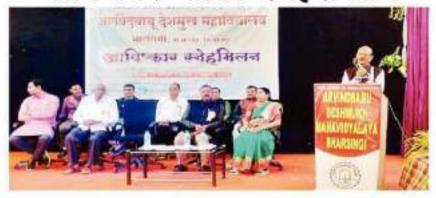

#### व्यवस्थापन समिती

| अ.क | समितीचे नाव                                       | समिती प्रमारी व सदस्य                                                                                                                                |
|-----|---------------------------------------------------|------------------------------------------------------------------------------------------------------------------------------------------------------|
| 1   | स्य अरविंदबाबू पुराळा पुष्पहार व पुजन<br>व्यवस्था | श्री. नरेंद्र लोठे<br>डॉ. धनराज सावरकर                                                                                                               |
| 2   | पाहुण्यांचे चहापान                                | श्री. विनोद तहें<br>श्री. किशोर शेंढे                                                                                                                |
| 3   | कुंकुमतिलक, दियप्रज्यलन व रांगोळी<br>व्यवस्था     | प्रभारी, प्रा. डॉ. रिवा चाळके<br>प्रा. संगीता लोडे<br>प्रा. माहेश्वरी कोळाटे                                                                         |
| 4   | स्टेज व्यवस्था                                    | प्रभारी प्रा. आशिष काटे,<br>डॉ. अमित गर्दे<br>प्रा. भरत मदावी व वाणिज्य विभाग                                                                        |
| 5   | बैठक व्यवस्थ ( विद्यार्थी व स्टॉफ )               | प्रभारी- डॉ. पितांबर गायकवाड<br>प्रा. संपत सिंगडा<br>डॉ. राम डॉगरे<br>प्रा. विजय रहांगडाले<br>प्रा. हेमंत कोहळे<br>प्रा. मिलिंद सोमकुंकर             |
| 6   | पाहुण्यांचे स्वागत व्यवस्था                       | प्रभारी- प्रा. प्रवीण वस्<br>प्रा. मानसी जोशी, प्रा. आरती पावर्ड                                                                                     |
| 7   | बक्षिस विशरण समिती                                | प्रभारी- डॉ. मेघा रघुवंशी<br>डॉ. स्मीता गुडधे<br>डॉ. साधना जिचकार<br>डॉ. अंजलो पाएंदे<br>डॉ. गेलेश बंसोड<br>डॉ. गर्जंद्र कुवारे<br>प्रा. बोगेश किनकर |