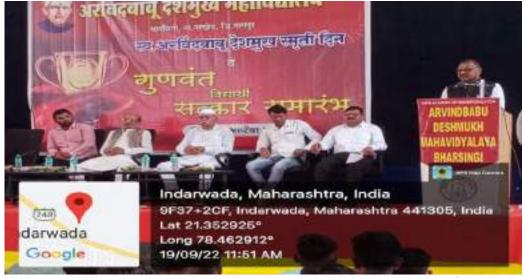

#### LIST OF ACTIVITIES: 2022-23

| Sr. No. | Date of the<br>Activity   | Title of the Activity                                                                                                       | Name of Department or committee                     |
|---------|---------------------------|-----------------------------------------------------------------------------------------------------------------------------|-----------------------------------------------------|
| 1.      | 07/06/2022                | World Environment Day Quiz -2022                                                                                            | Under Eco-Club<br>Department of Botany              |
| 2,      | 11/07/2022                | World Population Day Celebrated                                                                                             | NSS                                                 |
| 3,      | 01/08/2022                | Celebrated Birth anniversary of Lokshahir<br>Annabhau Sathe and the Death<br>Anniversary of Lokmanya Bal Gangadhar<br>Tilak | NSS                                                 |
| 4.      | 02/08/2022                | Lokmanya Tilak Death Anniversary and<br>Annibhau Sathe Birth<br>Anniversary                                                 | Birth Death Anniversary &<br>Felicitation Committee |
| 5.      | 03/08/2022                | Tree Plantation programme                                                                                                   | NSS                                                 |
| 6.      | 12/08/2022-<br>15/08/2022 | Azadi Ka Amrit Mahotsav, Celebration of<br>Independent Day                                                                  | NSS                                                 |
| 7.      | 14/08/2022                | Celebrated Birth Anniversary of Dr. S.R<br>Ranganathan                                                                      | Birth Death Anniversary &<br>Felicitation Committee |
| 8.      | 13/08/2022                | Eco-friendly Rakhi Making competition                                                                                       | Under Eco-club Botany<br>Department & Women cell    |
| 9.      | 15/08/2022                | Independence Day celebration                                                                                                | College Cultural<br>Committee, Music<br>Department  |
| 10.     | 20/08/2022                | Celebrated Birth Anniversary of Rajiv<br>Gandhi                                                                             | Birth Death Anniversary &<br>Felicitation Committee |
| 11.     | 29/08/2022                | Workshop on Eco-friendly Ganesha                                                                                            | Under Eco-club<br>Department of Botany              |
| 12.     | 29/08/2022                | Celebrated Birth Anniversary of Major<br>Dhyanchand                                                                         | Birth Death Anniversary &<br>Felicitation Committee |
| 13.     | 02/09/2022                | Workshop on Mental Health                                                                                                   | NSS                                                 |
| 14.     | 05/09/2022                | Celebrated Birth Anniversary of Dr.<br>Sarvapalli Radhakrishnan                                                             | Birth Death Anniversary &<br>Felicitation Committee |
| 15.     | 05/09/2022                | Dr. Sarvapalli Radhakrishnan Birth<br>Anniversary as Teacher's day celebrations                                             | Birth Death Anniversary &<br>Felicitation Committee |
| 16.     | 16/09/2022                | State-Level Quiz Competition (World<br>Ozone Day)                                                                           | Under Eco-club Department of Chemistry              |
| 17.     | 17/09/2022-<br>02/10/2022 | Swachhata Hich Seva Camp.                                                                                                   | NSS                                                 |
| 18.     | 19/09/2022                | Birth anniversary of late Arvindbabu<br>Deshmukh and Felicitation of meritorious<br>students                                | Cultural Committee                                  |
| 19.     | 24/09/2022                | NSS Day                                                                                                                     | NSS                                                 |
| 20.     | 28/09/2022                | Right to Information Day: Online Quiz<br>Competition                                                                        | Department of Political<br>Science                  |
| 21.     | 02/10/2022                | Celebrated the Birth Anniversary of<br>Mahatma Gandhi and Lalbahadur Shashtri                                               | NSS                                                 |
| 22.     | 10/10/2022                | Birth Anniversary of Rashtrasant Tukadoji<br>Maharaj and Programme on Mental Health                                         | NSS                                                 |