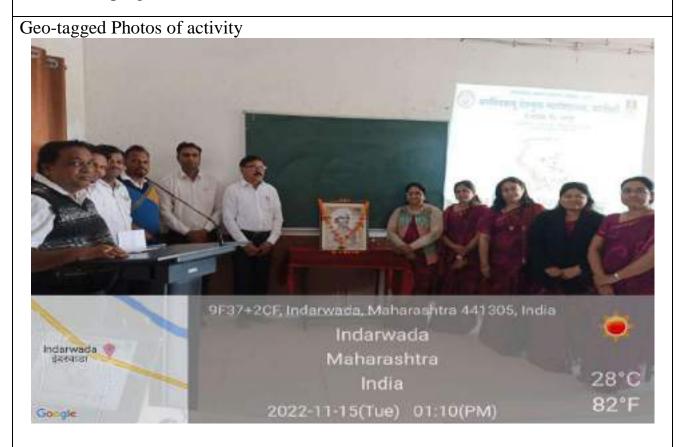

#### LIST OF ACTIVITIES: 2022-23

| Sr. No. | Date of the<br>Activity   | Title of the Activity                                                                                                       | Name of Department or committee                     |
|---------|---------------------------|-----------------------------------------------------------------------------------------------------------------------------|-----------------------------------------------------|
| 1.      | 07/06/2022                | World Environment Day Quiz -2022                                                                                            | Under Eco-Club<br>Department of Botany              |
| 2,      | 11/07/2022                | World Population Day Celebrated                                                                                             | NSS                                                 |
| 3,      | 01/08/2022                | Celebrated Birth anniversary of Lokshahir<br>Annabhau Sathe and the Death<br>Anniversary of Lokmanya Bal Gangadhar<br>Tilak | NSS                                                 |
| 4.      | 02/08/2022                | Lokmanya Tilak Death Anniversary and<br>Annibhau Sathe Birth<br>Anniversary                                                 | Birth Death Anniversary &<br>Felicitation Committee |
| 5.      | 03/08/2022                | Tree Plantation programme                                                                                                   | NSS                                                 |
| 6.      | 12/08/2022-<br>15/08/2022 | Azadi Ka Amrit Mahotsav, Celebration of<br>Independent Day                                                                  | NSS                                                 |
| 7.      | 14/08/2022                | Celebrated Birth Anniversary of Dr. S.R<br>Ranganathan                                                                      | Birth Death Anniversary &<br>Felicitation Committee |
| 8.      | 13/08/2022                | Eco-friendly Rakhi Making competition                                                                                       | Under Eco-club Botany<br>Department & Women cell    |
| 9.      | 15/08/2022                | Independence Day celebration                                                                                                | College Cultural<br>Committee, Music<br>Department  |
| 10.     | 20/08/2022                | Celebrated Birth Anniversary of Rajiv<br>Gandhi                                                                             | Birth Death Anniversary &<br>Felicitation Committee |
| 11.     | 29/08/2022                | Workshop on Eco-friendly Ganesha                                                                                            | Under Eco-club<br>Department of Botany              |
| 12.     | 29/08/2022                | Celebrated Birth Anniversary of Major<br>Dhyanchand                                                                         | Birth Death Anniversary &<br>Felicitation Committee |
| 13.     | 02/09/2022                | Workshop on Mental Health                                                                                                   | NSS                                                 |
| 14.     | 05/09/2022                | Celebrated Birth Anniversary of Dr.<br>Sarvapalli Radhakrishnan                                                             | Birth Death Anniversary &<br>Felicitation Committee |
| 15.     | 05/09/2022                | Dr. Sarvapalli Radhakrishnan Birth<br>Anniversary as Teacher's day celebrations                                             | Birth Death Anniversary &<br>Felicitation Committee |
| 16.     | 16/09/2022                | State-Level Quiz Competition (World<br>Ozone Day)                                                                           | Under Eco-club Department of Chemistry              |
| 17.     | 17/09/2022-<br>02/10/2022 | Swachhata Hich Seva Camp.                                                                                                   | NSS                                                 |
| 18.     | 19/09/2022                | Birth anniversary of late Arvindbabu<br>Deshmukh and Felicitation of meritorious<br>students                                | Cultural Committee                                  |
| 19.     | 24/09/2022                | NSS Day                                                                                                                     | NSS                                                 |
| 20.     | 28/09/2022                | Right to Information Day: Online Quiz<br>Competition                                                                        | Department of Political<br>Science                  |
| 21.     | 02/10/2022                | Celebrated the Birth Anniversary of<br>Mahatma Gandhi and Lalbahadur Shashtri                                               | NSS                                                 |
| 22.     | 10/10/2022                | Birth Anniversary of Rashtrasant Tukadoji<br>Maharaj and Programme on Mental Health                                         | NSS                                                 |