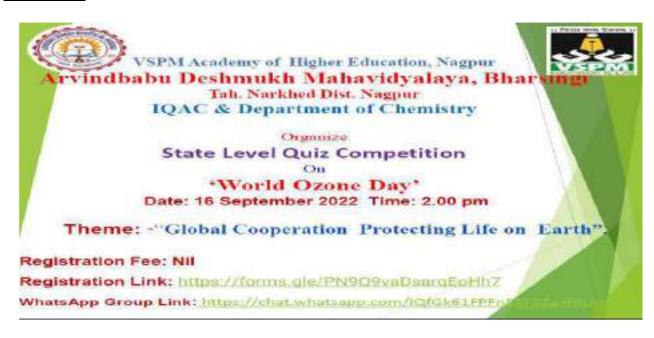

#### LIST OF ACTIVITIES: 2022-23

| Sr. No. | Date of the<br>Activity   | Title of the Activity                                                                                                       | Name of Department or committee                     |
|---------|---------------------------|-----------------------------------------------------------------------------------------------------------------------------|-----------------------------------------------------|
| 1.      | 07/06/2022                | World Environment Day Quiz -2022                                                                                            | Under Eco-Club<br>Department of Botany              |
| 2,      | 11/07/2022                | World Population Day Celebrated                                                                                             | NSS                                                 |
| 3,      | 01/08/2022                | Celebrated Birth anniversary of Lokshahir<br>Annabhau Sathe and the Death<br>Anniversary of Lokmanya Bal Gangadhar<br>Tilak | NSS                                                 |
| 4.      | 02/08/2022                | Lokmanya Tilak Death Anniversary and<br>Annibhau Sathe Birth<br>Anniversary                                                 | Birth Death Anniversary &<br>Felicitation Committee |
| 5.      | 03/08/2022                | Tree Plantation programme                                                                                                   | NSS                                                 |
| 6.      | 12/08/2022-<br>15/08/2022 | Azadi Ka Amrit Mahotsav, Celebration of<br>Independent Day                                                                  | NSS                                                 |
| 7.      | 14/08/2022                | Celebrated Birth Anniversary of Dr. S.R<br>Ranganathan                                                                      | Birth Death Anniversary &<br>Felicitation Committee |
| 8.      | 13/08/2022                | Eco-friendly Rakhi Making competition                                                                                       | Under Eco-club Botany<br>Department & Women cell    |
| 9.      | 15/08/2022                | Independence Day celebration                                                                                                | College Cultural<br>Committee, Music<br>Department  |
| 10.     | 20/08/2022                | Celebrated Birth Anniversary of Rajiv<br>Gandhi                                                                             | Birth Death Anniversary &<br>Felicitation Committee |
| 11.     | 29/08/2022                | Workshop on Eco-friendly Ganesha                                                                                            | Under Eco-club<br>Department of Botany              |
| 12.     | 29/08/2022                | Celebrated Birth Anniversary of Major<br>Dhyanchand                                                                         | Birth Death Anniversary &<br>Felicitation Committee |
| 13.     | 02/09/2022                | Workshop on Mental Health                                                                                                   | NSS                                                 |
| 14.     | 05/09/2022                | Celebrated Birth Anniversary of Dr.<br>Sarvapalli Radhakrishnan                                                             | Birth Death Anniversary &<br>Felicitation Committee |
| 15.     | 05/09/2022                | Dr. Sarvapalli Radhakrishnan Birth<br>Anniversary as Teacher's day celebrations                                             | Birth Death Anniversary &<br>Felicitation Committee |
| 16.     | 16/09/2022                | State-Level Quiz Competition (World<br>Ozone Day)                                                                           | Under Eco-club Department of Chemistry              |
| 17.     | 17/09/2022-<br>02/10/2022 | Swachhata Hich Seva Camp.                                                                                                   | NSS                                                 |
| 18.     | 19/09/2022                | Birth anniversary of late Arvindbabu<br>Deshmukh and Felicitation of meritorious<br>students                                | Cultural Committee                                  |
| 19.     | 24/09/2022                | NSS Day                                                                                                                     | NSS                                                 |
| 20.     | 28/09/2022                | Right to Information Day: Online Quiz<br>Competition                                                                        | Department of Political<br>Science                  |
| 21.     | 02/10/2022                | Celebrated the Birth Anniversary of<br>Mahatma Gandhi and Lalbahadur Shashtri                                               | NSS                                                 |
| 22.     | 10/10/2022                | Birth Anniversary of Rashtrasant Tukadoji<br>Maharaj and Programme on Mental Health                                         | NSS                                                 |