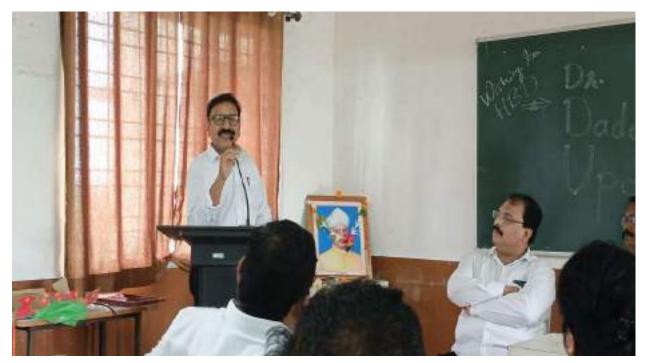

#### LIST OF ACTIVITIES: 2022-23

| Sr. No. | Date of the<br>Activity   | Title of the Activity                                                                                                       | Name of Department or committee                     |
|---------|---------------------------|-----------------------------------------------------------------------------------------------------------------------------|-----------------------------------------------------|
| 1.      | 07/06/2022                | World Environment Day Quiz -2022                                                                                            | Under Eco-Club<br>Department of Botany              |
| 2,      | 11/07/2022                | World Population Day Celebrated                                                                                             | NSS                                                 |
| 3,      | 01/08/2022                | Celebrated Birth anniversary of Lokshahir<br>Annabhau Sathe and the Death<br>Anniversary of Lokmanya Bal Gangadhar<br>Tilak | NSS                                                 |
| 4.      | 02/08/2022                | Lokmanya Tilak Death Anniversary and<br>Annibhau Sathe Birth<br>Anniversary                                                 | Birth Death Anniversary &<br>Felicitation Committee |
| 5.      | 03/08/2022                | Tree Plantation programme                                                                                                   | NSS                                                 |
| 6.      | 12/08/2022-<br>15/08/2022 | Azadi Ka Amrit Mahotsav, Celebration of<br>Independent Day                                                                  | NSS                                                 |
| 7.      | 14/08/2022                | Celebrated Birth Anniversary of Dr. S.R<br>Ranganathan                                                                      | Birth Death Anniversary &<br>Felicitation Committee |
| 8.      | 13/08/2022                | Eco-friendly Rakhi Making competition                                                                                       | Under Eco-club Botany<br>Department & Women cell    |
| 9.      | 15/08/2022                | Independence Day celebration                                                                                                | College Cultural<br>Committee, Music<br>Department  |
| 10.     | 20/08/2022                | Celebrated Birth Anniversary of Rajiv<br>Gandhi                                                                             | Birth Death Anniversary &<br>Felicitation Committee |
| 11.     | 29/08/2022                | Workshop on Eco-friendly Ganesha                                                                                            | Under Eco-club<br>Department of Botany              |
| 12.     | 29/08/2022                | Celebrated Birth Anniversary of Major<br>Dhyanchand                                                                         | Birth Death Anniversary &<br>Felicitation Committee |
| 13.     | 02/09/2022                | Workshop on Mental Health                                                                                                   | NSS                                                 |
| 14.     | 05/09/2022                | Celebrated Birth Anniversary of Dr.<br>Sarvapalli Radhakrishnan                                                             | Birth Death Anniversary &<br>Felicitation Committee |
| 15.     | 05/09/2022                | Dr. Sarvapalli Radhakrishnan Birth<br>Anniversary as Teacher's day celebrations                                             | Birth Death Anniversary &<br>Felicitation Committee |
| 16.     | 16/09/2022                | State-Level Quiz Competition (World<br>Ozone Day)                                                                           | Under Eco-club Department of Chemistry              |
| 17.     | 17/09/2022-<br>02/10/2022 | Swachhata Hich Seva Camp.                                                                                                   | NSS                                                 |
| 18.     | 19/09/2022                | Birth anniversary of late Arvindbabu<br>Deshmukh and Felicitation of meritorious<br>students                                | Cultural Committee                                  |
| 19.     | 24/09/2022                | NSS Day                                                                                                                     | NSS                                                 |
| 20.     | 28/09/2022                | Right to Information Day: Online Quiz<br>Competition                                                                        | Department of Political<br>Science                  |
| 21.     | 02/10/2022                | Celebrated the Birth Anniversary of<br>Mahatma Gandhi and Lalbahadur Shashtri                                               | NSS                                                 |
| 22.     | 10/10/2022                | Birth Anniversary of Rashtrasant Tukadoji<br>Maharaj and Programme on Mental Health                                         | NSS                                                 |