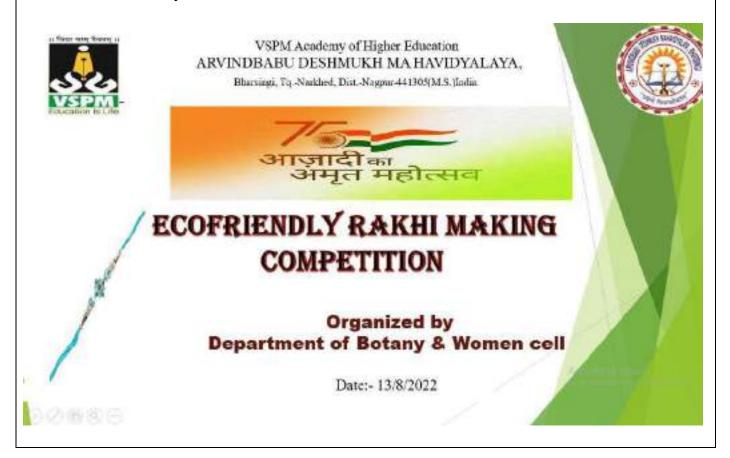

#### LIST OF ACTIVITIES: 2022-23

| Sr. No. | Date of the<br>Activity   | Title of the Activity                                                                                                       | Name of Department or committee                     |
|---------|---------------------------|-----------------------------------------------------------------------------------------------------------------------------|-----------------------------------------------------|
| 1.      | 07/06/2022                | World Environment Day Quiz -2022                                                                                            | Under Eco-Club<br>Department of Botany              |
| 2,      | 11/07/2022                | World Population Day Celebrated                                                                                             | NSS                                                 |
| 3,      | 01/08/2022                | Celebrated Birth anniversary of Lokshahir<br>Annabhau Sathe and the Death<br>Anniversary of Lokmanya Bal Gangadhar<br>Tilak | NSS                                                 |
| 4.      | 02/08/2022                | Lokmanya Tilak Death Anniversary and<br>Annibhau Sathe Birth<br>Anniversary                                                 | Birth Death Anniversary &<br>Felicitation Committee |
| 5.      | 03/08/2022                | Tree Plantation programme                                                                                                   | NSS                                                 |
| 6.      | 12/08/2022-<br>15/08/2022 | Azadi Ka Amrit Mahotsav, Celebration of<br>Independent Day                                                                  | NSS                                                 |
| 7.      | 14/08/2022                | Celebrated Birth Anniversary of Dr. S.R<br>Ranganathan                                                                      | Birth Death Anniversary &<br>Felicitation Committee |
| 8.      | 13/08/2022                | Eco-friendly Rakhi Making competition                                                                                       | Under Eco-club Botany<br>Department & Women cell    |
| 9.      | 15/08/2022                | Independence Day celebration                                                                                                | College Cultural<br>Committee, Music<br>Department  |
| 10.     | 20/08/2022                | Celebrated Birth Anniversary of Rajiv<br>Gandhi                                                                             | Birth Death Anniversary &<br>Felicitation Committee |
| 11.     | 29/08/2022                | Workshop on Eco-friendly Ganesha                                                                                            | Under Eco-club<br>Department of Botany              |
| 12.     | 29/08/2022                | Celebrated Birth Anniversary of Major<br>Dhyanchand                                                                         | Birth Death Anniversary &<br>Felicitation Committee |
| 13.     | 02/09/2022                | Workshop on Mental Health                                                                                                   | NSS                                                 |
| 14.     | 05/09/2022                | Celebrated Birth Anniversary of Dr.<br>Sarvapalli Radhakrishnan                                                             | Birth Death Anniversary &<br>Felicitation Committee |
| 15.     | 05/09/2022                | Dr. Sarvapalli Radhakrishnan Birth<br>Anniversary as Teacher's day celebrations                                             | Birth Death Anniversary &<br>Felicitation Committee |
| 16.     | 16/09/2022                | State-Level Quiz Competition (World<br>Ozone Day)                                                                           | Under Eco-club Department of Chemistry              |
| 17.     | 17/09/2022-<br>02/10/2022 | Swachhata Hich Seva Camp.                                                                                                   | NSS                                                 |
| 18.     | 19/09/2022                | Birth anniversary of late Arvindbabu<br>Deshmukh and Felicitation of meritorious<br>students                                | Cultural Committee                                  |
| 19.     | 24/09/2022                | NSS Day                                                                                                                     | NSS                                                 |
| 20.     | 28/09/2022                | Right to Information Day: Online Quiz<br>Competition                                                                        | Department of Political<br>Science                  |
| 21.     | 02/10/2022                | Celebrated the Birth Anniversary of<br>Mahatma Gandhi and Lalbahadur Shashtri                                               | NSS                                                 |
| 22.     | 10/10/2022                | Birth Anniversary of Rashtrasant Tukadoji<br>Maharaj and Programme on Mental Health                                         | NSS                                                 |