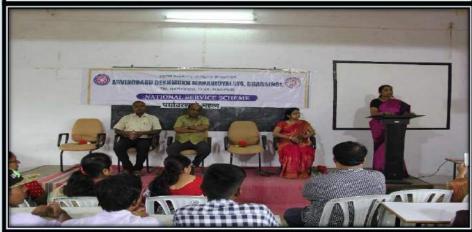

### rvindbabu Deshmukh Mahavidyalaya, Bharsingi

| Name of Activity                        | National Science Day 28 <sup>th</sup> February                                                                                                                                                                                                                                                                                                              |  |  |  |
|-----------------------------------------|-------------------------------------------------------------------------------------------------------------------------------------------------------------------------------------------------------------------------------------------------------------------------------------------------------------------------------------------------------------|--|--|--|
| Date and Time of activity               | Date: 28/02/2022 & Time: 12:00 P.M to 2:00 P.M                                                                                                                                                                                                                                                                                                              |  |  |  |
| Activity organized under committee/cell | Department of Science                                                                                                                                                                                                                                                                                                                                       |  |  |  |
| Invited Guest/Judges                    | 1. Dr Srikant Thakare    Assistant Professor    Department of Chemistry    Arvindbabu Deshmukh Mahavidyalaya    Bharsingi, Dist. Nagpur 2. Dr. Shubhajit Halder    Assistant Professor    Department of Chemistry    Hislop College    Nagpur 3. Mrs. Deepti Deshpande    Assistant Professor    Department of Zoology    Guru Nanak Khalsa College, Mumbai |  |  |  |
| Number of students participate          | Girls: 32 Boys: 06 Total: 38                                                                                                                                                                                                                                                                                                                                |  |  |  |
| Number of faculties participate         | 14                                                                                                                                                                                                                                                                                                                                                          |  |  |  |

### Report

Arvindbabu Deshmukh Mahavidyalaya has organized online poster competition on National Science day 28<sup>th</sup> February 2022. students from all over the states with different colleges participated in competition. More than 70 students from the state registered for online poster competition and 38 students had sent their poster to email id. we had shortlisted 10 student's posters based upon their poster content. that shortlisted students appeared for final round through google meet on date 28/02/2022 in front of judges. Miss Tanu Sharma from Shri Sant Gadge Maharaj Mahavidyalaya Hingna secured first place, Miss Samiksha Wadbude from Arvindbabu Deshmukh Mahavidyalaya Bharsingi secured second place, Miss Arpita Dhakite from Arvi College secured third place and two consolation prizes to Miss Sneha Kurode from