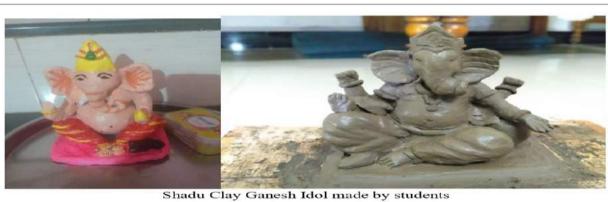

### Brief Report

Department of Botany organized a workshop on "Preparation of Ecofriendly Ganesha idol" on 8<sup>th</sup> September 2021. The purpose of the program was to aware students about POP hazardous effect on the environment and environment conservation through cultural practices along with the development of pottery skills in students.

In Maharashtra, Ganesh Chaturthi Festival is celebrated by worshiping Lord Ganesha Idol. In due course of time to make these idols cost-effective and more impressive, POP is used to make this idol. POP is hazardous to the environment, especially to the water ecosystem. In this workshop Resource person, Ms. Sarika Naik, (Fine Arts teacher, Universal Highschool, Aurangabad), demonstrated the preparation of An Ecofriendly Ganesha Idol by using Shadu clay and organic material, with the help of the online platform through Google Link.

Dr. Smita P. Gudadhe head of the Botany Department, Welcome and addressed the guest. Ms. Manasi Joshi faculty member of the Botany Department moderated the Program. Mr. Surendra Sinkar faculty member of the Department of Botany expressed a vote of thanks. Dr. Shailesh Bansod encouraged students to participate in the program. Overall, this program encourages a student to celebrate the Ganesha festival in an Ecofriendly manner as well as it also helps students to develop fine art pottery skills in them.