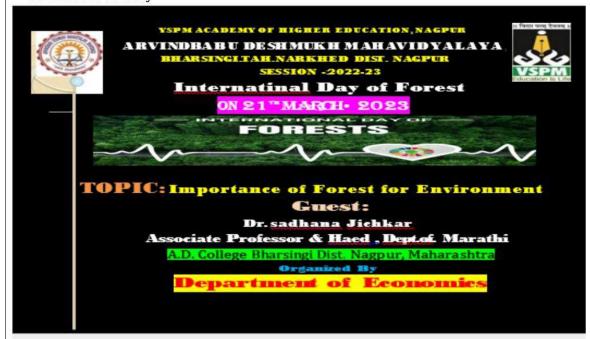

### Name of Department-Economics

| Name of Activity                                      | online guest lecture on the topic "SOCIO-ECONOMICS VULNERABILITY ASSESSMENT OF CLIMATE CHANGE"    |
|-------------------------------------------------------|---------------------------------------------------------------------------------------------------|
| Date and Time of activity                             | 12 <sup>th</sup> Feb. 2022 10AM                                                                   |
| Activity organized under committee/cell               | IQAC                                                                                              |
| Invited Guest                                         | Dr.Ram N. Yadava<br>KRP, Education Department<br>Government of Uttar Pradesh                      |
| Number of students participate                        | Girls: 39.4% Boys: 60.6% Total:13                                                                 |
|                                                       |                                                                                                   |
| Number of faculties participate  Brochure of Activity | 05                                                                                                |
| Brochure of Activity  VSPM ACA  ARVINDBABI BH         | DEMY OF HIGHER EDUCATION U DESHMUKH MAHAVIDYALAYA ARSINGI DIST:NAGPUR RTMENT OF ECONOMICS PRESENT |
| Brochure of Activity  VSPM ACA  ARVINDBAB  BH  DEPA   | DEMY OF HIGHER EDUCATION U DESHMUKH MAHAVIDYALAYA ARSINGI DIST:NAGPUR RTMENT OF ECONOMICS         |

### Brief Report

Department of Economics was organized online guest lecture on the topic "SOCIO-ECONOMICS VULNERABILITY ASSESSMENT OF CLIMATE CHANGE" on 12<sup>th</sup> Feb. 2022 for humanities Faculty students of Arvindbabu Deshmukh Mahavidyalaya, Bharsingi and all other participant from across the nation. The students were immensely benefited from the online guest lecture.

The key note speaker for above gusts lecture was Dr.Ram N. Yadava -KRP, Education Department ,Government of Uttar Pradesh

Dr. Ram explain following point on his lecture

- 1. What is Climate Change
- 2.Impact of Climate Change on Environment
- 3. How Social-Economic Vulnerability impact by Climate Change.
- 4. How to evaluate Social-Economic Vulnerability
- 5. Research question on Social-Economic Vulnerability impact by Climate Change.