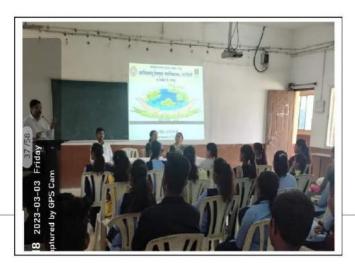

### Name of Department-Economics

| Name of Activity                                      | online guest lecture on the topic "SOCIO-ECONOMICS VULNERABILITY ASSESSMENT OF CLIMATE CHANGE"    |
|-------------------------------------------------------|---------------------------------------------------------------------------------------------------|
| Date and Time of activity                             | 12 <sup>th</sup> Feb. 2022 10AM                                                                   |
| Activity organized under committee/cell               | IQAC                                                                                              |
| Invited Guest                                         | Dr.Ram N. Yadava<br>KRP, Education Department<br>Government of Uttar Pradesh                      |
| Number of students participate                        | Girls: 39.4% Boys: 60.6% Total:13                                                                 |
|                                                       |                                                                                                   |
| Number of faculties participate  Brochure of Activity | 05                                                                                                |
| Brochure of Activity  VSPM ACA  ARVINDBABI BH         | DEMY OF HIGHER EDUCATION U DESHMUKH MAHAVIDYALAYA ARSINGI DIST:NAGPUR RTMENT OF ECONOMICS PRESENT |
| Brochure of Activity  VSPM ACA  ARVINDBAB  BH  DEPA   | DEMY OF HIGHER EDUCATION U DESHMUKH MAHAVIDYALAYA ARSINGI DIST:NAGPUR RTMENT OF ECONOMICS         |

### Brief Report

Department of Economics was organized online guest lecture on the topic "SOCIO-ECONOMICS VULNERABILITY ASSESSMENT OF CLIMATE CHANGE" on 12<sup>th</sup> Feb. 2022 for humanities Faculty students of Arvindbabu Deshmukh Mahavidyalaya, Bharsingi and all other participant from across the nation. The students were immensely benefited from the online guest lecture.

The key note speaker for above gusts lecture was Dr.Ram N. Yadava -KRP, Education Department ,Government of Uttar Pradesh

Dr. Ram explain following point on his lecture

- 1. What is Climate Change
- 2.Impact of Climate Change on Environment
- 3. How Social-Economic Vulnerability impact by Climate Change.
- 4. How to evaluate Social-Economic Vulnerability
- 5. Research question on Social-Economic Vulnerability impact by Climate Change.