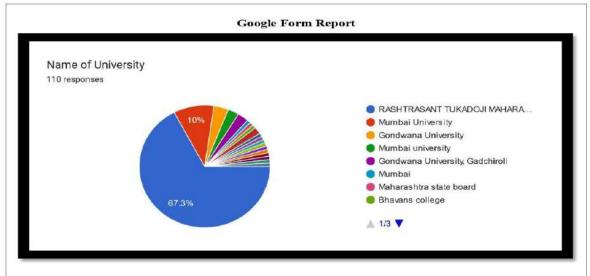

v        | Bhiwapur Mahavidyalaya bhiwapur                   |
| 103 | Shalini Dashrath Marbate      | Sevadal Mahila Mahavidyalaya, Nagpur              |
| 104 | Dhanshri hirudkar             | Dhanshri hirudkar                                 |
| 105 | Ritika Sanjay Bangre          | Sevadal mahila mahavidyalaya                      |
| 106 | Tehmina Qureshi               | Arvindbabu Deshmukh Mahavidyalaya                 |
| 107 | Aditi arvind khandale         | Sevadal mahila mahavidyalay                       |
| 108 | Akanksha Vijay more           | Narayanrao kale smuruti model college             |
| 109 | Shivaji Sambayya Pendam       | Raje Dharmarao College of Science Aheri           |
| 110 | Pratiksha balu khaire         | Sevadal mahila mahavidyalay                       |











#### VSPM Academy of Higher Education

#### Arvindbabu Deshmukh Mahavidyalaya, Bharsing



#### Academic session 2022-23

#### **Department of Economics**

| Name of Activity                        | International Forest day 21/03/2023 at 9 AM                                                                 |  |
|-----------------------------------------|-------------------------------------------------------------------------------------------------------------|--|
| Date and Time of activity               |                                                                                                             |  |
| Activity organized under committee/cell | Department of Economics                                                                                     |  |
| Invi