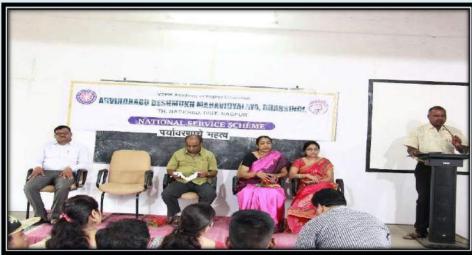

### rvindbabu Deshmukh Mahavidyalaya, Bharsingi

| Name of Activity                        | National Science Day 28 <sup>th</sup> February                                                                                                                                                                                                                                                                                                              |  |  |  |
|-----------------------------------------|-------------------------------------------------------------------------------------------------------------------------------------------------------------------------------------------------------------------------------------------------------------------------------------------------------------------------------------------------------------|--|--|--|
| Date and Time of activity               | Date: 28/02/2022 & Time: 12:00 P.M to 2:00 P.M                                                                                                                                                                                                                                                                                                              |  |  |  |
| Activity organized under committee/cell | Department of Science                                                                                                                                                                                                                                                                                                                                       |  |  |  |
| Invited Guest/Judges                    | 1. Dr Srikant Thakare    Assistant Professor    Department of Chemistry    Arvindbabu Deshmukh Mahavidyalaya    Bharsingi, Dist. Nagpur 2. Dr. Shubhajit Halder    Assistant Professor    Department of Chemistry    Hislop College    Nagpur 3. Mrs. Deepti Deshpande    Assistant Professor    Department of Zoology    Guru Nanak Khalsa College, Mumbai |  |  |  |
| Number of students participate          | Girls: 32 Boys: 06 Total: 38                                                                                                                                                                                                                                                                                                                                |  |  |  |
| Number of faculties participate         | 14                                                                                                                                                                                                                                                                                                                                                          |  |  |  |

### Report

Arvindbabu Deshmukh Mahavidyalaya has organized online poster competition on National Science day 28<sup>th</sup> February 2022. students from all over the states with different colleges participated in competition. More than 70 students from the state registered for online poster competition and 38 students had sent their poster to email id. we had shortlisted 10 student's posters based upon their poster content. that shortlisted students appeared for final round through google meet on date 28/02/2022 in front of judges. Miss Tanu Sharma from Shri Sant Gadge Maharaj Mahavidyalaya Hingna secured first place, Miss Samiksha Wadbude from Arvindbabu Deshmukh Mahavidyalaya Bharsingi secured second place, Miss Arpita Dhakite from Arvi College secured third place and two consolation prizes to Miss Sneha Kurode from