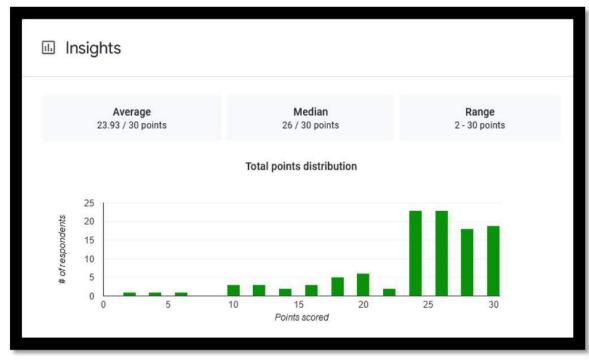

| Bhiwapur Mahavidyalaya bhiwapur                   |
| 103 | Shalini Dashrath Marbate      | Sevadal Mahila Mahavidyalaya, Nagpur              |
| 104 | Dhanshri hirudkar             | Dhanshri hirudkar                                 |
| 105 | Ritika Sanjay Bangre          | Sevadal mahila mahavidyalaya                      |
| 106 | Tehmina Qureshi               | Arvindbabu Deshmukh Mahavidyalaya                 |
| 107 | Aditi arvind khandale         | Sevadal mahila mahavidyalay                       |
| 108 | Akanksha Vijay more           | Narayanrao kale smuruti model college             |
| 109 | Shivaji Sambayya Pendam       | Raje Dharmarao College of Science Aheri           |
| 110 | Pratiksha balu khaire         | Sevadal mahila mahavidyalay                       |











#### VSPM Academy of Higher Education

#### Arvindbabu Deshmukh Mahavidyalaya, Bharsing



#### Academic session 2022-23

#### **Department of Economics**

| Name of Activity                        | International Forest day 21/03/2023 at 9 AM                                                                 |  |
|-----------------------------------------|-------------------------------------------------------------------------------------------------------------|--|
| Date and Time of activity               |                                                                                                             |  |
| Activity organized under committee/cell | Department of Economics                                                                                     |  |
| Invited Gu