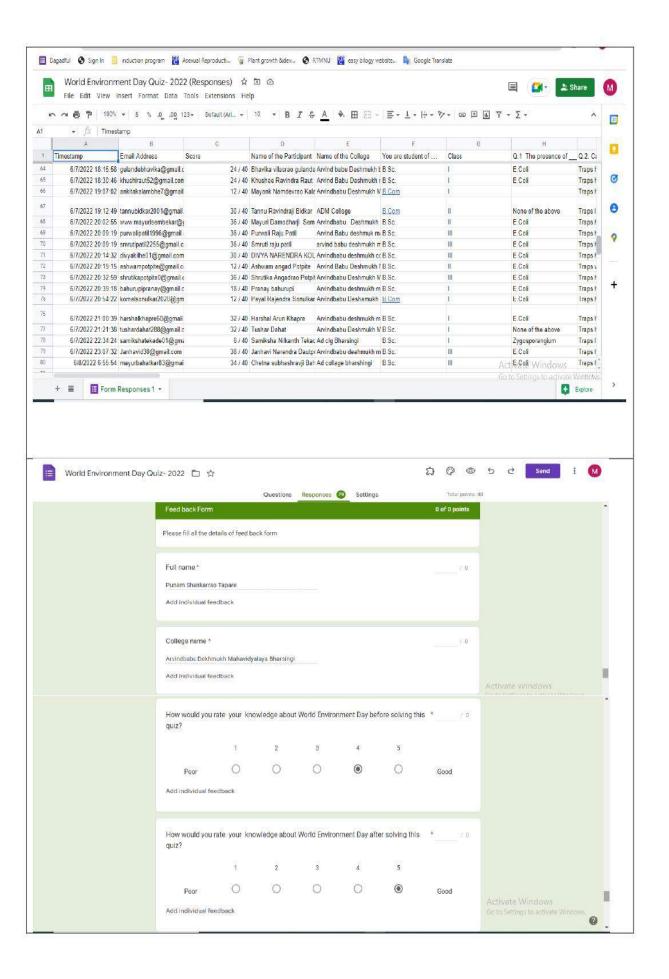

#### **Brief Report**

Department of Botany organized a World Environment Day Quiz-2022, on 7<sup>th</sup> June 2022. The motive of the quiz was to aware students about the need for a world environment day celebration as well as to give information on the theme of 2022 environment day, and aware students about pollution, pollution indicator.

The quiz was open to all faculty students of B.Sc., B A, B.Com. The quiz contained 20 questions, each for 2 marks. The questionnaire includes multiple choice questions based on the history of World environment day and, themes of the year i.e "Only one Earth", Pollution indicator, and Environment Protection Act, etc. Students enjoyed the quiz and also got information about world environment day.

Ms. Manasi A. Joshi faculty member of the department of Botany designed and conduct the quiz. Dr. Smita P. Gudadhe head of the Botany Department, Dr. Shalesh Bansod and Mr. Surendra Sinkar faculty members of the Department of Botany encouraged students to take part in the quiz. Overall, the quiz helped students to learn in fun way.