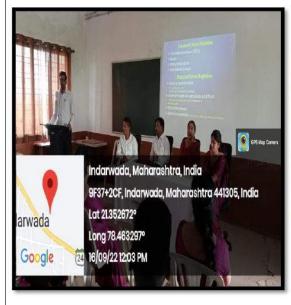

## स्वच्छता हीच सेवा अभियानांतर्गत विविध कार्यक्रमाचे आयोजन दिनांक १७ सप्टे. ते २२ ऑक्टो. २०२२

भारसिंगी येथील अरविंदबाबू देशमुख महाविद्यालयातील राष्ट्रीय सेवा योजना विभागाच्या वतीने राष्ट्रसंत तुकडोजी महाराज नागपूर विद्यापीठ नागपूर यांच्या निर्देशानुसार स्वच्छता हीच सेवा या अभियानांतर्गत दिनांक 17 सप्टेंबर ते 2 ऑक्टोबर 2022 दरम्यान विविध कार्यक्रमांचे आयोजन करण्यात आले . यामध्ये दिनांक27 सप्टेंबर ला इंदरवाडा गावामध्ये प्लास्टिक निर्मूलन प्रभात फेरी काढण्यात आलीदरम्यान . स्वच्छ भारत सुंदर " "आपला भारत स्वच्छ भारत" महाविद्यालयातील राष्ट्रीय सेवा योजनेच्या स्वयंसेवकांनी अशा घोषणा देत संपूर्ण गावाती "भारतल प्लास्टिक एका ठिकाणी जमा केले.

दिनांक 29 सप्टेंबर 2022 रोजी राष्ट्रीय सेवा योजनेच्या स्वयंसेवकांनी आपले महाविद्यालय स्वच्छ " अशा घोषणा देत महाविद्यालयीन परिसरामध्ये स्वच्छता मोहीम राबवून संपूर्ण महाविद्यालय "महाविद्यालय .स्वच्छ केले

तसेच 01 ऑक्टोबर 2022 रोजी याच मोहिमेअंतर्गत स्वच्छता या विषयावर विशेष व्याख्यान आयोजित केले गेलेया व्याख्यानाला प्रमुख वक्ते म्हणून श्री रवीजी धोटे आरोग्य सहाय्यक प्राथमिक आरोग्य केंद्र हे . आपल्या मार्गदर्शनामध्ये श्री धोटे सरांनी स्वच्छते विषयी बोलत .पामुख्याने उपस्थित होतेंाना वैयक्तिक स्वच्छता आपल्या परिसरातील स्वच्छता त्याचबरोबर वैचारिक स्वच्छता कशी आवश्यक आहे हे पटवून दिले . या कार्यक्रमाप्रसंगी आपल्या अध्यक्षीय .तसेच कीटकजन्य स्वच्छता जलजन्य स्वच्छता विषयी माहिती दिली प्रकाश पवार सर .भाषणांमधून महाविद्यालयाचे प्राचार्य डॉ यांनी स्वच्छते विषयी आपले विचार व्यक्त केले . .आशिष काटे सर यांनी केले .तसेच या कार्यक्रमाचे प्रास्ताविक राष्ट्रीय सेवा योजना कार्यक्रम अधिकारी प्रा दादाराव उपासे सर .वरील सर्व कार्यक्रमाला डॉ, प्राविजय रहांगडाले सर ., डॉमनोजकुमार वर्मा सर ., प्राराजेंद् .र घोरपडे सर प्राभूषण खोडे .अनिकेत चिंचमालातपुरे प्रा .अजय मंगल प्रा .प्रवीण वसु सर प्रा ., प्राकपिल . सिरस्कर, प्रा .से .अंकिता पावडे यांचे विशेष सहकार्य लाभले कार्यक्रमाचे सूत्रसंचालन रा .माहेश्वरी कोकाटे प्रा . मुरंद्र .सहाय्यक कार्यक्रम अधिकारी प्रा .यो सिनकर सर यांनी तर आभार रासहाय्यक कार्यक्रम .यो .से . .अधिकारी डॉक्टर अमित गद्रे सर यांनी मानले