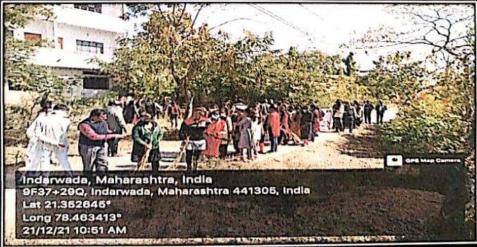

## Swachh Bharat Mission Abhiyan

| Name of Activity                                       | Swachh Bharat Mission Abhiyan<br>Place : Indarvada Village<br>Ta , Narkhed Dist , Nagpur                  |
|--------------------------------------------------------|-----------------------------------------------------------------------------------------------------------|
| Date and Time of activity                              | Monday, 21 December 2021<br>Time : 11 am. To 12.30 pm.                                                    |
| Activity organized<br>under<br>committee/cell          | National Service Scheme                                                                                   |
| Invited Guest  NSS, Coordinator  NSS, Co - coordinator | Dr. Prakash Pawar Principal, A. D. M. Bharsingi Mr. Rajendra Ghorpade Dr. Manojkumar Varma Dr. Nitin Raut |
| Number of students<br>participate                      | Girls: Boys: Total                                                                                        |
| Number of faculties participate                        | 18                                                                                                        |

## दिनांक: २१ डिसेंबर २०२१

अरविंदबाबू देशमुख महाविद्यालय, भारसिंगी येथिल राष्ट्रीय सेवा योजना विभागाद्वारे संत गाडगे महाराज यांच्या पुण्यतिथीचे औचित्य साधून स्वच्छ भारत,सुंदर भारत अभियाना अंतर्गत नरखेड तालुक्यातील इंदरवाडा ग्राम येथे ग्रामस्वच्छता अभियान रॅलीचे आयोजन करण्यात आले. राष्ट्रीय सेवा योजना स्वयंसेवकांनी ग्रामस्वच्छता अभियानात सहभागी होऊन इंदरवाडा या गावातील वस्तीमध्ये जाऊन प्लास्टिक,केरकचरा गोळा करून रस्त्यांची साफसफाई केली.तसेच स्वच्छ भारत, सुंदर भारत,एक कदम, स्वच्छता के ओर अशी घोषवाक्य देऊन ग्रामस्थांना स्वच्छतेचा संदेश दिला. आपले गाव स्वच्छ असेल तर आपले आरोग्य निरोगी राहील व यातून सुंदर भारत निर्माण होईल तेव्हा स्वच्छता महत्वाची आहे,असे मत प्राचार्य डॉ.प्रकाश पवार यांनी आपल्या मनोगतात केले.या ग्रामस्वच्छता अभियान रॅली प्रसंगी राष्ट्रीय सेवा योजना कार्यक्रम अधिकारी प्रा.राजेंद्र घोरपडे यांनी स्वच्छतेचे महत्व विद्यार्थ्यांना समजावून सांगितले.सहाय्यक कार्यक्रम अधिकारी डॉ.मनोजकुमार वर्मा व डॉ.नितीन राऊत,डॉ.साधना जिचकार, डॉ.दादाराव उपासे,डॉ.रीता वाळके,प्रा.विजय रहांगडाले, डॉ भाविक मणियार,प्रा.आशिष काटे, ग्रंथालय विभाग प्रमुख प्रा. प्रविण वसू,प्रा.विजय निकम,प्रा.जितेंद्र वासाडे,प्रा.अमित नांदगावे तसेच वरिष्ठ,किनष्ठ, एम.सी.व्ही.सी.विभागातील सर्व प्राध्यापक, शिक्षकेत्तर कर्मचारी तथा विद्यार्थी मोठ्या संख्येने सहभागी होते.