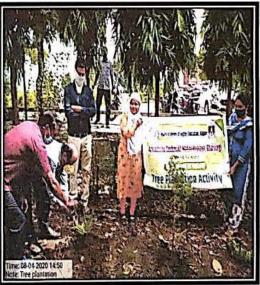

## Academic session – 2020-21

| Name of Activity                        | Rally on No 'Plastic Awareness'                                                                    |  |
|-----------------------------------------|----------------------------------------------------------------------------------------------------|--|
| Date and Time of activity               | 19 December 2020                                                                                   |  |
| Activity organized under committee/cell | National Service Scheme                                                                            |  |
| Chairperson                             | Dr. Vijay Dhote<br>Principal, A.D.M. Bharsingi                                                     |  |
| Invited Guest                           | Dr. Sadhana Jichkar<br>HoD, Department of Marathi<br>Dr. Smita Guddhe<br>HoD, Department of Botany |  |
| Number of students participate          | Girls: 17 Boys: 19 Total: 36                                                                       |  |
| Number of faculties participate         | 15                                                                                                 |  |

## ARVINDBABU DESHMUKH MAHAVIDYALAYA, BHARSINGI TA - NARKHED DIST - NAGPUR

Awareness Campaign for PLASTIC - FREE ENVIRONMENT

Date: 19th December 2020 Organized by

Dr.Manoj Varma Dr.Nitin NSS NSS

Co-coordinator Co-coordinator

Mr. Rajendra Ghorpade NSS Coordinator

Dr. Prakash Pawar Principal

Bharsingi Dist. Nagpur