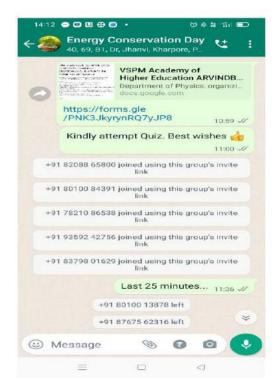

### Department of Physics

| Inter college online Quiz competition on Energy<br>Conservation Day 14 <sup>th</sup> December |  |  |
|-----------------------------------------------------------------------------------------------|--|--|
| Date: 14.12.2021                                                                              |  |  |
| Time: 11:00 AM To 12:00 PM                                                                    |  |  |
| Department of Physics                                                                         |  |  |
| Dr. Anjali R. Gharpure                                                                        |  |  |
| Assistant Professor                                                                           |  |  |
| Head of the Department of Physics                                                             |  |  |
| Girls: 52 Boys: 22 Total: 74                                                                  |  |  |
| 05                                                                                            |  |  |
|                                                                                               |  |  |

### Report

Department of Physics of Arvindbabu Deshmukh Mahavidyalaya, Bharsingi had organized Inter college online Quiz competition on Energy Conservation Day 14<sup>th</sup> December to create awareness about use of renewable energy and impact of non-renewable energy on environment among the students. Students from different colleges from all over the states enthusiastically participated in competition. Online Quiz competition conducted on date 14.12.2021 through Google form on time 11:00 AM to 12:00 PM. Test consist of 50 MCQ questions each carry 2 marks, total mark 100. MCQ questions was mostly related to renewable and non-renewable energies. Participants had to scored maximum marks within 60 minutes of time. Miss. AakankshaSatghareofArvindbabu Deshmukh Mahavidyala secured 96 marks out of 100within 60 minutes and secured first position in quiz competition. Dr. Prakash Pawar Principal, Dr Shrikant Thakare IQAC coordinator, Dr. Anjali R. Gharpure Assistant Professor and Head of the Department of Physics, Dr. Amit L. Gadre, Assistant Professor, Department of Physics and Mr. Bharat B. Madavi Assistant Professor, Department of Physics were present for the program.