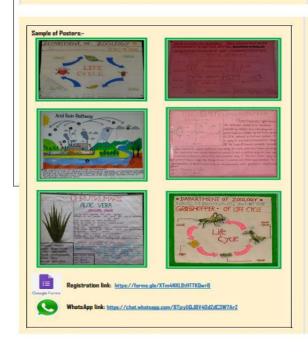

# Posters

| Sr. No | Name of Student                 | Gender | Name of College                                                |  |  |
|--------|---------------------------------|--------|----------------------------------------------------------------|--|--|
| 1      | Mr. Abhishek Lakhan Aadole      | M      | J. M. Patel College Bhandara                                   |  |  |
| 2      | Miss. Achal Umesh Bhoyar        | F      | J. M. Patel College Bhandara                                   |  |  |
| 3      | Miss. Arpita Ambadas Dhakite.   | F      | Arts Commerce and Science College, Arvi                        |  |  |
| 4      | Miss. Bulbul Rakesh Bagde       | F      | Saraswati College                                              |  |  |
| 5      | Miss Damini Ganpat Deote        | F      | Sant Gadge Maharaj Mahavidyalaya<br>Hingna Dist Nagpur         |  |  |
| 6      | Miss Devyani Bhaiyyalal Bilone  | F      | Taywade Collage Mahadula, Koradi                               |  |  |
| 7      | Miss Dikshita Rameshrao Dhurve  | F      | Arvindbabu Deshmukh Mahavidyalay<br>Bharsingi                  |  |  |
| 8      | Mr. Harsh Shuddhalwar           | M      | Gh Raisoni Institute of Engineering and<br>Technology, Nagpur. |  |  |
| 9      | Miss Jayshree Wankhede          | F      | Arvindbabu Deshmukh Mahavidyalaya                              |  |  |
| 10     | Miss Jyoti Babasaheb Garudkar   | F      | R. B Attal College                                             |  |  |
| 11     | Miss Komal Babarao Dharpure     | F      | Narayan Kale Smruti Model College<br>Karanja (Ghadhe)          |  |  |
| 12     | Miss. Komal krishna shrivastav  | F      | sarswati mahavidyala bokara                                    |  |  |
| 13     | Miss Manjiri Mahulkar           | F      | Brijilal Biyani Science College                                |  |  |
| 14     | Miss Namrata V. Kapoor          | F      | Brijlal Biyani Science College                                 |  |  |
| 15     | Miss Neha Soyam                 | F      | Sant Gadge College                                             |  |  |
| 16     | Miss Pallavi Bambal             | F      | Arvindbabu Deshmukh Mahavidyalaya,<br>Bharsingi                |  |  |
| 17     | Miss Prachi jainakar            | F      | Arvindbabu Deshmukh Mahavidyalaya,<br>Bharsingi                |  |  |
| 18     | Miss Pooja Ramdas Shinde        | F      | R. B. Attal College Georai. Beed.                              |  |  |
| 19     | Miss Puja Fulchand Humane       | F      | Bhiwapur Mahavidyalay Bhiwapur                                 |  |  |
| 20     | Mr. Ravindra Pandurang Gawade   | M      | R. B. Attal Collage Georai. Dist. Beed                         |  |  |
| 21     | Miss Ruchika Rajendra Jawale    | F      | Sant Gadge Maharaj Mahavidyalaya                               |  |  |
| 22     | Miss Khetre Ratnamala Dattatray | F      | R.b atal college of Gaorai                                     |  |  |
| 23     | Miss. Sajal Rajesh Chopkar      | F      | Brijlal Biyani Science College Amravati                        |  |  |
| 24     | Miss Sakshi Badole              | F      | Shri Sant Gadge Maharaj Mahavidyalaya<br>Hingina               |  |  |
| 25     | Miss Samiksha Nilkanth Tekade   | F      | Arvindbabu Deshmukh Mahavidyalaya                              |  |  |
| 26     | Miss Samiksha Sudhakar Wadbude  | F      | Arvindbabu Deshmukh Mahavidyalaya                              |  |  |
| 27     | Miss Sanika Pramodrao Dudhe     | F      | Brijlal Biyani Science College                                 |  |  |
| 28     | Miss Shruti Shankar yerekar     | F      | Mahatma Gandhi college of science gadchandur                   |  |  |

| 29 | Miss Shivani Premdas Mutkure               | F                                | J.M.Patel College Bhandara                    |  |  |
|----|--------------------------------------------|----------------------------------|-----------------------------------------------|--|--|
| 30 | Miss Sneha Vinod Kurode                    | F                                | Women's College of Arts and Commerc           |  |  |
| 31 | Mr. Swayam Dhole                           | M                                | Arvindbabu Deshmukh Mahavidyalaya             |  |  |
| 32 | Miss Tanu Sharama                          | F Sant Gadge Maharaj Mahavidyala |                                               |  |  |
| 33 | Miss Tejaswini Nilkanth Rambhad            | F                                | Government Institute of Science, Nagpur       |  |  |
| 34 | Miss Vaishnavi Bhagwant Bailmare           | F                                | Institute of Science, Nagpur                  |  |  |
| 35 | Miss Vaishnavi Tijare                      | F J.M.Patel college Bhandara     |                                               |  |  |
| 36 | Mr. Walekar Dnyaneshwar Ashok              | M                                | R. B. Attal Collage Georai. Dist. Beed        |  |  |
| 37 | Miss Yachika Sanjay Suryawanshi F Saraswat |                                  | Saraswati Bhavan Convent &<br>Mahavidhyalaya  |  |  |
| 38 | Mr. Yash Rameshrao Karokar                 | M                                | Arvindbabu Deshmukh Mahavidyalay<br>Bharsingi |  |  |