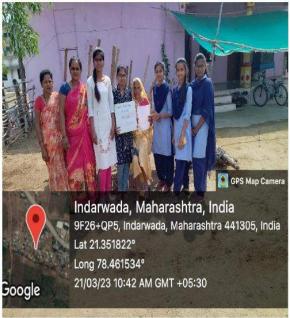

## ग्रामस्वच्छता अभियान रॅलीचे आयोजन

## दिनांक: २१ डिसेंबर २०२१

अरविंदबाबू देशमुख महाविद्यालय, भारसिंगी येथिल राष्ट्रीय सेवा योजना विभागाद्वारे संत गाडगे महाराज यांच्या पुण्यतिथीचे औचित्य साधून स्वच्छ भारत,सुंदर भारत अभियाना अंतर्गत नरखेड तालुक्यातील इंदरवाडा ग्राम येथे ग्रामस्वच्छता अभियान रॅलीचे आयोजन करण्यात आले. राष्ट्रीय सेवा योजना स्वयंसेवकांनी ग्रामस्वच्छता अभियानात सहभागी होऊन इंदरवाडा या गावातील वस्तीमध्ये जाऊन प्लास्टिक,केरकचरा गोळा करून रस्त्यांची साफसफाई केली.तसेच स्वच्छ भारत, सुंदर भारत,एक कदम, स्वच्छता के ओर अशी घोषवाक्य देऊन ग्रामस्थांना स्वच्छतेचा संदेश दिला. आपले गाव स्वच्छ असेल तर आपले आरोग्य निरोगी राहील व यातून सुंदर भारत निर्माण होईल तेव्हा स्वच्छता महत्वाची आहे,असे मत प्राचार्य डॉ.प्रकाश पवार यांनी आपल्या मनोगतात केले.या ग्रामस्वच्छता अभियान रॅली प्रसंगी राष्ट्रीय सेवा योजना कार्यक्रम अधिकारी प्रा.राजेंद्र घोरपडे यांनी स्वच्छतेचे महत्व विद्यार्थ्यांना समजावून सांगितले.सहाय्यक कार्यक्रम अधिकारी डॉ.मनोजकुमार वर्मा व डॉ.नितीन राऊत,डॉ.साधना जिचकार, डॉ.दादाराव उपासे,डॉ.रीता वाळके,प्रा.विजय रहांगडाले, डॉ भाविक मणियार,प्रा.आशिष काटे, ग्रंथालय विभाग प्रमुख प्रा. प्रविण वसू,प्रा.विजय निकम,प्रा.जितेंद्र वासाडे,प्रा.अमित नांदगावे तसेच वरिष्ठ,किनष्ठ, एम.सी.व्ही.सी.विभागातील सर्व प्राध्यापक, शिक्षकेत्तर कर्मचारी तथा विद्यार्थी मोठ्या संख्येने सहभागी होते.