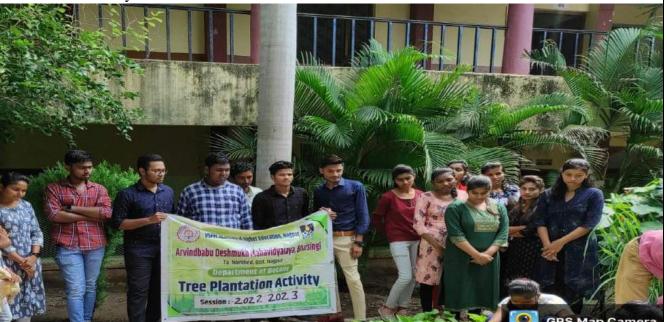

## **Department of Botany**

| Name of Activity                        | Tree plantation              |
|-----------------------------------------|------------------------------|
| Date and Time of activity               | 3 <sup>rd</sup> August 2022  |
| Activity organized under committee/cell | Department of Botany         |
| Invited Guest                           | -                            |
| Number of students participate          | Girls: 18 Boys: 06 Total: 24 |
| Number of faculties participate         | 04                           |

Brochure of Activity

#### **Brief Report**

A tree plantation activity was held on the college premises on 3<sup>rd</sup> August 2022. It was organized by the Department of Botany, Arvindbabu Deshmukh Mahavidyalaya, Bharsingi.

Faculty members and students of B. Sc. planted saplings on the college campus to raise awareness and consciousness about the surrounding environments among themand the students take the responsibility of nurturing trees. Planting trees is very important to protect our environment against air pollution and global warming. The activity has a huge success, empowering students with substantial knowledge of environments and plants. Faculty members of the Department of Botany gave botanical information about these plants like their name, habitat, morphological appearance, its blooming season, some medicinal value and lastly information about taking care of it. On this occasion saplings planted by Dr. P.D. Pawar, Principal of our college, and staff members Dr. S. Gudadhe, Dr. S. Bansod, Mr. S. Sinkar and Miss. M. Joshi and students. The plantedsaplings were medicinal plants, including Amala, Jungli Onion, Jungli Ginger, Adulasa, Tulsi species, Neem etc.

Geotag photo:

| The property of the property