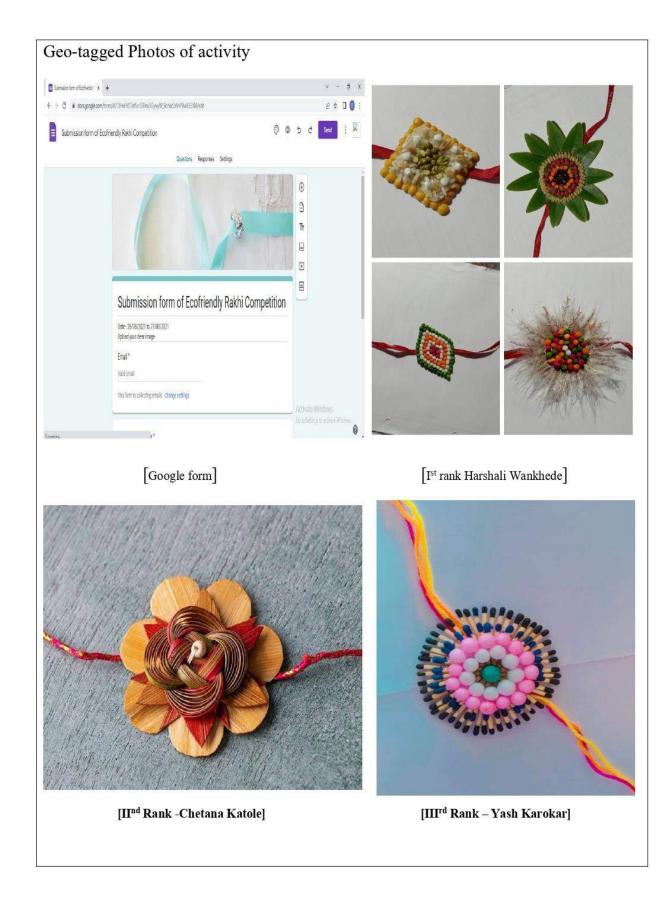

## Arvindbabu Deshmukh Mahavidyalaya, Bharsingi

| Name of Activity                        | Eco-friendly Rakhi Making competition (Online)            |
|-----------------------------------------|-----------------------------------------------------------|
| Date and Time of activity               | 27 August 2021                                            |
| Activity organized under committee/cell | A joint collaboration of Botany Department & Women cell   |
| Judge/Jury                              | All faculty members of the Botany department & women cell |
| The number of students participates     | Girls: 16 Boys: 7 Total:- 22                              |

Brochure of Activity

## VSPM Academy of Higher Education ARVINDBABU DESHMUKH MA HAVIDYALAYA,

Bharsingi, Tq.-Narkhed, Dist.-Nagpur-441305(M.S.)India.

Organized by Department of Botany & Women cell

Date: - 27/8/2021

Online registration link:-https://forms.gle/WGbwcVuaGUbmfRyz8

#### Brief Report

Department of Botany in collaboration with Women cell organized the "Ecofriendly Rakhi making competition on 26 and 27 August 2021via online mode. The purpose of the competition was to encourage students to use eco-friendly articles and students should develop their creative skills in making decorative Rakhi with ecofriendly material.

In this competition, students were asked to submit their Ecofriendly Rakhi photo with their names on the online google form link and the Jury examined participants' Rakhi then among 22 Participants there were 3 winners 1<sup>st</sup> 2<sup>nd</sup> and 3<sup>rd</sup> were declared, in the online group and each winner got the winning certificate. Students submitted decorated Rakhi with creative ideas such as using leaves, flowers, grains, etc. Harshali Wankhede (B.Sc. I<sup>st</sup> year student) secured I<sup>st</sup> rank, Chetana Katole (BA 3<sup>rd</sup> year) got 2<sup>nd</sup> rank, and Yash Karokar (B.Sc. II<sup>nd</sup> year) student secured 3rd rank in this competition.