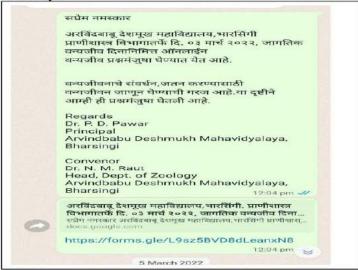

### rvindbabu Deshmukh Mahavidyalaya, Bharsingi

| Name of Activity                        | National Science Day 28 <sup>th</sup> February                                                                                                                                                                                                                                                                                                              |  |  |  |
|-----------------------------------------|-------------------------------------------------------------------------------------------------------------------------------------------------------------------------------------------------------------------------------------------------------------------------------------------------------------------------------------------------------------|--|--|--|
| Date and Time of activity               | Date: 28/02/2022 & Time: 12:00 P.M to 2:00 P.M                                                                                                                                                                                                                                                                                                              |  |  |  |
| Activity organized under committee/cell | Department of Science                                                                                                                                                                                                                                                                                                                                       |  |  |  |
| Invited Guest/Judges                    | 1. Dr Srikant Thakare    Assistant Professor    Department of Chemistry    Arvindbabu Deshmukh Mahavidyalaya    Bharsingi, Dist. Nagpur 2. Dr. Shubhajit Halder    Assistant Professor    Department of Chemistry    Hislop College    Nagpur 3. Mrs. Deepti Deshpande    Assistant Professor    Department of Zoology    Guru Nanak Khalsa College, Mumbai |  |  |  |
| Number of students participate          | Girls: 32 Boys: 06 Total: 38                                                                                                                                                                                                                                                                                                                                |  |  |  |
| Number of faculties participate         | 14                                                                                                                                                                                                                                                                                                                                                          |  |  |  |

### Report

Arvindbabu Deshmukh Mahavidyalaya has organized online poster competition on National Science day 28<sup>th</sup> February 2022. students from all over the states with different colleges participated in competition. More than 70 students from the state registered for online poster competition and 38 students had sent their poster to email id. we had shortlisted 10 student's posters based upon their poster content. that shortlisted students appeared for final round through google meet on date 28/02/2022 in front of judges. Miss Tanu Sharma from Shri Sant Gadge Maharaj Mahavidyalaya Hingna secured first place, Miss Samiksha Wadbude from Arvindbabu Deshmukh Mahavidyalaya Bharsingi secured second place, Miss Arpita Dhakite from Arvi College secured third place and two consolation prizes to Miss Sneha Kurode from

### Result

Q.1) How would you got knowledge about on topic in the Poster Competition?  $28\,\mbox{responses}$ 