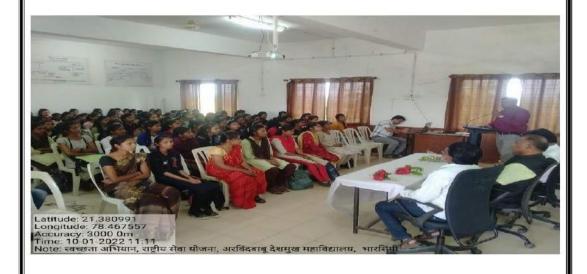

## स्वच्छता हीच सेवा अभियानांतर्गत विविध कार्यक्रमाचे आयोजन दिनांक १७ सप्टे. ते २२ ऑक्टो. २०२२

भारसिंगी येथील अरविंदबाबू देशमुख महाविद्यालयातील राष्ट्रीय सेवा योजना विभागाच्या वतीने राष्ट्रसंत तुकडोजी महाराज नागपूर विद्यापीठ नागपूर यांच्या निर्देशानुसार स्वच्छता हीच सेवा या अभियानांतर्गत दिनांक 17 सप्टेंबर ते 2 ऑक्टोबर 2022 दरम्यान विविध कार्यक्रमांचे आयोजन करण्यात आले . यामध्ये दिनांक27 सप्टेंबर ला इंदरवाडा गावामध्ये प्लास्टिक निर्मूलन प्रभात फेरी काढण्यात आलीदरम्यान . स्वच्छ भारत सुंदर " "आपला भारत स्वच्छ भारत" महाविद्यालयातील राष्ट्रीय सेवा योजनेच्या स्वयंसेवकांनी अशा घोषणा देत संपूर्ण गावाती "भारतल प्लास्टिक एका ठिकाणी जमा केले.

दिनांक 29 सप्टेंबर 2022 रोजी राष्ट्रीय सेवा योजनेच्या स्वयंसेवकांनी आपले महाविद्यालय स्वच्छ " अशा घोषणा देत महाविद्यालयीन परिसरामध्ये स्वच्छता मोहीम राबवून संपूर्ण महाविद्यालय "महाविद्यालय .स्वच्छ केले

तसेच 01 ऑक्टोबर 2022 रोजी याच मोहिमेअंतर्गत स्वच्छता या विषयावर विशेष व्याख्यान आयोजित केले गेलेया व्याख्यानाला प्रमुख वक्ते म्हणून श्री रवीजी धोटे आरोग्य सहाय्यक प्राथमिक आरोग्य केंद्र हे . आपल्या मार्गदर्शनामध्ये श्री धोटे सरांनी स्वच्छते विषयी बोलत .पामुख्याने उपस्थित होतेंाना वैयक्तिक स्वच्छता आपल्या परिसरातील स्वच्छता त्याचबरोबर वैचारिक स्वच्छता कशी आवश्यक आहे हे पटवून दिले . या कार्यक्रमाप्रसंगी आपल्या अध्यक्षीय .तसेच कीटकजन्य स्वच्छता जलजन्य स्वच्छता विषयी माहिती दिली प्रकाश पवार सर .भाषणांमधून महाविद्यालयाचे प्राचार्य डॉ यांनी स्वच्छते विषयी आपले विचार व्यक्त केले . .आशिष काटे सर यांनी केले .तसेच या कार्यक्रमाचे प्रास्ताविक राष्ट्रीय सेवा योजना कार्यक्रम अधिकारी प्रा दादाराव उपासे सर .वरील सर्व कार्यक्रमाला डॉ, प्राविजय रहांगडाले सर ., डॉमनोजकुमार वर्मा सर ., प्राराजेंद् .र घोरपडे सर प्राभूषण खोडे .अनिकेत चिंचमालातपुरे प्रा .अजय मंगल प्रा .प्रवीण वसु सर प्रा ., प्राकपिल . सिरस्कर, प्रा .से .अंकिता पावडे यांचे विशेष सहकार्य लाभले कार्यक्रमाचे सूत्रसंचालन रा .माहेश्वरी कोकाटे प्रा . मुरंद्र .सहाय्यक कार्यक्रम अधिकारी प्रा .यो सिनकर सर यांनी तर आभार रासहाय्यक कार्यक्रम .यो .से . .अधिकारी डॉक्टर अमित गद्रे सर यांनी मानले