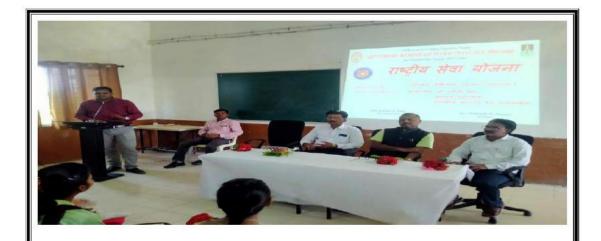

## स्वच्छता हीच सेवा अभियानांतर्गत विविध कार्यक्रमाचे आयोजन दिनांक १७ सप्टे. ते २२ ऑक्टो. २०२२

भारसिंगी येथील अरविंदबाबू देशमुख महाविद्यालयातील राष्ट्रीय सेवा योजना विभागाच्या वतीने राष्ट्रसंत तुकडोजी महाराज नागपूर विद्यापीठ नागपूर यांच्या निर्देशानुसार स्वच्छता हीच सेवा या अभियानांतर्गत दिनांक 17 सप्टेंबर ते 2 ऑक्टोबर 2022 दरम्यान विविध कार्यक्रमांचे आयोजन करण्यात आले . यामध्ये दिनांक27 सप्टेंबर ला इंदरवाडा गावामध्ये प्लास्टिक निर्मूलन प्रभात फेरी काढण्यात आलीदरम्यान . स्वच्छ भारत सुंदर " "आपला भारत स्वच्छ भारत" महाविद्यालयातील राष्ट्रीय सेवा योजनेच्या स्वयंसेवकांनी अशा घोषणा देत संपूर्ण गावाती "भारतल प्लास्टिक एका ठिकाणी जमा केले.

दिनांक 29 सप्टेंबर 2022 रोजी राष्ट्रीय सेवा योजनेच्या स्वयंसेवकांनी आपले महाविद्यालय स्वच्छ " अशा घोषणा देत महाविद्यालयीन परिसरामध्ये स्वच्छता मोहीम राबवून संपूर्ण महाविद्यालय "महाविद्यालय .स्वच्छ केले

तसेच 01 ऑक्टोबर 2022 रोजी याच मोहिमेअंतर्गत स्वच्छता या विषयावर विशेष व्याख्यान आयोजित केले गेलेया व्याख्यानाला प्रमुख वक्ते म्हणून श्री रवीजी धोटे आरोग्य सहाय्यक प्राथमिक आरोग्य केंद्र हे . आपल्या मार्गदर्शनामध्ये श्री धोटे सरांनी स्वच्छते विषयी बोलत .पामुख्याने उपस्थित होतेंाना वैयक्तिक स्वच्छता आपल्या परिसरातील स्वच्छता त्याचबरोबर वैचारिक स्वच्छता कशी आवश्यक आहे हे पटवून दिले . या कार्यक्रमाप्रसंगी आपल्या अध्यक्षीय .तसेच कीटकजन्य स्वच्छता जलजन्य स्वच्छता विषयी माहिती दिली प्रकाश पवार सर .भाषणांमधून महाविद्यालयाचे प्राचार्य डॉ यांनी स्वच्छते विषयी आपले विचार व्यक्त केले . .आशिष काटे सर यांनी केले .तसेच या कार्यक्रमाचे प्रास्ताविक राष्ट्रीय सेवा योजना कार्यक्रम अधिकारी प्रा दादाराव उपासे सर .वरील सर्व कार्यक्रमाला डॉ, प्राविजय रहांगडाले सर ., डॉमनोजकुमार वर्मा सर ., प्राराजेंद् .र घोरपडे सर प्राभूषण खोडे .अनिकेत चिंचमालातपुरे प्रा .अजय मंगल प्रा .प्रवीण वसु सर प्रा ., प्राकपिल . सिरस्कर, प्रा .से .अंकिता पावडे यांचे विशेष सहकार्य लाभले कार्यक्रमाचे सूत्रसंचालन रा .माहेश्वरी कोकाटे प्रा . मुरंद्र .सहाय्यक कार्यक्रम अधिकारी प्रा .यो सिनकर सर यांनी तर आभार रासहाय्यक कार्यक्रम .यो .से . .अधिकारी डॉक्टर अमित गद्रे सर यांनी मानले