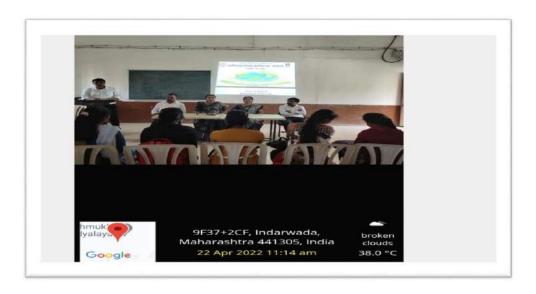

### Name of activity- जागतिक वसुंधरा दिवस

Date and Time of Activitiy-\_ 22 April Time 11.15 am Activity Organized under- Marathi Department A. D. M. Bharsingi Committee/cell — Invited guest — प्रा.डॉ. पितांबर गायकवाड , प्रा.डॉ.नितीन राऊत Number of Participate - Girls 30 Boys 30 Total - 60 Number of faculties participate- 20

### अहवाल-

अरविंदबाबू देशमुख महाविद्यालय भारसिंगी येथे दि. 2 एप्रिल 2022 ला जागितक वसुंधरा दिनाचे आयोजन मराठी विभागातर्फे करण्यात आले. या कार्यक्रमाचे अध्यक्ष स्थान प्रा. डॉ. पितांबर गायकवाड यांनी भूषविले तर प्रमुख अतिथी म्हणून प्रा. डॉ. नितीन राऊत उपस्थित होते. या कार्यक्रमाचे प्रस्ताविक मराठी विभाग प्रमुख डॉ. साधना जिचकार यांनी केले. याप्रसंगी बोलताना त्यांनी "वृक्षवल्ली आम्हा सोयरी वनचरी" या तुकारामांच्या अभंगाचा दाखला देत मानवाचे आणि वृक्षांचे असलेले नाते स्पष्ट केले. निसर्गाचा समतोल राखणे किंवा किती गरजेचे आहे ते पटवून दिले. कार्यक्रमाचे अध्यक्ष प्रा. डॉ. पितांबर गायकवाड सरांनी "झाडे लावा झाडे जगवा" या ओळीचा अर्थ विद्यार्थ्यांना समजावून सांगितला. प्रमुख अतिथी प्रा. डॉ नितीन राऊत यांनी वृक्षांचे आपल्या जीवनात किती महत्त्वाचे स्थान आहे. तसेच प्रत्येक व्यक्तीने वृक्ष संवर्धन केले तरच वसुंधरा व सजीव सृष्टी टिकून राहील; आज वसुंधरा दिनाच्या अनुषंगाने सर्वांनी सृष्टीचे निसर्गांचे संरक्षण करण्याची शपथ घ्यावी असे सांगितले. याकार्यक्रमाचे संचलन प्रा. अमित गद्रे यांनी केले तर आभारप्रदर्शन प्रा. अंजली घारपुरे यांनी केले. याकार्यक्रमाला महाविद्यालयातील सर्व प्राध्यापक व शिक्षकेतर कर्मचारीतसेच मोठ्या संख्येन विद्यार्थी सुद्धा उपस्थित होते.