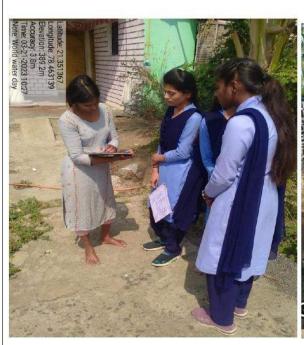

## ग्रामस्वच्छता अभियान रॅलीचे आयोजन

## दिनांक: २१ डिसेंबर २०२१

अरविंदबाबू देशमुख महाविद्यालय, भारसिंगी येथिल राष्ट्रीय सेवा योजना विभागाद्वारे संत गाडगे महाराज यांच्या पुण्यतिथीचे औचित्य साधून स्वच्छ भारत,सुंदर भारत अभियाना अंतर्गत नरखेड तालुक्यातील इंदरवाडा ग्राम येथे ग्रामस्वच्छता अभियान रॅलीचे आयोजन करण्यात आले. राष्ट्रीय सेवा योजना स्वयंसेवकांनी ग्रामस्वच्छता अभियानात सहभागी होऊन इंदरवाडा या गावातील वस्तीमध्ये जाऊन प्लास्टिक,केरकचरा गोळा करून रस्त्यांची साफसफाई केली.तसेच स्वच्छ भारत, सुंदर भारत,एक कदम, स्वच्छता के ओर अशी घोषवाक्य देऊन ग्रामस्थांना स्वच्छतेचा संदेश दिला. आपले गाव स्वच्छ असेल तर आपले आरोग्य निरोगी राहील व यातून सुंदर भारत निर्माण होईल तेव्हा स्वच्छता महत्वाची आहे,असे मत प्राचार्य डॉ.प्रकाश पवार यांनी आपल्या मनोगतात केले.या ग्रामस्वच्छता अभियान रॅली प्रसंगी राष्ट्रीय सेवा योजना कार्यक्रम अधिकारी प्रा.राजेंद्र घोरपडे यांनी स्वच्छतेचे महत्व विद्यार्थ्यांना समजावून सांगितले.सहाय्यक कार्यक्रम अधिकारी डॉ.मनोजकुमार वर्मा व डॉ.नितीन राऊत,डॉ.साधना जिचकार, डॉ.दादाराव उपासे,डॉ.रीता वाळके,प्रा.विजय रहांगडाले, डॉ भाविक मणियार,प्रा.आशिष काटे, ग्रंथालय विभाग प्रमुख प्रा. प्रविण वसू,प्रा.विजय निकम,प्रा.जितेंद्र वासाडे,प्रा.अमित नांदगावे तसेच वरिष्ठ,किनष्ठ, एम.सी.व्ही.सी.विभागातील सर्व प्राध्यापक, शिक्षकेत्तर कर्मचारी तथा विद्यार्थी मोठ्या संख्येने सहभागी होते.