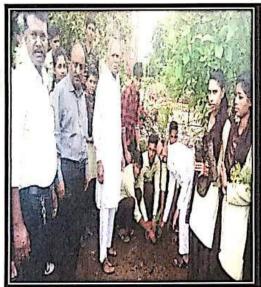

## दि. 1 ऑगस्ट 2019:

व्हीएसपीएम अकॅडमी ऑफ हायर एज्युकेशनचे कार्यवाह मा. युवराजजी चालखोर, सहसचिव श्री. दिनकरराव राऊत यांचे हस्ते वृक्षारोपणाचा कार्यक्रम घेण्यात आला. यावेळी प्राचार्य डॉ. विजय धोटे, रासेयो कार्यक्रम अधिकारी प्रा. राजेंद्र घोरपडे, शारिरीक शिक्षण संचालक डॉ. मनोज वर्मा, डॉ. प्रकाश पवार, डॉ. साधना जिचकार यांची उपस्थिती होती.

मा. युवराजजी चालखोर यांनी विद्यार्थ्यांना पर्यावरणाचे महत्व पटवून देवून पर्यावरणाचे संरक्षण करावे असे मत व्यक्त केले. श्री. दिनकररावजी राऊत आपल्या मनोगतात म्हणाले की, पर्यावरणाचा समतोल राखण्यासाठी प्रत्येकाने किमान एक तरी झाड लावावे. असा संदेश दिला. यावेळी प्राचार्य डॉ. विजय धोटे यांनी सुध्दा विचार व्यक्त केले. या वृक्षारोपण कार्यक्रमाच्या माध्यमातून महाविद्यालय तसेच इंदरवाडा गावात शंभर वृक्षांची लागवड करण्यात आली.सदर कार्यक्रमाचे सुत्र संचालन रासेयो कार्यक्रम अधिकारी प्रा. राजेंद्र घोरपडे तर आभार डॉ. नितिन राऊत यांनी मानले. याप्रसंगी महाविद्यालयातील सर्व प्राध्यापक, शिक्षकेत्तर कर्मचारी व विद्यार्थी यांनी वृक्षारोपण कार्यक्रमात उत्स्फुर्तपणे सहभाग घेतला होता.

वृक्षारोपण करतांना संस्थेचे कार्यवाह श्री.युवराजजी चालखोर याप्रसंगी संस्थेचे सहसचिव श्री. दिनकरराव राऊत, प्राचार्य डॉ.विजयधोटे, डॉ. मनोजकुमार वर्मा, प्रा. राजेंद्र घोरपडे, डॉ. श्रीकांत ठाकरे, डॉ. स्मिता गुडधे, प्रा. मानसी जोशी तथा प्राध्यापक वृंद उपस्थित होते.