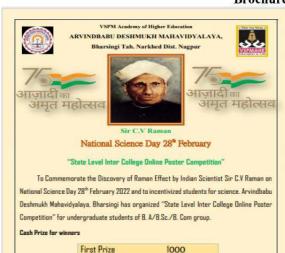

### rvindbabu Deshmukh Mahavidyalaya, Bharsingi

| Name of Activity                        | National Science Day 28 <sup>th</sup> February                                                                                                                                                                                                                                                                                                              |  |  |  |
|-----------------------------------------|-------------------------------------------------------------------------------------------------------------------------------------------------------------------------------------------------------------------------------------------------------------------------------------------------------------------------------------------------------------|--|--|--|
| Date and Time of activity               | Date: 28/02/2022 & Time: 12:00 P.M to 2:00 P.M                                                                                                                                                                                                                                                                                                              |  |  |  |
| Activity organized under committee/cell | Department of Science                                                                                                                                                                                                                                                                                                                                       |  |  |  |
| Invited Guest/Judges                    | 1. Dr Srikant Thakare    Assistant Professor    Department of Chemistry    Arvindbabu Deshmukh Mahavidyalaya    Bharsingi, Dist. Nagpur 2. Dr. Shubhajit Halder    Assistant Professor    Department of Chemistry    Hislop College    Nagpur 3. Mrs. Deepti Deshpande    Assistant Professor    Department of Zoology    Guru Nanak Khalsa College, Mumbai |  |  |  |
| Number of students participate          | Girls: 32 Boys: 06 Total: 38                                                                                                                                                                                                                                                                                                                                |  |  |  |
| Number of faculties participate         | 14                                                                                                                                                                                                                                                                                                                                                          |  |  |  |

### Report

Arvindbabu Deshmukh Mahavidyalaya has organized online poster competition on National Science day 28<sup>th</sup> February 2022. students from all over the states with different colleges participated in competition. More than 70 students from the state registered for online poster competition and 38 students had sent their poster to email id. we had shortlisted 10 student's posters based upon their poster content. that shortlisted students appeared for final round through google meet on date 28/02/2022 in front of judges. Miss Tanu Sharma from Shri Sant Gadge Maharaj Mahavidyalaya Hingna secured first place, Miss Samiksha Wadbude from Arvindbabu Deshmukh Mahavidyalaya Bharsingi secured second place, Miss Arpita Dhakite from Arvi College secured third place and two consolation prizes to Miss Sneha Kurode from

Women College of Arts and Commerce Nagpur and Mr. Harsh Shuddhalwar from GH Raisoni Institute of Engineering and Technology (autonomous), Nagpur.

700

500

Second Prize

Two Consolation Prize 200

E Certificate to all participants

Third Prize

### Details about Competition

- 1. Registration is mandatory for participation (No Registration fee).
- 2. Students of B. A/B.Sc./B. Com of any academic year students will allow to participate
- 3. Only one student per poster will allow to participate in competition
- Poster should be handwritten on card sheet (Maximum dimension: 60x60 cm and Minimum 40 x40 cm) and it should be based on theme given (see table).
- Participants should write their name and class on lower right corner of poster (see sample).
- Participants will have to upload their poster on WhatsApp group up to 27 February (before 12:00 A.M).
- 7. Top ten Shortlisted posters will be select for final round.
- 8. Google meet Link for Top 10 shortlisted students will be sent on WhatsApp group.
- On 28th February selected shortlisted participants will have to present their poster within 5-10 minutes in front of judge through Google meet.
- Final result will be declared on college website or WhatsApp group on 28th February same day.
- 11.First three winners will get Cash prize and hardcopy by post and two Consolation cash
- 2.Participants will get e-certificate after submission of feedback form.
- 13. All decision and rights are reserved toward the organizing committee
- 14.For any query contact us: nationalsciencedayadm@gmail.com

### Theme: -

| 1 | Conservation of Biodiversity |  |
|---|------------------------------|--|
| 2 | Global Warming               |  |
| 3 | Invention in Physics         |  |
| 4 | Environment                  |  |
| 5 | covid                        |  |