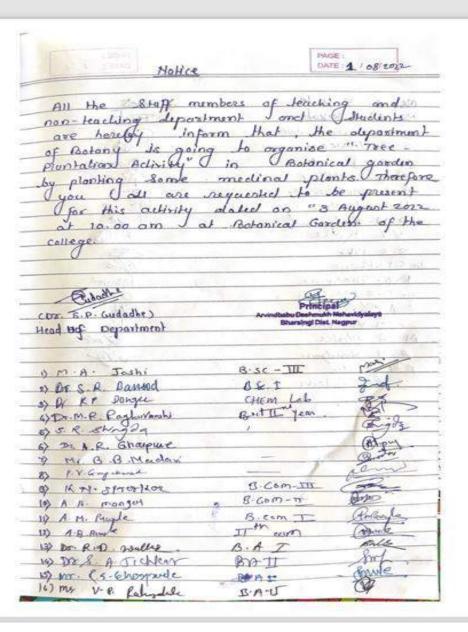

#### Circular:

## **Department of Botany**

| Name of Activity                        | Tree plantation              |
|-----------------------------------------|------------------------------|
| Date and Time of activity               | 3 <sup>rd</sup> August 2022  |
| Activity organized under committee/cell | Department of Botany         |
| Invited Guest                           | -                            |
| Number of students participate          | Girls: 18 Boys: 06 Total: 24 |
| Number of faculties participate         | 04                           |

#### **Brief Report**

A tree plantation activity was held on the college premises on 3<sup>rd</sup> August 2022. It was organized by the Department of Botany, Arvindbabu Deshmukh Mahavidyalaya, Bharsingi.

Faculty members and students of B. Sc. planted saplings on the college campus to raise awareness and consciousness about the surrounding environments among themand the students take the responsibility of nurturing trees. Planting trees is very important to protect our environment against air pollution and global warming. The activity has a huge success, empowering students with substantial knowledge of environments and plants. Faculty members of the Department of Botany gave botanical information about these plants like their name, habitat, morphological appearance, its blooming season, some medicinal value and lastly information about taking care of it. On this occasion saplings planted by Dr. P.D. Pawar, Principal of our college, and staff members Dr. S. Gudadhe, Dr. S. Bansod, Mr. S. Sinkar and Miss. M. Joshi and students. The plantedsaplings were medicinal plants, including Amala, Jungli Onion, Jungli Ginger, Adulasa, Tulsi species, Neem etc.