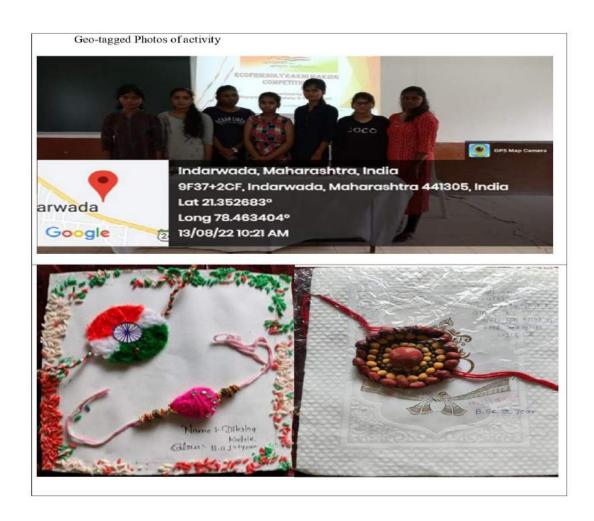

## Arvindbabu Deshmukh Mahavidyalaya, Bharsingi

| Name of Activity                        | Eco-friendly Rakhi Making competition (Online)            |
|-----------------------------------------|-----------------------------------------------------------|
| Date and Time of activity               | 27 August 2021                                            |
| Activity organized under committee/cell | A joint collaboration of Botany Department & Women cell   |
| Judge/Jury                              | All faculty members of the Botany department & women cell |
| The number of students participates     | Girls: 16 Boys: 7 Total:- 22                              |

Brochure of Activity

#### Brief Report

Department of Botany in collaboration with Women cell organized the "Ecofriendly Rakhi making competition on 26 and 27 August 2021via online mode. The purpose of the competition was to encourage students to use eco-friendly articles and students should develop their creative skills in making decorative Rakhi with ecofriendly material.

In this competition, students were asked to submit their Ecofriendly Rakhi photo with their names on the online google form link and the Jury examined participants' Rakhi then among 22 Participants there were 3 winners 1<sup>st</sup> 2<sup>nd</sup> and 3<sup>rd</sup> were declared, in the online group and each winner got the winning certificate. Students submitted decorated Rakhi with creative ideas such as using leaves, flowers, grains, etc. Harshali Wankhede (B.Sc. I<sup>st</sup> year student) secured I<sup>st</sup> rank, Chetana Katole (BA 3<sup>rd</sup> year) got 2<sup>nd</sup> rank, and Yash Karokar (B.Sc. II<sup>nd</sup> year) student secured 3rd rank in this competition.