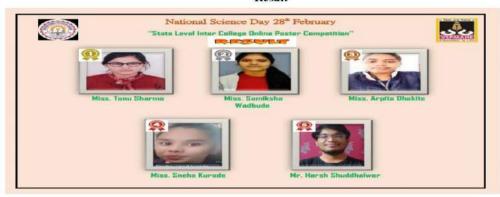

### Report

Arvindbabu Deshmukh Mahavidyalaya has organized online poster competition on National Science day 28<sup>th</sup> February 2022. students from all over the states with different colleges participated in competition. More than 70 students from the state registered for online poster competition and 38 students had sent their poster to email id. we had shortlisted 10 student's posters based upon their poster content. that shortlisted students appeared for final round through google meet on date 28/02/2022 in front of judges. Miss Tanu Sharma from Shri Sant Gadge Maharaj Mahavidyalaya Hingna secured first place, Miss Samiksha Wadbude from Arvindbabu Deshmukh Mahavidyalaya Bharsingi secured second place, Miss Arpita Dhakite from Arvi College secured third place and two consolation prizes to Miss Sneha Kurode from

Women College of Arts and Commerce Nagpur and Mr. Harsh Shuddhalwar from GH Raisoni Institute of Engineering and Technology (autonomous), Nagpur.

700

500

Second Prize

Two Consolation Prize 200

E Certificate to all participants