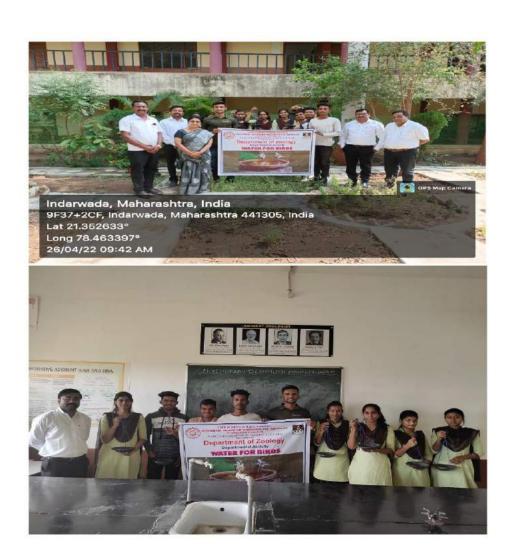

#### Water for Birds Activity

Students of Arvindbabu Deshmukh Mahavidyalaya, help birds to quench their thirst. Birds in the college campus have been receiving help to beat the summer heat. Recognising that summer can be taxing not just for human being but for birds too. Department of Zoology has taken an initiative that will inspire students in the college to replicate in their homes to help birds. To quench the thirst of backyard birds and keep them cool during summer. The students of Zoology department has placed water pots at several places across the college campus. The initiative started by the students for attracting birds in the college campus. As a departmental activity the students fill all the pots regularly and ensure that birds in the college campus do not suffer from dehydration. Infact the students of Zoology department had started this initiative during this summer and Dr. N.M.Raut Sir committed to continue in future too.

Principal of the college Dr. P.D.Pawar Sir said that the initiative taken up by the students of Zoology department is also a part of college concern toward nature. This activity supported by Dr. M.M.Varma Sir with providing clay pots, Dr. S.P.Gudadhe Madam, Prof. R.S.Ghorpade Sir, Dr. S.B.Thakare Sir, Dr. Shailesh Bansod Sir, Prof. Surendra Sinkar Sir and all the Teaching and Non-teaching members of the college.

Geo-tagged Photos of activity:-