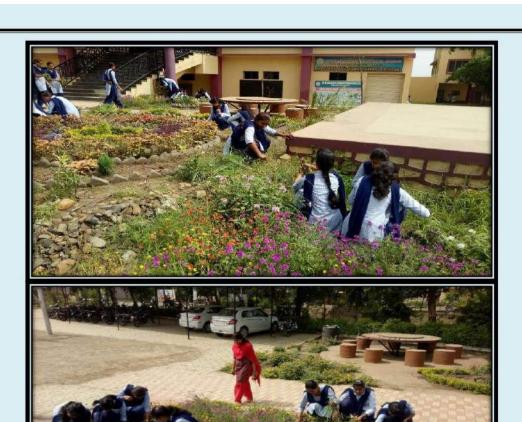

## स्वच्छता हीच सेवा अभियानांतर्गत विविध कार्यक्रमाचे आयोजन दिनांक १७ सप्टे. ते २२ ऑक्टो. २०२२

भारसिंगी येथील अरविंदबाबू देशमुख महाविद्यालयातील राष्ट्रीय सेवा योजना विभागाच्या वतीने राष्ट्रसंत तुकडोजी महाराज नागपूर विद्यापीठ नागपूर यांच्या निर्देशानुसार स्वच्छता हीच सेवा या अभियानांतर्गत दिनांक 17 सप्टेंबर ते 2 ऑक्टोबर 2022 दरम्यान विविध कार्यक्रमांचे आयोजन करण्यात आले . यामध्ये दिनांक27 सप्टेंबर ला इंदरवाडा गावामध्ये प्लास्टिक निर्मूलन प्रभात फेरी काढण्यात आलीदरम्यान . स्वच्छ भारत सुंदर " "आपला भारत स्वच्छ भारत" महाविद्यालयातील राष्ट्रीय सेवा योजनेच्या स्वयंसेवकांनी अशा घोषणा देत संपूर्ण गावाती "भारतल प्लास्टिक एका ठिकाणी जमा केले.

दिनांक 29 सप्टेंबर 2022 रोजी राष्ट्रीय सेवा योजनेच्या स्वयंसेवकांनी आपले महाविद्यालय स्वच्छ " अशा घोषणा देत महाविद्यालयीन परिसरामध्ये स्वच्छता मोहीम राबवून संपूर्ण महाविद्यालय "महाविद्यालय .स्वच्छ केले

तसेच 01 ऑक्टोबर 2022 रोजी याच मोहिमेअंतर्गत स्वच्छता या विषयावर विशेष व्याख्यान आयोजित केले गेलेया व्याख्यानाला प्रमुख वक्ते म्हणून श्री रवीजी धोटे आरोग्य सहाय्यक प्राथमिक आरोग्य केंद्र हे . आपल्या मार्गदर्शनामध्ये श्री धोटे सरांनी स्वच्छते विषयी बोलत .पामुख्याने उपस्थित होतेंाना वैयक्तिक स्वच्छता आपल्या परिसरातील स्वच्छता त्याचबरोबर वैचारिक स्वच्छता कशी आवश्यक आहे हे पटवून दिले . या कार्यक्रमाप्रसंगी आपल्या अध्यक्षीय .तसेच कीटकजन्य स्वच्छता जलजन्य स्वच्छता विषयी माहिती दिली प्रकाश पवार सर .भाषणांमधून महाविद्यालयाचे प्राचार्य डॉ यांनी स्वच्छते विषयी आपले विचार व्यक्त केले . .आशिष काटे सर यांनी केले .तसेच या कार्यक्रमाचे प्रास्ताविक राष्ट्रीय सेवा योजना कार्यक्रम अधिकारी प्रा दादाराव उपासे सर .वरील सर्व कार्यक्रमाला डॉ, प्राविजय रहांगडाले सर ., डॉमनोजकुमार वर्मा सर ., प्राराजेंद् .र घोरपडे सर प्राभूषण खोडे .अनिकेत चिंचमालातपुरे प्रा .अजय मंगल प्रा .प्रवीण वसु सर प्रा ., प्राकपिल . सिरस्कर, प्रा .से .अंकिता पावडे यांचे विशेष सहकार्य लाभले कार्यक्रमाचे सूत्रसंचालन रा .माहेश्वरी कोकाटे प्रा . मुरंद्र .सहाय्यक कार्यक्रम अधिकारी प्रा .यो सिनकर सर यांनी तर आभार रासहाय्यक कार्यक्रम .यो .से . .अधिकारी डॉक्टर अमित गद्रे सर यांनी मानले