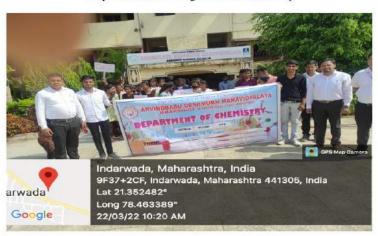

### rvindbabu Deshmukh Mahavidyalaya, Bharsingi

| Name of Activity                        | National Science Day 28 <sup>th</sup> February                                                                                                                                                                                                                                                                                                              |  |  |  |
|-----------------------------------------|-------------------------------------------------------------------------------------------------------------------------------------------------------------------------------------------------------------------------------------------------------------------------------------------------------------------------------------------------------------|--|--|--|
| Date and Time of activity               | Date: 28/02/2022 & Time: 12:00 P.M to 2:00 P.M                                                                                                                                                                                                                                                                                                              |  |  |  |
| Activity organized under committee/cell | Department of Science                                                                                                                                                                                                                                                                                                                                       |  |  |  |
| Invited Guest/Judges                    | 1. Dr Srikant Thakare    Assistant Professor    Department of Chemistry    Arvindbabu Deshmukh Mahavidyalaya    Bharsingi, Dist. Nagpur 2. Dr. Shubhajit Halder    Assistant Professor    Department of Chemistry    Hislop College    Nagpur 3. Mrs. Deepti Deshpande    Assistant Professor    Department of Zoology    Guru Nanak Khalsa College, Mumbai |  |  |  |
| Number of students participate          | Girls: 32 Boys: 06 Total: 38                                                                                                                                                                                                                                                                                                                                |  |  |  |
| Number of faculties participate         | 14                                                                                                                                                                                                                                                                                                                                                          |  |  |  |

### Report

Arvindbabu Deshmukh Mahavidyalaya has organized online poster competition on National Science day 28<sup>th</sup> February 2022. students from all over the states with different colleges participated in competition. More than 70 students from the state registered for online poster competition and 38 students had sent their poster to email id. we had shortlisted 10 student's posters based upon their poster content. that shortlisted students appeared for final round through google meet on date 28/02/2022 in front of judges. Miss Tanu Sharma from Shri Sant Gadge Maharaj Mahavidyalaya Hingna secured first place, Miss Samiksha Wadbude from Arvindbabu Deshmukh Mahavidyalaya Bharsingi secured second place, Miss Arpita Dhakite from Arvi College secured third place and two consolation prizes to Miss Sneha Kurode from