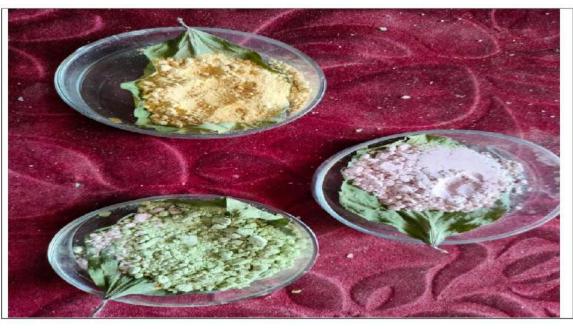

i Joshi focused on various plants and their parts used for the preparation of eco-friendly colours through a PowerPoint presentation. Thereafter, Dr. S. Bansod and Mr. S. Sinkar, staff members of Botany demonstrated the preparation of eco-friendly colours. Staffs and undergraduate students were present during the inauguration programme and 27students of B. Sc. actively participated in this workshop. Lastly, prepared colours were distributed to students and staff ensuring the use of these colours for this Holi.

#### **Expected outcome:**

Students will understand the harmful effects of artificial colours used for the Holi festival.

Students will know the procedure of making natural eco-friendly colours.

Students will use eco-friendly colours for the Holi festival.

#### Geotag photo:







# VSPM Academy of Higher Education Arvindbabu Deshmukh Mahavidyalaya, Bharsingi Academic Session 2022-23



### **Department of Physics**

| Name of Activity                        | Inter-College Online Awareness Quiz on Energy<br>Conservation Day 14 <sup>th</sup> December