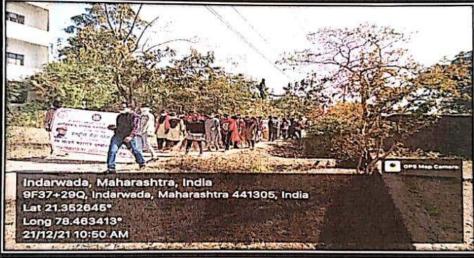

## ग्रामस्वच्छता अभियान रॅलीचे आयोजन

## दिनांक: २१ डिसेंबर २०२१

अरविंदबाबू देशमुख महाविद्यालय, भारसिंगी येथिल राष्ट्रीय सेवा योजना विभागाद्वारे संत गाडगे महाराज यांच्या पुण्यतिथीचे औचित्य साधून स्वच्छ भारत,सुंदर भारत अभियाना अंतर्गत नरखेड तालुक्यातील इंदरवाडा ग्राम येथे ग्रामस्वच्छता अभियान रॅलीचे आयोजन करण्यात आले. राष्ट्रीय सेवा योजना स्वयंसेवकांनी ग्रामस्वच्छता अभियानात सहभागी होऊन इंदरवाडा या गावातील वस्तीमध्ये जाऊन प्लास्टिक,केरकचरा गोळा करून रस्त्यांची साफसफाई केली.तसेच स्वच्छ भारत, सुंदर भारत,एक कदम, स्वच्छता के ओर अशी घोषवाक्य देऊन ग्रामस्थांना स्वच्छतेचा संदेश दिला. आपले गाव स्वच्छ असेल तर आपले आरोग्य निरोगी राहील व यातून सुंदर भारत निर्माण होईल तेव्हा स्वच्छता महत्वाची आहे,असे मत प्राचार्य डॉ.प्रकाश पवार यांनी आपल्या मनोगतात केले.या ग्रामस्वच्छता अभियान रॅली प्रसंगी राष्ट्रीय सेवा योजना कार्यक्रम अधिकारी प्रा.राजेंद्र घोरपडे यांनी स्वच्छतेचे महत्व विद्यार्थ्यांना समजावून सांगितले.सहाय्यक कार्यक्रम अधिकारी डॉ.मनोजकुमार वर्मा व डॉ.नितीन राऊत,डॉ.साधना जिचकार, डॉ.दादाराव उपासे,डॉ.रीता वाळके,प्रा.विजय रहांगडाले, डॉ भाविक मणियार,प्रा.आशिष काटे, ग्रंथालय विभाग प्रमुख प्रा. प्रविण वसू,प्रा.विजय निकम,प्रा.जितेंद्र वासाडे,प्रा.अमित नांदगावे तसेच वरिष्ठ,किनष्ठ, एम.सी.व्ही.सी.विभागातील सर्व प्राध्यापक, शिक्षकेत्तर कर्मचारी तथा विद्यार्थी मोठ्या संख्येने सहभागी होते.

## Geo tagged Photo Activity: Swachh Bharat Mission Abhiyan