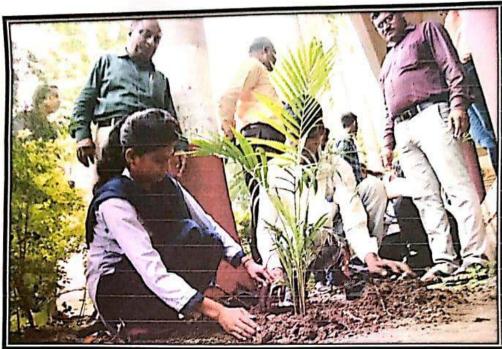

## **Department of Botany**

| Name of Activity                        | Tree plantation              |
|-----------------------------------------|------------------------------|
| Date and Time of activity               | 3 <sup>rd</sup> August 2022  |
| Activity organized under committee/cell | Department of Botany         |
| Invited Guest                           | -                            |
| Number of students participate          | Girls: 18 Boys: 06 Total: 24 |
| Number of faculties participate         | 04                           |

#### **Brief Report**

A tree plantation activity was held on the college premises on 3<sup>rd</sup> August 2022. It was organized by the Department of Botany, Arvindbabu Deshmukh Mahavidyalaya, Bharsingi.

Faculty members and students of B. Sc. planted saplings on the college campus to raise awareness and consciousness about the surrounding environments among themand the students take the responsibility of nurturing trees. Planting trees is very important to protect our environment against air pollution and global warming. The activity has a huge success, empowering students with substantial knowledge of environments and plants. Faculty members of the Department of Botany gave botanical information about these plants like their name, habitat, morphological appearance, its blooming season, some medicinal value and lastly information about taking care of it. On this occasion saplings planted by Dr. P.D. Pawar, Principal of our college, and staff members Dr. S. Gudadhe, Dr. S. Bansod, Mr. S. Sinkar and Miss. M. Joshi and students. The plantedsaplings were medicinal plants, including Amala, Jungli Onion, Jungli Ginger, Adulasa, Tulsi species, Neem etc.