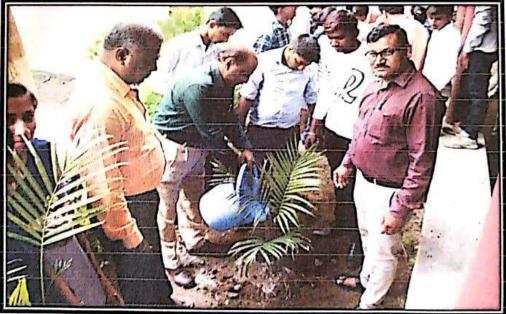

## स्वच्छता हीच सेवा अभियानांतर्गत विविध कार्यक्रमाचे आयोजन दिनांक १७ सप्टे. ते २२ ऑक्टो. २०२२

भारसिंगी येथील अरविंदबाबू देशमुख महाविद्यालयातील राष्ट्रीय सेवा योजना विभागाच्या वतीने राष्ट्रसंत तुकडोजी महाराज नागपूर विद्यापीठ नागपूर यांच्या निर्देशानुसार स्वच्छता हीच सेवा या अभियानांतर्गत दिनांक 17 सप्टेंबर ते 2 ऑक्टोबर 2022 दरम्यान विविध कार्यक्रमांचे आयोजन करण्यात आले . यामध्ये दिनांक27 सप्टेंबर ला इंदरवाडा गावामध्ये प्लास्टिक निर्मूलन प्रभात फेरी काढण्यात आलीदरम्यान . स्वच्छ भारत सुंदर " "आपला भारत स्वच्छ भारत" महाविद्यालयातील राष्ट्रीय सेवा योजनेच्या स्वयंसेवकांनी अशा घोषणा देत संपूर्ण गावाती "भारतल प्लास्टिक एका ठिकाणी जमा केले.

दिनांक 29 सप्टेंबर 2022 रोजी राष्ट्रीय सेवा योजनेच्या स्वयंसेवकांनी आपले महाविद्यालय स्वच्छ " अशा घोषणा देत महाविद्यालयीन परिसरामध्ये स्वच्छता मोहीम राबवून संपूर्ण महाविद्यालय "महाविद्यालय .स्वच्छ केले