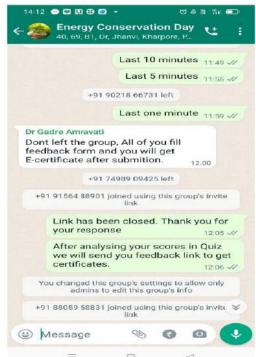

### Department of Physics

| Inter college online Quiz competition on Energy<br>Conservation Day 14 <sup>th</sup> December |  |  |
|-----------------------------------------------------------------------------------------------|--|--|
| Date: 14.12.2021                                                                              |  |  |
| Time: 11:00 AM To 12:00 PM                                                                    |  |  |
| Department of Physics                                                                         |  |  |
| Dr. Anjali R. Gharpure                                                                        |  |  |
| Assistant Professor                                                                           |  |  |
| Head of the Department of Physics                                                             |  |  |
| Girls: 52 Boys: 22 Total: 74                                                                  |  |  |
| 05                                                                                            |  |  |
|                                                                                               |  |  |

### Report

Department of Physics of Arvindbabu Deshmukh Mahavidyalaya, Bharsingi had organized Inter college online Quiz competition on Energy Conservation Day 14<sup>th</sup> December to create awareness about use of renewable energy and impact of non-renewable energy on environment among the students. Students from different colleges from all over the states enthusiastically participated in competition. Online Quiz competition conducted on date 14.12.2021 through Google form on time 11:00 AM to 12:00 PM. Test consist of 50 MCQ questions each carry 2 marks, total mark 100. MCQ questions was mostly related to renewable and non-renewable energies. Participants had to scored maximum marks within 60 minutes of time. Miss. AakankshaSatghareofArvindbabu Deshmukh Mahavidyala secured 96 marks out of 100within 60 minutes and secured first position in quiz competition. Dr. Prakash Pawar Principal, Dr Shrikant Thakare IQAC coordinator, Dr. Anjali R. Gharpure Assistant Professor and Head of the Department of Physics, Dr. Amit L. Gadre, Assistant Professor, Department of Physics and Mr. Bharat B. Madavi Assistant Professor, Department of Physics were present for the program.