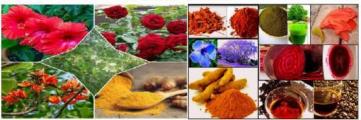

### Aim of the workshop:

To make students aware of such issues and impact and to promote Eco-friendly Holi.

Get to know how to prepare eco-friendly colours by using plants and their parts.

Department of Botany, Arvindbabu Deshmukh Mahavidyalaya Bharsingi organized a workshop on Ecofriendly colour making on the dates 16<sup>th</sup> March 2022 at 11: 00 AM and onward. The chairman of the workshop Dr. Prakash D. Pawar, off. Principal of the college addressed the students about the importance of herbal colours. Chief guests of the function Dr.M. R. Raghuvanshi, Assistant Professor, Department of Chemistry, of our college, explained the use of Malabar spinach, turmeric, Palash, Roseand Hibiscus to make eco-friendly colours. Expressed her views on the side effects of synthetic chemicals available in the market. Prof. Surendra Sinkar focused on various plants and their parts used for the preparation of eco-friendly colours through a PowerPoint presentation. Prof. Manasi Joshi demonstrated the preparation of eco-friendly colours. Staffs and undergraduate students were present during the inauguration programme and 27 students of B. Sc. actively participated in this workshop.