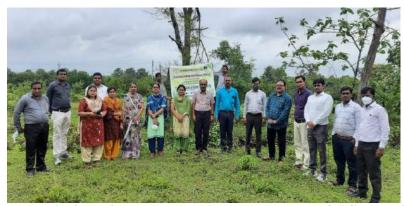

## **Department of Botany**

| Name of Activity                        | Tree plantation              |
|-----------------------------------------|------------------------------|
| Date and Time of activity               | 3 <sup>rd</sup> August 2022  |
| Activity organized under committee/cell | Department of Botany         |
| Invited Guest                           | -                            |
| Number of students participate          | Girls: 18 Boys: 06 Total: 24 |
| Number of faculties participate         | 04                           |

#### **Brief Report**

A tree plantation activity was held on the college premises on 3<sup>rd</sup> August 2022. It was organized by the Department of Botany, Arvindbabu Deshmukh Mahavidyalaya, Bharsingi.

Faculty members and students of B. Sc. planted saplings on the college campus to raise awareness and consciousness about the surrounding environments among themand the students take the responsibility of nurturing trees. Planting trees is very important to protect our environment against air pollution and global warming. The activity has a huge success, empowering students with substantial knowledge of environments and plants. Faculty members of the Department of Botany gave botanical information about these plants like their name, habitat, morphological appearance, its blooming season, some medicinal value and lastly information about taking care of it. On this occasion saplings planted by Dr. P.D. Pawar, Principal of our college, and staff members Dr. S. Gudadhe, Dr. S. Bansod, Mr. S. Sinkar and Miss. M. Joshi and students. The plantedsaplings were medicinal plants, including Amala, Jungli Onion, Jungli Ginger, Adulasa, Tulsi species, Neem etc.