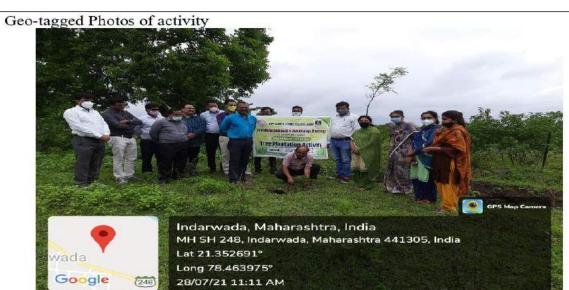

Geotag photo:

| The property of the property

## दि. 1 ऑगस्ट 2019:

व्हीएसपीएम अकॅडमी ऑफ हायर एज्युकेशनचे कार्यवाह मा. युवराजजी चालखोर, सहसचिव श्री. दिनकरराव राऊत यांचे हस्ते वृक्षारोपणाचा कार्यक्रम घेण्यात आला. यावेळी प्राचार्य डॉ. विजय धोटे, रासेयो कार्यक्रम अधिकारी प्रा. राजेंद्र घोरपडे, शारिरीक शिक्षण संचालक डॉ. मनोज वर्मा, डॉ. प्रकाश पवार, डॉ. साधना जिचकार यांची उपस्थिती होती.

मा. युवराजजी चालखोर यांनी विद्यार्थ्यांना पर्यावरणाचे महत्व पटवून देवून पर्यावरणाचे संरक्षण करावे असे मत व्यक्त केले. श्री. दिनकररावजी राऊत आपल्या मनोगतात म्हणाले की, पर्यावरणाचा समतोल राखण्यासाठी प्रत्येकाने किमान एक तरी झाड लावावे. असा संदेश दिला. यावेळी प्राचार्य डॉ. विजय धोटे यांनी सुध्दा विचार व्यक्त केले. या वृक्षारोपण कार्यक्रमाच्या माध्यमातून महाविद्यालय तसेच इंदरवाडा गावात शंभर वृक्षांची लागवड करण्यात आली.सदर कार्यक्रमाचे सुत्र संचालन रासेयो कार्यक्रम अधिकारी प्रा. राजेंद्र घोरपडे तर आभार डॉ. नितिन राऊत यांनी मानले. याप्रसंगी महाविद्यालयातील सर्व प्राध्यापक, शिक्षकेत्तर कर्मचारी व विद्यार्थी यांनी वृक्षारोपण कार्यक्रमात उत्स्फुर्तपणे सहभाग घेतला होता.

वृक्षारोपण करतांना संस्थेचे कार्यवाह श्री.युवराजजी चालखोर याप्रसंगी संस्थेचे सहसचिव श्री. दिनकरराव राऊत, प्राचार्य डॉ.विजयधोटे, डॉ. मनोजकुमार वर्मा, प्रा. राजेंद्र घोरपडे, डॉ. श्रीकांत ठाकरे, डॉ. स्मिता गुडधे, प्रा. मानसी जोशी तथा प्राध्यापक वृंद उपस्थित होते.