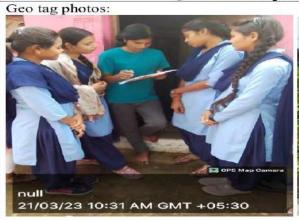

### अहवाल-

अरविंदबाबू देशमुख महाविद्यालय भारसिंगी येथे दि. 2 एप्रिल 2022 ला जागितक वसुंधरा दिनाचे आयोजन मराठी विभागातर्फे करण्यात आले. या कार्यक्रमाचे अध्यक्ष स्थान प्रा. डॉ. पितांबर गायकवाड यांनी भूषविले तर प्रमुख अतिथी म्हणून प्रा. डॉ. नितीन राऊत उपस्थित होते. या कार्यक्रमाचे प्रस्ताविक मराठी विभाग प्रमुख डॉ. साधना जिचकार यांनी केले. याप्रसंगी बोलताना त्यांनी "वृक्षवल्ली आम्हा सोयरी वनचरी" या तुकारामांच्या अभंगाचा दाखला देत मानवाचे आणि वृक्षांचे असलेले नाते स्पष्ट केले. निसर्गाचा समतोल राखणे किंवा किती गरजेचे आहे ते पटवून दिले. कार्यक्रमाचे अध्यक्ष प्रा. डॉ. पितांबर गायकवाड सरांनी "झाडे लावा झाडे जगवा" या ओळीचा अर्थ विद्यार्थ्यांना समजावून सांगितला. प्रमुख अतिथी प्रा. डॉ नितीन राऊत यांनी वृक्षांचे आपल्या जीवनात किती महत्त्वाचे स्थान आहे. तसेच प्रत्येक व्यक्तीने वृक्ष संवर्धन केले तरच वसुंधरा व सजीव सृष्टी टिकून राहील; आज वसुंधरा दिनाच्या अनुषंगाने सर्वांनी सृष्टीचे निसर्गांचे संरक्षण करण्याची शपथ घ्यावी असे सांगितले. याकार्यक्रमाचे संचलन प्रा. अमित गद्रे यांनी केले तर आभारप्रदर्शन प्रा. अंजली घारपुरे यांनी केले. याकार्यक्रमाला महाविद्यालयातील सर्व प्राध्यापक व शिक्षकेतर कर्मचारीतसेच मोठ्या संख्येन विद्यार्थी सुद्धा उपस्थित होते.