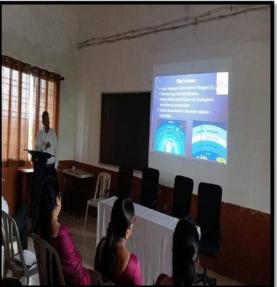

## स्वच्छता हीच सेवा अभियानांतर्गत विविध कार्यक्रमाचे आयोजन दिनांक १७ सप्टे. ते २२ ऑक्टो. २०२२

भारसिंगी येथील अरविंदबाबू देशमुख महाविद्यालयातील राष्ट्रीय सेवा योजना विभागाच्या वतीने राष्ट्रसंत तुकडोजी महाराज नागपूर विद्यापीठ नागपूर यांच्या निर्देशानुसार स्वच्छता हीच सेवा या अभियानांतर्गत दिनांक 17 सप्टेंबर ते 2 ऑक्टोबर 2022 दरम्यान विविध कार्यक्रमांचे आयोजन करण्यात आले . यामध्ये दिनांक27 सप्टेंबर ला इंदरवाडा गावामध्ये प्लास्टिक निर्मूलन प्रभात फेरी काढण्यात आलीदरम्यान . स्वच्छ भारत सुंदर " "आपला भारत स्वच्छ भारत" महाविद्यालयातील राष्ट्रीय सेवा योजनेच्या स्वयंसेवकांनी अशा घोषणा देत संपूर्ण गावाती "भारतल प्लास्टिक एका ठिकाणी जमा केले.

दिनांक 29 सप्टेंबर 2022 रोजी राष्ट्रीय सेवा योजनेच्या स्वयंसेवकांनी आपले महाविद्यालय स्वच्छ " अशा घोषणा देत महाविद्यालयीन परिसरामध्ये स्वच्छता मोहीम राबवून संपूर्ण महाविद्यालय "महाविद्यालय .स्वच्छ केले

तसेच 01 ऑक्टोबर 2022 रोजी याच मोहिमेअंतर्गत स्वच्छता या विषयावर विशेष व्याख्यान आयोजित केले गेलेया व्याख्यानाला प्रमुख वक्ते म्हणून श्री रवीजी धोटे आरोग्य सहाय्यक प्राथमिक आरोग्य केंद्र हे . आपल्या मार्गदर्शनामध्ये श्री धोटे सरांनी स्वच्छते विषयी बोलत .पामुख्याने उपस्थित होतेंाना वैयक्तिक स्वच्छता आपल्या परिसरातील स्वच्छता त्याचबरोबर वैचारिक स्वच्छता कशी आवश्यक आहे हे पटवून दिले . या कार्यक्रमाप्रसंगी आपल्या अध्यक्षीय .तसेच कीटकजन्य स्वच्छता जलजन्य स्वच्छता विषयी माहिती दिली प्रकाश पवार सर .भाषणांमधून महाविद्यालयाचे प्राचार्य डॉ यांनी स्वच्छते विषयी आपले विचार व्यक्त केले . .आशिष काटे सर यांनी केले .तसेच या कार्यक्रमाचे प्रास्ताविक राष्ट्रीय सेवा योजना कार्यक्रम अधिकारी प्रा दादाराव उपासे सर .वरील सर्व कार्यक्रमाला डॉ, प्राविजय रहांगडाले सर ., डॉमनोजकुमार वर्मा सर ., प्राराजेंद् .र घोरपडे सर प्राभूषण खोडे .अनिकेत चिंचमालातपुरे प्रा .अजय मंगल प्रा .प्रवीण वसु सर प्रा ., प्राकपिल . सिरस्कर, प्रा .से .अंकिता पावडे यांचे विशेष सहकार्य लाभले कार्यक्रमाचे सूत्रसंचालन रा .माहेश्वरी कोकाटे प्रा . मुरंद्र .सहाय्यक कार्यक्रम अधिकारी प्रा .यो सिनकर सर यांनी तर आभार रासहाय्यक कार्यक्रम .यो .से . .अधिकारी डॉक्टर अमित गद्रे सर यांनी मानले