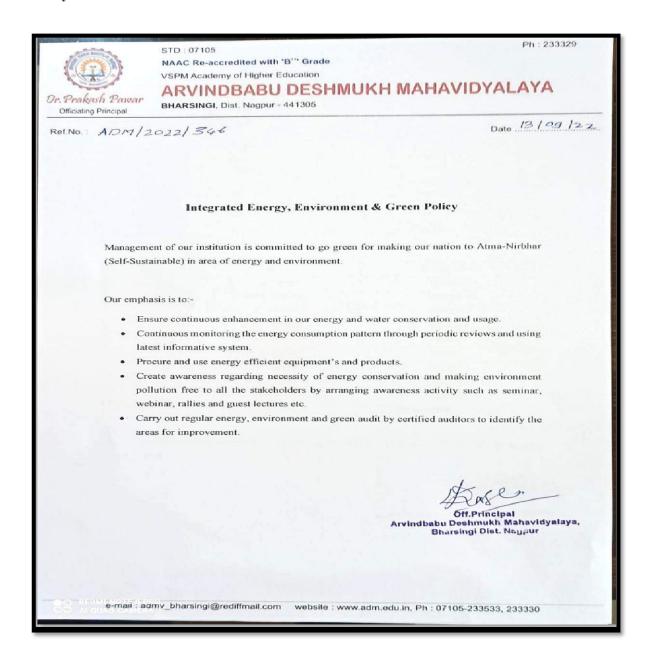

VSPM Academy of Higher Education Arvindbabu Deshmukh Mahavidyalaya Bharsingi NAAC SSR 2018-2023



Criterion 7 – Institutional Values and Best Practices

Key Indicator – 7.1 Institutional Values and Social Responsibilities

QlM –7.1.2: Green campus initiatives



VSPM Academy of Higher Education

## ARVINDBABU DESHMUKH MAHAVIDYALAYA

BHARSINGI, Dist. Nagpur - 441305

NAAC Re-accredited with 'B\*\* Grade (CGPA 2.81)

#NO. ADM |2023-24 15

Date 21 10 23

This is to declare that the data provided in this file in the form of information, supporting documents, numerical data, and reports are verified by the IQAC and Principal and found correct.

Co-ordinator IQAC Arvindbabu Deshmukh Mahavidyalaya, Bharsingi

PRINCIPAL

RVINDBABU DESHIRIKH MAHAVETYALAYA
BHARSINGL DIST MACRIE

#### **Policy:**



#### 1. Tree Plantation:

#### Circular:







## VSPM Academy of Higher Education Arvindbabu Deshmukh Mahavidyalaya, Bharsingi



## Academic session: 2022-23

## **Department of Botany**

| Name of Activity                        | Tree plantation              |
|-----------------------------------------|------------------------------|
| Date and Time of activity               | 3 <sup>rd</sup> August 2022  |
| Activity organized under committee/cell | Department of Botany         |
| Invited Guest                           | -                            |
| Number of students participate          | Girls: 18 Boys: 06 Total: 24 |
| Number of faculties participate         | 04                           |

Brochure of Activity



#### **Brief Report**

A tree plantation activity was hel