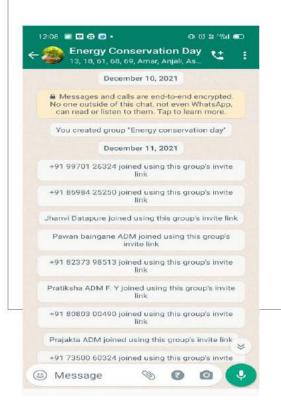

### Department of Physics

| Inter college online Quiz competition on Energy<br>Conservation Day 14 <sup>th</sup> December |  |  |
|-----------------------------------------------------------------------------------------------|--|--|
| Date: 14.12.2021                                                                              |  |  |
| Time: 11:00 AM To 12:00 PM                                                                    |  |  |
| Department of Physics                                                                         |  |  |
| Dr. Anjali R. Gharpure                                                                        |  |  |
| Assistant Professor                                                                           |  |  |
| Head of the Department of Physics                                                             |  |  |
| Girls: 52 Boys: 22 Total: 74                                                                  |  |  |
| 05                                                                                            |  |  |
|                                                                                               |  |  |

### Report

Department of Physics of Arvindbabu Deshmukh Mahavidyalaya, Bharsingi had organized Inter college online Quiz competition on Energy Conservation Day 14<sup>th</sup> December to create awareness about use of renewable energy and impact of non-renewable energy on environment among the students. Students from different colleges from all over the states enthusiastically participated in competition. Online Quiz competition conducted on date 14.12.2021 through Google form on time 11:00 AM to 12:00 PM. Test consist of 50 MCQ questions each carry 2 marks, total mark 100. MCQ questions was mostly related to renewable and non-renewable energies. Participants had to scored maximum marks within 60 minutes of time. Miss. AakankshaSatghareofArvindbabu Deshmukh Mahavidyala secured 96 marks out of 100within 60 minutes and secured first position in quiz competition. Dr. Prakash Pawar Principal, Dr Shrikant Thakare IQAC coordinator, Dr. Anjali R. Gharpure Assistant Professor and Head of the Department of Physics, Dr. Amit L. Gadre, Assistant Professor, Department of Physics and Mr. Bharat B. Madavi Assistant Professor, Department of Physics were present for the program.