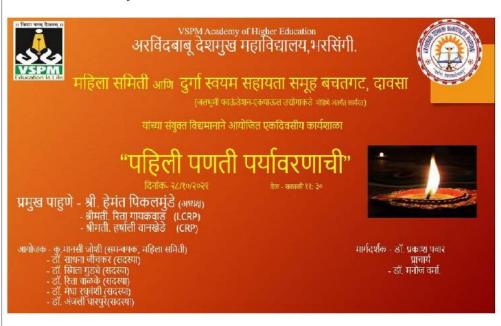

### VSPM Academy of Higher Education Arvindbabu Deshmukh MahavidyalayBharsingi Academic session 2021-22 Department of Marathi

### Name of activity- जागतिक वसुंधरा दिवस

Date and Time of Activitiy-\_ 22 April Time 11.15 am Activity Organized under- Marathi Department A. D. M. Bharsingi Committee/cell — Invited guest — प्रा.डॉ. पितांबर गायकवाड , प्रा.डॉ.नितीन राऊत Number of Participate - Girls 30 Boys 30 Total - 60 Number of faculties participate- 20

### अहवाल-

अरविंदबाबू देशमुख महाविद्यालय भारसिंगी येथे दि. 2 एप्रिल 2022 ला जागितक वसुंधरा दिनाचे आयोजन मराठी विभागातर्फे करण्यात आले. या कार्यक्रमाचे अध्यक्ष स्थान प्रा. डॉ. पितांबर गायकवाड यांनी भूषविले तर प्रमुख अतिथी म्हणून प्रा. डॉ. नितीन राऊत उपस्थित होते. या कार्यक्रमाचे प्रस्ताविक मराठी विभाग प्रमुख डॉ. साधना जिचकार यांनी केले. याप्रसंगी बोलताना त्यांनी "वृक्षवल्ली आम्हा सोयरी वनचरी" या तुकारामांच्या अभंगाचा दाखला देत मानवाचे आणि वृक्षांचे असलेले नाते स्पष्ट केले. निसर्गाचा समतोल राखणे किंवा किती गरजेचे आहे ते पटवून दिले. कार्यक्रमाचे अध्यक्ष प्रा. डॉ. पितांबर गायकवाड सरांनी "झाडे लावा झाडे जगवा" या ओळीचा अर्थ विद्यार्थ्यांना समजावून सांगितला. प्रमुख अतिथी प्रा. डॉ नितीन राऊत यांनी वृक्षांचे आपल्या जीवनात किती महत्त्वाचे स्थान आहे. तसेच प्रत्येक व्यक्तीने वृक्ष संवर्धन केले तरच वसुंधरा व सजीव सृष्टी टिकून राहील; आज वसुंधरा दिनाच्या अनुषंगाने सर्वांनी सृष्टीचे निसर्गांचे संरक्षण करण्याची शपथ घ्यावी असे सांगितले. याकार्यक्रमाचे संचलन प्रा. अमित गद्रे यांनी केले तर आभारप्रदर्शन प्रा. अंजली घारपुरे यांनी केले. याकार्यक्रमाला महाविद्यालयातील सर्व प्राध्यापक व शिक्षकेतर कर्मचारीतसेच मोठ्या संख्येन विद्यार्थी सुद्धा उपस्थित होते.