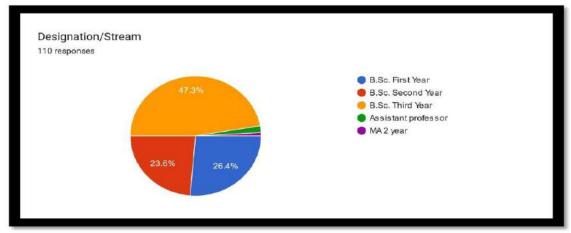

| Bhiwapur Mahavidyalaya bhiwapur                   |
| 103 | Shalini Dashrath Marbate      | Sevadal Mahila Mahavidyalaya, Nagpur              |
| 104 | Dhanshri hirudkar             | Dhanshri hirudkar                                 |
| 105 | Ritika Sanjay Bangre          | Sevadal mahila mahavidyalaya                      |
| 106 | Tehmina Qureshi               | Arvindbabu Deshmukh Mahavidyalaya                 |
| 107 | Aditi arvind khandale         | Sevadal mahila mahavidyalay                       |
| 108 | Akanksha Vijay more           | Narayanrao kale smuruti model college             |
| 109 | Shivaji Sambayya Pendam       | Raje Dharmarao College of Science Aheri           |
| 110 | Pratiksha balu khaire         | Sevadal mahila mahavidyalay                       |











#### VSPM Academy of Higher Education

#### Arvindbabu Deshmukh Mahavidyalaya, Bharsing



#### Academic session 2022-23

#### **Department of Economics**

| Name of Activity                        | International Forest day 21/03/2023 at 9 AM                                                                 |  |
|-----------------------------------------|-------------------------------------------------------------------------------------------------------------|--|
| Date and Time of activity               |                                                                                                             |  |
| Activity organized under committee/cell | Department of Economics                                                                                     |  |
| Invite