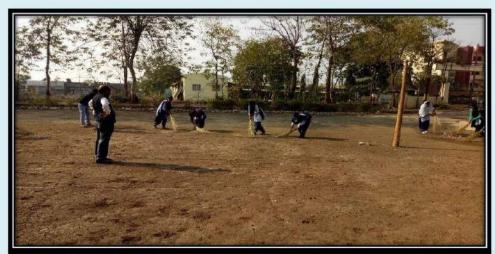

## स्वच्छता हीच सेवा अभियानांतर्गत विविध कार्यक्रमाचे आयोजन दिनांक १७ सप्टे. ते २२ ऑक्टो. २०२२

भारसिंगी येथील अरविंदबाबू देशमुख महाविद्यालयातील राष्ट्रीय सेवा योजना विभागाच्या वतीने राष्ट्रसंत तुकडोजी महाराज नागपूर विद्यापीठ नागपूर यांच्या निर्देशानुसार स्वच्छता हीच सेवा या अभियानांतर्गत दिनांक 17 सप्टेंबर ते 2 ऑक्टोबर 2022 दरम्यान विविध कार्यक्रमांचे आयोजन करण्यात आले . यामध्ये दिनांक27 सप्टेंबर ला इंदरवाडा गावामध्ये प्लास्टिक निर्मूलन प्रभात फेरी काढण्यात आलीदरम्यान . स्वच्छ भारत सुंदर " "आपला भारत स्वच्छ भारत" महाविद्यालयातील राष्ट्रीय सेवा योजनेच्या स्वयंसेवकांनी अशा घोषणा देत संपूर्ण गावाती "भारतल प्लास्टिक एका ठिकाणी जमा केले.

दिनांक 29 सप्टेंबर 2022 रोजी राष्ट्रीय सेवा योजनेच्या स्वयंसेवकांनी आपले महाविद्यालय स्वच्छ " अशा घोषणा देत महाविद्यालयीन परिसरामध्ये स्वच्छता मोहीम राबवून संपूर्ण महाविद्यालय "महाविद्यालय .स्वच्छ केले