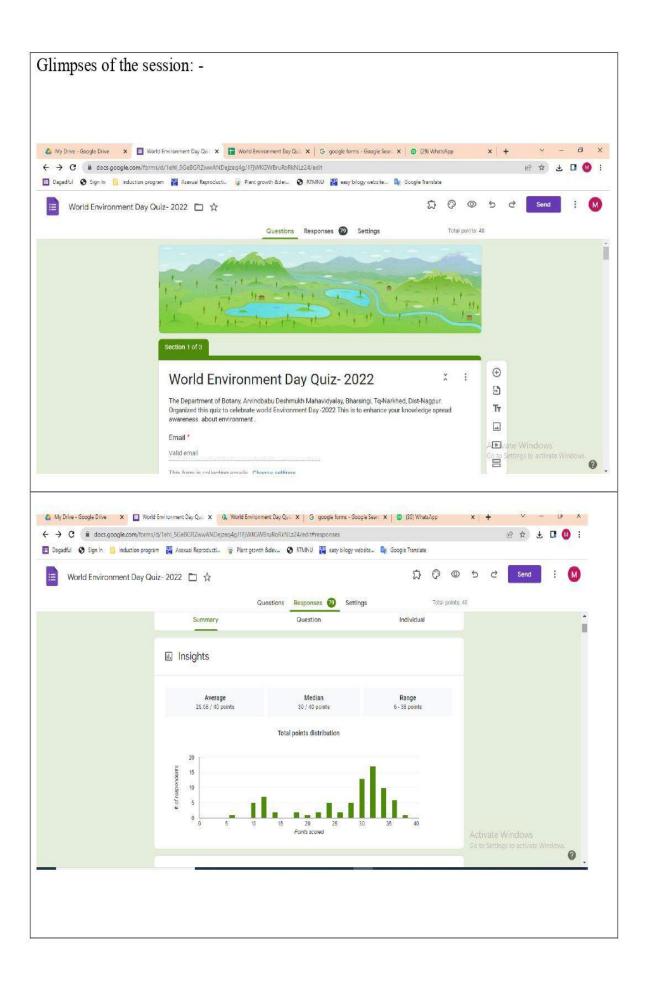

#### **Brief Report**

Department of Botany organized a World Environment Day Quiz-2022, on 7<sup>th</sup> June 2022. The motive of the quiz was to aware students about the need for a world environment day celebration as well as to give information on the theme of 2022 environment day, and aware students about pollution, pollution indicator.

The quiz was open to all faculty students of B.Sc., B A, B.Com. The quiz contained 20 questions, each for 2 marks. The questionnaire includes multiple choice questions based on the history of World environment day and, themes of the year i.e "Only one Earth", Pollution indicator, and Environment Protection Act, etc. Students enjoyed the quiz and also got information about world environment day.

Ms. Manasi A. Joshi faculty member of the department of Botany designed and conduct the quiz. Dr. Smita P. Gudadhe head of the Botany Department, Dr. Shalesh Bansod and Mr. Surendra Sinkar faculty members of the Department of Botany encouraged students to take part in the quiz. Overall, the quiz helped students to learn in fun way.