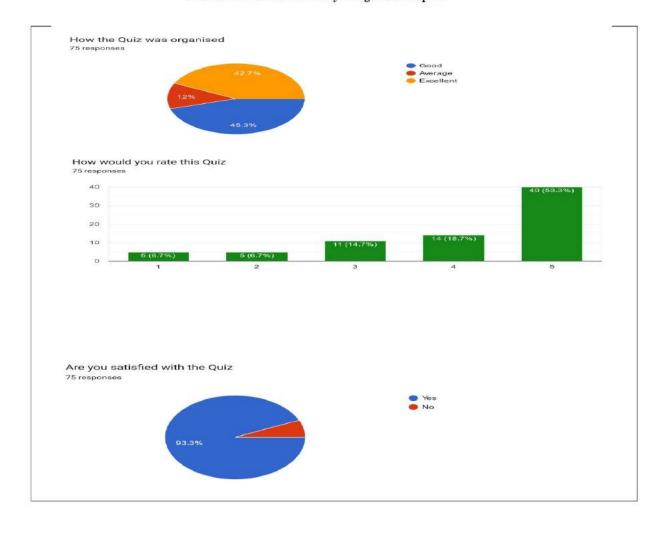

### Result

Q.1) How would you got knowledge about on topic in the Poster Competition?  $28\,\mbox{responses}$ 