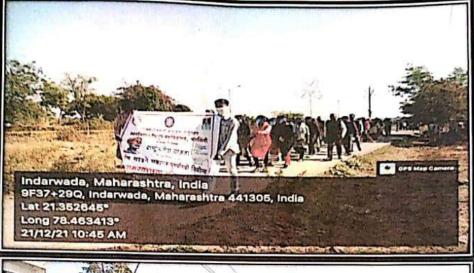

## ग्रामस्वच्छता अभियान रॅलीचे आयोजन

## दिनांक: २१ डिसेंबर २०२१

अरविंदबाबू देशमुख महाविद्यालय, भारसिंगी येथिल राष्ट्रीय सेवा योजना विभागाद्वारे संत गाडगे महाराज यांच्या पुण्यतिथीचे औचित्य साधून स्वच्छ भारत,सुंदर भारत अभियाना अंतर्गत नरखेड तालुक्यातील इंदरवाडा ग्राम येथे ग्रामस्वच्छता अभियान रॅलीचे आयोजन करण्यात आले. राष्ट्रीय सेवा योजना स्वयंसेवकांनी ग्रामस्वच्छता अभियानात सहभागी होऊन इंदरवाडा या गावातील वस्तीमध्ये जाऊन प्लास्टिक,केरकचरा गोळा करून रस्त्यांची साफसफाई केली.तसेच स्वच्छ भारत, सुंदर भारत,एक कदम, स्वच्छता के ओर अशी घोषवाक्य देऊन ग्रामस्थांना स्वच्छतेचा संदेश दिला. आपले गाव स्वच्छ असेल तर आपले आरोग्य निरोगी राहील व यातून सुंदर भारत निर्माण होईल तेव्हा स्वच्छता महत्वाची आहे,असे मत प्राचार्य डॉ.प्रकाश पवार यांनी आपल्या मनोगतात केले.या ग्रामस्वच्छता अभियान रॅली प्रसंगी राष्ट्रीय सेवा योजना कार्यक्रम अधिकारी प्रा.राजेंद्र घोरपडे यांनी स्वच्छतेचे महत्व विद्यार्थ्यांना समजावून सांगितले.सहाय्यक कार्यक्रम अधिकारी डॉ.मनोजकुमार वर्मा व डॉ.नितीन राऊत,डॉ.साधना जिचकार, डॉ.दादाराव उपासे,डॉ.रीता वाळके,प्रा.विजय रहांगडाले, डॉ भाविक मणियार,प्रा.आशिष काटे, ग्रंथालय विभाग प्रमुख प्रा. प्रविण वसू,प्रा.विजय निकम,प्रा.जितेंद्र वासाडे,प्रा.अमित नांदगावे तसेच वरिष्ठ,किनष्ठ, एम.सी.व्ही.सी.विभागातील सर्व प्राध्यापक, शिक्षकेत्तर कर्मचारी तथा विद्यार्थी मोठ्या संख्येने सहभागी होते.

## Geo tagged Photo Activity: Swachh Bharat Mission Abhiyan