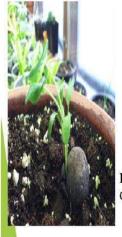

Geotag photo:

| The property of the property

## अरविंदबाबू देशमुख महाविद्यालयात वृक्षारोपण

देवग्राम = निसर्ग संवर्धन ही लावण्यात आली.

काळाची गरज आहे. आणि यासाठी पवार यांनी प्रथम वृक्षारोपण करून घेतली. हा कार्यक्रम महाविद्यालयाचे वृक्षारोपण व वृक्षांचे संवर्धन याचे महत्त्व कार्यक्रमाची सुरुवात केली. त्यानंतर प्राचार्य प्रा. डॉ. प्रकाश पवार यांच्या लक्षात घेता अरविंदवाबू देशमुख उपस्थित ज्येष्ठ प्राध्यापक डॉ. दादाराव मार्गदर्शनाखाली घेण्यात आला होता. महाविद्यालयातील वनस्पतीशास्त्र उपासे, डॉ. साधना जिचकार तसेच याप्रसंगी वनस्पती शास्त्र विभागातील विभागातर्फे वृक्षारोपण करण्यात आले. वनस्पतीशास्त्र विभाग प्रमुख डॉ. स्मिता प्रा. मानसी जोशी, प्रा. डॉ. शैलेश याप्रसंगी महाविद्यालय परिसरात स्थानिक गुडधे आदींनी प्रत्येकी एक रोपटे लावून बनसोड, प्रा. सुरेंद्र सिनकर, यांनी वृक्ष तसेच औषधी वनस्पतींची रोपे वृक्ष संवर्धनाची जबाबदारी घेतली. तसेच विद्यार्थ्यांना औषधी वनस्पतींची माहिती यानंतर उपस्थित विद्यार्थ्यांनीदेखील रोपे दिली. (वार्ताहर)