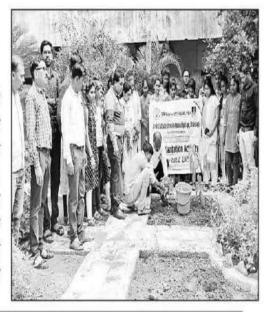

#### **Department of Botany**

| Name of Activity                        | Tree Plantation Program                                                      |
|-----------------------------------------|------------------------------------------------------------------------------|
| Date and Time of activity               | 28 <sup>th</sup> July 2021, 11.00 a.m. onwards                               |
| Activity organized under committee/cell | Department of Botany                                                         |
| <b>Invited Guest</b>                    | Dr. Vijay Dhote, Principal of the College, Dr. P.D.Pawar, IQAC, Co-ordinator |
| Number of students participate          | Girls: 00 Boys: 00 Total: 00                                                 |
| Number of faculties participate         | 21                                                                           |

### **Brief Report**

Tree plantation programme was organized on 28<sup>th</sup> July 2021 by the Department of Botany on the occasion of the world nature conservation day. Dr.Vijay Dhote, principal of the college planted a tree saplings along with faculty members and emphasized on importance of plantation in his guidance speech. Dr.Prakash Pawar, IQAC, Co-ordinator and Dr.Shrikant Thakre, Head, Science Department were also planted a tree saplings. Since due to covid -19 none of the students were present therefore only staff members planted tree saplings around the boundary of the college compound and decided to take the responsibility for the conservation of the planted tree seedlings. During this programme all the staff members present followed strictly covid -19 guidelines. Dr.S.P.Gudadhe, Head, Department of Botany along with other staff members of the department conducted this programme as a part of departmental activity.

## Some Glimpses of Activity: -

Dr. Vijay Dhote Principal of the college planting a tree seedling on the occasion

Dr.Vijay Dhote Principal of the college, Dr.Prakash Pawar , IQAC co-ordinator and Faculty members of the various departments were present during tree plantation.