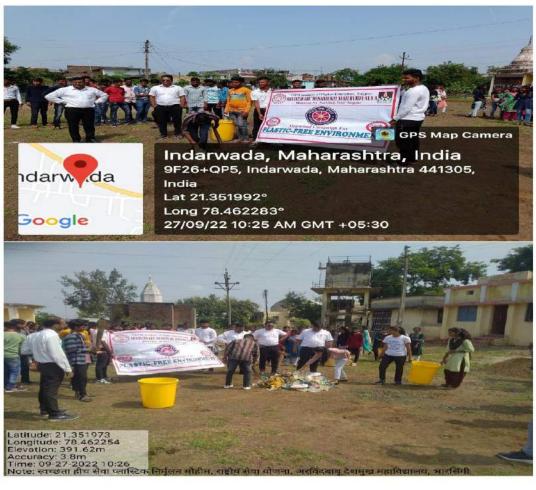

## स्वच्छता हीच सेवा अभियानांतर्गत विविध कार्यक्रमाचे आयोजन दिनांक १७ सप्टे. ते २२ ऑक्टो. २०२२

भारसिंगी येथील अरविंदबाबू देशमुख महाविद्यालयातील राष्ट्रीय सेवा योजना विभागाच्या वतीने राष्ट्रसंत तुकडोजी महाराज नागपूर विद्यापीठ नागपूर यांच्या निर्देशानुसार स्वच्छता हीच सेवा या अभियानांतर्गत दिनांक 17 सप्टेंबर ते 2 ऑक्टोबर 2022 दरम्यान विविध कार्यक्रमांचे आयोजन करण्यात आले . यामध्ये दिनांक27 सप्टेंबर ला इंदरवाडा गावामध्ये प्लास्टिक निर्मूलन प्रभात फेरी काढण्यात आलीदरम्यान . स्वच्छ भारत सुंदर " "आपला भारत स्वच्छ भारत" महाविद्यालयातील राष्ट्रीय सेवा योजनेच्या स्वयंसेवकांनी अशा घोषणा देत संपूर्ण गावाती "भारतल प्लास्टिक एका ठिकाणी जमा केले.