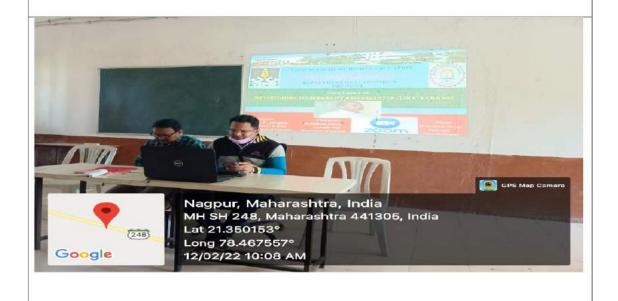

rtment of Economics was organized online guest lecture on the topic "SOCIO-ECONOMICS VULNERABILITY ASSESSMENT OF CLIMATE CHANGE" on 12<sup>th</sup> Feb. 2022 for humanities Faculty students of Arvindbabu Deshmukh Mahavidyalaya, Bharsingi and all other participant from across the nation. The students were immensely benefited from the online guest lecture.

The key note speaker for above gusts lecture was Dr.Ram N. Yadava -KRP, Education Department ,Government of Uttar Pradesh

Dr. Ram explain following point on his lecture

- 1. What is Climate Change
- 2.Impact of Climate Change on Environment
- 3. How Social-Economic Vulnerability impact by Climate Change.
- 4. How to evaluate Social-Economic Vulnerability
- 5. Research question on Social-Economic Vulnerability impact by Climate Change.





### VSPM Academy of Higher Education Arvindbabu Deshmukh MahavidyalayBharsingi Academic session 2021-22 Department of Marathi

### Name of activity- जागतिक वसुंधरा दिवस

Date and Time of Activitiy-\_ 22 April Time 11.15 am Activity Organized under- Marathi Department A. D. M. Bharsingi Committee/cell — Invited guest — प्रा.डॉ. पितांबर गायकवाड , प्रा.डॉ.नितीन राऊत Number of Participate - Girls 30 Boys 30 Total - 60 Number of faculties participate- 20

### अहवाल-

अरविंदबाबू देशमुख महाविद्यालय भारसिंगी येथे दि. 2 एप्रिल 2022 ला जागितक वसुंधरा दिनाचे आयोजन मराठी विभागातर्फे करण्यात आले. या कार्यक्रमाचे अध्यक्ष स्थान प्रा. डॉ. पितांबर गायकवाड यांनी भूषविले तर प्रमुख अतिथी म्हणून प्रा. डॉ. नितीन राऊत उपस्थित होते. या कार्यक्रमाचे प्रस्ताविक मराठी विभाग प्रमुख डॉ. साधना जिचकार यांनी केले. या