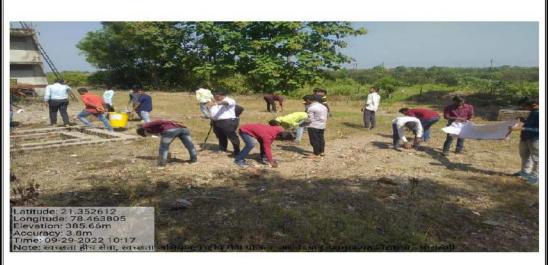

## स्वच्छता हीच सेवा अभियानांतर्गत विविध कार्यक्रमाचे आयोजन दिनांक १७ सप्टे. ते २२ ऑक्टो. २०२२

भारसिंगी येथील अरविंदबाबू देशमुख महाविद्यालयातील राष्ट्रीय सेवा योजना विभागाच्या वतीने राष्ट्रसंत तुकडोजी महाराज नागपूर विद्यापीठ नागपूर यांच्या निर्देशानुसार स्वच्छता हीच सेवा या अभियानांतर्गत दिनांक 17 सप्टेंबर ते 2 ऑक्टोबर 2022 दरम्यान विविध कार्यक्रमांचे आयोजन करण्यात आले . यामध्ये दिनांक27 सप्टेंबर ला इंदरवाडा गावामध्ये प्लास्टिक निर्मूलन प्रभात फेरी काढण्यात आलीदरम्यान . स्वच्छ भारत सुंदर " "आपला भारत स्वच्छ भारत" महाविद्यालयातील राष्ट्रीय सेवा योजनेच्या स्वयंसेवकांनी अशा घोषणा देत संपूर्ण गावाती "भारतल प्लास्टिक एका ठिकाणी जमा केले.

दिनांक 29 सप्टेंबर 2022 रोजी राष्ट्रीय सेवा योजनेच्या स्वयंसेवकांनी आपले महाविद्यालय स्वच्छ " अशा घोषणा देत महाविद्यालयीन परिसरामध्ये स्वच्छता मोहीम राबवून संपूर्ण महाविद्यालय "महाविद्यालय .स्वच्छ केले