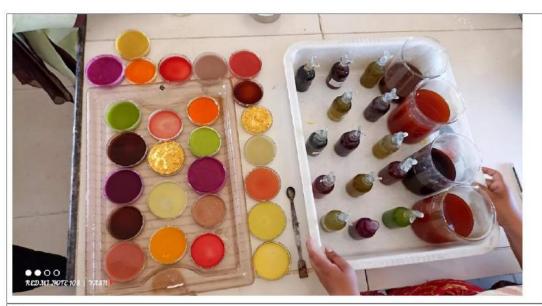

### Aim of the workshop:

To make students aware of such issues and impact and to promote Eco-friendly Holi.

Get to know how to prepare eco-friendly colours by using plants and their parts.

Department of Botany, Arvindbabu Deshmukh Mahavidyalaya Bharsingi organized a workshop on Ecofriendly colour making on the dates 16<sup>th</sup> March 2022 at 11: 00 AM and onward. The chairman of the workshop Dr. Prakash D. Pawar, off. Principal of the college addressed the students about the importance of herbal colours. Chief guests of the function Dr.M. R. Raghuvanshi, Assistant Professor, Department of Chemistry, of our college, explained the use of Malabar spinach, turmeric, Palash, Roseand Hibiscus to make eco-friendly colours. Expressed her views on the side effects of synthetic chemicals available in the market. Prof. Surendra Sinkar focused on various plants and their parts used for the preparation of eco-friendly colours through a PowerPoint presentation. Prof. Manasi Joshi demonstrated the preparation of eco-friendly colours. Staffs and undergraduate students were present during the inauguration programme and 27 students of B. Sc. actively participated in this workshop.

The programme was compared byProf. Manasi Joshi and Dr.Shailesh Bansod, Assistant professor, Department of Botany, who proposed the voteof thanks.Dr. Smita Gudadhe, Head of the Department of Botanydistributed prepared colours to students and staff with ensuring the use of these colours for this Holi.

### Expected outcome:

Students will understand the harmful effects of artificial colours used for the Holi festival.

Students will know the procedure of making natural eco-friendly colours.

Students will useeco-friendly colours for the Holi festival.