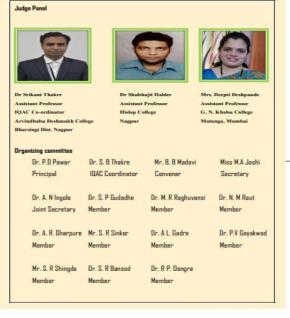

### rvindbabu Deshmukh Mahavidyalaya, Bharsingi

| Name of Activity                        | National Science Day 28 <sup>th</sup> February                                                                                                                                                                                                                                                                                                              |  |  |  |
|-----------------------------------------|-------------------------------------------------------------------------------------------------------------------------------------------------------------------------------------------------------------------------------------------------------------------------------------------------------------------------------------------------------------|--|--|--|
| Date and Time of activity               | Date: 28/02/2022 & Time: 12:00 P.M to 2:00 P.M                                                                                                                                                                                                                                                                                                              |  |  |  |
| Activity organized under committee/cell | Department of Science                                                                                                                                                                                                                                                                                                                                       |  |  |  |
| Invited Guest/Judges                    | 1. Dr Srikant Thakare    Assistant Professor    Department of Chemistry    Arvindbabu Deshmukh Mahavidyalaya    Bharsingi, Dist. Nagpur 2. Dr. Shubhajit Halder    Assistant Professor    Department of Chemistry    Hislop College    Nagpur 3. Mrs. Deepti Deshpande    Assistant Professor    Department of Zoology    Guru Nanak Khalsa College, Mumbai |  |  |  |
| Number of students participate          | Girls: 32 Boys: 06 Total: 38                                                                                                                                                                                                                                                                                                                                |  |  |  |
| Number of faculties participate         | 14                                                                                                                                                                                                                                                                                                                                                          |  |  |  |