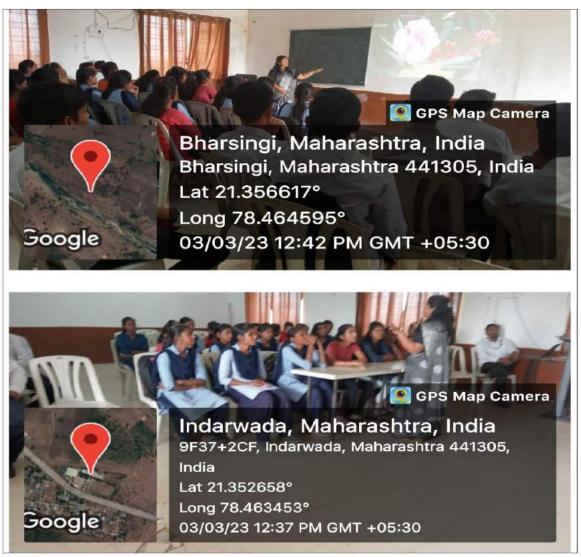

asi Joshi focused on various plants and their parts used for the preparation of eco-friendly colours through a PowerPoint presentation. Thereafter, Dr. S. Bansod and Mr. S. Sinkar, staff members of Botany demonstrated the preparation of eco-friendly colours. Staffs and undergraduate students were present during the inauguration programme and 27students of B. Sc. actively participated in this workshop. Lastly, prepared colours were distributed to students and staff ensuring the use of these colours for this Holi.

#### **Expected outcome:**

Students will understand the harmful effects of artificial colours used for the Holi festival.

Students will know the procedure of making natural eco-friendly colours.

Students will use eco-friendly colours for the Holi festival.

#### Geotag photo:







# VSPM Academy of Higher Education Arvindbabu Deshmukh Mahavidyalaya, Bharsingi Academic Session 2022-23



### **Department of Physics**

| Name of Activity                        | Inter-College Online Awareness Quiz on Energy<br>Conservation Day 14 <sup>th</sup> December