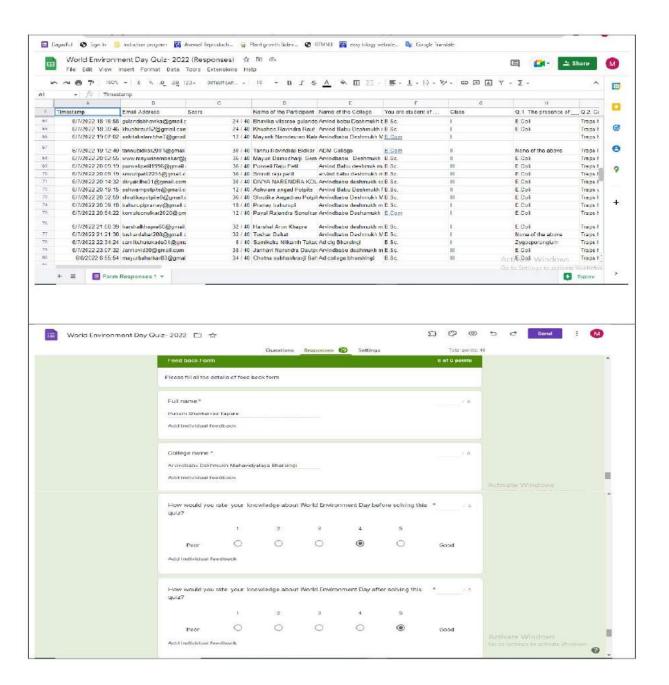

#### Department of Botany

| Name of Activity                        | World Environment Day Quiz -2022 |  |
|-----------------------------------------|----------------------------------|--|
| Date and Time of activity               | 7 June 2022                      |  |
| Activity organized under committee/cell | Department of Botany             |  |
| The number of students participates     | Girls: 47 Boys: 32 Total: - 79   |  |

#### **Brief Report**

Department of Botany organized a World Environment Day Quiz-2022, on 7<sup>th</sup> June 2022. The motive of the quiz was to aware students about the need for a world environment day celebration as well as to give information on the theme of 2022 environment day, and aware students about pollution, pollution indicator.

The quiz was open to all faculty students of B.Sc., B A, B.Com. The quiz contained 20 questions, each for 2 marks. The questionnaire includes multiple choice questions based on the history of World environment day and, themes of the year i.e "Only one Earth", Pollution indicator, and Environment Protection Act, etc. Students enjoyed the quiz and also got information about world environment day.

Ms. Manasi A. Joshi faculty member of the department of Botany designed and conduct the quiz. Dr. Smita P. Gudadhe head of the Botany Department, Dr. Shalesh Bansod and Mr. Surendra Sinkar faculty members of the Department of Botany encouraged students to take part in the quiz. Overall, the quiz helped students to learn in fun way.