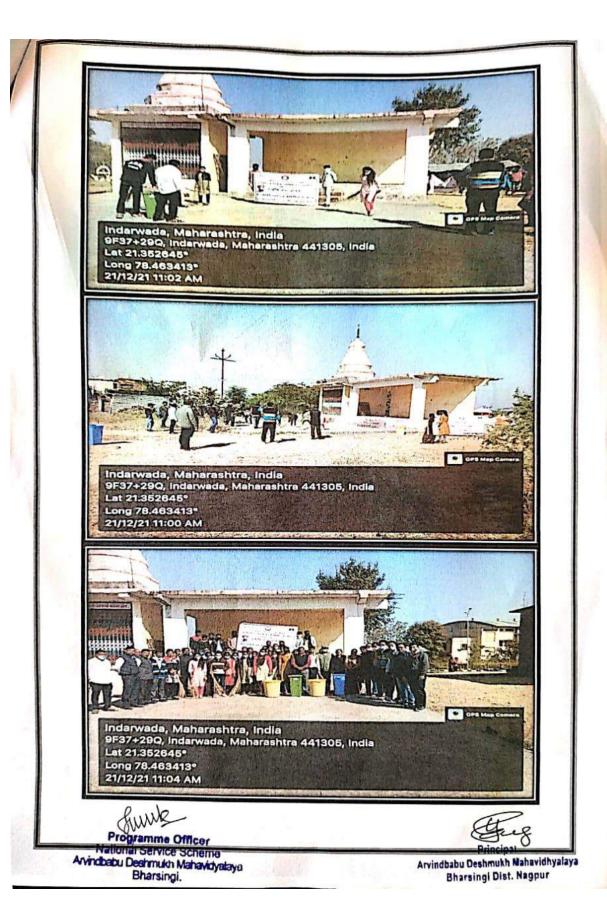

## Swachh Bharat Mission Abhiyan

| Name of Activity                                       | Swachh Bharat Mission Abhiyan<br>Place : Indarvada Village<br>Ta , Narkhed Dist , Nagpur                  |
|--------------------------------------------------------|-----------------------------------------------------------------------------------------------------------|
| Date and Time of activity                              | Monday, 21 December 2021<br>Time : 11 am. To 12.30 pm.                                                    |
| Activity organized<br>under<br>committee/cell          | National Service Scheme                                                                                   |
| Invited Guest  NSS, Coordinator  NSS, Co - coordinator | Dr. Prakash Pawar Principal, A. D. M. Bharsingi Mr. Rajendra Ghorpade Dr. Manojkumar Varma Dr. Nitin Raut |
| Number of students<br>participate                      | Girls: Boys: Total                                                                                        |
| Number of faculties participate                        | 18                                                                                                        |

### Brochure of Activity:

व्हीएसपीएम अकॅडमी ऑफ हायर एज्युकेशन अरविंदबाबू देशमुख महाविद्यालय, भारसिंगी

ता.नरखेड, जि.नागपूर

राष्ट्रीय सेवा योजना दि. २० डिसेंबर २०२१

संत गाडगे महाराज पुण्यतिथी निमीत्य ज्ञामरुवच्छता अभियान मोहिम

## दिनांक: २१ डिसेंबर २०२१

अरविंदबाबू देशमुख महाविद्यालय, भारसिंगी येथिल राष्ट्रीय सेवा योजना विभागाद्वारे संत गाडगे महाराज यांच्या पुण्यतिथीचे औचित्य साधून स्वच्छ भारत,सुंदर भारत अभियाना अंतर्गत नरखेड तालुक्यातील इंदरवाडा ग्राम येथे ग्रामस्वच्छता अभियान रॅलीचे आयोजन करण्यात आले. राष्ट्रीय सेवा योजना स्वयंसेवकांनी ग्रामस्वच्छता अभियानात सहभागी होऊन इंदरवाडा या गावातील वस्तीमध्ये जाऊन प्लास्टिक,केरकचरा गोळा करून रस्त्यांची साफसफाई केली.तसेच स्वच्छ भारत, सुंदर भारत,एक कदम, स्वच्छता के ओर अशी घोषवाक्य देऊन ग्रामस्थांना स्वच्छतेचा संदेश दिला. आपले गाव स्वच्छ असेल तर आपले आरोग्य निरोगी राहील व यातून सुंदर भारत निर्माण होईल तेव्हा स्वच्छता महत्वाची आहे,असे मत प्राचार्य डॉ.प्रकाश पवार यांनी आपल्या मनोगतात केले.या ग्रामस्वच्छता अभियान रॅली प्रसंगी राष्ट्रीय सेवा योजना कार्यक्रम अधिकारी प्रा.राजेंद्र घोरपडे यांनी स्वच्छतेचे महत्व विद्यार्थ्यांना समजावून सांगितले.सहाय्यक कार्यक्रम अधिकारी डॉ.मनोजकुमार वर्मा व डॉ.नितीन राऊत,डॉ.साधना जिचकार, डॉ.दादाराव उपासे,डॉ.रीता वाळके,प्रा.विजय रहांगडाले, डॉ भाविक मणियार,प्रा.आशिष काटे, ग्रंथालय विभाग प्रमुख प्रा. प्रविण वसू,प्रा.विजय निकम,प्रा.जितेंद्र वासाडे,प्रा.अमित नांदगावे तसेच वरिष्ठ,किनष्ठ, एम.सी.व्ही.सी.विभागातील सर्व प्राध्यापक, शिक्षकेत्तर कर्मचारी तथा विद्यार्थी मोठ्या संख्येने सहभागी होते.