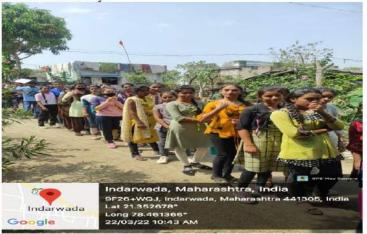

## स्वच्छता हीच सेवा अभियानांतर्गत विविध कार्यक्रमाचे आयोजन दिनांक १७ सप्टे. ते २२ ऑक्टो. २०२२

भारसिंगी येथील अरविंदबाबू देशमुख महाविद्यालयातील राष्ट्रीय सेवा योजना विभागाच्या वतीने राष्ट्रसंत तुकडोजी महाराज नागपूर विद्यापीठ नागपूर यांच्या निर्देशानुसार स्वच्छता हीच सेवा या अभियानांतर्गत दिनांक 17 सप्टेंबर ते 2 ऑक्टोबर 2022 दरम्यान विविध कार्यक्रमांचे आयोजन करण्यात आले . यामध्ये दिनांक27 सप्टेंबर ला इंदरवाडा गावामध्ये प्लास्टिक निर्मूलन प्रभात फेरी काढण्यात आलीदरम्यान . स्वच्छ भारत सुंदर " "आपला भारत स्वच्छ भारत" महाविद्यालयातील राष्ट्रीय सेवा योजनेच्या स्वयंसेवकांनी अशा घोषणा देत संपूर्ण गावाती "भारतल प्लास्टिक एका ठिकाणी जमा केले.

दिनांक 29 सप्टेंबर 2022 रोजी राष्ट्रीय सेवा योजनेच्या स्वयंसेवकांनी आपले महाविद्यालय स्वच्छ " अशा घोषणा देत महाविद्यालयीन परिसरामध्ये स्वच्छता मोहीम राबवून संपूर्ण महाविद्यालय "महाविद्यालय .स्वच्छ केले