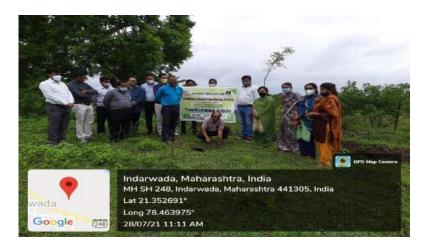

# VSPM Academy of Higher Education Arvindbabu Deshmukh Mahavidyalaya, Bharsingi Academic session (2021-2022)

#### **Department of Botany**

| Name of Activity                        | Tree Plantation Program                                                      |
|-----------------------------------------|------------------------------------------------------------------------------|
| Date and Time of activity               | 28 <sup>th</sup> July 2021, 11.00 a.m. onwards                               |
| Activity organized under committee/cell | Department of Botany                                                         |
| <b>Invited Guest</b>                    | Dr. Vijay Dhote, Principal of the College, Dr. P.D.Pawar, IQAC, Co-ordinator |
| Number of students participate          | Girls: 00 Boys: 00 Total: 00                                                 |
| Number of faculties participate         | 21                                                                           |

### **Brief Report**

Tree plantation programme was organized on 28<sup>th</sup> July 2021 by the Department of Botany on the occasion of the world nature conservation day. Dr.Vijay Dhote, principal of the college planted a tree saplings along with faculty members and emphasized on importance of plantation in his guidance speech. Dr.Prakash Pawar, IQAC, Co-ordinator and Dr.Shrikant Thakre, Head, Science Department were also planted a tree saplings. Since due to covid -19 none of the students were present therefore only staff members planted tree saplings around the boundary of the college compound and decided to take the responsibility for the conservation of the planted tree seedlings. During this programme all the staff members present followed strictly covid -19 guidelines. Dr.S.P.Gudadhe, Head, Department of Botany along with other staff members of the department conducted this programme as a part of departmental activity.

## Some Glimpses of Activity: -

Dr. Vijay Dhote Principal of the college planting a tree seedling on the occasion

Dr.Vijay Dhote Principal of the college, Dr.Prakash Pawar , IQAC co-ordinator and Faculty members of the various departments were present during tree plantation.