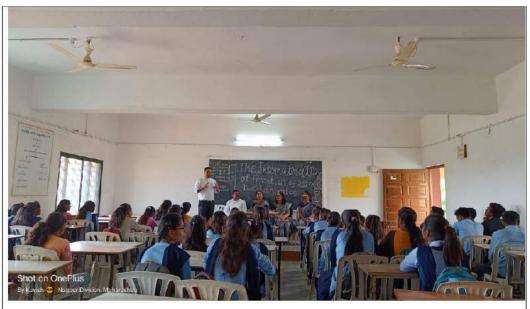

### Name of Department-Economics

| Name of Activity                                      | online guest lecture on the topic "SOCIO-ECONOMICS VULNERABILITY ASSESSMENT OF CLIMATE CHANGE"    |
|-------------------------------------------------------|---------------------------------------------------------------------------------------------------|
| Date and Time of activity                             | 12 <sup>th</sup> Feb. 2022 10AM                                                                   |
| Activity organized under committee/cell               | IQAC                                                                                              |
| Invited Guest                                         | Dr.Ram N. Yadava<br>KRP, Education Department<br>Government of Uttar Pradesh                      |
| Number of students participate                        | Girls: 39.4% Boys: 60.6% Total:13                                                                 |
|                                                       |                                                                                                   |
| Number of faculties participate  Brochure of Activity | 05                                                                                                |
| Brochure of Activity  VSPM ACA  ARVINDBABI BH         | DEMY OF HIGHER EDUCATION U DESHMUKH MAHAVIDYALAYA ARSINGI DIST:NAGPUR RTMENT OF ECONOMICS PRESENT |
| Brochure of Activity  VSPM ACA  ARVINDBAB  BH  DEPA   | DEMY OF HIGHER EDUCATION U DESHMUKH MAHAVIDYALAYA ARSINGI DIST:NAGPUR RTMENT OF ECONOMICS         |

### Brief Report

Department of Economics was organized online guest lecture on the topic "SOCIO-ECONOMICS VULNERABILITY ASSESSMENT OF CLIMATE CHANGE" on 12<sup>th</sup> Feb. 2022 for humanities Faculty students of Arvindbabu Deshmukh Mahavidyalaya, Bharsingi and all other participant from across the nation. The students were immensely benefited from the online guest lecture.

The key note speaker for above gusts lecture was Dr.Ram N. Yadava -KRP, Education Department ,Government of Uttar Pradesh

Dr. Ram explain following point on his lecture

- 1. What is Climate Change
- 2.Impact of Climate Change on Environment
- 3. How Social-Economic Vulnerability impact by Climate Change.
- 4. How to evaluate Social-Economic Vulnerability
- 5. Research question on Social-Economic Vulnerability impact by Climate Change.