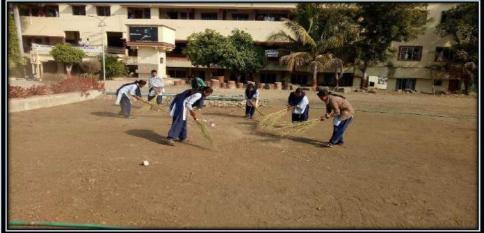

#### **Brief Report**

A tree plantation activity was held on the college premises on 3<sup>rd</sup> August 2022. It was organized by the Department of Botany, Arvindbabu Deshmukh Mahavidyalaya, Bharsingi.

The objectives of this drive:

- To increase the population of plantson campus.
- To sensitize undergraduate students towards the importance of trees.
- To protect the environment against air pollution.

Faculty members and students of B. Sc. planted saplings on the college campus to raise awareness and consciousness about the surrounding environments among themand the students take the responsibility of nurturing trees. Planting trees is very important to protect our environment against air pollution and global warming. The activity has a huge success, empowering students with substantial knowledge of environments and plants. Faculty members of the Department of Botany gave botanical information about these plants like their name, habitat, morphological appearance, its blooming season, some medicinal value and lastly information about taking care of it. On this occasion saplings planted by Dr. P.D. Pawar, Principal of our college, and staff members Dr. S. Gudadhe, Dr. S. Bansod, Mr. S. Sinkar and Miss. M. Joshi and students. The plantedsaplings were medicinal plants, including Amala, Jungli Onion, Jungli Ginger, Adulasa, Tulsi species, Neem etc.