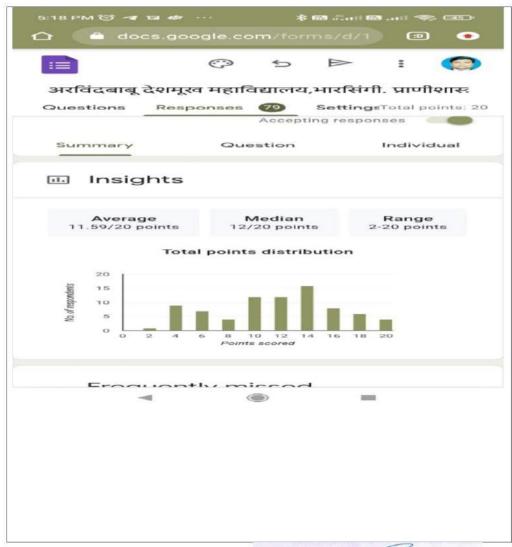

### rvindbabu Deshmukh Mahavidyalaya, Bharsingi

| Name of Activity                        | National Science Day 28 <sup>th</sup> February                                                                                                                                                                                                                                                                                                              |  |  |  |
|-----------------------------------------|-------------------------------------------------------------------------------------------------------------------------------------------------------------------------------------------------------------------------------------------------------------------------------------------------------------------------------------------------------------|--|--|--|
| Date and Time of activity               | Date: 28/02/2022 & Time: 12:00 P.M to 2:00 P.M                                                                                                                                                                                                                                                                                                              |  |  |  |
| Activity organized under committee/cell | Department of Science                                                                                                                                                                                                                                                                                                                                       |  |  |  |
| Invited Guest/Judges                    | 1. Dr Srikant Thakare    Assistant Professor    Department of Chemistry    Arvindbabu Deshmukh Mahavidyalaya    Bharsingi, Dist. Nagpur 2. Dr. Shubhajit Halder    Assistant Professor    Department of Chemistry    Hislop College    Nagpur 3. Mrs. Deepti Deshpande    Assistant Professor    Department of Zoology    Guru Nanak Khalsa College, Mumbai |  |  |  |
| Number of students participate          | Girls: 32 Boys: 06 Total: 38                                                                                                                                                                                                                                                                                                                                |  |  |  |
| Number of faculties participate         | 14                                                                                                                                                                                                                                                                                                                                                          |  |  |  |

### Report

Arvindbabu Deshmukh Mahavidyalaya has organized online poster competition on National Science day 28<sup>th</sup> February 2022. students from all over the states with different colleges participated in competition. More than 70 students from the state registered for online poster competition and 38 students had sent their poster to email id. we had shortlisted 10 student's posters based upon their poster content. that shortlisted students appeared for final round through google meet on date 28/02/2022 in front of judges. Miss Tanu Sharma from Shri Sant Gadge Maharaj Mahavidyalaya Hingna secured first place, Miss Samiksha Wadbude from Arvindbabu Deshmukh Mahavidyalaya Bharsingi secured second place, Miss Arpita Dhakite from Arvi College secured third place and two consolation prizes to Miss Sneha Kurode from

### Result

Q.1) How would you got knowledge about on topic in the Poster Competition?  $28\,\mbox{responses}$ 