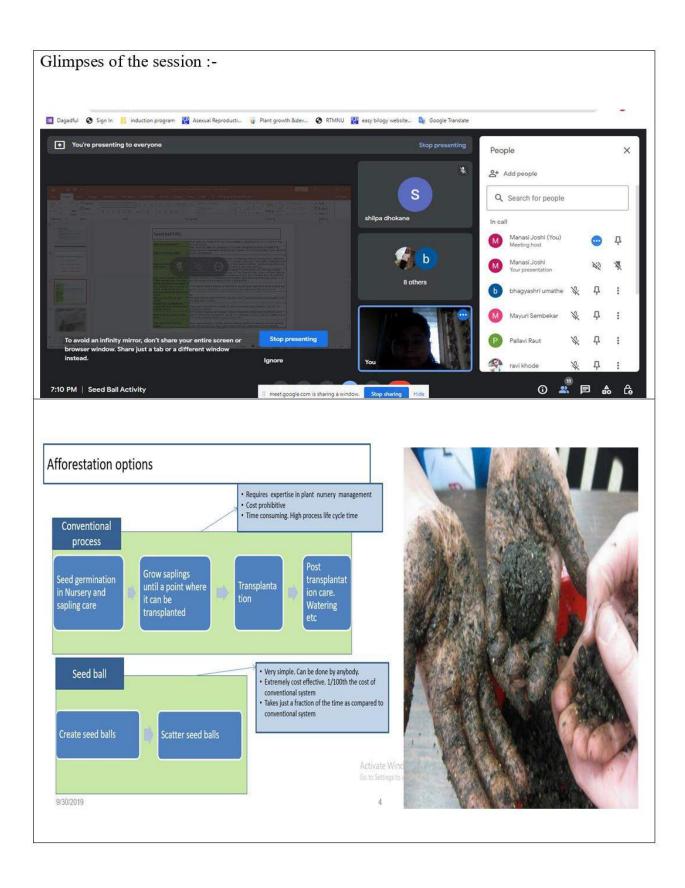

### **Brief Report**

Department of Botany organized a Seed Ball Drive - 2022, on 17<sup>th</sup> June 2022. The motive of "Seed Ball Drive", is to inspire students for tree plantation in an efficient way i. e Seed Ball.

The Japanese naturalist **Masanobu Fukuoka** 1996 derive this idea of seed balls to plant trees in a cost-effective way. In this technique, three parts of soil and one part of cow dunk or compost are mixed with the help of water and one healthy seed is placed in that and shaped as a ball, and lastly air dry. In this program students were informed about the idea of a seed ball and how to make it with the help of an online PowerPoint presentation and video; after that students were asked to prepare a seed ball and submit it to the department. The student prepared a seed ball with native seeds embedded in it. Then seed balls were scattered by students on barren land in their routine path daily journey to college.

Dr. Smita P. Gudadhe head of the Botany Department, encouraged students to prepare seed balls. Ms. Manasi Joshi faculty member of the Botany Department conducted an online program. Dr. Shalesh Bansod and Mr. Surendra Sinkar faculty members of the Department of Botany encouraged students to take part Seed ball drive. Overall, this program inspires students for tree plantation and conservation in an innovative way.