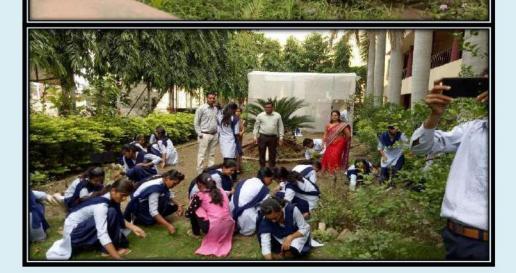

### **Department of Botany**

| Name of Activity                        | Eco-friendly Holi Colors Making Workshop                               |  |
|-----------------------------------------|------------------------------------------------------------------------|--|
| Date and Time of activity               | 16 <sup>th</sup> March 2022 at 11: 00 AM and onward                    |  |
| Activity organized under committee/cell | Department of Botany, Arvindbabu Deshmukh<br>Mahavidyalaya, Bharsingi. |  |
| Number of students participate          | Girls: 20Boys: 07Total: 27                                             |  |
| Number of faculties participate         | 12 (Male 04 and Female 08)                                             |  |

### Aim of the workshop:

To make students aware of such issues and impact and to promote Eco-friendly Holi.

Get to know how to prepare eco-friendly colours by using plants and their parts.

Department of Botany, Arvindbabu Deshmukh Mahavidyalaya Bharsingi organized a workshop on Ecofriendly colour making on the dates 16<sup>th</sup> March 2022 at 11: 00 AM and onward. The chairman of the workshop Dr. Prakash D. Pawar, off. Principal of the college addressed the students about the importance of herbal colours. Chief guests of the function Dr.M. R. Raghuvanshi, Assistant Professor, Department of Chemistry, of our college, explained the use of Malabar spinach, turmeric, Palash, Roseand Hibiscus to make eco-friendly colours. Expressed her views on the side effects of synthetic chemicals available in the market. Prof. Surendra Sinkar focused on various plants and their parts used for the preparation of eco-friendly colours through a PowerPoint presentation. Prof. Manasi Joshi demonstrated the preparation of eco-friendly colours. Staffs and undergraduate students were present during the inauguration programme and 27 students of B. Sc. actively participated in this workshop.

The programme was compared byProf. Manasi Joshi and Dr.Shailesh Bansod, Assistant professor, Department of Botany, who proposed the voteof thanks.Dr. Smita Gudadhe, Head of the Department of Botanydistributed prepared colours to students and staff with ensuring the use of these colours for this Holi.