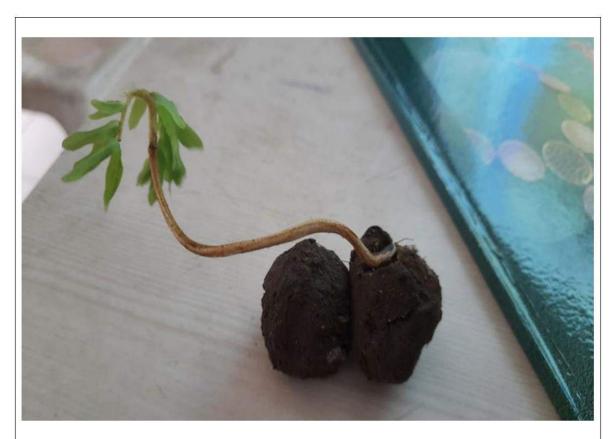

### **Brief Report**

Department of Botany organized a Seed Ball Drive - 2022, on 17<sup>th</sup> June 2022. The motive of "Seed Ball Drive", is to inspire students for tree plantation in an efficient way i. e Seed Ball.

The Japanese naturalist **Masanobu Fukuoka** 1996 derive this idea of seed balls to plant trees in a cost-effective way. In this technique, three parts of soil and one part of cow dunk or compost are mixed with the help of water and one healthy seed is placed in that and shaped as a ball, and lastly air dry. In this program students were informed about the idea of a seed ball and how to make it with the help of an online PowerPoint presentation and video; after that students were asked to prepare a seed ball and submit it to the department. The student prepared a seed ball with native seeds embedded in it. Then seed balls were scattered by students on barren land in their routine path daily journey to college.

Dr. Smita P. Gudadhe head of the Botany Department, encouraged students to prepare seed balls. Ms. Manasi Joshi faculty member of the Botany Department conducted an online program. Dr. Shalesh Bansod and Mr. Surendra Sinkar faculty members of the Department of Botany encouraged students to take part Seed ball drive. Overall, this program inspires students for tree plantation and conservation in an innovative way.