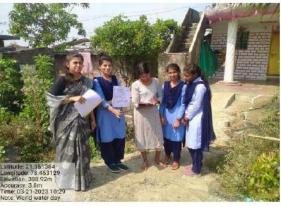

### अहवाल-

अरविंदबाबू देशमुख महाविद्यालय भारसिंगी येथे दि. 2 एप्रिल 2022 ला जागितक वसुंधरा दिनाचे आयोजन मराठी विभागातर्फे करण्यात आले. या कार्यक्रमाचे अध्यक्ष स्थान प्रा. डॉ. पितांबर गायकवाड यांनी भूषविले तर प्रमुख अतिथी म्हणून प्रा. डॉ. नितीन राऊत उपस्थित होते. या कार्यक्रमाचे प्रस्ताविक मराठी विभाग प्रमुख डॉ. साधना जिचकार यांनी केले. याप्रसंगी बोलताना त्यांनी "वृक्षवल्ली आम्हा सोयरी वनचरी" या तुकारामांच्या अभंगाचा दाखला देत मानवाचे आणि वृक्षांचे असलेले नाते स्पष्ट केले. निसर्गाचा समतोल राखणे किंवा किती गरजेचे आहे ते पटवून दिले. कार्यक्रमाचे अध्यक्ष प्रा. डॉ. पितांबर गायकवाड सरांनी "झाडे लावा झाडे जगवा" या ओळीचा अर्थ विद्यार्थ्यांना समजावून सांगितला. प्रमुख अतिथी प्रा. डॉ नितीन राऊत यांनी वृक्षांचे आपल्या जीवनात किती महत्त्वाचे स्थान आहे. तसेच प्रत्येक व्यक्तीने वृक्ष संवर्धन केले तरच वसुंधरा व सजीव सृष्टी टिकून राहील; आज वसुंधरा दिनाच्या अनुषंगाने सर्वांनी सृष्टीचे निसर्गांचे संरक्षण करण्याची शपथ घ्यावी असे सांगितले. याकार्यक्रमाचे संचलन प्रा. अमित गद्रे यांनी केले तर आभारप्रदर्शन प्रा. अंजली घारपुरे यांनी केले. याकार्यक्रमाला महाविद्यालयातील सर्व प्राध्यापक व शिक्षकेतर कर्मचारीतसेच मोठ्या संख्येन विद्यार्थी सुद्धा उपस्थित होते.