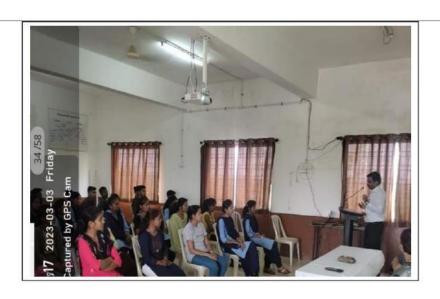

### Name of Department-Economics

| Name of Activity                                      | online guest lecture on the topic "SOCIO-ECONOMICS VULNERABILITY ASSESSMENT OF CLIMATE CHANGE"    |
|-------------------------------------------------------|---------------------------------------------------------------------------------------------------|
| Date and Time of activity                             | 12 <sup>th</sup> Feb. 2022 10AM                                                                   |
| Activity organized under committee/cell               | IQAC                                                                                              |
| Invited Guest                                         | Dr.Ram N. Yadava<br>KRP, Education Department<br>Government of Uttar Pradesh                      |
| Number of students participate                        | Girls: 39.4% Boys: 60.6% Total:13                                                                 |
|                                                       |                                                                                                   |
| Number of faculties participate  Brochure of Activity | 05                                                                                                |
| Brochure of Activity  VSPM ACA  ARVINDBABI BH         | DEMY OF HIGHER EDUCATION U DESHMUKH MAHAVIDYALAYA ARSINGI DIST:NAGPUR RTMENT OF ECONOMICS PRESENT |
| Brochure of Activity  VSPM ACA  ARVINDBAB  BH  DEPA   | DEMY OF HIGHER EDUCATION U DESHMUKH MAHAVIDYALAYA ARSINGI DIST:NAGPUR RTMENT OF ECONOMICS         |

### Brief Report

Department of Economics was organized online guest lecture on the topic "SOCIO-ECONOMICS VULNERABILITY ASSESSMENT OF CLIMATE CHANGE" on 12<sup>th</sup> Feb. 2022 for humanities Faculty students of Arvindbabu Deshmukh Mahavidyalaya, Bharsingi and all other participant from across the nation. The students were immensely benefited from the online guest lecture.

The key note speaker for above gusts lecture was Dr.Ram N. Yadava -KRP, Education Department ,Government of Uttar Pradesh

Dr. Ram explain following point on his lecture

- 1. What is Climate Change
- 2.Impact of Climate Change on Environment
- 3. How Social-Economic Vulnerability impact by Climate Change.
- 4. How to evaluate Social-Economic Vulnerability
- 5. Research question on Social-Economic Vulnerability impact by Climate Change.