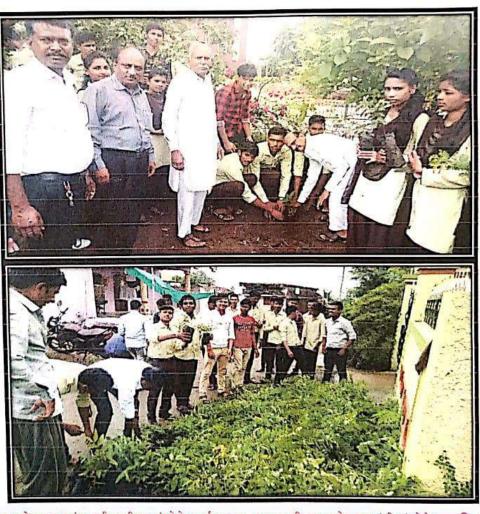

### **Brief Report**

Tree plantation programme was organized on 28<sup>th</sup> July 2021 by the Department of Botany on the occasion of the world nature conservation day. Dr.Vijay Dhote, principal of the college planted a tree saplings along with faculty members and emphasized on importance of plantation in his guidance speech. Dr.Prakash Pawar, IQAC, Co-ordinator and Dr.Shrikant Thakre, Head, Science Department were also planted a tree saplings. Since due to covid -19 none of the students were present therefore only staff members planted tree saplings around the boundary of the college compound and decided to take the responsibility for the conservation of the planted tree seedlings. During this programme all the staff members present followed strictly covid -19 guidelines. Dr.S.P.Gudadhe, Head, Department of Botany along with other staff members of the department conducted this programme as a part of departmental activity.

## Some Glimpses of Activity: -

Dr. Vijay Dhote Principal of the college planting a tree seedling on the occasion

Dr.Vijay Dhote Principal of the college, Dr.Prakash Pawar , IQAC co-ordinator and Faculty members of the various departments were present during tree plantation.

### **Brief Report**

Tree plantation programme was organized on 28th July 2021 by the Department of Botany on the occasion of the world nature conservation day. Dr.Vijay Dhote, principal of the college planted a tree saplings along with faculty members and emphasized on importance of plantation in his guidance speech. Dr.Prakash Pawar, IQAC, Co-ordinator and Dr.Shrikant Thakre, Head, Science Department were also planted a tree saplings. Since due to covid -19 none of the students were present therefore only staff members planted tree saplings around the boundary of the college compound and decided to take the responsibility for the conservation of the planted tree seedlings. During this programme all the staff members present followed strictly covid -19 guidelines. Dr.S.P.Gudadhe, Head, Department of Botany along with other staff members of the department conducted this programme as a part of departmental activity.

Dr. Vijay Dhote Principal of the college planting a tree seedling on the occasion

Dr. Vijay Dhote Principal of the college, Dr. Prakash Pawar, IQAC co-ordinator and Faculty members of the various departments were present during tree plantation.