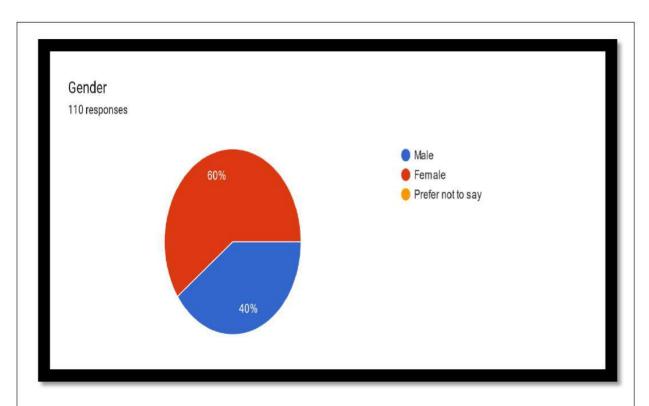

| Bhiwapur Mahavidyalaya bhiwapur                   |
| 103 | Shalini Dashrath Marbate      | Sevadal Mahila Mahavidyalaya, Nagpur              |
| 104 | Dhanshri hirudkar             | Dhanshri hirudkar                                 |
| 105 | Ritika Sanjay Bangre          | Sevadal mahila mahavidyalaya                      |
| 106 | Tehmina Qureshi               | Arvindbabu Deshmukh Mahavidyalaya                 |
| 107 | Aditi arvind khandale         | Sevadal mahila mahavidyalay                       |
| 108 | Akanksha Vijay more           | Narayanrao kale smuruti model college             |
| 109 | Shivaji Sambayya Pendam       | Raje Dharmarao College of Science Aheri           |
| 110 | Pratiksha balu khaire         | Sevadal mahila mahavidyalay                       |











#### VSPM Academy of Higher Education

#### Arvindbabu Deshmukh Mahavidyalaya, Bharsing



#### Academic session 2022-23

#### **Department of Economics**

| Name of Activity                        | International Forest day 21/03/2023 at 9 AM                                                                 |  |
|-----------------------------------------|-------------------------------------------------------------------------------------------------------------|--|
| Date and Time of activity               |                                                                                                             |  |
| Activity organized under committee/cell | Department of Economics                                                                                     |  |
| Invited