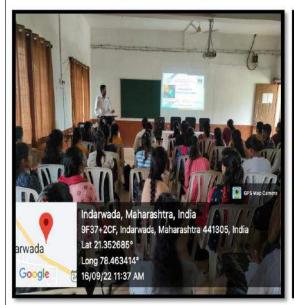

## स्वच्छता हीच सेवा अभियानांतर्गत विविध कार्यक्रमाचे आयोजन दिनांक १७ सप्टे. ते २२ ऑक्टो. २०२२

भारसिंगी येथील अरविंदबाबू देशमुख महाविद्यालयातील राष्ट्रीय सेवा योजना विभागाच्या वतीने राष्ट्रसंत तुकडोजी महाराज नागपूर विद्यापीठ नागपूर यांच्या निर्देशानुसार स्वच्छता हीच सेवा या अभियानांतर्गत दिनांक 17 सप्टेंबर ते 2 ऑक्टोबर 2022 दरम्यान विविध कार्यक्रमांचे आयोजन करण्यात आले . यामध्ये दिनांक27 सप्टेंबर ला इंदरवाडा गावामध्ये प्लास्टिक निर्मूलन प्रभात फेरी काढण्यात आलीदरम्यान . स्वच्छ भारत सुंदर " "आपला भारत स्वच्छ भारत" महाविद्यालयातील राष्ट्रीय सेवा योजनेच्या स्वयंसेवकांनी अशा घोषणा देत संपूर्ण गावाती "भारतल प्लास्टिक एका ठिकाणी जमा केले.

दिनांक 29 सप्टेंबर 2022 रोजी राष्ट्रीय सेवा योजनेच्या स्वयंसेवकांनी आपले महाविद्यालय स्वच्छ " अशा घोषणा देत महाविद्यालयीन परिसरामध्ये स्वच्छता मोहीम राबवून संपूर्ण महाविद्यालय "महाविद्यालय .स्वच्छ केले

तसेच 01 ऑक्टोबर 2022 रोजी याच मोहिमेअंतर्गत स्वच्छता या विषयावर विशेष व्याख्यान आयोजित केले गेलेया व्याख्यानाला प्रमुख वक्ते म्हणून श्री रवीजी धोटे आरोग्य सहाय्यक प्राथमिक आरोग्य केंद्र हे . आपल्या मार्गदर्शनामध्ये श्री धोटे सरांनी स्वच्छते विषयी बोलत .पामुख्याने उपस्थित होतेंाना वैयक्तिक स्वच्छता आपल्या परिसरातील स्वच्छता त्याचबरोबर वैचारिक स्वच्छता कशी आवश्यक आहे हे पटवून दिले . या कार्यक्रमाप्रसंगी आपल्या अध्यक्षीय .तसेच कीटकजन्य स्वच्छता जलजन्य स्वच्छता विषयी माहिती दिली प्रकाश पवार सर .भाषणांमधून महाविद्यालयाचे प्राचार्य डॉ यांनी स्वच्छते विषयी आपले विचार व्यक्त केले . .आशिष काटे सर यांनी केले .तसेच या कार्यक्रमाचे प्रास्ताविक राष्ट्रीय सेवा योजना कार्यक्रम अधिकारी प्रा दादाराव उपासे सर .वरील सर्व कार्यक्रमाला डॉ, प्राविजय रहांगडाले सर ., डॉमनोजकुमार वर्मा सर ., प्राराजेंद् .र घोरपडे सर प्राभूषण खोडे .अनिकेत चिंचमालातपुरे प्रा .अजय मंगल प्रा .प्रवीण वसु सर प्रा ., प्राकपिल . सिरस्कर, प्रा .से .अंकिता पावडे यांचे विशेष सहकार्य लाभले कार्यक्रमाचे सूत्रसंचालन रा .माहेश्वरी कोकाटे प्रा . मुरंद्र .सहाय्यक कार्यक्रम अधिकारी प्रा .यो सिनकर सर यांनी तर आभार रासहाय्यक कार्यक्रम .यो .से . .अधिकारी डॉक्टर अमित गद्रे सर यांनी मानले