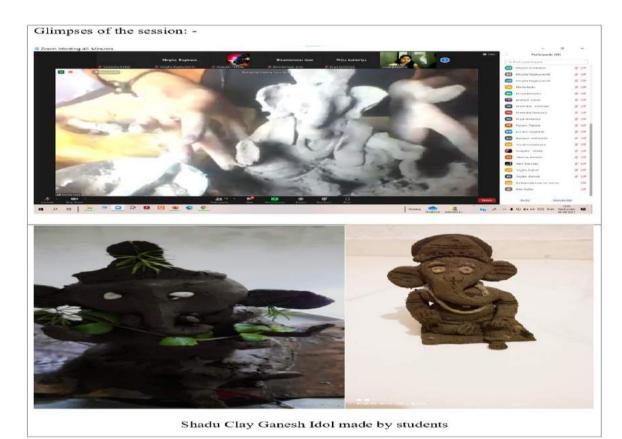

### Brief Report

Department of Botany organized a workshop on "Preparation of Ecofriendly Ganesha idol" on 8<sup>th</sup> September 2021. The purpose of the program was to aware students about POP hazardous effect on the environment and environment conservation through cultural practices along with the development of pottery skills in students.

In Maharashtra, Ganesh Chaturthi Festival is celebrated by worshiping Lord Ganesha Idol. In due course of time to make these idols cost-effective and more impressive, POP is used to make this idol. POP is hazardous to the environment, especially to the water ecosystem. In this workshop Resource person, Ms. Sarika Naik, (Fine Arts teacher, Universal Highschool, Aurangabad), demonstrated the preparation of An Ecofriendly Ganesha Idol by using Shadu clay and organic material, with the help of the online platform through Google Link.

Dr. Smita P. Gudadhe head of the Botany Department, Welcome and addressed the guest. Ms. Manasi Joshi faculty member of the Botany Department moderated the Program. Mr. Surendra Sinkar faculty member of the Department of Botany expressed a vote of thanks. Dr. Shailesh Bansod encouraged students to participate in the program. Overall, this program encourages a student to celebrate the Ganesha festival in an Ecofriendly manner as well as it also helps students to develop fine art pottery skills in them.