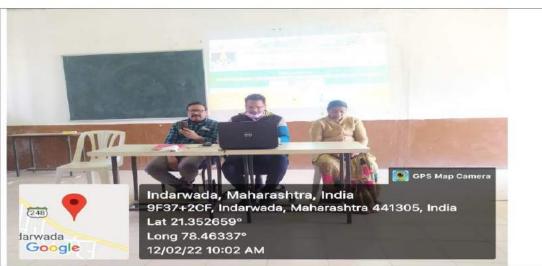

मा. युवराजजी चालखोर यांनी विद्यार्थ्यांना पर्यावरणाचे महत्व पटवून देवून पर्यावरणाचे संरक्षण करावे असे मत व्यक्त केले. श्री. दिनकररावजी राऊत आपल्या मनोगतात म्हणाले की, पर्यावरणाचा समतोल राखण्यासाठी प्रत्येकाने किमान एक तरी झाड लावावे. असा संदेश दिला. यावेळी प्राचार्य डॉ. विजय धोटे यांनी सुध्दा विचार व्यक्त केले. या वृक्षारोपण कार्यक्रमाच्या माध्यमातून महाविद्यालय तसेच इंदरवाडा गावात शंभर वृक्षांची लागवड करण्यात आली.सदर कार्यक्रमाचे सुत्र संचालन रासेयो कार्यक्रम अधिकारी प्रा. राजेंद्र घोरपडे तर आभार डॉ. नितिन राऊत यांनी मानले. याप्रसंगी महाविद्यालयातील सर्व प्राध्यापक, शिक्षकेत्तर कर्मचारी व विद्यार्थी यांनी वृक्षारोपण कार्यक्रमात उत्स्फुर्तपणे सहभाग घेतला होता.

वृक्षारोपण करतांना संस्थेचे कार्यवाह श्री.युवराजजी चालखोर याप्रसंगी संस्थेचे सहसचिव श्री. दिनकरराव राऊत, प्राचार्य डॉ.विजयधोटे, डॉ. मनोजकुमार वर्मा, प्रा. राजेंद्र घोरपडे, डॉ. श्रीकांत ठाकरे, डॉ. स्मिता गुडधे, प्रा. मानसी जोशी तथा प्राध्यापक वृंद उपस्थित होते.