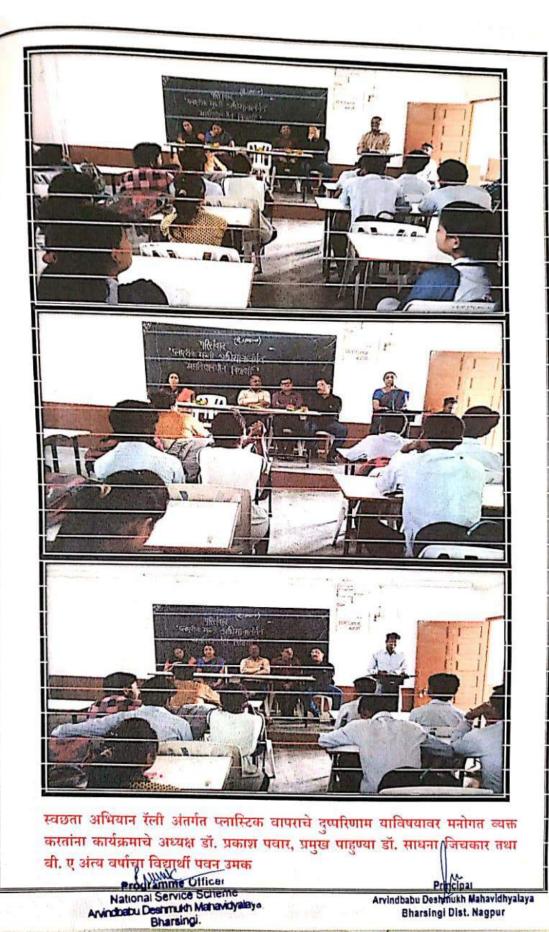

## स्वच्छता हीच सेवा अभियानांतर्गत विविध कार्यक्रमाचे आयोजन दिनांक १७ सप्टे. ते २२ ऑक्टो. २०२२

भारसिंगी येथील अरविंदबाबू देशमुख महाविद्यालयातील राष्ट्रीय सेवा योजना विभागाच्या वतीने राष्ट्रसंत तुकडोजी महाराज नागपूर विद्यापीठ नागपूर यांच्या निर्देशानुसार स्वच्छता हीच सेवा या अभियानांतर्गत दिनांक 17 सप्टेंबर ते 2 ऑक्टोबर 2022 दरम्यान विविध कार्यक्रमांचे आयोजन करण्यात आले . यामध्ये दिनांक27 सप्टेंबर ला इंदरवाडा गावामध्ये प्लास्टिक निर्मूलन प्रभात फेरी काढण्यात आलीदरम्यान . स्वच्छ भारत सुंदर " "आपला भारत स्वच्छ भारत" महाविद्यालयातील राष्ट्रीय सेवा योजनेच्या स्वयंसेवकांनी अशा घोषणा देत संपूर्ण गावाती "भारतल प्लास्टिक एका ठिकाणी जमा केले.

दिनांक 29 सप्टेंबर 2022 रोजी राष्ट्रीय सेवा योजनेच्या स्वयंसेवकांनी आपले महाविद्यालय स्वच्छ " अशा घोषणा देत महाविद्यालयीन परिसरामध्ये स्वच्छता मोहीम राबवून संपूर्ण महाविद्यालय "महाविद्यालय .स्वच्छ केले

तसेच 01 ऑक्टोबर 2022 रोजी याच मोहिमेअंतर्गत स्वच्छता या विषयावर विशेष व्याख्यान आयोजित केले गेलेया व्याख्यानाला प्रमुख वक्ते म्हणून श्री रवीजी धोटे आरोग्य सहाय्यक प्राथमिक आरोग्य केंद्र हे . आपल्या मार्गदर्शनामध्ये श्री धोटे सरांनी स्वच्छते विषयी बोलत .पामुख्याने उपस्थित होतेंाना वैयक्तिक स्वच्छता आपल्या परिसरातील स्वच्छता त्याचबरोबर वैचारिक स्वच्छता कशी आवश्यक आहे हे पटवून दिले . या कार्यक्रमाप्रसंगी आपल्या अध्यक्षीय .तसेच कीटकजन्य स्वच्छता जलजन्य स्वच्छता विषयी माहिती दिली प्रकाश पवार सर .भाषणांमधून महाविद्यालयाचे प्राचार्य डॉ यांनी स्वच्छते विषयी आपले विचार व्यक्त केले . .आशिष काटे सर यांनी केले .तसेच या कार्यक्रमाचे प्रास्ताविक राष्ट्रीय सेवा योजना कार्यक्रम अधिकारी प्रा दादाराव उपासे सर .वरील सर्व कार्यक्रमाला डॉ, प्राविजय रहांगडाले सर ., डॉमनोजकुमार वर्मा सर ., प्राराजेंद् .र घोरपडे सर प्राभूषण खोडे .अनिकेत चिंचमालातपुरे प्रा .अजय मंगल प्रा .प्रवीण वसु सर प्रा ., प्राकपिल . सिरस्कर, प्रा .से .अंकिता पावडे यांचे विशेष सहकार्य लाभले कार्यक्रमाचे सूत्रसंचालन रा .माहेश्वरी कोकाटे प्रा . मुरंद्र .सहाय्यक कार्यक्रम अधिकारी प्रा .यो सिनकर सर यांनी तर आभार रासहाय्यक कार्यक्रम .यो .से . .अधिकारी डॉक्टर अमित गद्रे सर यांनी मानले