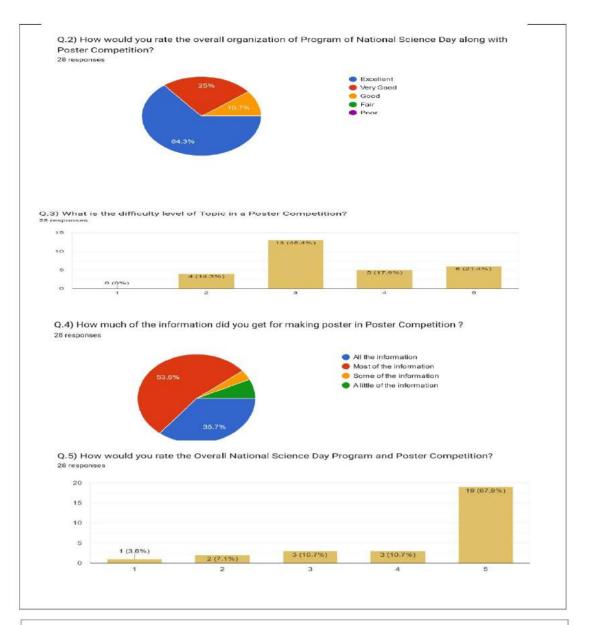

### Result

Q.1) How would you got knowledge about on topic in the Poster Competition?  $28\,\mbox{responses}$ 