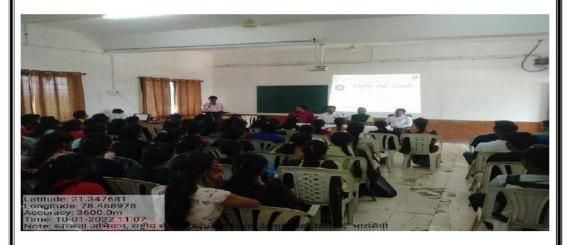

## स्वच्छता हीच सेवा अभियानांतर्गत विविध कार्यक्रमाचे आयोजन दिनांक १७ सप्टे. ते २२ ऑक्टो. २०२२

भारसिंगी येथील अरविंदबाबू देशमुख महाविद्यालयातील राष्ट्रीय सेवा योजना विभागाच्या वतीने राष्ट्रसंत तुकडोजी महाराज नागपूर विद्यापीठ नागपूर यांच्या निर्देशानुसार स्वच्छता हीच सेवा या अभियानांतर्गत दिनांक 17 सप्टेंबर ते 2 ऑक्टोबर 2022 दरम्यान विविध कार्यक्रमांचे आयोजन करण्यात आले . यामध्ये दिनांक27 सप्टेंबर ला इंदरवाडा गावामध्ये प्लास्टिक निर्मूलन प्रभात फेरी काढण्यात आलीदरम्यान . स्वच्छ भारत सुंदर " "आपला भारत स्वच्छ भारत" महाविद्यालयातील राष्ट्रीय सेवा योजनेच्या स्वयंसेवकांनी अशा घोषणा देत संपूर्ण गावाती "भारतल प्लास्टिक एका ठिकाणी जमा केले.

दिनांक 29 सप्टेंबर 2022 रोजी राष्ट्रीय सेवा योजनेच्या स्वयंसेवकांनी आपले महाविद्यालय स्वच्छ " अशा घोषणा देत महाविद्यालयीन परिसरामध्ये स्वच्छता मोहीम राबवून संपूर्ण महाविद्यालय "महाविद्यालय .स्वच्छ केले

तसेच 01 ऑक्टोबर 2022 रोजी याच मोहिमेअंतर्गत स्वच्छता या विषयावर विशेष व्याख्यान आयोजित केले गेलेया व्याख्यानाला प्रमुख वक्ते म्हणून श्री रवीजी धोटे आरोग्य सहाय्यक प्राथमिक आरोग्य केंद्र हे . आपल्या मार्गदर्शनामध्ये श्री धोटे सरांनी स्वच्छते विषयी बोलत .पामुख्याने उपस्थित होतेंाना वैयक्तिक स्वच्छता आपल्या परिसरातील स्वच्छता त्याचबरोबर वैचारिक स्वच्छता कशी आवश्यक आहे हे पटवून दिले . या कार्यक्रमाप्रसंगी आपल्या अध्यक्षीय .तसेच कीटकजन्य स्वच्छता जलजन्य स्वच्छता विषयी माहिती दिली प्रकाश पवार सर .भाषणांमधून महाविद्यालयाचे प्राचार्य डॉ यांनी स्वच्छते विषयी आपले विचार व्यक्त केले . .आशिष काटे सर यांनी केले .तसेच या कार्यक्रमाचे प्रास्ताविक राष्ट्रीय सेवा योजना कार्यक्रम अधिकारी प्रा दादाराव उपासे सर .वरील सर्व कार्यक्रमाला डॉ, प्राविजय रहांगडाले सर ., डॉमनोजकुमार वर्मा सर ., प्राराजेंद् .र घोरपडे सर प्राभूषण खोडे .अनिकेत चिंचमालातपुरे प्रा .अजय मंगल प्रा .प्रवीण वसु सर प्रा ., प्राकपिल . सिरस्कर, प्रा .से .अंकिता पावडे यांचे विशेष सहकार्य लाभले कार्यक्रमाचे सूत्रसंचालन रा .माहेश्वरी कोकाटे प्रा . मुरंद्र .सहाय्यक कार्यक्रम अधिकारी प्रा .यो सिनकर सर यांनी तर आभार रासहाय्यक कार्यक्रम .यो .से . .अधिकारी डॉक्टर अमित गद्रे सर यांनी मानले