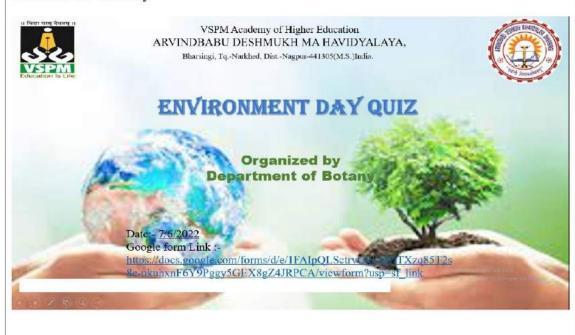

#### Department of Botany

| Name of Activity                        | World Environment Day Quiz -2022 |  |
|-----------------------------------------|----------------------------------|--|
| Date and Time of activity               | 7 June 2022                      |  |
| Activity organized under committee/cell | Department of Botany             |  |
| The number of students participates     | Girls: 47 Boys: 32 Total: - 79   |  |

Brochure of Activity

#### **Brief Report**

Department of Botany organized a World Environment Day Quiz-2022, on 7<sup>th</sup> June 2022. The motive of the quiz was to aware students about the need for a world environment day celebration as well as to give information on the theme of 2022 environment day, and aware students about pollution, pollution indicator.

The quiz was open to all faculty students of B.Sc., B A, B.Com. The quiz contained 20 questions, each for 2 marks. The questionnaire includes multiple choice questions based on the history of World environment day and, themes of the year i.e "Only one Earth", Pollution indicator, and Environment Protection Act, etc. Students enjoyed the quiz and also got information about world environment day.

Ms. Manasi A. Joshi faculty member of the department of Botany designed and conduct the quiz. Dr. Smita P. Gudadhe head of the Botany Department, Dr. Shalesh Bansod and Mr. Surendra Sinkar faculty members of the Department of Botany encouraged students to take part in the quiz. Overall, the quiz helped students to learn in fun way.