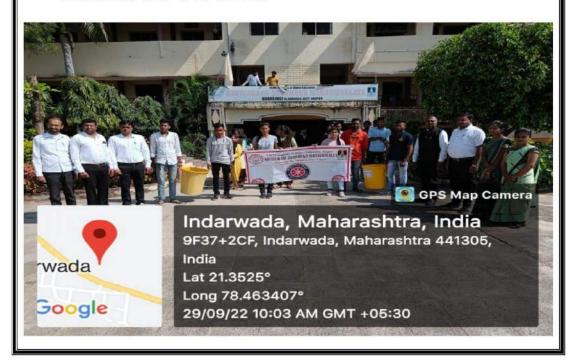

## स्वच्छता हीच सेवा अभियानांतर्गत विविध कार्यक्रमाचे आयोजन दिनांक १७ सप्टे. ते २२ ऑक्टो. २०२२

भारसिंगी येथील अरविंदबाबू देशमुख महाविद्यालयातील राष्ट्रीय सेवा योजना विभागाच्या वतीने राष्ट्रसंत तुकडोजी महाराज नागपूर विद्यापीठ नागपूर यांच्या निर्देशानुसार स्वच्छता हीच सेवा या अभियानांतर्गत दिनांक 17 सप्टेंबर ते 2 ऑक्टोबर 2022 दरम्यान विविध कार्यक्रमांचे आयोजन करण्यात आले . यामध्ये दिनांक27 सप्टेंबर ला इंदरवाडा गावामध्ये प्लास्टिक निर्मूलन प्रभात फेरी काढण्यात आलीदरम्यान . स्वच्छ भारत सुंदर " "आपला भारत स्वच्छ भारत" महाविद्यालयातील राष्ट्रीय सेवा योजनेच्या स्वयंसेवकांनी अशा घोषणा देत संपूर्ण गावाती "भारतल प्लास्टिक एका ठिकाणी जमा केले.

दिनांक 29 सप्टेंबर 2022 रोजी राष्ट्रीय सेवा योजनेच्या स्वयंसेवकांनी आपले महाविद्यालय स्वच्छ " अशा घोषणा देत महाविद्यालयीन परिसरामध्ये स्वच्छता मोहीम राबवून संपूर्ण महाविद्यालय "महाविद्यालय .स्वच्छ केले