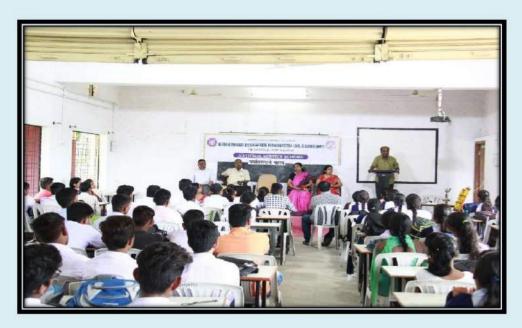

### Name of Department-Economics

| Name of Activity                                      | online guest lecture on the topic "SOCIO-ECONOMICS VULNERABILITY ASSESSMENT OF CLIMATE CHANGE"    |
|-------------------------------------------------------|---------------------------------------------------------------------------------------------------|
| Date and Time of activity                             | 12 <sup>th</sup> Feb. 2022 10AM                                                                   |
| Activity organized under committee/cell               | IQAC                                                                                              |
| Invited Guest                                         | Dr.Ram N. Yadava<br>KRP, Education Department<br>Government of Uttar Pradesh                      |
| Number of students participate                        | Girls: 39.4% Boys: 60.6% Total:13                                                                 |
|                                                       |                                                                                                   |
| Number of faculties participate  Brochure of Activity | 05                                                                                                |
| Brochure of Activity  VSPM ACA  ARVINDBABI BH         | DEMY OF HIGHER EDUCATION U DESHMUKH MAHAVIDYALAYA ARSINGI DIST:NAGPUR RTMENT OF ECONOMICS PRESENT |
| Brochure of Activity  VSPM ACA  ARVINDBAB  BH  DEPA   | DEMY OF HIGHER EDUCATION U DESHMUKH MAHAVIDYALAYA ARSINGI DIST:NAGPUR RTMENT OF ECONOMICS         |

### Brief Report

Department of Economics was organized online guest lecture on the topic "SOCIO-ECONOMICS VULNERABILITY ASSESSMENT OF CLIMATE CHANGE" on 12<sup>th</sup> Feb. 2022 for humanities Faculty students of Arvindbabu Deshmukh Mahavidyalaya, Bharsingi and all other participant from across the nation. The students were immensely benefited from the online guest lecture.

The key note speaker for above gusts lecture was Dr.Ram N. Yadava -KRP, Education Department ,Government of Uttar Pradesh

Dr. Ram explain following point on his lecture

- 1. What is Climate Change
- 2.Impact of Climate Change on Environment
- 3. How Social-Economic Vulnerability impact by Climate Change.
- 4. How to evaluate Social-Economic Vulnerability
- 5. Research question on Social-Economic Vulnerability impact by Climate Change.