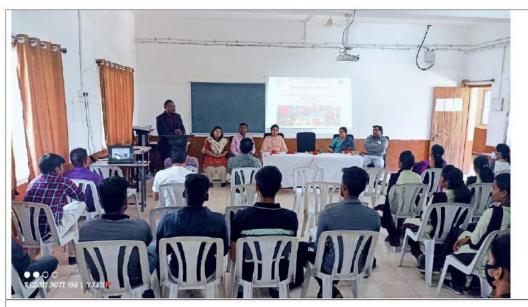

### Name of Department-Economics

| Name of Activity                                      | online guest lecture on the topic "SOCIO-ECONOMICS VULNERABILITY ASSESSMENT OF CLIMATE CHANGE"    |
|-------------------------------------------------------|---------------------------------------------------------------------------------------------------|
| Date and Time of activity                             | 12 <sup>th</sup> Feb. 2022 10AM                                                                   |
| Activity organized under committee/cell               | IQAC                                                                                              |
| Invited Guest                                         | Dr.Ram N. Yadava<br>KRP, Education Department<br>Government of Uttar Pradesh                      |
| Number of students participate                        | Girls: 39.4% Boys: 60.6% Total:13                                                                 |
|                                                       |                                                                                                   |
| Number of faculties participate  Brochure of Activity | 05                                                                                                |
| Brochure of Activity  VSPM ACA  ARVINDBABI BH         | DEMY OF HIGHER EDUCATION U DESHMUKH MAHAVIDYALAYA ARSINGI DIST:NAGPUR RTMENT OF ECONOMICS PRESENT |
| Brochure of Activity  VSPM ACA  ARVINDBAB  BH  DEPA   | DEMY OF HIGHER EDUCATION U DESHMUKH MAHAVIDYALAYA ARSINGI DIST:NAGPUR RTMENT OF ECONOMICS         |

### Brief Report

Department of Economics was organized online guest lecture on the topic "SOCIO-ECONOMICS VULNERABILITY ASSESSMENT OF CLIMATE CHANGE" on 12<sup>th</sup> Feb. 2022 for humanities Faculty students of Arvindbabu Deshmukh Mahavidyalaya, Bharsingi and all other participant from across the nation. The students were immensely benefited from the online guest lecture.