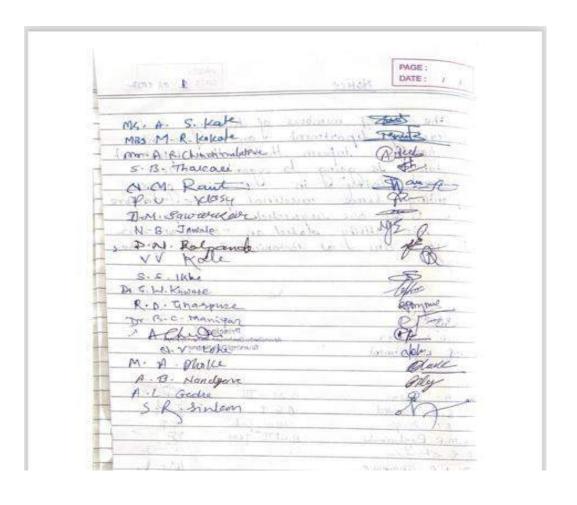

#### Circular:

## **Department of Botany**

| Name of Activity                        | Tree plantation              |
|-----------------------------------------|------------------------------|
| Date and Time of activity               | 3 <sup>rd</sup> August 2022  |
| Activity organized under committee/cell | Department of Botany         |
| Invited Guest                           | -                            |
| Number of students participate          | Girls: 18 Boys: 06 Total: 24 |
| Number of faculties participate         | 04                           |

Faculty members and students of B. Sc. planted saplings on the college campus to raise awareness and consciousness about the surrounding environments among themand the students take the responsibility of nurturing trees. Planting trees is very important to protect our environment against air pollution and global warming. The activity has a huge success, empowering students with substantial knowledge of environments and plants. Faculty members of the Department of Botany gave botanical information about these plants like their name, habitat, morphological appearance, its blooming season, some medicinal value and lastly information about taking care of it. On this occasion saplings planted by Dr. P.D. Pawar, Principal of our college, and staff members Dr. S. Gudadhe, Dr. S. Bansod, Mr. S. Sinkar and Miss. M. Joshi and students. The plantedsaplings were medicinal plants, including Amala, Jungli Onion, Jungli Ginger, Adulasa, Tulsi species, Neem etc.