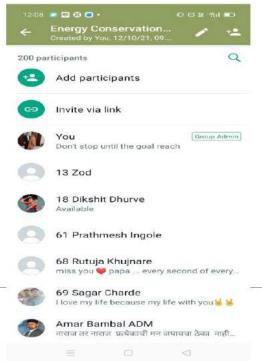

### Department of Physics

| Inter college online Quiz competition on Energy<br>Conservation Day 14 <sup>th</sup> December |  |  |
|-----------------------------------------------------------------------------------------------|--|--|
| Date: 14.12.2021                                                                              |  |  |
| Time: 11:00 AM To 12:00 PM                                                                    |  |  |
| Department of Physics                                                                         |  |  |
| Dr. Anjali R. Gharpure                                                                        |  |  |
| Assistant Professor                                                                           |  |  |
| Head of the Department of Physics                                                             |  |  |
| Girls: 52 Boys: 22 Total: 74                                                                  |  |  |
| 05                                                                                            |  |  |
|                                                                                               |  |  |

### Report

Department of Physics of Arvindbabu Deshmukh Mahavidyalaya, Bharsingi had organized Inter college online Quiz competition on Energy Conservation Day 14<sup>th</sup> December to create awareness about use of renewable energy and impact of non-renewable energy on environment among the students. Students from different colleges from all over the states enthusiastically participated in competition. Online Quiz competition conducted on date 14.12.2021 through Google form on time 11:00 AM to 12:00 PM. Test consist of 50 MCQ questions each carry 2 marks, total mark 100. MCQ questions was mostly related to renewable and non-renewable energies. Participants had to scored maximum marks within 60 minutes of time. Miss. AakankshaSatghareofArvindbabu Deshmukh Mahavidyala secured 96 marks out of 100within 60 minutes and secured first position in quiz competition. Dr. Prakash Pawar Principal, Dr Shrikant Thakare IQAC coordinator, Dr. Anjali R. Gharpure Assistant Professor and Head of the Department of Physics, Dr. Amit L. Gadre, Assistant Professor, Department of Physics and Mr. Bharat B. Madavi Assistant Professor, Department of Physics were present for the program.