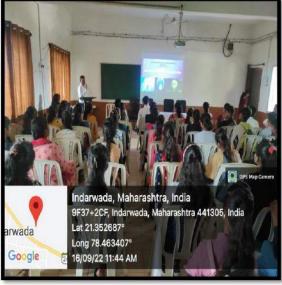

Sheikh

All participants are being issued e-certificate to appreciate their participation.

#### Awareness Program

On the occasion of World Ozone Day, Department of Chemistry to arranged lecture on topic Global Cooperation Protecting Life on Earth for students of all stream (UG) to awareness among the students. The program was organized in audio-visual room. The event was graced by Dr. Sadhana Jichkar, HOD, Department of Marathi, Dr. Nitin Raut, HOD, Department of Zoology & Prof Sampat Singhda as the chief speaker of our department.

Mr. Sampat Singhda gave very important information about what is ozone, How it is formed, Ozone depletion, its causes, Advantages & disadvantages etc through Power Point Presentation. The students enjoyed listening to all of them.

## Photo Gallery -









#### Brochure-

VSPM Academy of Higher Education, Nagpur rvindbabu Deshmukh Mahavidyalaya, Bha Tah. Narkhed Dist. Nagpur IQAC & Department of Chemistry

Organize

State Level Quiz Competition On

'World Ozone Day'
Date: 16 September 2022 Time: 2.00 pm

Theme: "Global Cooperation Protecting Life on Earth"

Registration Fee: Nil

Registration Link: https://forms.gle/PN9Q9vaDsarqEoHh7 WhatsApp Group Link: https://chat.whatsapp.com/IQfGk61FPFn

#### **Feedback**



#### News -

#### देशोन्तती

## अरविंदबाबू देशमुख महाविद्यालयात जनजागृतीपर कार्यक्रम

वेबप्राम : अरविववाबू देशमुख महाविद्यालचात आंक्षोन दिनानिमिल जनजागृतीपर कार्यक्रमाचे आयोजन करण्यात आले होते. कार्यक्रमाच्या अध्यक्षस्थानी मराठी विभाग प्रमुख डॉ. लाचना जानकार व प्रमुख अतिथी म्हणून प्राणीशास्त्र विभाग प्रमुख वक्ते म्हणून प्राणीशास्त