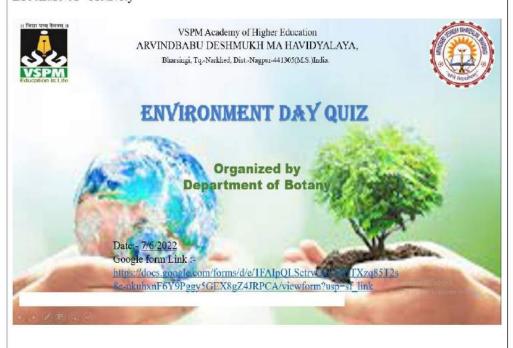

#### Department of Botany

| Name of Activity                        | World Environment Day Quiz -2022 |  |
|-----------------------------------------|----------------------------------|--|
| Date and Time of activity               | 7 June 2022                      |  |
| Activity organized under committee/cell | Department of Botany             |  |
| The number of students participates     | Girls: 47 Boys: 32 Total: - 79   |  |

Brochure of Activity

#### **Brief Report**

Department of Botany organized a World Environment Day Quiz-2022, on 7<sup>th</sup> June 2022. The motive of the quiz was to aware students about the need for a world environment day celebration as well as to give information on the theme of 2022 environment day, and aware students about pollution, pollution indicator.

The quiz was open to all faculty students of B.Sc., B A, B.Com. The quiz contained 20 questions, each for 2 marks. The questionnaire includes multiple choice questions based on the history of World environment day and, themes of the year i.e "Only one Earth", Pollution indicator, and Environment Protection Act, etc. Students enjoyed the quiz and also got information about world environment day.

Ms. Manasi A. Joshi faculty member of the department of Botany designed and conduct the quiz. Dr. Smita P. Gudadhe head of the Botany Department, Dr. Shalesh Bansod and Mr. Surendra Sinkar faculty members of the Department of Botany encouraged students to take part in the quiz. Overall, the quiz helped students to learn in fun way.