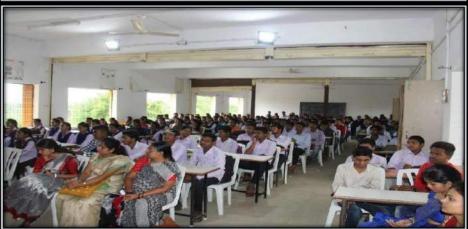

### rvindbabu Deshmukh Mahavidyalaya, Bharsingi

| Name of Activity                        | National Science Day 28 <sup>th</sup> February                                                                                                                                                                                                                                                                                                              |  |  |  |
|-----------------------------------------|-------------------------------------------------------------------------------------------------------------------------------------------------------------------------------------------------------------------------------------------------------------------------------------------------------------------------------------------------------------|--|--|--|
| Date and Time of activity               | Date: 28/02/2022 & Time: 12:00 P.M to 2:00 P.M                                                                                                                                                                                                                                                                                                              |  |  |  |
| Activity organized under committee/cell | Department of Science                                                                                                                                                                                                                                                                                                                                       |  |  |  |
| Invited Guest/Judges                    | 1. Dr Srikant Thakare    Assistant Professor    Department of Chemistry    Arvindbabu Deshmukh Mahavidyalaya    Bharsingi, Dist. Nagpur 2. Dr. Shubhajit Halder    Assistant Professor    Department of Chemistry    Hislop College    Nagpur 3. Mrs. Deepti Deshpande    Assistant Professor    Department of Zoology    Guru Nanak Khalsa College, Mumbai |  |  |  |
| Number of students participate          | Girls: 32 Boys: 06 Total: 38                                                                                                                                                                                                                                                                                                                                |  |  |  |
| Number of faculties participate         | 14                                                                                                                                                                                                                                                                                                                                                          |  |  |  |

### Report

Arvindbabu Deshmukh Mahavidyalaya has organized online poster competition on National Science day 28<sup>th</sup> February 2022. students from all over the states with different colleges participated in competition. More than 70 students from the state registered for online poster competition and 38 students had sent their poster to email id. we had shortlisted 10 student's posters based upon their poster content. that shortlisted students appeared for final round through google meet on date 28/02/2022 in front of judges. Miss Tanu Sharma from Shri Sant Gadge Maharaj Mahavidyalaya Hingna secured first place, Miss Samiksha Wadbude from Arvindbabu Deshmukh Mahavidyalaya Bharsingi secured second place, Miss Arpita Dhakite from Arvi College secured third place and two consolation prizes to Miss Sneha Kurode from