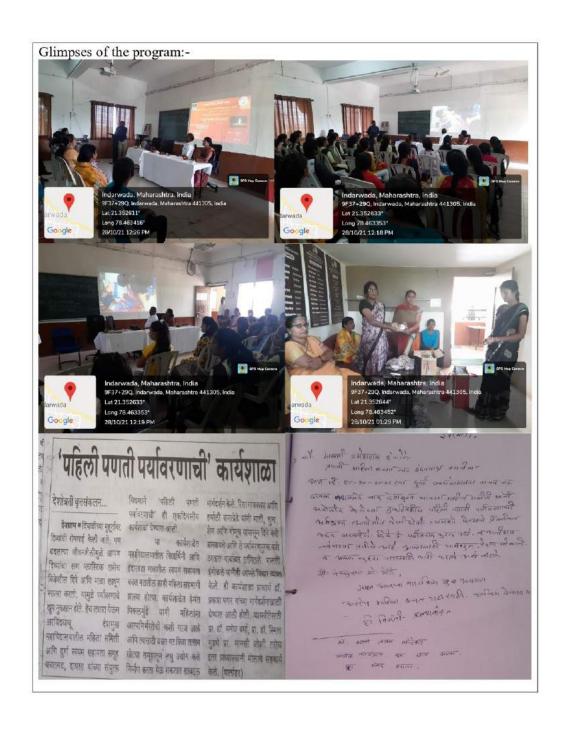

### VSPM Academy of Higher Education Arvindbabu Deshmukh MahavidyalayBharsingi Academic session 2021-22 Department of Marathi

### Name of activity- जागतिक वसुंधरा दिवस

Date and Time of Activitiy-\_ 22 April Time 11.15 am Activity Organized under- Marathi Department A. D. M. Bharsingi Committee/cell — Invited guest — प्रा.डॉ. पितांबर गायकवाड , प्रा.डॉ.नितीन राऊत Number of Participate - Girls 30 Boys 30 Total - 60 Number of faculties participate- 20

### अहवाल-

अरविंदबाबू देशमुख महाविद्यालय भारसिंगी येथे दि. 2 एप्रिल 2022 ला जागितक वसुंधरा दिनाचे आयोजन मराठी विभागातर्फे करण्यात आले. या कार्यक्रमाचे अध्यक्ष स्थान प्रा. डॉ. पितांबर गायकवाड यांनी भूषविले तर प्रमुख अतिथी म्हणून प्रा. डॉ. नितीन राऊत उपस्थित होते. या कार्यक्रमाचे प्रस्ताविक मराठी विभाग प्रमुख डॉ. साधना जिचकार यांनी केले. याप्रसंगी बोलताना त्यांनी "वृक्षवल्ली आम्हा सोयरी वनचरी" या तुकारामांच्या अभंगाचा दाखला देत मानवाचे आणि वृक्षांचे असलेले नाते स्पष्ट केले. निसर्गाचा समतोल राखणे किंवा किती गरजेचे आहे ते पटवून दिले. कार्यक्रमाचे अध्यक्ष प्रा. डॉ. पितांबर गायकवाड सरांनी "झाडे लावा झाडे जगवा" या ओळीचा अर्थ विद्यार्थ्यांना समजावून सांगितला. प्रमुख अतिथी प्रा. डॉ नितीन राऊत यांनी वृक्षांचे आपल्या जीवनात किती महत्त्वाचे स्थान आहे. तसेच प्रत्येक व्यक्तीने वृक्ष संवर्धन केले तरच वसुंधरा व सजीव सृष्टी टिकून राहील; आज वसुंधरा दिनाच्या अनुषंगाने सर्वांनी सृष्टीचे निसर्गांचे संरक्षण करण्याची शपथ घ्यावी असे सांगितले. याकार्यक्रमाचे संचलन प्रा. अमित गद्रे यांनी केले तर आभारप्रदर्शन प्रा. अंजली घारपुरे यांनी केले. याकार्यक्रमाला महाविद्यालयातील सर्व प्राध्यापक व शिक्षकेतर कर्मचारीतसेच मोठ्या संख्येन विद्यार्थी सुद्धा उपस्थित होते.