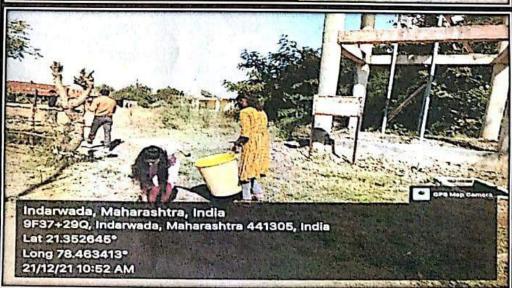

## Swachh Bharat Mission Abhiyan

| Name of Activity                                       | Swachh Bharat Mission Abhiyan<br>Place : Indarvada Village<br>Ta , Narkhed Dist , Nagpur                  |
|--------------------------------------------------------|-----------------------------------------------------------------------------------------------------------|
| Date and Time of activity                              | Monday, 21 December 2021<br>Time : 11 am. To 12.30 pm.                                                    |
| Activity organized<br>under<br>committee/cell          | National Service Scheme                                                                                   |
| Invited Guest  NSS, Coordinator  NSS, Co - coordinator | Dr. Prakash Pawar Principal, A. D. M. Bharsingi Mr. Rajendra Ghorpade Dr. Manojkumar Varma Dr. Nitin Raut |
| Number of students<br>participate                      | Girls: Boys: Total                                                                                        |
| Number of faculties participate                        | 18                                                                                                        |

## दिनांक: २१ डिसेंबर २०२१

अरविंदबाबू देशमुख महाविद्यालय, भारसिंगी येथिल राष्ट्रीय सेवा योजना विभागाद्वारे संत गाडगे महाराज यांच्या पुण्यतिथीचे औचित्य साधून स्वच्छ भारत,सुंदर भारत अभियाना अंतर्गत नरखेड तालुक्यातील इंदरवाडा ग्राम येथे ग्रामस्वच्छता अभियान रॅलीचे आयोजन करण्यात आले. राष्ट्रीय सेवा योजना स्वयंसेवकांनी ग्रामस्वच्छता अभियानात सहभागी होऊन इंदरवाडा या गावातील वस्तीमध्ये जाऊन प्लास्टिक,केरकचरा गोळा करून रस्त्यांची साफसफाई केली.तसेच स्वच्छ भारत, सुंदर भारत,एक कदम, स्वच्छता के ओर अशी घोषवाक्य देऊन ग्रामस्थांना स्वच्छतेचा संदेश दिला. आपले गाव स्वच्छ असेल तर आपले आरोग्य निरोगी राहील व यातून सुंदर भारत निर्माण होईल तेव्हा स्वच्छता महत्वाची आहे,असे मत प्राचार्य डॉ.प्रकाश पवार यांनी आपल्या मनोगतात केले.या ग्रामस्वच्छता अभियान रॅली प्रसंगी राष्ट्रीय सेवा योजना कार्यक्रम अधिकारी प्रा.राजेंद्र घोरपडे यांनी स्वच्छतेचे महत्व विद्यार्थ्यांना समजावून सांगितले.सहाय्यक कार्यक्रम अधिकारी डॉ.मनोजकुमार वर्मा व डॉ.नितीन राऊत,डॉ.साधना जिचकार, डॉ.दादाराव उपासे,डॉ.रीता वाळके,प्रा.विजय रहांगडाले, डॉ भाविक मणियार,प्रा.आशिष काटे, ग्रंथालय विभाग प्रमुख प्रा. प्रविण वसू,प्रा.विजय निकम,प्रा.जितेंद्र वासाडे,प्रा.अमित नांदगावे तसेच वरिष्ठ,किनष्ठ, एम.सी.व्ही.सी.विभागातील सर्व प्राध्यापक, शिक्षकेत्तर कर्मचारी तथा विद्यार्थी मोठ्या संख्येने सहभागी होते.

## Geo tagged Photo Activity: Swachh Bharat Mission Abhiyan