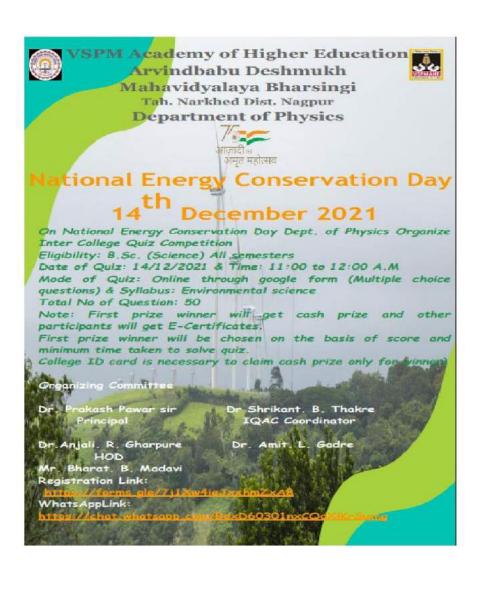

# VSPM Academy of Higher Education Arvindbabu Deshmukh Mahavidyalaya, Bharsingi Academic Session 2021-22

### Department of Physics

| Inter college online Quiz competition on Energy<br>Conservation Day 14 <sup>th</sup> December |  |  |
|-----------------------------------------------------------------------------------------------|--|--|
| Date: 14.12.2021                                                                              |  |  |
| Time: 11:00 AM To 12:00 PM                                                                    |  |  |
| Department of Physics                                                                         |  |  |
| Dr. Anjali R. Gharpure                                                                        |  |  |
| Assistant Professor                                                                           |  |  |
| Head of the Department of Physics                                                             |  |  |
| Girls: 52 Boys: 22 Total: 74                                                                  |  |  |
| 05                                                                                            |  |  |
|                                                                                               |  |  |

### Report

Department of Physics of Arvindbabu Deshmukh Mahavidyalaya, Bharsingi had organized Inter college online Quiz competition on Energy Conservation Day 14<sup>th</sup> December to create awareness about use of renewable energy and impact of non-renewable energy on environment among the students. Students from different colleges from all over the states enthusiastically participated in competition. Online Quiz competition conducted on date 14.12.2021 through Google form on time 11:00 AM to 12:00 PM. Test consist of 50 MCQ questions each carry 2 marks, total mark 100. MCQ questions was mostly related to renewable and non-renewable energies. Participants had to scored maximum marks within 60 minutes of time. Miss. AakankshaSatghareofArvindbabu Deshmukh Mahavidyala secured 96 marks out of 100within 60 minutes and secured first position in quiz competition. Dr. Prakash Pawar Principal, Dr Shrikant Thakare IQAC coordinator, Dr. Anjali R. Gharpure Assistant Professor and Head of the Department of Physics, Dr. Amit L. Gadre, Assistant Professor, Department of Physics and Mr. Bharat B. Madavi Assistant Professor, Department of Physics were present for the program.