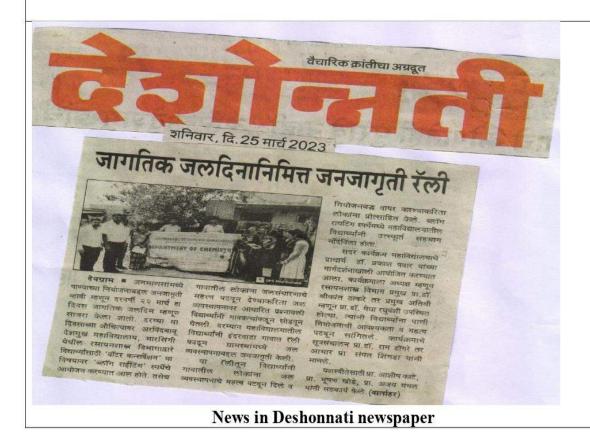

### rvindbabu Deshmukh Mahavidyalaya, Bharsingi

| Name of Activity                        | National Science Day 28 <sup>th</sup> February                                                                                                                                                                                                                                                                                                              |  |  |  |
|-----------------------------------------|-------------------------------------------------------------------------------------------------------------------------------------------------------------------------------------------------------------------------------------------------------------------------------------------------------------------------------------------------------------|--|--|--|
| Date and Time of activity               | Date: 28/02/2022 & Time: 12:00 P.M to 2:00 P.M                                                                                                                                                                                                                                                                                                              |  |  |  |
| Activity organized under committee/cell | Department of Science                                                                                                                                                                                                                                                                                                                                       |  |  |  |
| Invited Guest/Judges                    | 1. Dr Srikant Thakare    Assistant Professor    Department of Chemistry    Arvindbabu Deshmukh Mahavidyalaya    Bharsingi, Dist. Nagpur 2. Dr. Shubhajit Halder    Assistant Professor    Department of Chemistry    Hislop College    Nagpur 3. Mrs. Deepti Deshpande    Assistant Professor    Department of Zoology    Guru Nanak Khalsa College, Mumbai |  |  |  |
| Number of students participate          | Girls: 32 Boys: 06 Total: 38                                                                                                                                                                                                                                                                                                                                |  |  |  |
| Number of faculties participate         | 14                                                                                                                                                                                                                                                                                                                                                          |  |  |  |

### Report

Arvindbabu Deshmukh Mahavidyalaya has organized online poster competition on National Science day 28<sup>th</sup> February 2022. students from all over the states with different colleges participated in competition. More than 70 students from the state registered for online poster competition and 38 students had sent their poster to email id. we had shortlisted 10 student's posters based upon their poster content. that shortlisted students appeared for final round through google meet on date 28/02/2022 in front of judges. Miss Tanu Sharma from Shri Sant Gadge Maharaj Mahavidyalaya Hingna secured first place, Miss Samiksha Wadbude from Arvindbabu Deshmukh Mahavidyalaya Bharsingi secured second place, Miss Arpita Dhakite from Arvi College secured third place and two consolation prizes to Miss Sneha Kurode from

Women College of Arts and Commerce Nagpur and Mr. Harsh Shuddhalwar from GH Raisoni Institute of Engineering and Technology (autonomous), Nagpur.

700

500

Second Prize

Two Consolation Prize 200

E Certificate to all participants