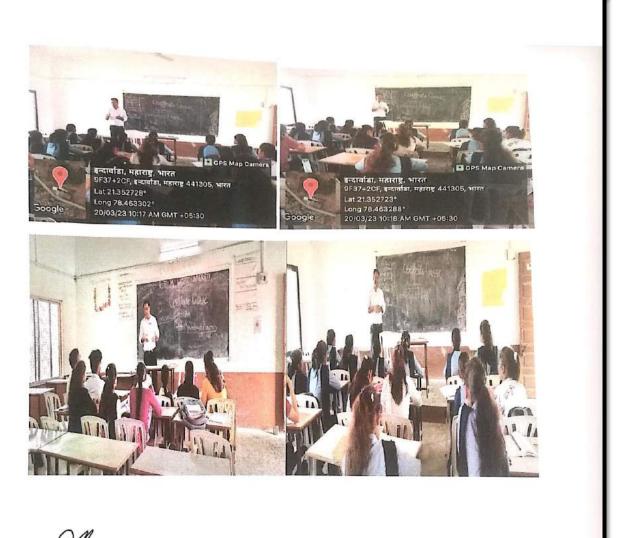

#### **Duration and Venue:**

The course was conducted over a period of 16 hrs, starting from [01.03.2023] to [31.03 2023]. All the sessions were held at the premises of Arvindbabu Deshmukh Mahavidyalaya in Bharsingi, Dist. Nagpur.

## List of Participants:

The course received an overwhelming response, with a total of 15 participants enrolling for the program. The participants comprised a diverse class of Bachelor of Arts students, interested in the field of agriculture and economics.