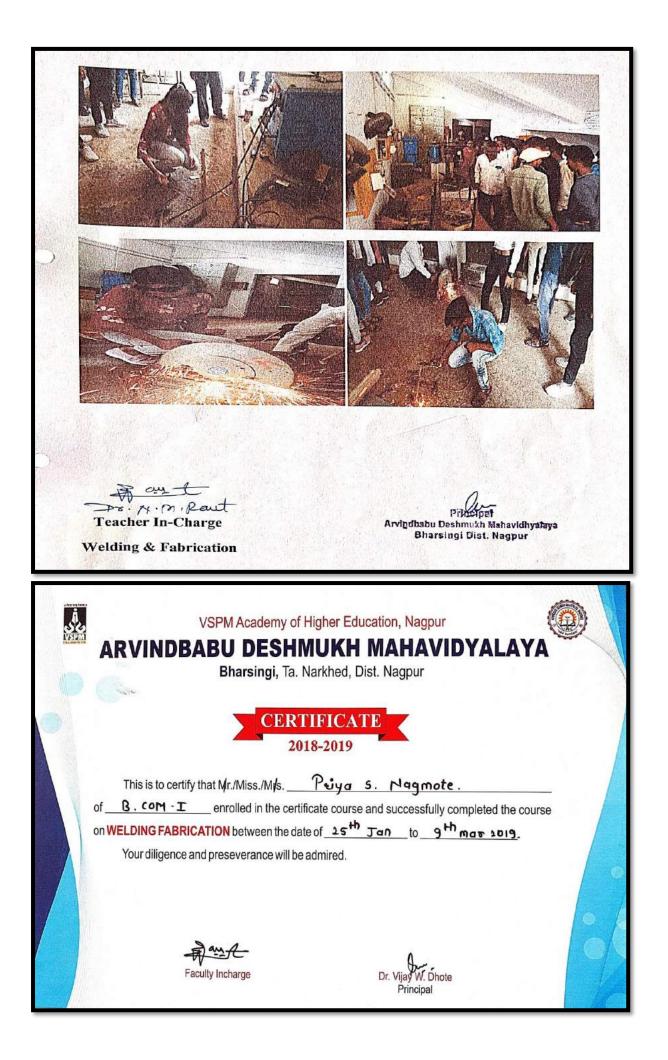

# The college offered the following Skilled-program certificate courses to students year wise as follows.

| Sr.<br>No. | Name of Certificate/<br>Value added course<br>offered where the<br>students of the<br>institution have<br>enrolled and<br>successfully completed | Course<br>Code (if<br>any) | Year of<br>offering/study | Duration<br>of<br>course | Number<br>of<br>students<br>enrolled<br>in the<br>year | Number of<br>Students<br>completing<br>the course<br>in the year |
|------------|--------------------------------------------------------------------------------------------------------------------------------------------------|----------------------------|---------------------------|--------------------------|--------------------------------------------------------|------------------------------------------------------------------|
|            |                                                                                                                                                  |                            | Year 1                    |                          |                                                        |                                                                  |
| 1          | Welding fabrication                                                                                                                              | C302                       | 2018-19                   | 30 HRS                   | 30                                                     | 30                                                               |
| 2          | fashion designing                                                                                                                                | C301                       | 2018-19                   | 30 HRS                   | 30                                                     | 30                                                               |
| 3          | Vermicomposting                                                                                                                                  | C303                       | 2018-19                   | 30 HRS                   | 30                                                     | 30                                                               |
| 4          | Tally                                                                                                                                            | C305                       | 2018-19                   | 30 HRS                   | 21                                                     | 21                                                               |
| 5          | Communicative English                                                                                                                            | C304                       | 2018-19                   | 30 HRS                   | 30                                                     | 30                                                               |
|            |                                                                                                                                                  |                            | Year 2                    |                          |                                                        |                                                                  |
| 1          | Business facilitator                                                                                                                             | C306                       | 2019-20                   | 90 HRS                   | 48                                                     | 40                                                               |
| 2          | Welding fabrication                                                                                                                              | C302                       | 2019-20                   | 30 HRS                   | 42                                                     | 42                                                               |
| 3          | fashion designing                                                                                                                                | C301                       | 2019-20                   | 30 HRS                   | 41                                                     | 41                                                               |
| 4          | Vermicomposting                                                                                                                                  | C303                       | 2019-20                   | 30 HRS                   | 30                                                     | 30                                                               |
| 5          | Tally                                                                                                                                            | C305                       | 2019-20                   | 30 HRS                   | 20                                                     | 20                                                               |
| 6          | Communicative English                                                                                                                            | C304                       | 2019-20                   | 30 HRS                   | 29                                                     | 29                                                               |
|            |                                                                                                                                                  |                            | Year 3                    |                          |                                                        |                                                                  |
| 1          | Fashion designing                                                                                                                                | C301                       | 2021-22                   | 30 HRS                   | 30                                                     | 30                                                               |
| 2          | Welding fabrication                                                                                                                              | C302                       | 2021-22                   | 30 HRS                   | 30                                                     | 30                                                               |
|            |                                                                                                                                                  |                            | Year 4                    |                          |                                                        |                                                                  |
| 1          | Basic English Grammer                                                                                                                            | NA                         | 2022-23                   | 56 Hrs                   | 20                                                     | 20                                                               |
| 2          | Agro-economics                                                                                                                                   | NA                         | 2022-23                   | 15 Hrs                   | 15                                                     | 15                                                               |
| 3          | Vermicomposting                                                                                                                                  | NA                         | 2022-23                   | 30 Hrs                   | 15                                                     | 15                                                               |
| 4          | Mushroom Cultivation                                                                                                                             | NA                         | 2022-23                   | 26 Hrs                   | 20                                                     | 20                                                               |