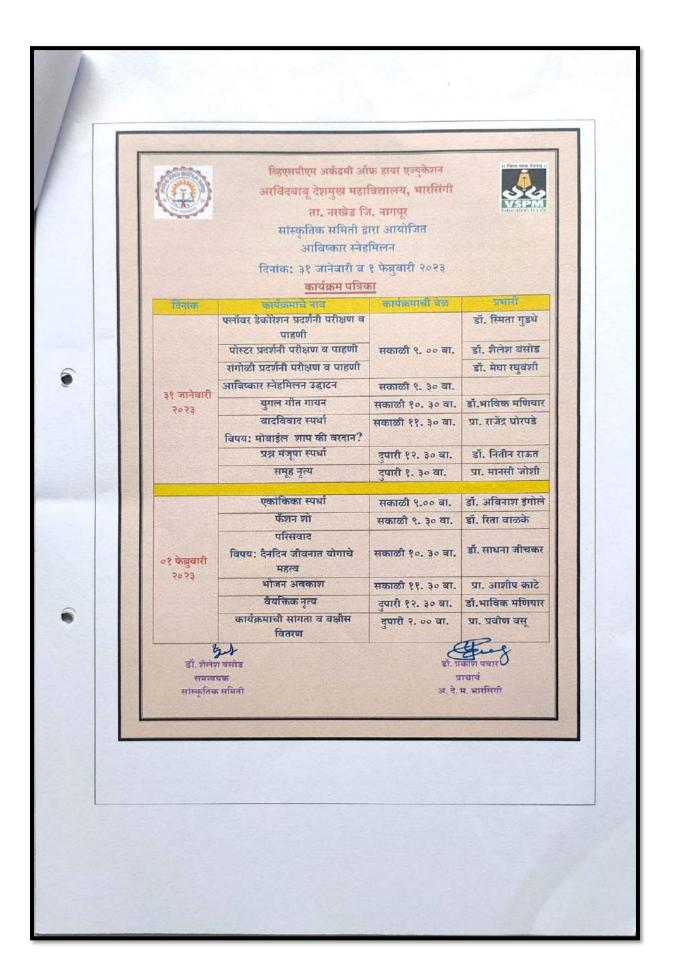

Decentralization of Work

• Conduction of Cultural Event "Annual Gathering"

Participation in Institutional Governance

- CDC, IQAC, College working committee
- Proceeding of committee (Sample)
- Academic calendar and link showing all the events conducted