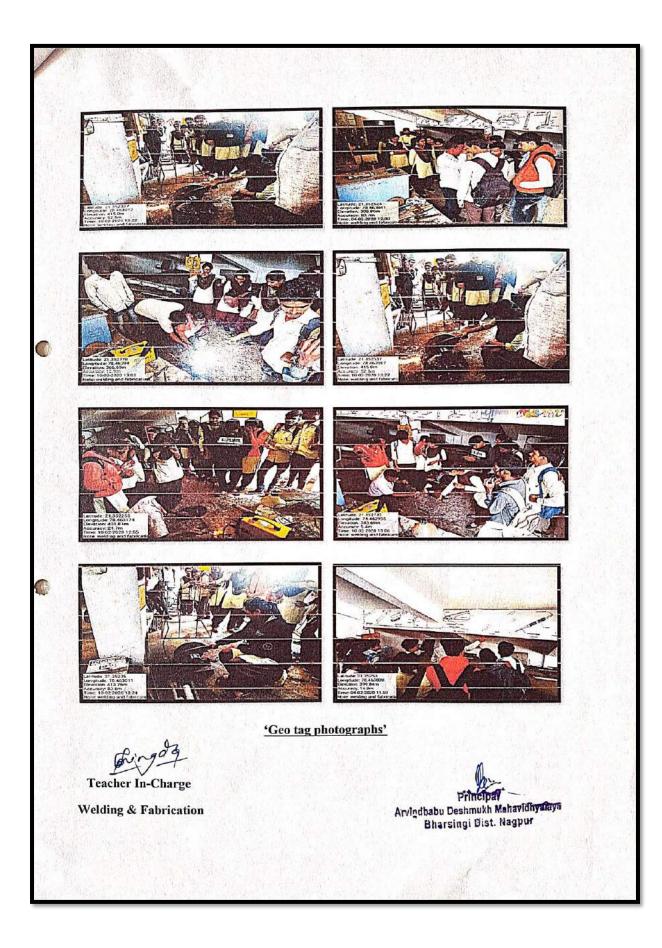

# The college offered the following Skilled-program certificate courses to students year wise as follows.

| Sr.<br>No. | Name of Certificate/<br>Value added course<br>offered where the<br>students of the<br>institution have<br>enrolled and<br>successfully completed | Course<br>Code (if<br>any) | Year of<br>offering/study | Duration<br>of<br>course | Number<br>of<br>students<br>enrolled<br>in the<br>year | Number of<br>Students<br>completing<br>the course<br>in the year |
|------------|--------------------------------------------------------------------------------------------------------------------------------------------------|----------------------------|---------------------------|--------------------------|--------------------------------------------------------|------------------------------------------------------------------|
|            |                                                                                                                                                  |                            | Year 1                    |                          |                                                        |                                                                  |
| 1          | Welding fabrication                                                                                                                              | C302                       | 2018-19                   | 30 HRS                   | 30                                                     | 30                                                               |
| 2          | fashion designing                                                                                                                                | C301                       | 2018-19                   | 30 HRS                   | 30                                                     | 30                                                               |
| 3          | Vermicomposting                                                                                                                                  | C303                       | 2018-19                   | 30 HRS                   | 30                                                     | 30                                                               |
| 4          | Tally                                                                                                                                            | C305                       | 2018-19                   | 30 HRS                   | 21                                                     | 21                                                               |
| 5          | Communicative English                                                                                                                            | C304                       | 2018-19                   | 30 HRS                   | 30                                                     | 30                                                               |
|            |                                                                                                                                                  |                            | Year 2                    |                          |                                                        |                                                                  |
| 1          | Business facilitator                                                                                                                             | C306                       | 2019-20                   | 90 HRS                   | 48                                                     | 40                                                               |
| 2          | Welding fabrication                                                                                                                              | C302                       | 2019-20                   | 30 HRS                   | 42                                                     | 42                                                               |
| 3          | fashion designing                                                                                                                                | C301                       | 2019-20                   | 30 HRS                   | 41                                                     | 41                                                               |
| 4          | Vermicomposting                                                                                                                                  | C303                       | 2019-20                   | 30 HRS                   | 30                                                     | 30                                                               |
| 5          | Tally                                                                                                                                            | C305                       | 2019-20                   | 30 HRS                   | 20                                                     | 20                                                               |
| 6          | Communicative English                                                                                                                            | C304                       | 2019-20                   | 30 HRS                   | 29                                                     | 29                                                               |
|            |                                                                                                                                                  |                            | Year 3                    |                          |                                                        |                                                                  |
| 1          | Fashion designing                                                                                                                                | C301                       | 2021-22                   | 30 HRS                   | 30                                                     | 30                                                               |
| 2          | Welding fabrication                                                                                                                              | C302                       | 2021-22                   | 30 HRS                   | 30                                                     | 30                                                               |
|            |                                                                                                                                                  |                            | Year 4                    |                          |                                                        |                                                                  |
| 1          | Basic English Grammer                                                                                                                            | NA                         | 2022-23                   | 56 Hrs                   | 20                                                     | 20                                                               |
| 2          | Agro-economics                                                                                                                                   | NA                         | 2022-23                   | 15 Hrs                   | 15                                                     | 15                                                               |
| 3          | Vermicomposting                                                                                                                                  | NA                         | 2022-23                   | 30 Hrs                   | 15                                                     | 15                                                               |
| 4          | Mushroom Cultivation                                                                                                                             | NA                         | 2022-23                   | 26 Hrs                   | 20                                                     | 20                                                               |