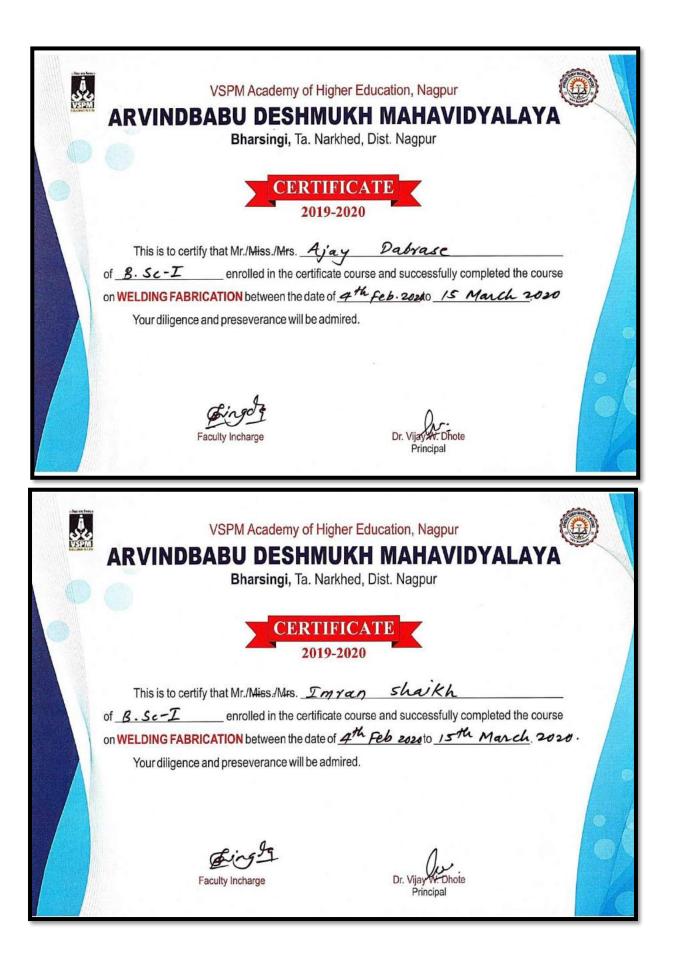

# The college offered the following Skilled-program certificate courses to students year wise as follows.

| Sr.<br>No. | Name of Certificate/<br>Value added course<br>offered where the<br>students of the<br>institution have<br>enrolled and<br>successfully completed | Course<br>Code (if<br>any) | Year of<br>offering/study | Duration<br>of<br>course | Number<br>of<br>students<br>enrolled<br>in the<br>year | Number of<br>Students<br>completing<br>the course<br>in the year |
|------------|--------------------------------------------------------------------------------------------------------------------------------------------------|----------------------------|---------------------------|--------------------------|--------------------------------------------------------|------------------------------------------------------------------|
|            |                                                                                                                                                  |                            | Year 1                    |                          |                                                        |                                                                  |
| 1          | Welding fabrication                                                                                                                              | C302                       | 2018-19                   | 30 HRS                   | 30                                                     | 30                                                               |
| 2          | fashion designing                                                                                                                                | C301                       | 2018-19                   | 30 HRS                   | 30                                                     | 30                                                               |
| 3          | Vermicomposting                                                                                                                                  | C303                       | 2018-19                   | 30 HRS                   | 30                                                     | 30                                                               |
| 4          | Tally                                                                                                                                            | C305                       | 2018-19                   | 30 HRS                   | 21                                                     | 21                                                               |
| 5          | Communicative English                                                                                                                            | C304                       | 2018-19                   | 30 HRS                   | 30                                                     | 30                                                               |
|            |                                                                                                                                                  |                            | Year 2                    |                          |                                                        |                                                                  |
| 1          | Business facilitator                                                                                                                             | C306                       | 2019-20                   | 90 HRS                   | 48                                                     | 40                                                               |
| 2          | Welding fabrication                                                                                                                              | C302                       | 2019-20                   | 30 HRS                   | 42                                                     | 42                                                               |
| 3          | fashion designing                                                                                                                                | C301                       | 2019-20                   | 30 HRS                   | 41                                                     | 41                                                               |
| 4          | Vermicomposting                                                                                                                                  | C303                       | 2019-20                   | 30 HRS                   | 30                                                     | 30                                                               |
| 5          | Tally                                                                                                                                            | C305                       | 2019-20                   | 30 HRS                   | 20                                                     | 20                                                               |
| 6          | Communicative English                                                                                                                            | C304                       | 2019-20                   | 30 HRS                   | 29                                                     | 29                                                               |
|            |                                                                                                                                                  |                            | Year 3                    |                          |                                                        |                                                                  |
| 1          | Fashion designing                                                                                                                                | C301                       | 2021-22                   | 30 HRS                   | 30                                                     | 30                                                               |
| 2          | Welding fabrication                                                                                                                              | C302                       | 2021-22                   | 30 HRS                   | 30                                                     | 30                                                               |
|            |                                                                                                                                                  |                            | Year 4                    |                          |                                                        |                                                                  |
| 1          | Basic English Grammer                                                                                                                            | NA                         | 2022-23                   | 56 Hrs                   | 20                                                     | 20                                                               |
| 2          | Agro-economics                                                                                                                                   | NA                         | 2022-23                   | 15 Hrs                   | 15                                                     | 15                                                               |
| 3          | Vermicomposting                                                                                                                                  | NA                         | 2022-23                   | 30 Hrs                   | 15                                                     | 15                                                               |
| 4          | Mushroom Cultivation                                                                                                                             | NA                         | 2022-23                   | 26 Hrs                   | 20                                                     | 20                                                               |