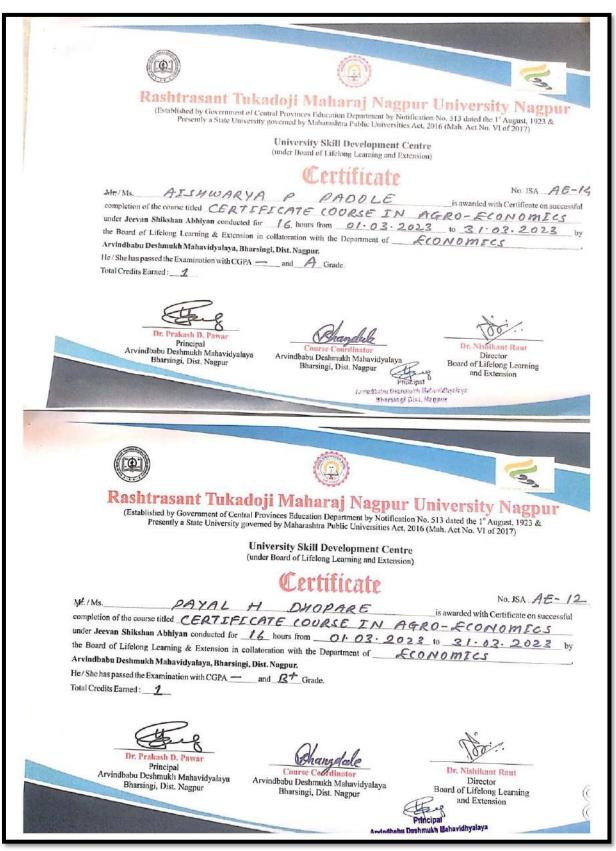

#### Assessment and Certification:

To evaluate the participants' understanding and knowledge gained from the course, regular assessments and assignments were conducted. These assessments aimed to gauge the participants' comprehension of the subject matter and their ability to apply the learned concepts. Upon successful completion of the course and meeting the assessment criteria, participants were awarded certificates in Argo-Economics.

Princip Principal Arvindbabu Deshmukh Mahavidhyalaya **Bhareingi Dist. Nagpur** 

Certificate of Course Agro- Economics (2022-2023)