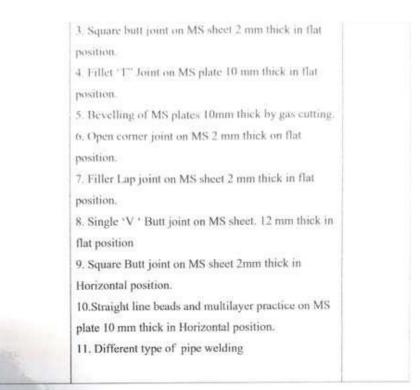

| <ul> <li>3. Square butt joint on MS sheet 2 mm thick in flat position.</li> <li>4. Fillet 'T" Joint on MS plate 10 mm thick in flat position.</li> <li>5. Bevelling of MS plates 10mm thick by gas cutting.</li> </ul> |
|------------------------------------------------------------------------------------------------------------------------------------------------------------------------------------------------------------------------|
| 6. Open corner joint on MS 2 mm thick on flat position.                                                                                                                                                                |
| <ol> <li>Filler Lap joint on MS sheet 2 mm thick in flat<br/>position.</li> </ol>                                                                                                                                      |
| 8. Single 'V ' Butt joint on MS sheet. 12 mm thick in flat position                                                                                                                                                    |
| <ol> <li>Square Butt joint on MS sheet 2mm thick in<br/>Horizontal position.</li> </ol>                                                                                                                                |
| 10.Straight line beads and multilayer practice on MS plate 10 mm thick in Horizontal position.                                                                                                                         |
| 11. Different type of pipe welding                                                                                                                                                                                     |