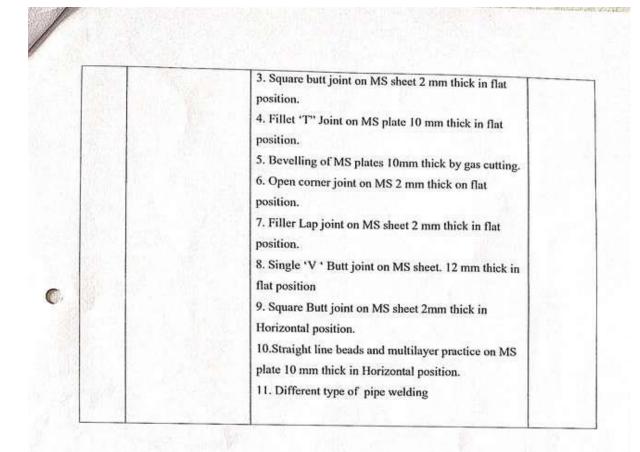

| <ul> <li>3. Square butt joint on MS sheet 2 mm thick in flat position.</li> <li>4. Fillet 'T" Joint on MS plate 10 mm thick in flat position.</li> <li>5. Bevelling of MS plates 10mm thick by gas cutting.</li> </ul> |
|------------------------------------------------------------------------------------------------------------------------------------------------------------------------------------------------------------------------|
| 6. Open corner joint on MS 2 mm thick on flat position.                                                                                                                                                                |
| <ol> <li>Filler Lap joint on MS sheet 2 mm thick in flat<br/>position.</li> </ol>                                                                                                                                      |
| 8. Single 'V ' Butt joint on MS sheet. 12 mm thick in flat position                                                                                                                                                    |
| <ol> <li>Square Butt joint on MS sheet 2mm thick in<br/>Horizontal position.</li> </ol>                                                                                                                                |
| 10.Straight line beads and multilayer practice on MS plate 10 mm thick in Horizontal position.                                                                                                                         |
| 11. Different type of pipe welding                                                                                                                                                                                     |