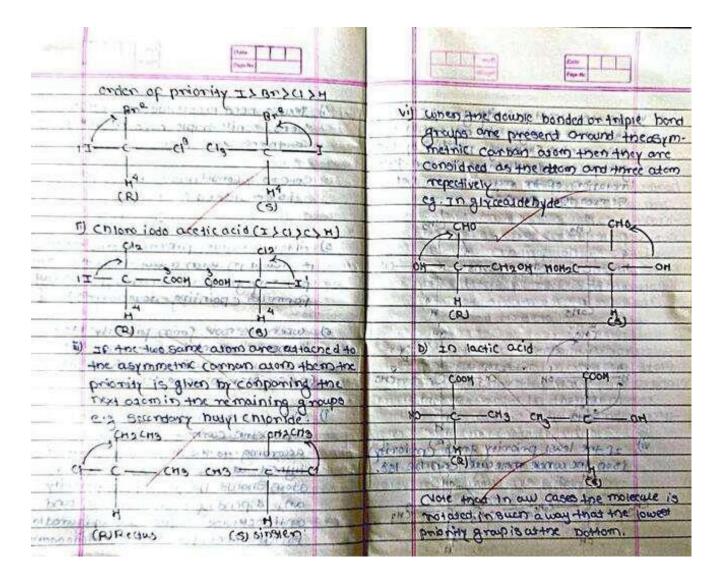

thalpy change at 35 °C.
- Q.3. Discuss phase diagram of lead-silver system and illustrate the principle of Pattinson's process for enrichment of silver.
- Q.4. Describe sulphur system with the help of phase diagram.
- Q.5. Discuss nuclear shell model and give its advantages.
- Q.6. What is dipole moment? How is it used to calculate percentage ionic character of a polar covalent bond? Calculate the percentage ionic character of Li-H bond if its observed dipole moment is 1.963 x 10<sup>-29</sup> cm and bond length is 1.595 Å. (Given  $= 1.6 \times 10^{-19} \,\mathrm{C}$
- Q.7. What is first order of reaction? Derive the equation of rate constant for first order reaction.
- Q.8. What are postulate of transition state theory? Derive expression for rate constant based on equilibrium constant.



### **INTERNAL ASSESSMENT**

# VSPM Academy of Higher Education, Nagpur Arvindhabu Deshmukh Mahavidyalaya, Bharsingi Department of Chemistry Internal Marks (S-22) Class- B.Sc. I Sem-II Subject- Chemistry (Paper-II)

| Sr. No. | Name of Students              | Assignment<br>(05)