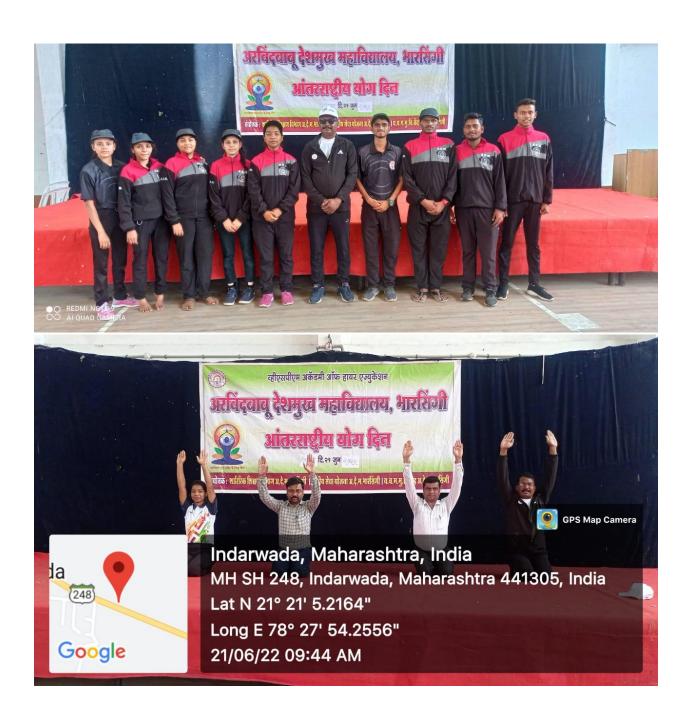

te          | Girls: 25 Boys: 30 Total 30                  |
| Number of faculties participate         | 15                                           |

#### **Brief Report:**

A few minutes of Yoga during the day can be a great way to get rid of stress that accumulates daily-in both the body and mind. Yoga postures, Pranayama and meditation are effective techniques to release stress. Meditation is Relaxation which gives calm mind, good concentration and Rejuvenation of the body and mind etc. In view of this, Dept of physical edu.organized yoga -Day for college students and faculties On 21/06/2022. The Yoga Trainer Dr.Manojkumar Varma has taken yog class with high level of dedication. They have also explained remedies for personal health problems to the participants with lot of patience.









### Name of Department-Physical education

| Name of Activity                        | University Malla-khamb Coaching Camp         |  |  |
|-----------------------------------------|----------------------------------------------|--|--|
| Date and Time of activity               | FROM 24-03-2022 TO 30-03-2022                |  |  |
| Activity organized under committee/cell | Department of Physical education             |  |  |
| <b>Invited Guest</b>                    | Principal & yoga Teacher Dr.Manojkumar varma |  |  |
| Number of students participate          | Girls: 07 Boys: 07 Total 14                  |  |  |
| Number of faculties participate         |                                              |  |  |

#### **Brief Report:**

Those Players Are Selected To Represent Rasht