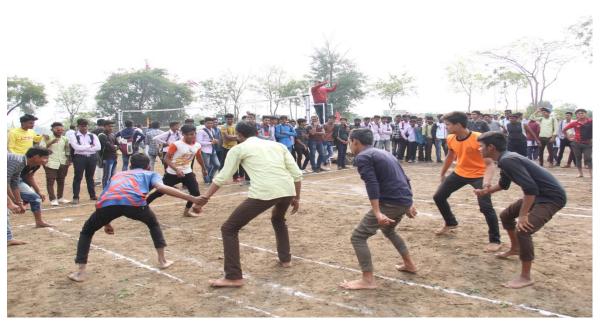

### Name of Department- Department of Physical education

| Name of Activity                        | Koshish (inter class sport activity) |
|-----------------------------------------|--------------------------------------|
| Date and Time of activity               | 22/01/2022 to 24/01/2022             |
| Activity organized under committee/cell | Department of Physical education     |
| <b>Invited Guest</b>                    | Principal                            |
| Number of students participate          | Girls: 134 Boys: 115 Total 30        |
| Number of faculties participate         | six                                  |

### **Brief Report:**

Physical Education is an integral part of the total education system. It helps in the attainment of the ultimate aim of education i.e. the achievement of holistic development. Games and Sports play a vital role in the student's life. Considering the concept of "KOSHISH" we organized Inter-class tournaments for students on 22/01/2022 to 24/01/2022. It is one of the largest co-curricular activity programs that offer an extensive opportunity to all the students. This venture shall enable the students to have fun, learn new sports, enhance social interaction and tests one's physical capability. These competition also offer a break from the daily routine tasks and recreate or re-energetic them.

The following events have been organized for the inter-class sports tournaments for students:

- Kabaddi,
- volleyball,
- kho kho,
- tug of war,
- shak race,
- long jump,
- short put,
- 100 mt run,
- Tipahi daud