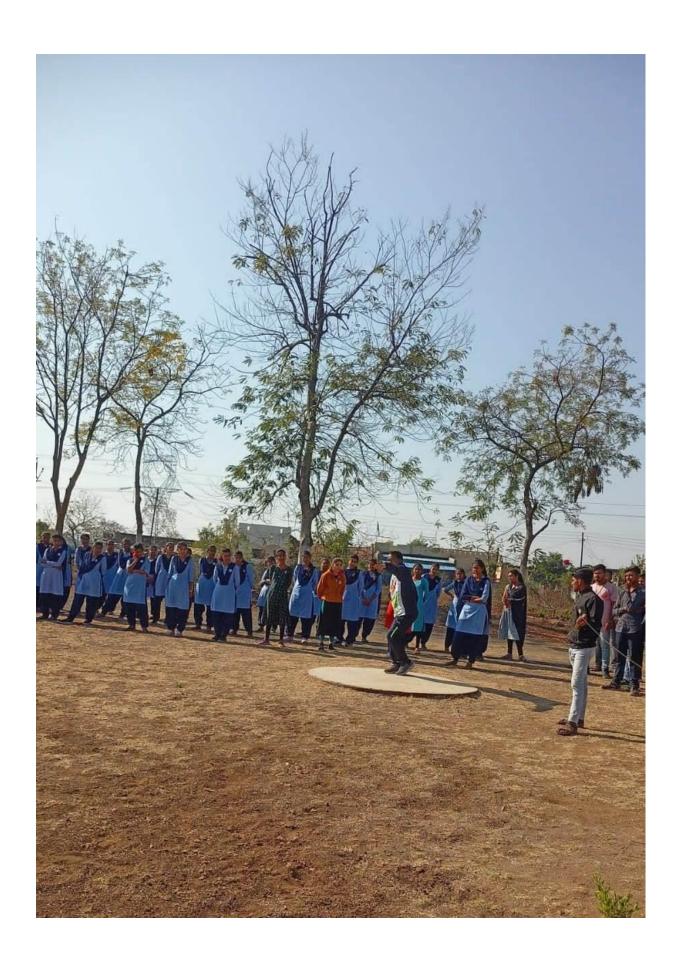

### Name of Department- Department of Physical education

| Name of Activity                        | Koshish (inter class sport activity) |
|-----------------------------------------|--------------------------------------|
| Date and Time of activity               | 22/01/2022 to 24/01/2022             |
| Activity organized under committee/cell | Department of Physical education     |
| <b>Invited Guest</b>                    | Principal                            |
| Number of students participate          | Girls: 134 Boys: 115 Total 30        |
| Number of faculties participate         | six                                  |

### **Brief Report:**

Physical Education is an integral part of the total education system. It helps in the attainment of the ultimate aim of education i.e. the achievement of holistic development. Games and Sports play a vital role in the student's life. Considering the concept of "KOSHISH" we organized Inter-class tournaments for students on 22/01/2022 to 24/01/2022. It is one of the largest co-curricular activity programs that offer an extensive opportunity to all the students. This venture shall enable the students to have fun, learn new sports, enhance social interaction and tests one's physical capability. These competition also offer a break from the daily routine tasks and recreate or re-energetic them.

The following events have been organized for the inter-class sports tournaments for students:

- Kabaddi,
- volleyball,
- kho kho,
- tug of war,
- shak race,
- long jump,
- short put,
- 100 mt run,
- Tipahi daud