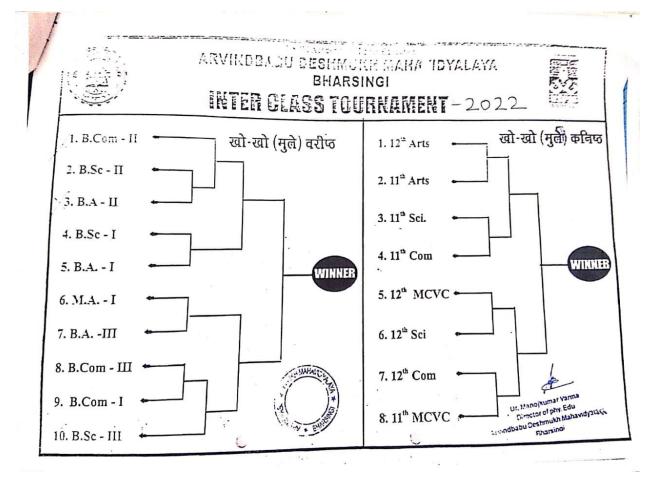

### Name of Department- Department of Physical education

| Name of Activity                        | Koshish (inter class sport activity) |
|-----------------------------------------|--------------------------------------|
| Date and Time of activity               | 22/01/2022 to 24/01/2022             |
| Activity organized under committee/cell | Department of Physical education     |
| <b>Invited Guest</b>                    | Principal                            |
| Number of students participate          | Girls: 134 Boys: 115 Total 30        |
| Number of faculties participate         | six                                  |

### **Brief Report:**

Physical Education is an integral part of the total education system. It helps in the attainment of the ultimate aim of education i.e. the achievement of holistic development. Games and Sports play a vital role in the student's life. Considering the concept of "KOSHISH" we organized Inter-class tournaments for students on 22/01/2022 to 24/01/2022. It is one of the largest co-curricular activity programs that offer an extensive opportunity to all the students. This venture shall enable the students to have fun, learn new sports, enhance social interaction and tests one's physical capability. These competition also offer a break from the daily routine tasks and recreate or re-energetic them.

The following events have been organized for the inter-class sports tournaments for students:

- Kabaddi,
- volleyball,
- kho kho,
- tug of war,
- shak race,
- long jump,
- short put,
- 100 mt run,
- Tipahi daud

### अरविदवाव देशमृख महाविद्यालय, भारसिंगी आंतरवर्गीय क्रीडा स्पर्धा

- अपारन मपारंप -

वत्रवंद्रस्य पश्चित

दि. 22 जान 2022

पाह्ण्यांच आगमण : यकाळा ४.३० मि.

म्बापनपीन : मनाळी ४.३५ पि.

पाहण्यांचे स्वापन : महाठी ८.४० पि.

क्रीडा ध्वनारोहण : सक्तळी ८.४५ मि.

क्रीडा ज्योत प्रज्वलन : मकाळी ८.५० मि.

मार्च पास्ट ( परेड बंदना ) : यकाळी ९.०० वा.

भूपथ : यकाळा १.०५ पि.

पाहण्यांचे भाषण : सकाळी ९.१५ मि.

राष्ट्रगीत : मकाळी ९.२० पि.

आभार प्रदर्शन : सकाळी ९.२५ मि.

स्मर्थेला सुरुवात : सकाळी ९.३० मि.

Or, Manojkumar Varma Director of phy. Edu official Or shmukh Mahavidyamar Physiologia

Semin de de la company de la c

### कीएमपीएम अर्केशमी ऑक रायर एन्युकेशन अरविंदबाबू देशमुख महाविद्यालय, भारसिंगी त.नरखेड, जि. नागपूर

क्रीडा महोत्सव

|                                         | ाड्डी सामने                                                                                                                                                                                                                                                                                                                                                                                                                                                                                                                                                                                                                                                                                                                                                                                                                                                                                                                                                                                                                                                                                                                                                                                                                                                                                                                                                                                                                                                                                                                                                                                                                                                                                                                                                                                                                                                                                                                                                                                                                                                                                                                   |
|-----------------------------------------|-------------------------------------------------------------------------------------------------------------------------------------------------------------------------------------------------------------------------------------------------------------------------------------------------------------------------------------------------------------------------------------------------------------------------------------------------------------------------------------------------------------------------------------------------------------------------------------------------------------------------------------------------------------------------------------------------------------------------------------------------------------------------------------------------------------------------------------------------------------------------------------------------------------------------------------------------------------------------------------------------------------------------------------------------------------------------------------------------------------------------------------------------------------------------------------------------------------------------------------------------------------------------------------------------------------------------------------------------------------------------------------------------------------------------------------------------------------------------------------------------------------------------------------------------------------------------------------------------------------------------------------------------------------------------------------------------------------------------------------------------------------------------------------------------------------------------------------------------------------------------------------------------------------------------------------------------------------------------------------------------------------------------------------------------------------------------------------------------------------------------------|
| 3                                       | गपत्रिका • ग्राकंड गंबर -                                                                                                                                                                                                                                                                                                                                                                                                                                                                                                                                                                                                                                                                                                                                                                                                                                                                                                                                                                                                                                                                                                                                                                                                                                                                                                                                                                                                                                                                                                                                                                                                                                                                                                                                                                                                                                                                                                                                                                                                                                                                                                     |
| Tass won by B.C                         | on TIP and choose the                                                                                                                                                                                                                                                                                                                                                                                                                                                                                                                                                                                                                                                                                                                                                                                                                                                                                                                                                                                                                                                                                                                                                                                                                                                                                                                                                                                                                                                                                                                                                                                                                                                                                                                                                                                                                                                                                                                                                                                                                                                                                                         |
| शाळेचे/महाविद्यालयाचे नाव : A . D . M . | Bhowsing'                                                                                                                                                                                                                                                                                                                                                                                                                                                                                                                                                                                                                                                                                                                                                                                                                                                                                                                                                                                                                                                                                                                                                                                                                                                                                                                                                                                                                                                                                                                                                                                                                                                                                                                                                                                                                                                                                                                                                                                                                                                                                                                     |
| शळिचेमहावधालवाच नाव : • •               |                                                                                                                                                                                                                                                                                                                                                                                                                                                                                                                                                                                                                                                                                                                                                                                                                                                                                                                                                                                                                                                                                                                                                                                                                                                                                                                                                                                                                                                                                                                                                                                                                                                                                                                                                                                                                                                                                                                                                                                                                                                                                                                               |
| खेळाडूंचे नाव                           | खेळाडूंचे नाव                                                                                                                                                                                                                                                                                                                                                                                                                                                                                                                                                                                                                                                                                                                                                                                                                                                                                                                                                                                                                                                                                                                                                                                                                                                                                                                                                                                                                                                                                                                                                                                                                                                                                                                                                                                                                                                                                                                                                                                                                                                                                                                 |
| . Amit Dehankar                         | ? Amit Jawal                                                                                                                                                                                                                                                                                                                                                                                                                                                                                                                                                                                                                                                                                                                                                                                                                                                                                                                                                                                                                                                                                                                                                                                                                                                                                                                                                                                                                                                                                                                                                                                                                                                                                                                                                                                                                                                                                                                                                                                                                                                                                                                  |
| : Chandy Dighose                        | · Aniket Dhose                                                                                                                                                                                                                                                                                                                                                                                                                                                                                                                                                                                                                                                                                                                                                                                                                                                                                                                                                                                                                                                                                                                                                                                                                                                                                                                                                                                                                                                                                                                                                                                                                                                                                                                                                                                                                                                                                                                                                                                                                                                                                                                |
| Jaygaj Mehare                           | : Bakhar Banatar                                                                                                                                                                                                                                                                                                                                                                                                                                                                                                                                                                                                                                                                                                                                                                                                                                                                                                                                                                                                                                                                                                                                                                                                                                                                                                                                                                                                                                                                                                                                                                                                                                                                                                                                                                                                                                                                                                                                                                                                                                                                                                              |
| Shubban Bhoyar                          | - N. Harolik Har Jack                                                                                                                                                                                                                                                                                                                                                                                                                                                                                                                                                                                                                                                                                                                                                                                                                                                                                                                                                                                                                                                                                                                                                                                                                                                                                                                                                                                                                                                                                                                                                                                                                                                                                                                                                                                                                                                                                                                                                                                                                                                                                                         |
| Akshoy Silver                           | & Shusham Juse                                                                                                                                                                                                                                                                                                                                                                                                                                                                                                                                                                                                                                                                                                                                                                                                                                                                                                                                                                                                                                                                                                                                                                                                                                                                                                                                                                                                                                                                                                                                                                                                                                                                                                                                                                                                                                                                                                                                                                                                                                                                                                                |
| Akshey Bartsod                          | - Ajay Daoxes                                                                                                                                                                                                                                                                                                                                                                                                                                                                                                                                                                                                                                                                                                                                                                                                                                                                                                                                                                                                                                                                                                                                                                                                                                                                                                                                                                                                                                                                                                                                                                                                                                                                                                                                                                                                                                                                                                                                                                                                                                                                                                                 |
| Umesh Bansod.                           | o Josh Karotar                                                                                                                                                                                                                                                                                                                                                                                                                                                                                                                                                                                                                                                                                                                                                                                                                                                                                                                                                                                                                                                                                                                                                                                                                                                                                                                                                                                                                                                                                                                                                                                                                                                                                                                                                                                                                                                                                                                                                                                                                                                                                                                |
| bravin Thombse                          | c                                                                                                                                                                                                                                                                                                                                                                                                                                                                                                                                                                                                                                                                                                                                                                                                                                                                                                                                                                                                                                                                                                                                                                                                                                                                                                                                                                                                                                                                                                                                                                                                                                                                                                                                                                                                                                                                                                                                                                                                                                                                                                                             |
|                                         | 3.                                                                                                                                                                                                                                                                                                                                                                                                                                                                                                                                                                                                                                                                                                                                                                                                                                                                                                                                                                                                                                                                                                                                                                                                                                                                                                                                                                                                                                                                                                                                                                                                                                                                                                                                                                                                                                                                                                                                                                                                                                                                                                                            |
|                                         | ξο                                                                                                                                                                                                                                                                                                                                                                                                                                                                                                                                                                                                                                                                                                                                                                                                                                                                                                                                                                                                                                                                                                                                                                                                                                                                                                                                                                                                                                                                                                                                                                                                                                                                                                                                                                                                                                                                                                                                                                                                                                                                                                                            |
|                                         | - PR                                                                                                                                                                                                                                                                                                                                                                                                                                                                                                                                                                                                                                                                                                                                                                                                                                                                                                                                                                                                                                                                                                                                                                                                                                                                                                                                                                                                                                                                                                                                                                                                                                                                                                                                                                                                                                                                                                                                                                                                                                                                                                                          |
|                                         | Lygon Control of the |
|                                         | . 82.                                                                                                                                                                                                                                                                                                                                                                                                                                                                                                                                                                                                                                                                                                                                                                                                                                                                                                                                                                                                                                                                                                                                                                                                                                                                                                                                                                                                                                                                                                                                                                                                                                                                                                                                                                                                                                                                                                                                                                                                                                                                                                                         |
|                                         | .   82.                                                                                                                                                                                                                                                                                                                                                                                                                                                                                                                                                                                                                                                                                                                                                                                                                                                                                                                                                                                                                                                                                                                                                                                                                                                                                                                                                                                                                                                                                                                                                                                                                                                                                                                                                                                                                                                                                                                                                                                                                                                                                                                       |
|                                         | शाळेचे/महाविद्यालयाचे नाव :                                                                                                                                                                                                                                                                                                                                                                                                                                                                                                                                                                                                                                                                                                                                                                                                                                                                                                                                                                                                                                                                                                                                                                                                                                                                                                                                                                                                                                                                                                                                                                                                                                                                                                                                                                                                                                                                                                                                                                                                                                                                                                   |
| )चे/महाविद्यालयाचे नाव :                | शाळेचे/महाविद्यालयाचे नाव :                                                                                                                                                                                                                                                                                                                                                                                                                                                                                                                                                                                                                                                                                                                                                                                                                                                                                                                                                                                                                                                                                                                                                                                                                                                                                                                                                                                                                                                                                                                                                                                                                                                                                                                                                                                                                                                                                                                                                                                                                                                                                                   |
| चे/महाविद्यालयाचे नाव :                 | शाळेचे/महाविद्यालयाचे नातः                                                                                                                                                                                                                                                                                                                                                                                                                                                                                                                                                                                                                                                                                                                                                                                                                                                                                                                                                                                                                                                                                                                                                                                                                                                                                                                                                                                                                                                                                                                                                                                                                                                                                                                                                                                                                                                                                                                                                                                                                                                                                                    |
| हेचे/महानिद्यालयाचे नाव :               | शाळेचे/महाविद्यालयाचे नाव :                                                                                                                                                                                                                                                                                                                                                                                                                                                                                                                                                                                                                                                                                                                                                                                                                                                                                                                                                                                                                                                                                                                                                                                                                                                                                                                                                                                                                                                                                                                                                                                                                                                                                                                                                                                                                                                                                                                                                                                                                                                                                                   |
| चे/महाविद्यालयाचे नाव :                 | शाळेचे/महाविद्यालयाचे नातः                                                                                                                                                                                                                                                                                                                                                                                                                                                                                                                                                                                                                                                                                                                                                                                                                                                                                                                                                                                                                                                                                                                                                                                                                                                                                                                                                                                                                                                                                                                                                                                                                                                                                                                                                                                                                                                                                                                                                                                                                                                                                                    |
| हेचे/महाविद्यालयाचे नाव :               | शाळेचे/महाविद्यालयाचे नाव :                                                                                                                                                                                                                                                                                                                                                                                                                                                                                                                                                                                                                                                                                                                                                                                                                                                                                                                                                                                                                                                                                                                                                                                                                                                                                                                                                                                                                                                                                                                                                                                                                                                                                                                                                                                                                                                                                                                                                                                                                                                                                                   |
| हेचे/महाविद्यालयाचे नाव :               | शाळेचे/महाविद्यालयाचे नात :                                                                                                                                                                                                                                                                                                                                                                                                                                                                                                                                                                                                                                                                                                                                                                                                                                                                                                                                                                                                                                                                                                                                                                                                                                                                                                                                                                                                                                                                                                                                                                                                                                                                                                                                                                                                                                                                                                                                                                                                                                                                                                   |
| हेचे/महाविद्यालयाचे नाव :               | शाळेचे/महाविद्यालयाचे नाव :                                                                                                                                                                                                                                                                                                                                                                                                                                                                                                                                                                                                                                                                                                                                                                                                                                                                                                                                                                                                                                                                                                                                                                                                                                                                                                                                                                                                                                                                                                                                                                                                                                                                                                                                                                                                                                                                                                                                                                                                                                                                                                   |
| रेचे/महाविद्यालयाचे नाव :               | शाळेचे/महाविद्यालयाचे नात :                                                                                                                                                                                                                                                                                                                                                                                                                                                                                                                                                                                                                                                                                                                                                                                                                                                                                                                                                                                                                                                                                                                                                                                                                                                                                                                                                                                                                                                                                                                                                                                                                                                                                                                                                                                                                                                                                                                                                                                                                                                                                                   |
| हेचे/महाविद्यालयाचे नाव :               | शाळेचे/महाविद्यालयाचे नाव :                                                                                                                                                                                                                                                                                                                                                                                                                                                                                                                                                                                                                                                                                                                                                                                                                                                                                                                                                                                                                                                                                                                                                                                                                                                                                                                                                                                                                                                                                                                                                                                                                                                                                                                                                                                                                                                                                                                                                                                                                                                                                                   |
| हेचे/महाविद्यालयाचे नाव :               | शाळेचे/महाविद्यालयाचे नाव :                                                                                                                                                                                                                                                                                                                                                                                                                                                                                                                                                                                                                                                                                                                                                                                                                                                                                                                                                                                                                                                                                                                                                                                                                                                                                                                                                                                                                                                                                                                                                                                                                                                                                                                                                                                                                                                                                                                                                                                                                                                                                                   |
| हेचे/महाविद्यालयाचे नाव :               | शाळेचे/महाविद्यालयाचे नात :                                                                                                                                                                                                                                                                                                                                                                                                                                                                                                                                                                                                                                                                                                                                                                                                                                                                                                                                                                                                                                                                                                                                                                                                                                                                                                                                                                                                                                                                                                                                                                                                                                                                                                                                                                                                                                                                                                                                                                                                                                                                                                   |