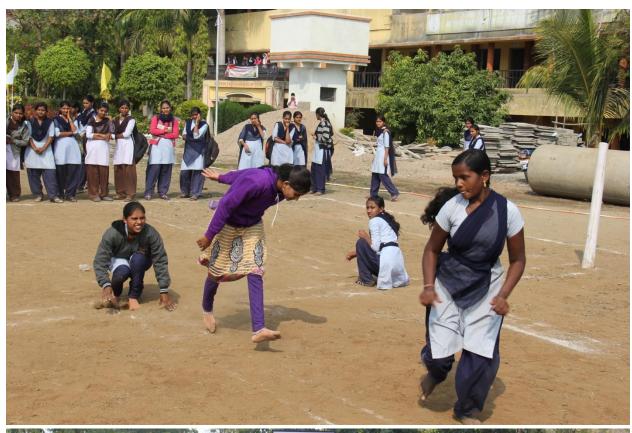

### Name of Department- Department of Physical education

| Name of Activity                        | Koshish (inter class sport activity) |
|-----------------------------------------|--------------------------------------|
| Date and Time of activity               | 22/01/2022 to 24/01/2022             |
| Activity organized under committee/cell | Department of Physical education     |
| <b>Invited Guest</b>                    | Principal                            |
| Number of students participate          | Girls: 134 Boys: 115 Total 30        |
| Number of faculties participate         | six                                  |

### **Brief Report:**

Physical Education is an integral part of the total education system. It helps in the attainment of the ultimate aim of education i.e. the achievement of holistic development. Games and Sports play a vital role in the student's life. Considering the concept of "KOSHISH" we organized Inter-class tournaments for students on 22/01/2022 to 24/01/2022. It is one of the largest co-curricular activity programs that offer an extensive opportunity to all the students. This venture shall enable the students to have fun, learn new sports, enhance social interaction and tests one's physical capability. These competition also offer a break from the daily routine tasks and recreate or re-energetic them.

The following events have been organized for the inter-class sports tournaments for students:

- Kabaddi,
- volleyball,
- kho kho,
- tug of war,
- shak race,
- long jump,
- short put,
- 100 mt run,
- Tipahi daud