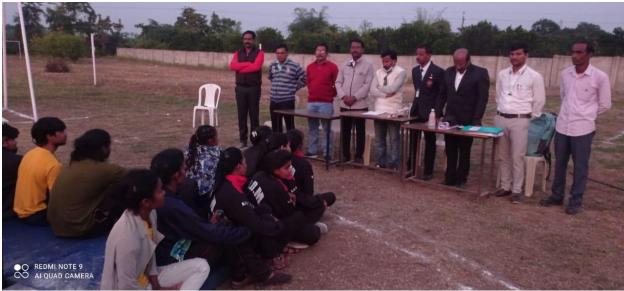

### Name of Department- Department of Physical education

| Name of Activity                        | Koshish (inter class sport activity) |
|-----------------------------------------|--------------------------------------|
| Date and Time of activity               | 22/01/2022 to 24/01/2022             |
| Activity organized under committee/cell | Department of Physical education     |
| <b>Invited Guest</b>                    | Principal                            |
| Number of students participate          | Girls: 134 Boys: 115 Total 30        |
| Number of faculties participate         | six                                  |

### **Brief Report:**

Physical Education is an integral part of the total education system. It helps in the attainment of the ultimate aim of education i.e. the achievement of holistic development. Games and Sports play a vital role in the student's life. Considering the concept of "KOSHISH" we organized Inter-class tournaments for students on 22/01/2022 to 24/01/2022. It is one of the largest co-curricular activity programs that offer an extensive opportunity to all the students. This venture shall enable the students to have fun, learn new sports, enhance social interaction and tests one's physical capability. These competition also offer a break from the daily routine tasks and recreate or re-energetic them.

The following events have been organized for the inter-class sports tournaments for students:

- Kabaddi,
- volleyball,
- kho kho,
- tug of war,
- shak race,
- long jump,
- short put,
- 100 mt run,
- Tipahi daud