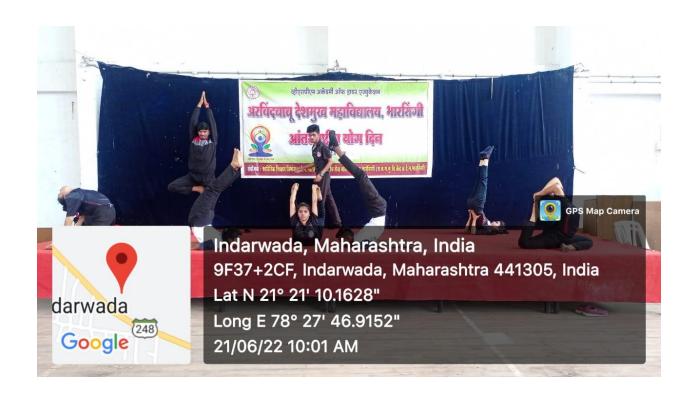

| Girls: 25 Boys: 30 Total 30                  |
| Number of faculties participate         | 15                                           |

#### **Brief Report:**

A few minutes of Yoga during the day can be a great way to get rid of stress that accumulates daily-in both the body and mind. Yoga postures, Pranayama and meditation are effective techniques to release stress. Meditation is Relaxation which gives calm mind, good concentration and Rejuvenation of the body and mind etc. In view of this, Dept of physical edu.organized yoga -Day for college students and faculties On 21/06/2022. The Yoga Trainer Dr.Manojkumar Varma has taken yog class with high level of dedication. They have also explained remedies for personal health problems to the participants with lot of patience.









### Name of Department-Physical education

| Name of Activity                        | University Malla-khamb Coaching Camp         |  |  |
|-----------------------------------------|----------------------------------------------|--|--|
| Date and Time of activity               | FROM 24-03-2022 TO 30-03-2022                |  |  |
| Activity organized under committee/cell | Department of Physical education             |  |  |
| <b>Invited Guest</b>                    | Principal & yoga Teacher Dr.Manojkumar varma |  |  |
| Number of students participate          | Girls: 07 Boys: 07 Total 14                  |  |  |
| Number of faculties participate         |                                              |  |  |

#### **Brief Report:**

Those Players Are Selected To Represent Rashtra