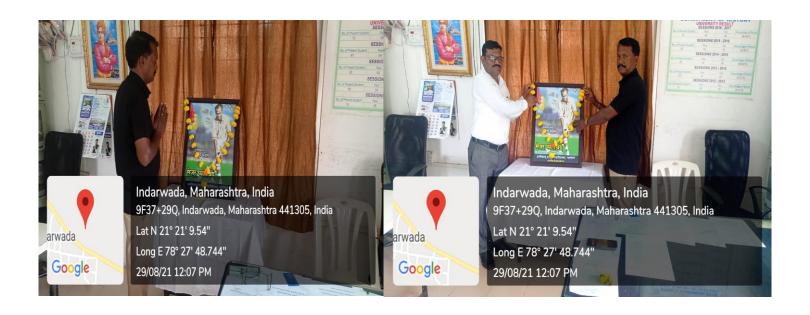

### Name of Department – Physical

| Name of Activity                        | National sports Day                  |
|-----------------------------------------|--------------------------------------|
|                                         | (major Dhyanchand Birth anniversary) |
| Date and Time of activity               | 29th August 2021                     |
| Activity organized under committee/cell | Physical                             |
| Invited Guest                           | Prof.Rajendra Ghorpade               |
| Number of students participate          | Total 12                             |
| Number of faculties participate         | 05                                   |

### **Brief Report**

The National Sports Day or Rashtriya Khel Divas is celebrated on **29th August every year** in India as a tribute to hockey legend **Major Dhyan Chand** who was born on this date in 1905. The primary motto of National Sports Day is to promote awareness about the significance of sports and being physically active in day-to-day life. The Government of India organizes various programs, events, seminars etc to raise awareness about the significance of National Sports Day.

Department of Physical Education Organized programme of *The National Sports* Day on dated 29 august 2021. Dr.Manojkumar Varma, Director of Physical Education given introduction and brief about Major Dhyan Chand. Students of various faculties of colleges were participated in this Programme. The chairman of programme was Prof.Rajendra Ghorpade, and Dr.Shrikant Thakre, IQAC Coordinator as a chief guest. At last vote of thanks given by Dr.Bhavik Maniyar, Assistant Professor in Department of Music.