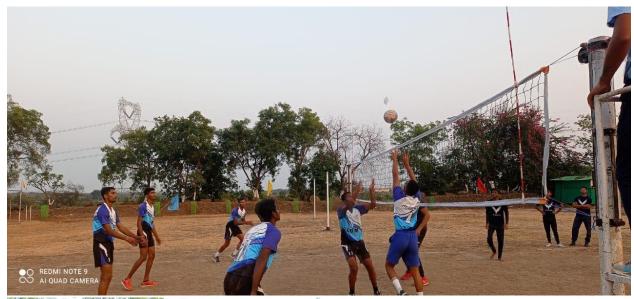

### Name of Department- Department of Physical education

| Name of Activity                        | Koshish (inter class sport activity) |
|-----------------------------------------|--------------------------------------|
| Date and Time of activity               | 22/01/2022 to 24/01/2022             |
| Activity organized under committee/cell | Department of Physical education     |
| <b>Invited Guest</b>                    | Principal                            |
| Number of students participate          | Girls: 134 Boys: 115 Total 30        |
| Number of faculties participate         | six                                  |

### **Brief Report:**

Physical Education is an integral part of the total education system. It helps in the attainment of the ultimate aim of education i.e. the achievement of holistic development. Games and Sports play a vital role in the student's life. Considering the concept of "KOSHISH" we organized Inter-class tournaments for students on 22/01/2022 to 24/01/2022. It is one of the largest co-curricular activity programs that offer an extensive opportunity to all the students. This venture shall enable the students to have fun, learn new sports, enhance social interaction and tests one's physical capability. These competition also offer a break from the daily routine tasks and recreate or re-energetic them.

The following events have been organized for the inter-class sports tournaments for students:

- Kabaddi,
- volleyball,
- kho kho,
- tug of war,
- shak race,
- long jump,
- short put,
- 100 mt run,
- Tipahi daud