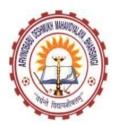

### Name of Department – Physical

| Name of Activity                        | National sports Day                  |
|-----------------------------------------|--------------------------------------|
|                                         | (major Dhyanchand Birth anniversary) |
| Date and Time of activity               | 29th August 2021                     |
| Activity organized under committee/cell | Physical                             |
| Invited Guest                           | Prof.Rajendra Ghorpade               |
| Number of students participate          | Total 12                             |
| Number of faculties participate         | 05                                   |

### **Brief Report**

The National Sports Day or Rashtriya Khel Divas is celebrated on **29th August every year** in India as a tribute to hockey legend **Major Dhyan Chand** who was born on this date in 1905. The primary motto of National Sports Day is to promote awareness about the significance of sports and being physically active in day-to-day life. The Government of India organizes various programs, events, seminars etc to raise awareness about the significance of National Sports Day.

Department of Physical Education Organized programme of *The National Sports* Day on dated 29 august 2021. Dr.Manojkumar Varma, Director of Physical Education given introduction and brief about Major Dhyan Chand. Students of various faculties of colleges were participated in this Programme. The chairman of programme was Prof.Rajendra Ghorpade, and Dr.Shrikant Thakre, IQAC Coordinator as a chief guest. At last vote of thanks given by Dr.Bhavik Maniyar, Assistant Professor in Department of Music.