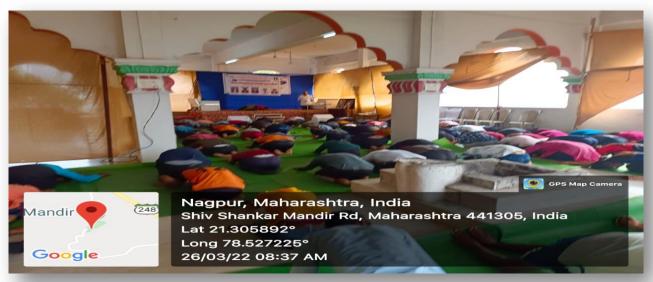

### Stress management through Yoga & Music

Date: 26th March 2022, Time: 7.30 a.m.

Venue: Chintamunishwar Tekdi, Paradsinga, Ta. Katol, Dist. Nagpur

Dr.Tejsinha Jagdale Nabira Mahavidyalaya, Katol

Dr.Manoj Verma Physical Director

Dr.Prakash Pawar Principal

Dr.Bhavik Maniyar Department of Music

Dr.Shrikant Thakre
IQAC Co-ordinator

Stress is the reaction of our body to situations which cause turmoil, create conflicts And unhappiness there by becoming a threat to our well being. Stress is inevitable but coping and managing stress is of utmost importance to lead a healthy and joyful life. Yoga & Music can have a profound effect on both the emotions and the body. Music can make you feel more alert and concentrate better. Upbeat music can make you feel more optimistic and positive about life. A slower tempo can quiet your mind and relax your muscles, making you feel soothed while releasing the stress of the day. Yoga & Music is effective for relaxation and stress management.

Department of Physical Education and Music jointly Organized workshop on the Topic'Stress management through yoga & Music' on dated 26 March 2022 at chintamunishwar tekdi
Paradsinga by Dr.Tejsinha Jagdale, Director of Physical Edu.Nabira Mahavidyalaya Katol.
Dr.Manojkumar Varma, Director of Physical Education given introduction of Guest and give short
brief about topic of Workshop. One hundred and twenty three students of various colleges were
participated in this workshop.