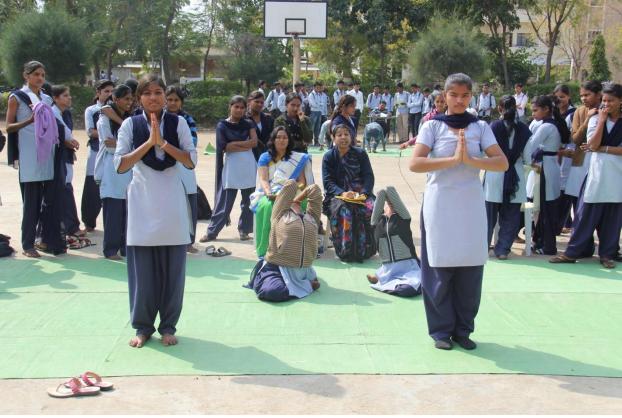

### Name of Department- Department of Physical education

| Name of Activity                        | Koshish (inter class sport activity) |
|-----------------------------------------|--------------------------------------|
| Date and Time of activity               | 22/01/2022 to 24/01/2022             |
| Activity organized under committee/cell | Department of Physical education     |
| <b>Invited Guest</b>                    | Principal                            |
| Number of students participate          | Girls: 134 Boys: 115 Total 30        |
| Number of faculties participate         | six                                  |

### **Brief Report:**

Physical Education is an integral part of the total education system. It helps in the attainment of the ultimate aim of education i.e. the achievement of holistic development. Games and Sports play a vital role in the student's life. Considering the concept of "KOSHISH" we organized Inter-class tournaments for students on 22/01/2022 to 24/01/2022. It is one of the largest co-curricular activity programs that offer an extensive opportunity to all the students. This venture shall enable the students to have fun, learn new sports, enhance social interaction and tests one's physical capability. These competition also offer a break from the daily routine tasks and recreate or re-energetic them.

The following events have been organized for the inter-class sports tournaments for students:

- Kabaddi,
- volleyball,
- kho kho,
- tug of war,
- shak race,
- long jump,
- short put,
- 100 mt run,
- Tipahi daud