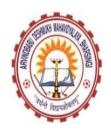

| Girls: 25 Boys: 30 Total 30                  |
| Number of faculties participate         | 15                                           |

#### **Brief Report:**

A few minutes of Yoga during the day can be a great way to get rid of stress that accumulates daily-in both the body and mind. Yoga postures, Pranayama and meditation are effective techniques to release stress. Meditation is Relaxation which gives calm mind, good concentration and Rejuvenation of the body and mind etc. In view of this, Dept of physical edu.organized yoga -Day for college students and faculties On 21/06/2022. The Yoga Trainer Dr.Manojkumar Varma has taken yog class with high level of dedication. They have also explained remedies for personal health problems to the participants with lot of patience.









### Name of Department-Physical education

| Name of Activity                        | University Malla-khamb Coaching Camp         |  |  |
|-----------------------------------------|----------------------------------------------|--|--|
| Date and Time of activity               | FROM 24-03-2022 TO 30-03-2022                |  |  |
| Activity organized under committee/cell | Department of Physical education             |  |  |
| <b>Invited Guest</b>                    | Principal & yoga Teacher Dr.Manojkumar varma |  |  |
| Number of students participate          | Girls: 07 Boys: 07 Total 14                  |  |  |
| Number of faculties participate         |                                              |  |  |

#### **Brief Report:**

Those Players Are Selected To Represent Rashtrasa