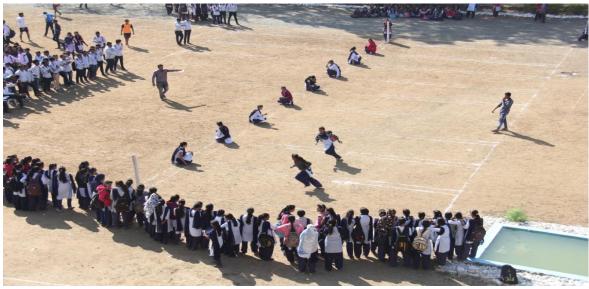

### Name of Department- Department of Physical education

| Name of Activity                        | Koshish (inter class sport activity) |
|-----------------------------------------|--------------------------------------|
| Date and Time of activity               | 22/01/2022 to 24/01/2022             |
| Activity organized under committee/cell | Department of Physical education     |
| <b>Invited Guest</b>                    | Principal                            |
| Number of students participate          | Girls: 134 Boys: 115 Total 30        |
| Number of faculties participate         | six                                  |

### **Brief Report:**

Physical Education is an integral part of the total education system. It helps in the attainment of the ultimate aim of education i.e. the achievement of holistic development. Games and Sports play a vital role in the student's life. Considering the concept of "KOSHISH" we organized Inter-class tournaments for students on 22/01/2022 to 24/01/2022. It is one of the largest co-curricular activity programs that offer an extensive opportunity to all the students. This venture shall enable the students to have fun, learn new sports, enhance social interaction and tests one's physical capability. These competition also offer a break from the daily routine tasks and recreate or re-energetic them.

The following events have been organized for the inter-class sports tournaments for students:

- Kabaddi,
- volleyball,
- kho kho,
- tug of war,
- shak race,
- long jump,
- short put,
- 100 mt run,
- Tipahi daud