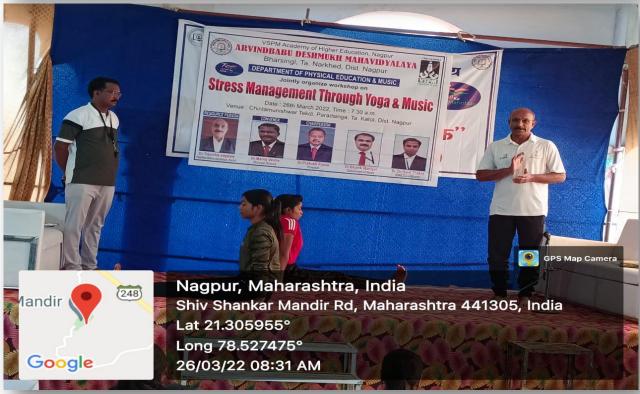

#### DEPARTMENT OF PHYSICAL EDUCATION & MUSIC

Jointly organize workshop on

### Stress management through Yoga & Music

Date: 26th March 2022, Time: 7.30 a.m.

Venue: Chintamunishwar Tekdi, Paradsinga, Ta. Katol, Dist. Nagpur

Dr.Tejsinha Jagdale Nabira Mahavidyalaya, Katol

Dr.Manoj Verma Physical Director

Dr.Prakash Pawar Principal

Dr.Bhavik Maniyar Department of Music

Dr.Shrikant Thakre
IQAC Co-ordinator

Stress is the reaction of our body to situations which cause turmoil, create conflicts And unhappiness there by becoming a threat to our well being. Stress is inevitable but coping and managing stress is of utmost importance to lead a healthy and joyful life. Yoga & Music can have a profound effect on both the emotions and the body. Music can make you feel more alert and concentrate better. Upbeat music can make you feel more optimistic and positive about life. A slower tempo can quiet your mind and relax your muscles, making you feel soothed while releasing the stress of the day. Yoga & Music is effective for relaxation and stress management.

Department of Physical Education and Music jointly Organized workshop on the Topic'Stress management through yoga & Music' on dated 26 March 2022 at chintamunishwar tekdi
Paradsinga by Dr.Tejsinha Jagdale, Director of Physical Edu.Nabira Mahavidyalaya Katol.
Dr.Manojkumar Varma, Director of Physical Education given introduction of Guest and give short
brief about topic of Workshop. One hundred and twenty three students of various colleges were
participated in this workshop.