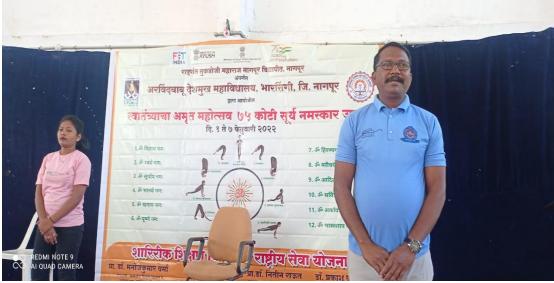

Department of Physical Education and Music jointly Organized workshop on the Topic'Stress management through yoga & Music' on dated 26 March 2022 at chintamunishwar tekdi
Paradsinga by Dr.Tejsinha Jagdale, Director of Physical Edu.Nabira Mahavidyalaya Katol.
Dr.Manojkumar Varma, Director of Physical Education given introduction of Guest and give short
brief about topic of Workshop. One hundred and twenty three students of various colleges were
participated in this workshop.

Dr. Tejsinha Jagdale elaborate following point in workshop

- Brief about Yoga & Music
- How to stress management by yoga & music

At last session was vote of thanks given by Dr.Bhavik Maniyar, Assistant Professor in Department of Music.