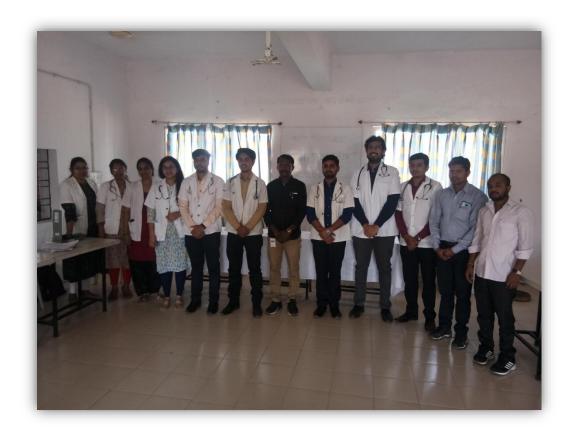

Arvindbabu Deshmukh Mahavidyalaya, Bharsingi Academic session 2019-20

| Name of Activity                        | Medical test                                                         | of college students   |           |
|-----------------------------------------|----------------------------------------------------------------------|-----------------------|-----------|
| Date and Time of activity               | 2019                                                                 |                       |           |
| Activity organized under committee/cell | Department                                                           | of Physical educatior | 1         |
| Invited Guest                           | Dr. Kishor Dhoble ,Dr.Bhavna Jevde ,lata<br>mangeshkar hospital team |                       |           |
| Number of students participate          | Girls: 80                                                            | Boys:120              | Total 200 |
| Number of faculties participate         |                                                                      |                       |           |

A physical examination helps to determine the general status of student's health. The exam also gives a chance to talk to them about any ongoing pain or symptoms that experiencing or any other health concerns that they have. Dept of physical education Every year conduct medical and physical test for college students. On 21/06/2019 Dr. Kishor Dhoble ,Dr.Bhavna Jevde ,lata mangeshkar hospital team examine 200 students of college.