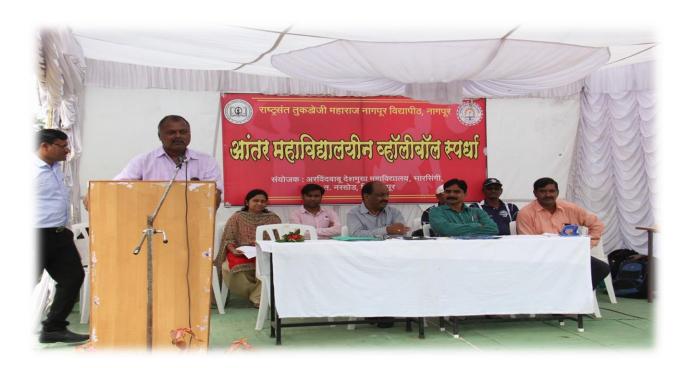

Arvindbabu Deshmukh Mahavidyalaya, Bharsingi Academic session-2019-20

Name of Department- Department of Physical education

| Name of Activity                        | University level volleyball competition (women) |
|-----------------------------------------|-------------------------------------------------|
| Date and Time of activity               | 05/10/2019 to 06/10/2019                        |
| Activity organized under committee/cell | Department of Physical education                |
| Invited Guest                           | Principal                                       |
| Number of students participate          | Girls: 40 Total 40                              |
| Number of faculties participate         | One                                             |

#### **Brief Report**

**Department of Physical education** organized the Intercollegiate Volleyball tournament on 05/10/2019 to 06/10/2019 Volleyball court. Dr. Vijay Dhote, principal was the Chief Guest for the Inaugural function.University level **Zone F** 12 college students participated in competition.