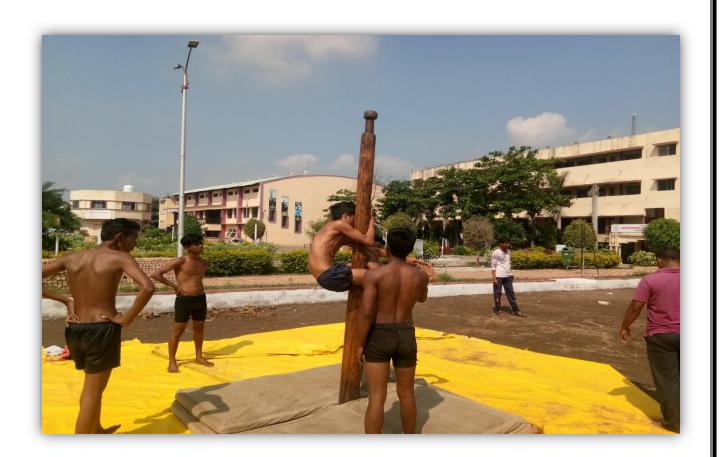

Mallakhamb is a traditional sport in which gymnasts perform poses and acts with the help of a vertical wooden pole or rope. Although this sport dates back to the 12th century, it lost popularity thereafter and was later revived in the 18th century during the Peshwa era. University level mallkhamb competition was organized by Department of Physical education for men and women on 30/10/2019 .There were 15 women participants for Rope mallakhamb participated in competition.

University level mallkhamb competition was organized by Department of Physical education for men on 31/10/2019. There were 30 men participants for mallakhamb participated in competition.

Selection comette mallkhamb Chairman- Dr.Dipak Arajpure