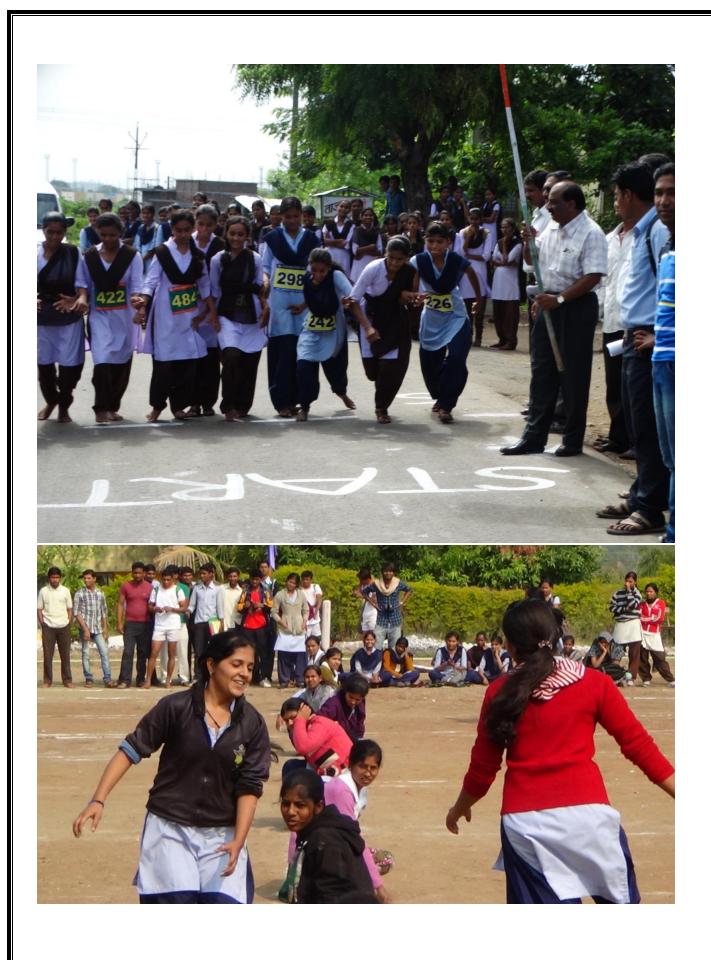

Name of Department-Department of Physical education

| Name of Activity                           | Koshish (inter class sport activity) |
|--------------------------------------------|--------------------------------------|
| Date and Time of activity                  | 22/01/2019 to 24/01/2019             |
| Activity organized under<br>committee/cell | Department of Physical education     |
| Invited Guest                              | Principal                            |
| Number of students participate             | Girls: 80 Boys: 80 Total 160         |
| Number of faculties participate            | One                                  |

#### **Brief Report**

Physical Education is an integral part of the total education system. It helps in the attainment of the ultimate aim of education i.e. the achievement of holistic development. Games and Sports play a vital role in the student's life. Considering the concept of **"KOSHISH"** we organized Inter-class tournaments for students on 22/01/2019 to 24/01/2019. It is one of the largest co-curricular activity programs that offer an extensive opportunity to all the students. This venture shall enable the students to have fun, learn new sports, enhance social interaction and tests one's physical capability. These competition also offer a break from the daily routine tasks and recreate or re-energetic them.

The following events have been organized for the inter-class sports tournaments for students:

- Kabaddi,
- volleyball,
- kho kho,
- tug of war,
- shak race,
- long jump,
- short put ,
- 100 mt run,
- Tipahi daud