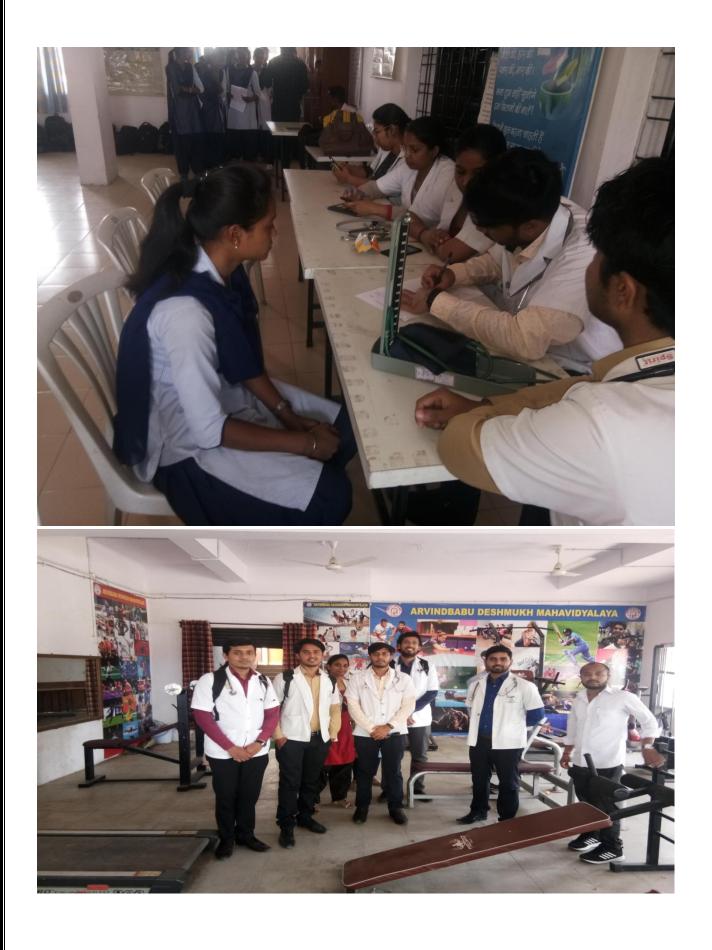

Arvindbabu Deshmukh Mahavidyalaya, Bharsingi Academic session 2019-20

| Name of Activity                        | Medical test                                                         | of college students   |           |
|-----------------------------------------|----------------------------------------------------------------------|-----------------------|-----------|
| Date and Time of activity               | 2019                                                                 |                       |           |
| Activity organized under committee/cell | Department                                                           | of Physical educatior | 1         |
| Invited Guest                           | Dr. Kishor Dhoble ,Dr.Bhavna Jevde ,lata<br>mangeshkar hospital team |                       |           |
| Number of students participate          | Girls: 80                                                            | Boys:120              | Total 200 |
| Number of faculties participate         |                                                                      |                       |           |

A physical examination helps to determine the general status of student's health. The exam also gives a chance to talk to them about any ongoing pain or symptoms that experiencing or any other health concerns that they have. Dept of physical education Every year conduct medical and physical test for college students. On 21/06/2019 Dr. Kishor Dhoble ,Dr.Bhavna Jevde ,lata mangeshkar hospital team examine 200 students of college.

#### **Physical Test(Girls)**

- 75 mt Race
- Long jump
- Rope skiping
- Sit ups or Surya namaskar
- Short puts
- Asan

#### Physical Test(Boys)

- 100 mt.Running
- Long jump /High jump
- 800 mt running
- Dand Baithak
- Suryanamaskar
- Asan

VSPM Academy of Higher Education Arvindbabu Deshmukh Mahavidyalaya, Bharsingi Academic session 2019-20