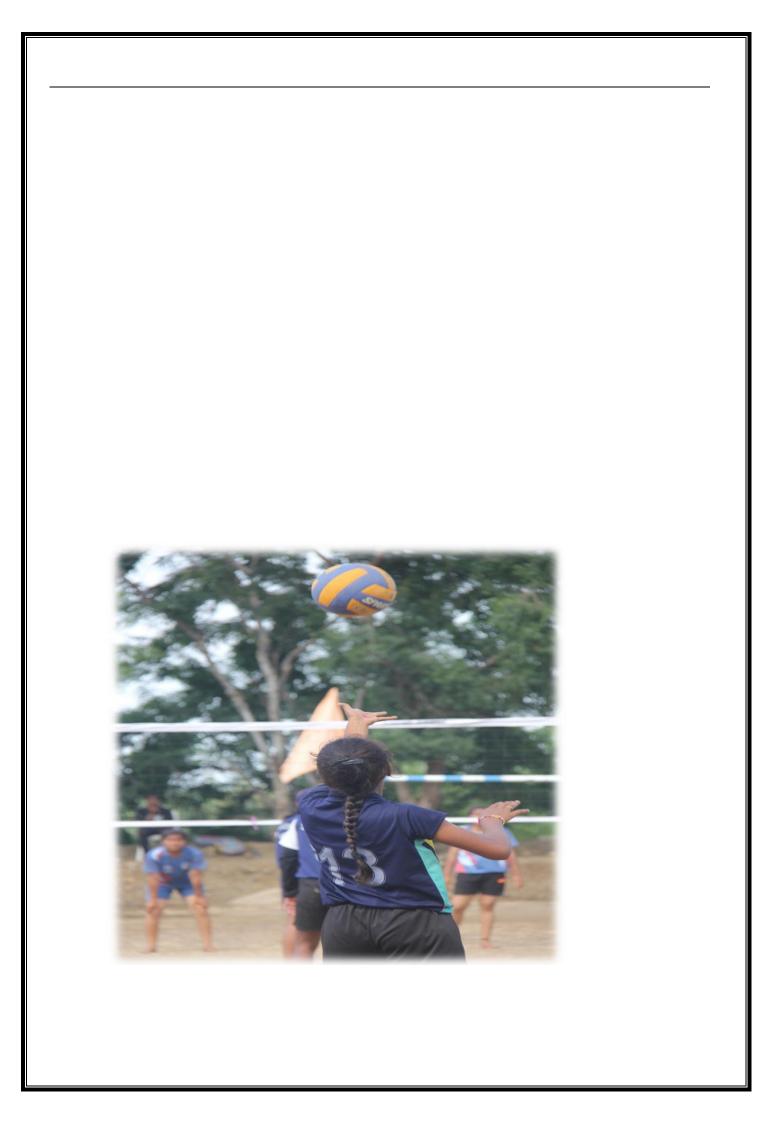

Arvindbabu Deshmukh Mahavidyalaya, Bharsingi Academic session-2019-20

Name of Department- Department of Physical education

| Name of Activity                        | University level volleyball competition (women) |
|-----------------------------------------|-------------------------------------------------|
| Date and Time of activity               | 05/10/2019 to 06/10/2019                        |
| Activity organized under committee/cell | Department of Physical education                |
| Invited Guest                           | Principal                                       |
| Number of students participate          | Girls: 40 Total 40                              |
| Number of faculties participate         | One                                             |

#### **Brief Report**

**Department of Physical education** organized the Intercollegiate Volleyball tournament on 05/10/2019 to 06/10/2019 Volleyball court. Dr. Vijay Dhote, principal was the Chief Guest for the Inaugural function.University level **Zone F** 12 college students participated in competition.