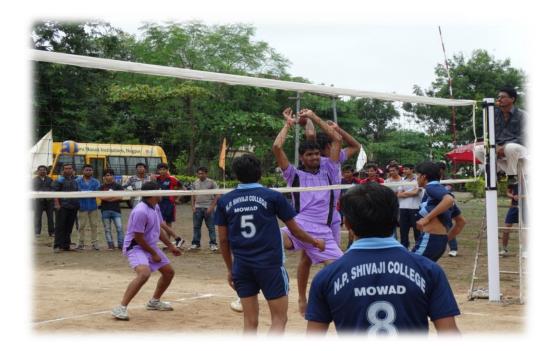

ArvindbabuDeshmukhMahavidyalaya, Bharsingi Academic session

| Name of Activity                           | University level volleyball competition(men) |
|--------------------------------------------|----------------------------------------------|
| Date and Time of activity                  | 12/10/2019 to 16/10/2019                     |
| Activity organized under<br>committee/cell | Department of Physical education             |
| Invited Guest                              | Principal                                    |
| Number of students participate             | Boys: 40 Total 40                            |
| Number of faculties participate            | One                                          |

**Department of Physical education** organized the Intercollegiate Volleyball tournament on 12/10/2019 to 16/10/2019Volleyball court. Dr. Vijay Dhote, principal was the Chief Guest for the Inaugural function.University level **Zone A** 16 college students participated in competition.