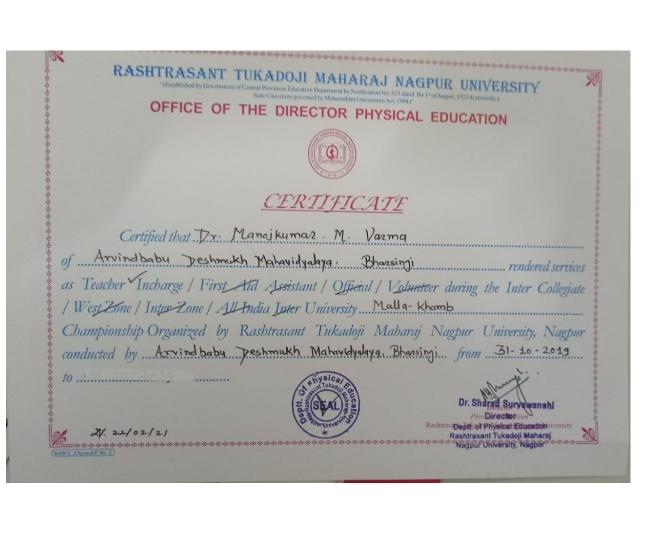

# VSPM Academy of Higher Education ArvindbabuDeshmukhMahavidyalaya, Bharsingi Academic session

| Name of Activity                        | University level mallakhamb competition (men) |
|-----------------------------------------|-----------------------------------------------|
| Date and Time of activity               | 31/10/2019                                    |
| Activity organized under committee/cell | Department of Physical education              |
| Invited Guest                           | Principal                                     |
| Number of students participate          | Boys: 30 Total 30                             |
| Number of faculties participate         | One                                           |

University level mallkhamb competition was organized by Department of Physical education for men on 31/10/2019. There were 30 men participants for mallakhamb participated in competition.

Selection comette mallkhamb Chairman- Dr.Dipak Arajpure