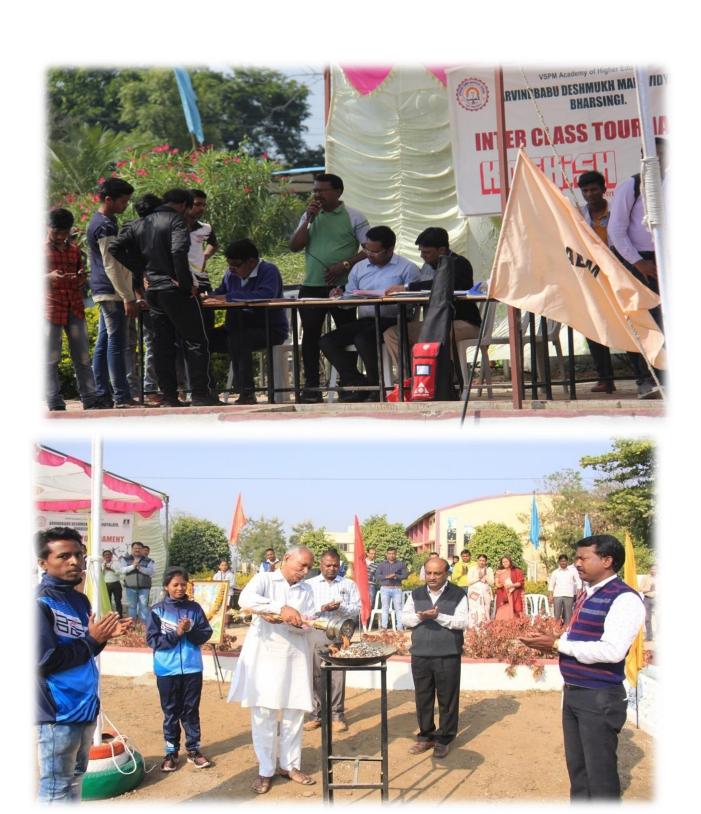

Name of Department-Department of Physical education

| Name of Activity                           | Koshish (inter class sport activity) |
|--------------------------------------------|--------------------------------------|
| Date and Time of activity                  | 22/01/2019 to 24/01/2019             |
| Activity organized under<br>committee/cell | Department of Physical education     |
| Invited Guest                              | Principal                            |
| Number of students participate             | Girls: 80 Boys: 80 Total 160         |
| Number of faculties participate            | One                                  |

#### **Brief Report**

Physical Education is an integral part of the total education system. It helps in the attainment of the ultimate aim of education i.e. the achievement of holistic development. Games and Sports play a vital role in the student's life. Considering the concept of **"KOSHISH"** we organized Inter-class tournaments for students on 22/01/2019 to 24/01/2019. It is one of the largest co-curricular activity programs that offer an extensive opportunity to all the students. This venture shall enable the students to have fun, learn new sports, enhance social interaction and tests one's physical capability. These competition also offer a break from the daily routine tasks and recreate or re-energetic them.

The following events have been organized for the inter-class sports tournaments for students:

- Kabaddi,
- volleyball,
- kho kho,
- tug of war,
- shak race,
- long jump,
- short put ,
- 100 mt run,
- Tipahi daud