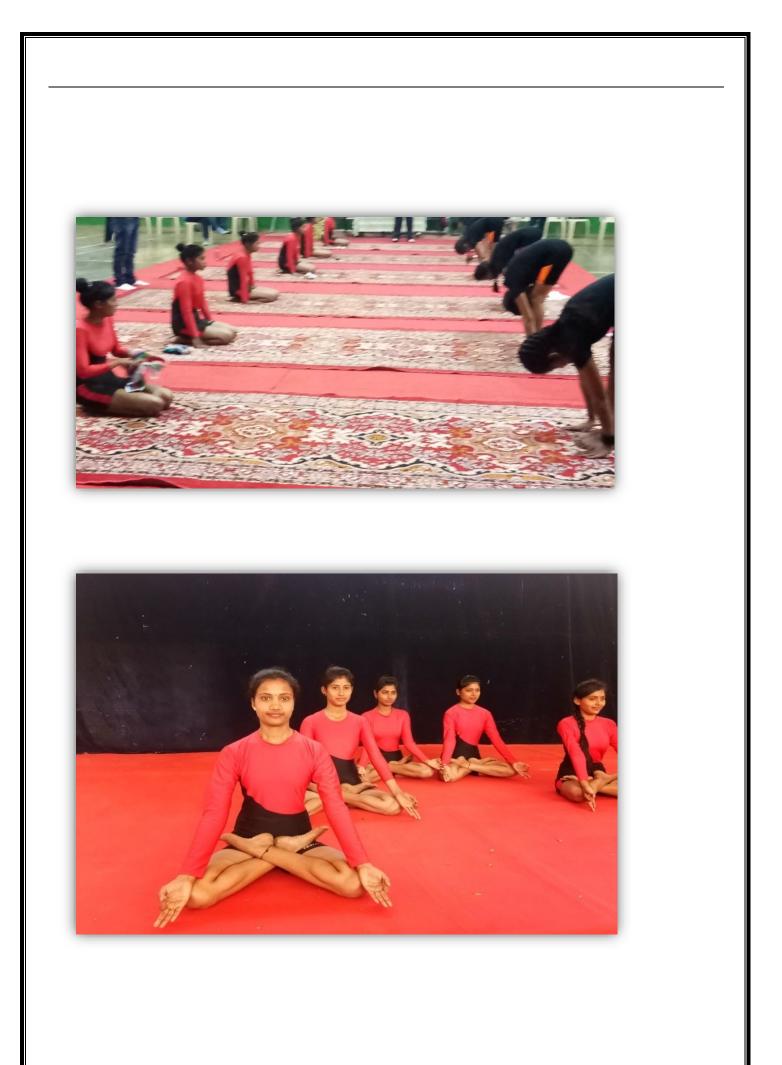

Academic session- 2019-20

| Name of Activity                        | University level mallakhamb competition (women) |
|-----------------------------------------|-------------------------------------------------|
| Date and Time of activity               | 30/10/2019                                      |
| Activity organized under committee/cell | Department of Physical education                |
| Invited Guest                           | Principal                                       |
| Number of students participate          | Girls: 15 Total 15                              |
| Number of faculties participate         | One                                             |

Mallakhamb is a traditional sport in which gymnasts perform poses and acts with the help of a vertical wooden pole or rope. Although this sport dates back to the 12th century, it lost popularity thereafter and was later revived in the 18th century during the Peshwa era. University level mallkhamb competition was organized by Department of Physical education for men and women on 30/10/2019 .There were 15 women participants for Rope mallakhamb participated in competition.