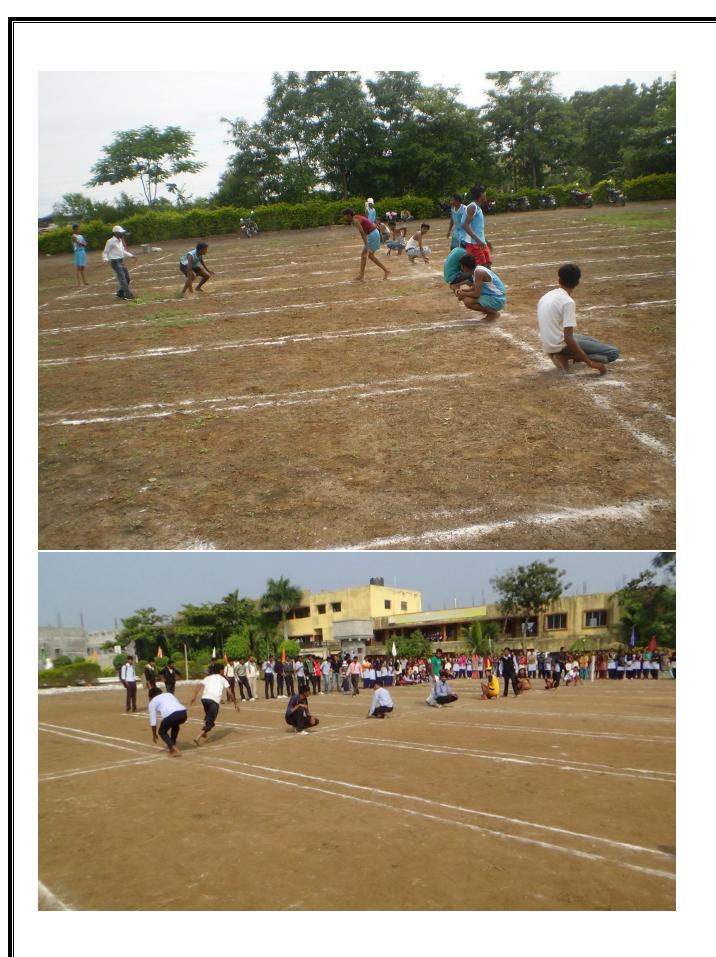

Name of Department-Department of Physical education

| Name of Activity                           | Koshish (inter class sport activity) |
|--------------------------------------------|--------------------------------------|
| Date and Time of activity                  | 22/01/2019 to 24/01/2019             |
| Activity organized under<br>committee/cell | Department of Physical education     |
| Invited Guest                              | Principal                            |
| Number of students participate             | Girls: 80 Boys: 80 Total 160         |
| Number of faculties participate            | One                                  |

#### **Brief Report**

Physical Education is an integral part of the total education system. It helps in the attainment of the ultimate aim of education i.e. the achievement of holistic development. Games and Sports play a vital role in the student's life. Considering the concept of **"KOSHISH"** we organized Inter-class tournaments for students on 22/01/2019 to 24/01/2019. It is one of the largest co-curricular activity programs that offer an extensive opportunity to all the students. This venture shall enable the students to have fun, learn new sports, enhance social interaction and tests one's physical capability. These competition also offer a break from the daily routine tasks and recreate or re-energetic them.

The following events have been organized for the inter-class sports tournaments for students:

- Kabaddi,
- volleyball,
- kho kho,
- tug of war,
- shak race,
- long jump,
- short put ,
- 100 mt run,
- Tipahi daud