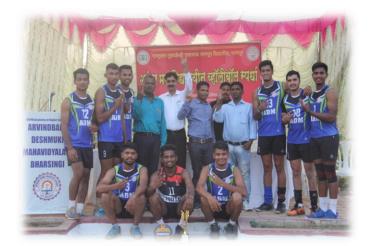

Mallakhamb is a traditional sport in which gymnasts perform poses and acts with the help of a vertical wooden pole or rope. Although this sport dates back to the 12th century, it lost popularity thereafter and was later revived in the 18th century during the Peshwa era. University level mallkhamb competition was organized by Department of Physical education for men and women on 30/10/2019 .There were 15 women participants for Rope mallakhamb participated in competition.

University level mallkhamb competition was organized by Department of Physical education for men on 31/10/2019. There were 30 men participants for mallakhamb participated in competition.

Selection comette mallkhamb Chairman- Dr.Dipak Arajpure

#### Winners

- Ninad j.Dixit,
- Jitendra G.chaudhari,
- Chandu m. Dighore,
- Prajwal D.Panchabudhhe
- Gangadhar D.kale,
- Aniket R.Dhore,
- Saurabh R.Khade

PIENCIPAL ARVINDBABU DESHMUKH MAHAVIDYALAYA BHARSINGI, DIST. NAGPUR