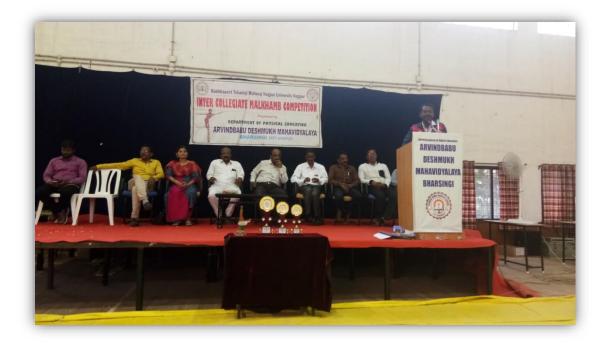

Mallakhamb is a traditional sport in which gymnasts perform poses and acts with the help of a vertical wooden pole or rope. Although this sport dates back to the 12th century, it lost popularity thereafter and was later revived in the 18th century during the Peshwa era. University level mallkhamb competition was organized by Department of Physical education for men and women on 30/10/2019 .There were 15 women participants for Rope mallakhamb participated in competition.

University level mallkhamb competition was organized by Department of Physical education for men on 31/10/2019. There were 30 men participants for mallakhamb participated in competition.

Selection comette mallkhamb Chairman- Dr.Dipak Arajpure