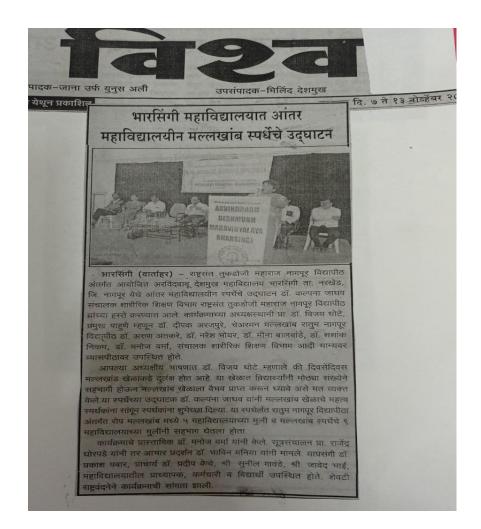

Mallakhamb is a traditional sport in which gymnasts perform poses and acts with the help of a vertical wooden pole or rope. Although this sport dates back to the 12th century, it lost popularity thereafter and was later revived in the 18th century during the Peshwa era. University level mallkhamb competition was organized by Department of Physical education for men and women on 30/10/2019 .There were 15 women participants for Rope mallakhamb participated in competition.

University level mallkhamb competition was organized by Department of Physical education for men on 31/10/2019. There were 30 men participants for mallakhamb participated in competition.

Selection comette mallkhamb Chairman- Dr.Dipak Arajpure