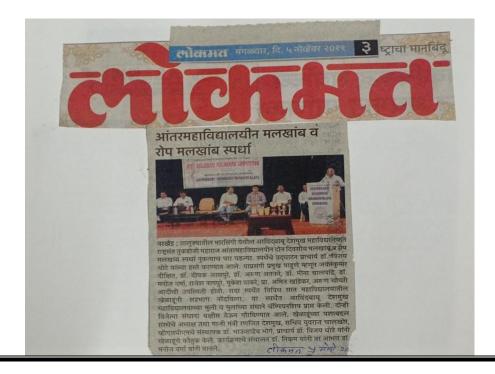

Mallakhamb is a traditional sport in which gymnasts perform poses and acts with the help of a vertical wooden pole or rope. Although this sport dates back to the 12th century, it lost popularity thereafter and was later revived in the 18th century during the Peshwa era. University level mallkhamb competition was organized by Department of Physical education for men and women on 30/10/2019 .There were 15 women participants for Rope mallakhamb participated in competition.

University level mallkhamb competition was organized by Department of Physical education for men on 31/10/2019. There were 30 men participants for mallakhamb participated in competition.

Selection comette mallkhamb Chairman- Dr.Dipak Arajpure