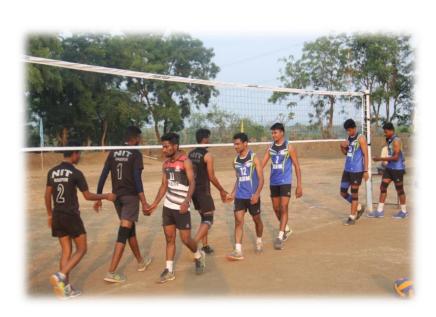

ArvindbabuDeshmukhMahavidyalaya, Bharsingi Academic session

| Name of Activity                           | University level volleyball competition(men) |
|--------------------------------------------|----------------------------------------------|
| Date and Time of activity                  | 12/10/2019 to 16/10/2019                     |
| Activity organized under<br>committee/cell | Department of Physical education             |
| Invited Guest                              | Principal                                    |
| Number of students participate             | Boys: 40 Total 40                            |
| Number of faculties participate            | One                                          |

**Department of Physical education** organized the Intercollegiate Volleyball tournament on 12/10/2019 to 16/10/2019Volleyball court. Dr. Vijay Dhote, principal was the Chief Guest for the Inaugural function.University level **Zone A** 16 college students participated in competition.