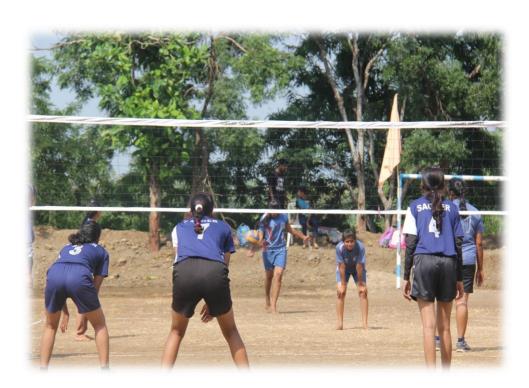

Arvindbabu Deshmukh Mahavidyalaya, Bharsingi Academic session-2019-20

Name of Department- Department of Physical education

| Name of Activity                        | University level volleyball competition (women) |
|-----------------------------------------|-------------------------------------------------|
| Date and Time of activity               | 05/10/2019 to 06/10/2019                        |
| Activity organized under committee/cell | Department of Physical education                |
| Invited Guest                           | Principal                                       |
| Number of students participate          | Girls: 40 Total 40                              |
| Number of faculties participate         | One                                             |

#### **Brief Report**

**Department of Physical education** organized the Intercollegiate Volleyball tournament on 05/10/2019 to 06/10/2019 Volleyball court. Dr. Vijay Dhote, principal was the Chief Guest for the Inaugural function.University level **Zone F** 12 college students participated in competition.