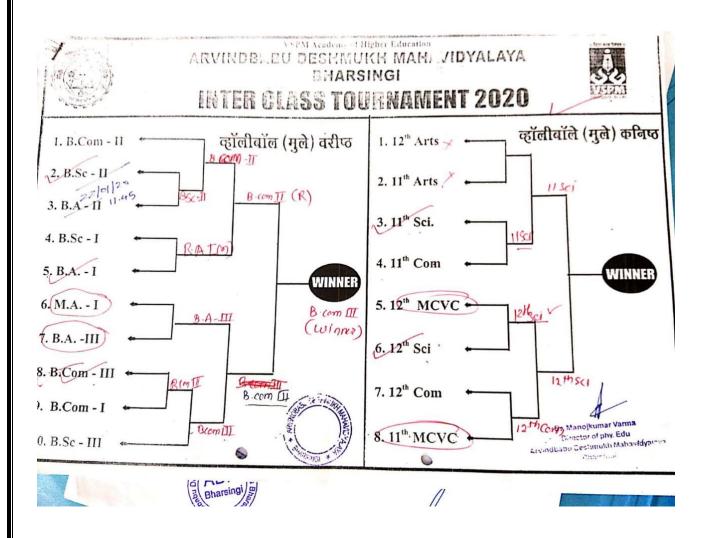

Name of Department-Department of Physical education

| Name of Activity                           | Koshish (inter class sport activity) |
|--------------------------------------------|--------------------------------------|
| Date and Time of activity                  | 22/01/2019 to 24/01/2019             |
| Activity organized under<br>committee/cell | Department of Physical education     |
| Invited Guest                              | Principal                            |
| Number of students participate             | Girls: 80 Boys: 80 Total 160         |
| Number of faculties participate            | One                                  |

#### **Brief Report**

Physical Education is an integral part of the total education system. It helps in the attainment of the ultimate aim of education i.e. the achievement of holistic development. Games and Sports play a vital role in the student's life. Considering the concept of **"KOSHISH"** we organized Inter-class tournaments for students on 22/01/2019 to 24/01/2019. It is one of the largest co-curricular activity programs that offer an extensive opportunity to all the students. This venture shall enable the students to have fun, learn new sports, enhance social interaction and tests one's physical capability. These competition also offer a break from the daily routine tasks and recreate or re-energetic them.

The following events have been organized for the inter-class sports tournaments for students:

- Kabaddi,
- volleyball,
- kho kho,
- tug of war,
- shak race,
- long jump,
- short put ,
- 100 mt run,
- Tipahi daud