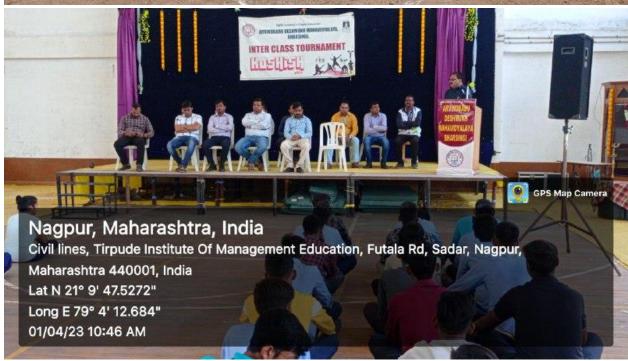

#### Name of Department- Department of Physical education

| Name of Activity                        | Koshish (inter class sport activity) |                    |           |
|-----------------------------------------|--------------------------------------|--------------------|-----------|
| Date and Time of activity               | 01/04/2023 to                        | 02/04/2023         |           |
| Activity organized under committee/cell | Department of                        | Physical education |           |
| Invited Guest                           | Principal                            |                    |           |
| Number of students participate          | Girls: 157                           | Boys: 157          | Total 314 |
| Number of faculties participate         | 07                                   |                    |           |

#### **Brief Report**

Physical Education is an integral part of the total education system. It helps in the attainment of the ultimate aim of education i.e. the achievement of holistic development. Games and Sports play a vital role in the student's life. Considering the concept of "KOSHISH" we organized Inter-class tournaments for students on 01/04/2023 to 02/04/2023 by Department of Physical Education. It is one of the largest co-curricular activity programs that offer an extensive opportunity to all the students. Total 314 Boys & Girls Participated in various games and activities. Dr. Prakash Pawar, principal was the Chairman of Inaugural function and Dr.Sadhna Jichkar and IQAC Coordinator Dr.Shrikant Thakre were chief guest. Director of Physical education Dr.Manojkumar Varma share his views on Importance of Phsycal education in Modern life. This venture shall enable the students to have fun, learn new sports, enhance social interaction and tests one's physical capability.