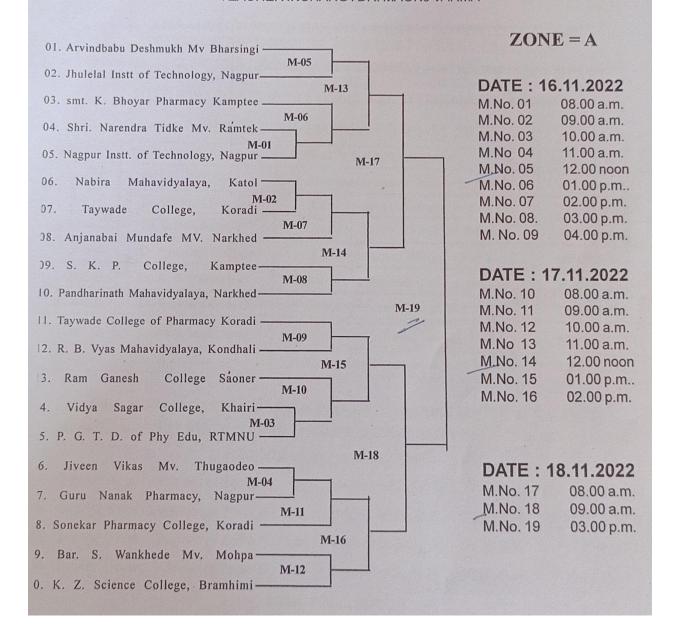

#### Name of Department- Department of Physical education

| Name of Activity                        | University level volleyball competition (Men) |  |  |
|-----------------------------------------|-----------------------------------------------|--|--|
| <b>Date and Time of activity</b>        | 16/11/2022 to 18/11/2022                      |  |  |
| Activity organized under committee/cell | Department of Physical education              |  |  |
| <b>Invited Guest</b>                    | Principal                                     |  |  |
| Number of students participate          | Boys: 240 Total 20 college                    |  |  |
| Number of faculties participate         | 20                                            |  |  |

#### **Brief Report**

**Arvindbabu Deshmukh Mahavidyalaya, Bharsingi, Department of Physical education** organized the *Intercollegiate Volleyball tournament* on 16/11/2022 to 18/11/2022 in college Volleyball court. Dr. Prakash Pawar, principal was the Chairman and Dr.Deepak Arajpure, Director of Physical Education, Jeevan Vikas mahavidyalaya; Devgram was Chief Guest for the Inaugural function. In Volleyball University level Zone A Competition total 240 male students of 20 colleges participated in competition.