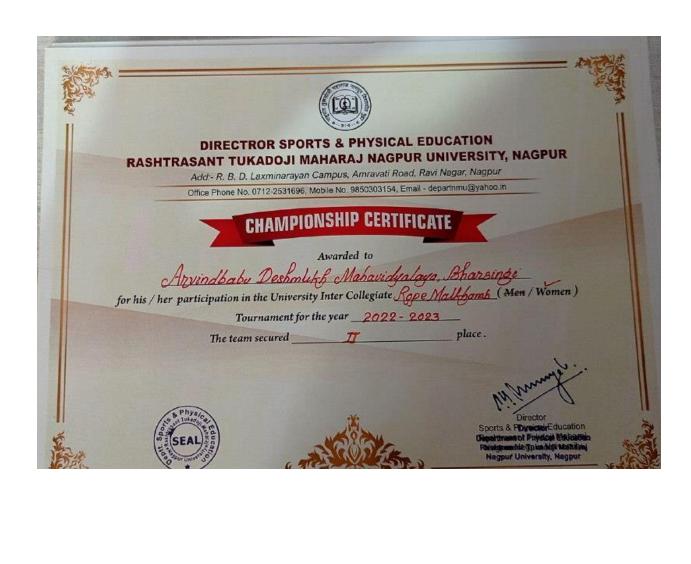

#### **University Championship Award and participants**

- 1. Cross Country (Men) 1<sup>st</sup> Championship
- 2. Cross Country (Women)- 1st Championship
- 3. Mallakhamb (Men)- 1st Championship
- 4. Rope- Mallakhamb (Women)- 1st Championship
- 5. Yogasan (Women) 1st Championship
- 6. Yogasan (men) 2 <sup>nd</sup> Championship