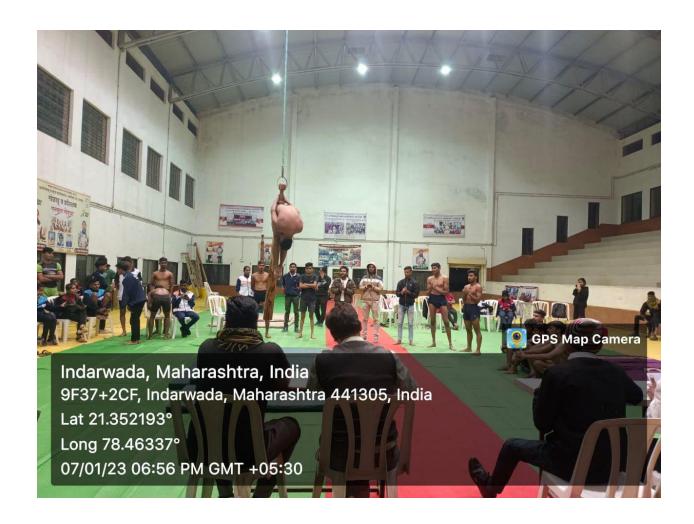

#### **Brief Report:**

University level mallkhamb competition was organized by Department of Physical education for men and women on 07/01/2023 to 09/01/2023. There were 50 men & women participants for Stand mallkhamb, Hanging Mallakhamb and Rope mallakhamb participated from 10 colleges in competition. Dr. Prakash Pawar, principal was the Chairman and Dr.Deepak Arajpure, Director of Physical Education, Jeevan Vikas mahavidyalaya, Devgram and Dr.Arun Atkare, Chintamani College of physical education wardha was Chief Guest for the Inaugural function. Final Championship winner was A.D.M Bharsingi.

### **Photo Gallery:**