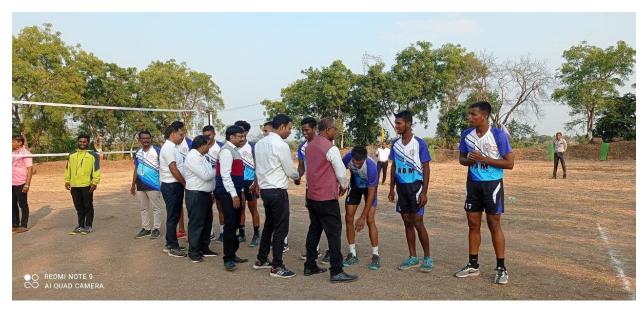

#### Name of Department- Department of Physical education

| Name of Activity                        | University level volleyball competition (Men) |  |  |
|-----------------------------------------|-----------------------------------------------|--|--|
| <b>Date and Time of activity</b>        | 16/11/2022 to 18/11/2022                      |  |  |
| Activity organized under committee/cell | Department of Physical education              |  |  |
| <b>Invited Guest</b>                    | Principal                                     |  |  |
| Number of students participate          | Boys: 240 Total 20 college                    |  |  |
| Number of faculties participate         | 20                                            |  |  |

#### **Brief Report**

**Arvindbabu Deshmukh Mahavidyalaya, Bharsingi, Department of Physical education** organized the *Intercollegiate Volleyball tournament* on 16/11/2022 to 18/11/2022 in college Volleyball court. Dr. Prakash Pawar, principal was the Chairman and Dr.Deepak Arajpure, Director of Physical Education, Jeevan Vikas mahavidyalaya; Devgram was Chief Guest for the Inaugural function. In Volleyball University level Zone A Competition total 240 male students of 20 colleges participated in competition.