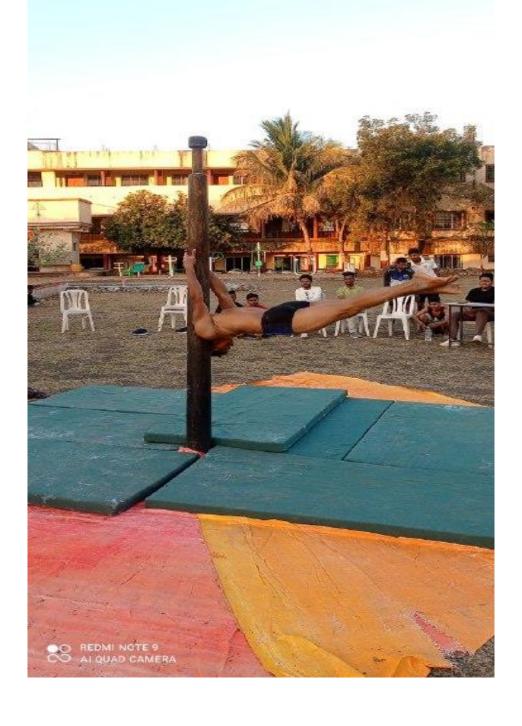

#### **Brief Report:**

University level mallkhamb competition was organized by Department of Physical education for men and women on 07/01/2023 to 09/01/2023. There were 50 men & women participants for Stand mallkhamb, Hanging Mallakhamb and Rope mallakhamb participated from 10 colleges in competition. Dr. Prakash Pawar, principal was the Chairman and Dr.Deepak Arajpure, Director of Physical Education, Jeevan Vikas mahavidyalaya, Devgram and Dr.Arun Atkare, Chintamani College of physical education wardha was Chief Guest for the Inaugural function. Final Championship winner was A.D.M Bharsingi.

### **Photo Gallery:**