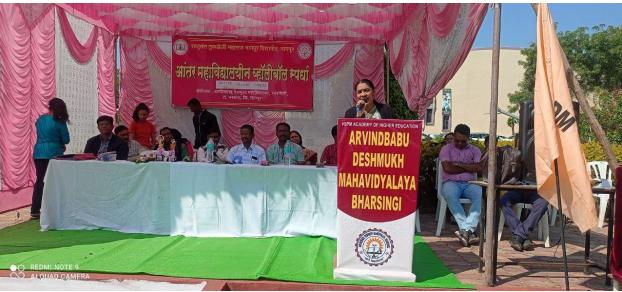

#### **Brief Report**

**Arvindbabu Deshmukh Mahavidyalaya, Bharsingi, Department of Physical education** organized the *Intercollegiate Volleyball tournament* on 16/11/2022 to 18/11/2022 in college Volleyball court. Dr. Prakash Pawar, principal was the Chairman and Dr.Deepak Arajpure, Director of Physical Education, Jeevan Vikas mahavidyalaya; Devgram was Chief Guest for the Inaugural function. In Volleyball University level Zone A Competition total 240 male students of 20 colleges participated in competition.

### आंतर महाविद्यालयीन व्हॉलीबॉल स्पर्धा

देशोत्रती वृत्तसंकलन...

देवग्राम । राष्ट्रसंत तुकडोजी महाराज नागपूर विद्यापीठ अंतर्गत नुकत्याच आयोजित आंतर महाविद्यालयीन व्हॉलीबॉल स्पर्धेत अरविंदबाबू देशमुख महाविद्यालय, भारसिंगीच्या संघाने नेत्रदीपक कामगिरी बजावित विजेतेपद पटकाविले.

या स्पर्धेचा अंतिम सामना अरविंदबाबू देशमुख महाविद्यालय, भारसिंगी व गुरुनानक इंजिनियर कॉलेज नागपूर यांच्यात झाला. यात अरविंदबाबू देशमुख महाविद्यालयाने विजय संपादन केला. विजयी संघाचे अभिनंदन करण्यासाठी व्हीएसपीएम संस्थेचे कार्यबाह युवराज चालखोर यांच्या अध्यक्षेखाली कार्यक्रमाचे आयोजन करण्यात आले होते. याप्रसंगी प्राचार्य डॉ. प्रकाश पवार, शारीरिक शिक्षण संचालक डॉ. मनोजकुमार वर्मा व्यासपीठावर उपस्थित होते. कार्यक्रमाचे अध्यक्ष युवराजजी चालखोर यांच्या हस्ते विजेत्या संघास शिल्ड देऊन गौरविण्यात आले.