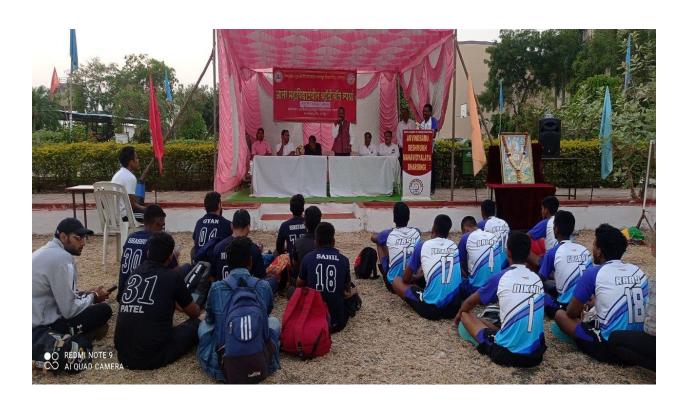

#### **Brief Report**

**Arvindbabu Deshmukh Mahavidyalaya, Bharsingi, Department of Physical education** organized the *Intercollegiate Volleyball tournament* on 16/11/2022 to 18/11/2022 in college Volleyball court. Dr. Prakash Pawar, principal was the Chairman and Dr.Deepak Arajpure, Director of Physical Education, Jeevan Vikas mahavidyalaya; Devgram was Chief Guest for the Inaugural function. In Volleyball University level Zone A Competition total 240 male students of 20 colleges participated in competition.

### आंतर महाविद्यालयीन व्हॉलीबॉल स्पर्धा

देशोत्रती वृत्तसंकलन...

देवग्राम । राष्ट्रसंत तुकडोजी महाराज नागपूर विद्यापीठ अंतर्गत नुकत्याच आयोजित आंतर महाविद्यालयीन व्हॉलीबॉल स्पर्धेत अरविंदबाबू देशमुख महाविद्यालय, भारसिंगीच्या संघाने नेत्रदीपक कामगिरी बजावित विजेतेपद पटकाविले.

या स्पर्धेचा अंतिम सामना अरविंदबाबू देशमुख महाविद्यालय, भारसिंगी व गुरुनानक इंजिनियर कॉलेज नागपूर यांच्यात झाला. यात अरविंदबाबू देशमुख महाविद्यालयाने विजय संपादन केला. विजयी संघाचे अभिनंदन करण्यासाठी व्हीएसपीएम संस्थेचे कार्यबाह युवराज चालखोर यांच्या अध्यक्षेखाली कार्यक्रमाचे आयोजन करण्यात आले होते. याप्रसंगी प्राचार्य डॉ. प्रकाश पवार, शारीरिक शिक्षण संचालक डॉ. मनोजकुमार वर्मा व्यासपीठावर उपस्थित होते. कार्यक्रमाचे अध्यक्ष युवराजजी चालखोर यांच्या हस्ते विजेत्या संघास शिल्ड देऊन गौरविण्यात आले.