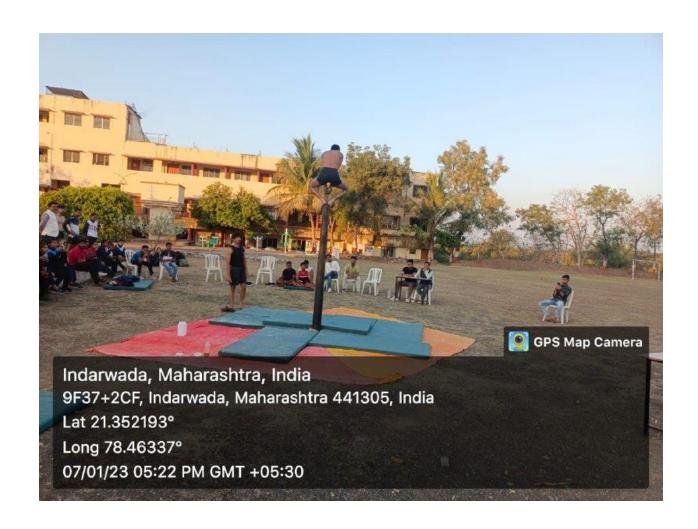

### **Photo Gallery:**

#### **Brief Report:**

University level mallkhamb competition was organized by Department of Physical education for men and women on 07/01/2023 to 09/01/2023. There were 50 men & women participants for Stand mallkhamb, Hanging Mallakhamb and Rope mallakhamb participated from 10 colleges in competition. Dr. Prakash Pawar, principal was the Chairman and Dr.Deepak Arajpure, Director of Physical Education, Jeevan Vikas mahavidyalaya, Devgram and Dr.Arun Atkare, Chintamani College of physical education wardha was Chief Guest for the Inaugural function. Final Championship winner was A.D.M Bharsingi.