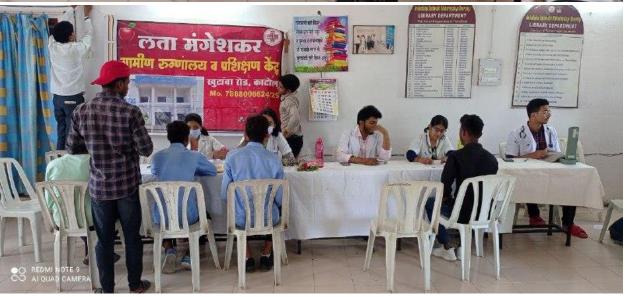

#### **Brief Report**

Physical Education is an integral part of the total education system. It helps in the attainment of the ultimate aim of education i.e. the achievement of holistic development. Games and Sports play a vital role in the student's life. Considering the concept of "KOSHISH" we organized Inter-class tournaments for students on 01/04/2023 to 02/04/2023 by Department of Physical Education. It is one of the largest co-curricular activity programs that offer an extensive opportunity to all the students. Total 314 Boys & Girls Participated in various games and activities. Dr. Prakash Pawar, principal was the Chairman of Inaugural function and Dr.Sadhna Jichkar and IQAC Coordinator Dr.Shrikant Thakre were chief guest. Director of Physical education Dr.Manojkumar Varma share his views on Importance of Phsycal education in Modern life. This venture shall enable the students to have fun, learn new sports, enhance social interaction and tests one's physical capability.

These competition also offer a break from the daily routine tasks and recreate or reenergetic them.

The following events have been organized for the inter-class sports tournaments for students:

- Kabaddi,
- volleyball,
- kho kho,
- shak race,
- long jump,
- short put ,
- 100 mt run,