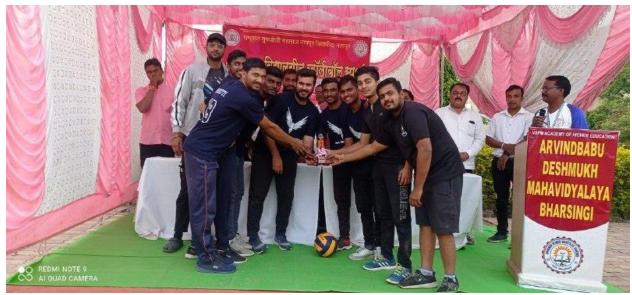

#### • First Winner Team

Arvindbabu Deshmukh Mahavidyalaya, Bharsingi

### आंतर महाविद्यालयीन व्हॉलीबॉल स्पर्धा

देशोत्रती वृत्तसंकलन...

देवग्राम । राष्ट्रसंत तुकडोजी महाराज नागपूर विद्यापीठ अंतर्गत नुकत्याच आयोजित आंतर महाविद्यालयीन व्हॉलीबॉल स्पर्धेत अरविंदबाबू देशमुख महाविद्यालय, भारसिंगीच्या संघाने नेत्रदीपक कामगिरी बजावित विजेतेपद पटकाविले.

या स्पर्धेचा अंतिम सामना अरविंदबाबू देशमुख महाविद्यालय, भारसिंगी व गुरुनानक इंजिनियर कॉलेज नागपूर यांच्यात झाला. यात अरविंदबाबू देशमुख महाविद्यालयाने विजय संपादन केला. विजयी संघाचे अभिनंदन करण्यासाठी व्हीएसपीएम संस्थेचे कार्यबाह युवराज चालखोर यांच्या अध्यक्षेखाली कार्यक्रमाचे आयोजन करण्यात आले होते. याप्रसंगी प्राचार्य डॉ. प्रकाश पवार, शारीरिक शिक्षण संचालक डॉ. मनोजकुमार वर्मा व्यासपीठावर उपस्थित होते. कार्यक्रमाचे अध्यक्ष युवराजजी चालखोर यांच्या हस्ते विजेत्या संघास शिल्ड देऊन गौरविण्यात आले.