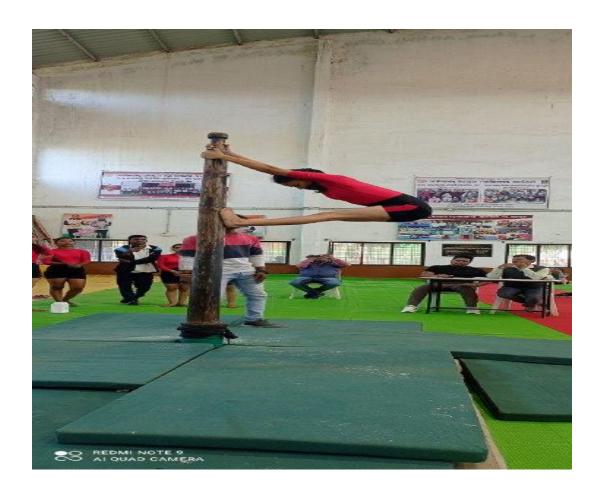

#### Name of Department- Department of Physical education

| Name of Activity                        | University level Mallakhamb competition (Men & women) |  |  |
|-----------------------------------------|-------------------------------------------------------|--|--|
| <b>Date and Time of activity</b>        | 07/01/2023 to 09/01/2023                              |  |  |
| Activity organized under committee/cell | Department of Physical education                      |  |  |
| <b>Invited Guest</b>                    | Principal                                             |  |  |
| Number of students participate          | Girls: 28 Boys- 22 Total 50                           |  |  |
| Number of faculties participate         | 10                                                    |  |  |

#### **Brief Report:**

University level mallkhamb competition was organized by Department of Physical education for men and women on 07/01/2023 to 09/01/2023. There were 50 men & women participants for Stand mallkhamb, Hanging Mallakhamb and Rope mallakhamb participated from 10 colleges in competition. Dr. Prakash Pawar, principal was the Chairman and Dr.Deepak Arajpure, Director of Physical Education, Jeevan Vikas mahavidyalaya, Devgram and Dr.Arun Atkare, Chintamani College of physical education wardha was Chief Guest for the Inaugural function. Final Championship winner was A.D.M Bharsingi.