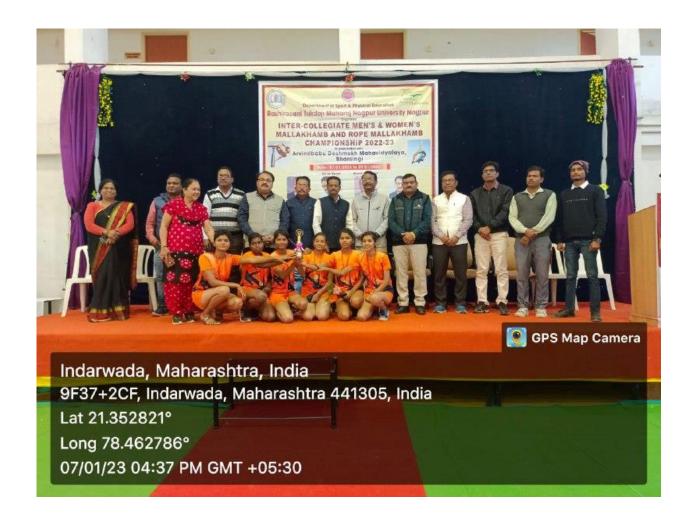

#### **Brief Report:**

University level mallkhamb competition was organized by Department of Physical education for men and women on 07/01/2023 to 09/01/2023. There were 50 men & women participants for Stand mallkhamb, Hanging Mallakhamb and Rope mallakhamb participated from 10 colleges in competition. Dr. Prakash Pawar, principal was the Chairman and Dr.Deepak Arajpure, Director of Physical Education, Jeevan Vikas mahavidyalaya, Devgram and Dr.Arun Atkare, Chintamani College of physical education wardha was Chief Guest for the Inaugural function. Final Championship winner was A.D.M Bharsingi.

#### **University Championship Award and participants**

- 1. Cross Country (Men) 1<sup>st</sup> Championship
- 2. Cross Country (Women)- 1st Championship
- 3. Mallakhamb (Men)- 1st Championship
- 4. Rope- Mallakhamb (Women)- 1st Championship
- 5. Yogasan (Women) 1st Championship
- 6. Yogasan (men) 2 <sup>nd</sup> Championship