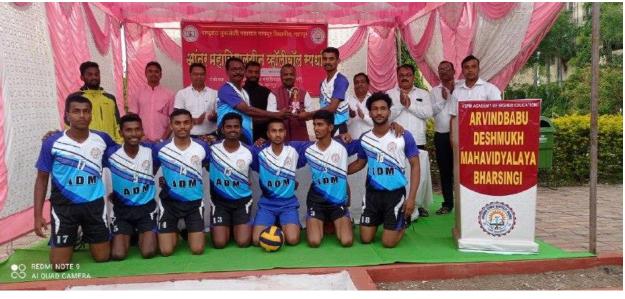

#### • First Winner Team

Arvindbabu Deshmukh Mahavidyalaya, Bharsingi

# अरविंदबाबू देशमुख महाविद्यालयाला विजेतेपद

### आंतर महाविद्यालयीन व्हॉलीबॉल स्पर्धा

देशोत्रती वृत्तसंकलन...

देवग्राम । राष्ट्रसंत तुकडोजी महाराज नागपूर विद्यापीठ अंतर्गत नुकत्याच आयोजित आंतर महाविद्यालयीन व्हॉलीबॉल स्पर्धेत अरविंदबाबू देशमुख महाविद्यालय, भारसिंगीच्या संघाने नेत्रदीपक कामगिरी बजावित विजेतेपद पटकाविले.

या स्पर्धेचा अंतिम सामना अरविंदबाबू देशमुख महाविद्यालय, भारसिंगी व गुरुनानक इंजिनियर कॉलेज नागपूर यांच्यात झाला. यात अरविंदबाबू देशमुख महाविद्यालयाने विजय संपादन केला. विजयी संघाचे अभिनंदन करण्यासाठी व्हीएसपीएम संस्थेचे कार्यबाह युवराज चालखोर यांच्या अध्यक्षेखाली कार्यक्रमाचे आयोजन करण्यात आले होते. याप्रसंगी प्राचार्य डॉ. प्रकाश पवार, शारीरिक शिक्षण संचालक डॉ. मनोजकुमार वर्मा व्यासपीठावर उपस्थित होते. कार्यक्रमाचे अध्यक्ष युवराजजी चालखोर यांच्या हस्ते विजेत्या संघास शिल्ड देऊन गौरविण्यात आले.