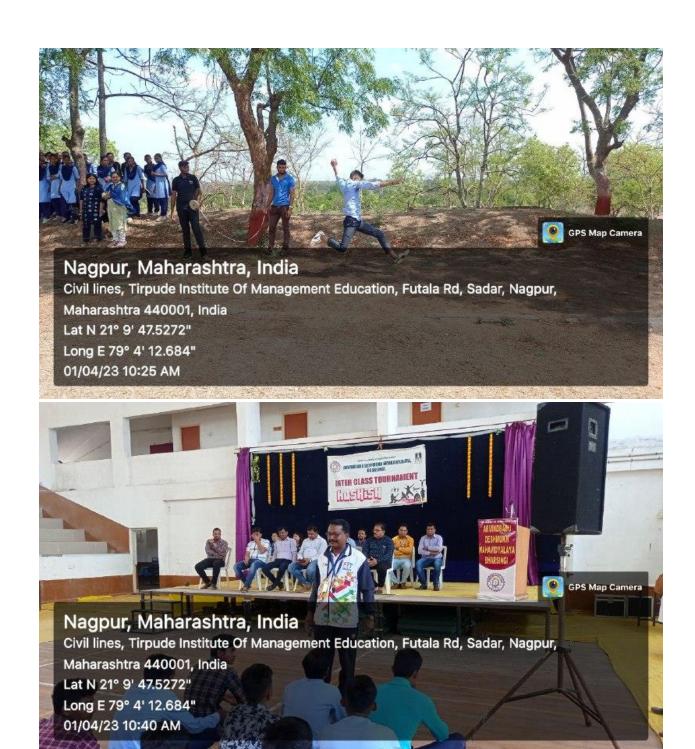

#### Name of Department- Department of Physical education

| Name of Activity                        | Koshish (inter class sport activity) |                    |           |
|-----------------------------------------|--------------------------------------|--------------------|-----------|
| Date and Time of activity               | 01/04/2023 to                        | 02/04/2023         |           |
| Activity organized under committee/cell | Department of                        | Physical education |           |
| Invited Guest                           | Principal                            |                    |           |
| Number of students participate          | Girls: 157                           | Boys: 157          | Total 314 |
| Number of faculties participate         | 07                                   |                    |           |

#### **Brief Report**

Physical Education is an integral part of the total education system. It helps in the attainment of the ultimate aim of education i.e. the achievement of holistic development. Games and Sports play a vital role in the student's life. Considering the concept of "KOSHISH" we organized Inter-class tournaments for students on 01/04/2023 to 02/04/2023 by Department of Physical Education. It is one of the largest co-curricular activity programs that offer an extensive opportunity to all the students. Total 314 Boys & Girls Participated in various games and activities. Dr. Prakash Pawar, principal was the Chairman of Inaugural function and Dr.Sadhna Jichkar and IQAC Coordinator Dr.Shrikant Thakre were chief guest. Director of Physical education Dr.Manojkumar Varma share his views on Importance of Phsycal education in Modern life. This venture shall enable the students to have fun, learn new sports, enhance social interaction and tests one's physical capability.

These competition also offer a break from the daily routine tasks and recreate or reenergetic them.

The following events have been organized for the inter-class sports tournaments for students:

- Kabaddi,
- volleyball,
- kho kho,
- shak race,
- long jump,
- short put ,
- 100 mt run,