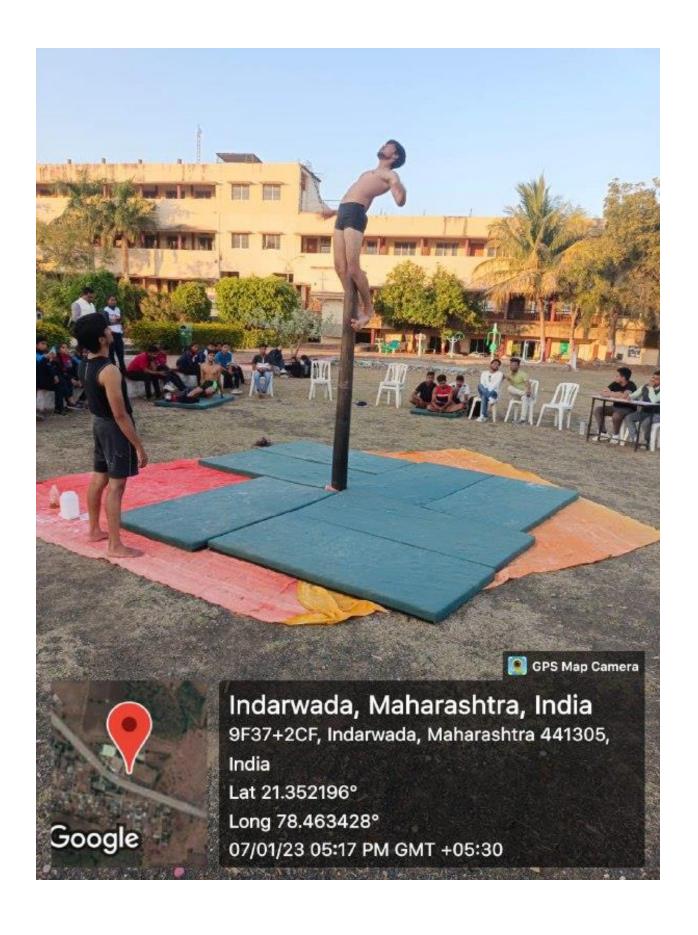

### **Photo Gallery:**

#### **Brief Report:**

University level mallkhamb competition was organized by Department of Physical education for men and women on 07/01/2023 to 09/01/2023. There were 50 men & women participants for Stand mallkhamb, Hanging Mallakhamb and Rope mallakhamb participated from 10 colleges in competition. Dr. Prakash Pawar, principal was the Chairman and Dr.Deepak Arajpure, Director of Physical Education, Jeevan Vikas mahavidyalaya, Devgram and Dr.Arun Atkare, Chintamani College of physical education wardha was Chief Guest for the Inaugural function. Final Championship winner was A.D.M Bharsingi.