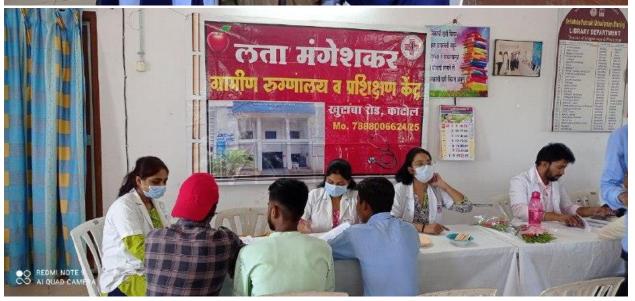

#### **Brief Report**

Physical Education is an integral part of the total education system. It helps in the attainment of the ultimate aim of education i.e. the achievement of holistic development. Games and Sports play a vital role in the student's life. Considering the concept of "KOSHISH" we organized Inter-class tournaments for students on 01/04/2023 to 02/04/2023 by Department of Physical Education. It is one of the largest co-curricular activity programs that offer an extensive opportunity to all the students. Total 314 Boys & Girls Participated in various games and activities. Dr. Prakash Pawar, principal was the Chairman of Inaugural function and Dr.Sadhna Jichkar and IQAC Coordinator Dr.Shrikant Thakre were chief guest. Director of Physical education Dr.Manojkumar Varma share his views on Importance of Phsycal education in Modern life. This venture shall enable the students to have fun, learn new sports, enhance social interaction and tests one's physical capability.

These competition also offer a break from the daily routine tasks and recreate or reenergetic them.

The following events have been organized for the inter-class sports tournaments for students:

- Kabaddi,
- volleyball,
- kho kho,
- shak race,
- long jump,
- short put ,
- 100 mt run,