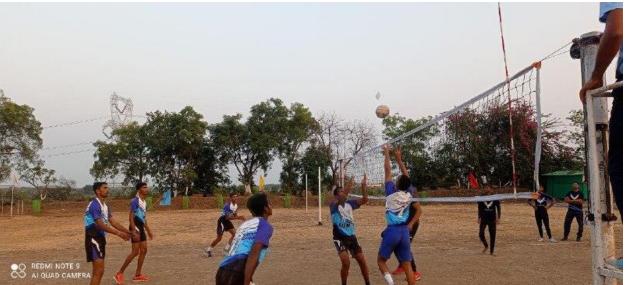

#### Name of Department- Department of Physical education

| Name of Activity                        | University level volleyball competition (Men) |  |  |
|-----------------------------------------|-----------------------------------------------|--|--|
| <b>Date and Time of activity</b>        | 16/11/2022 to 18/11/2022                      |  |  |
| Activity organized under committee/cell | Department of Physical education              |  |  |
| <b>Invited Guest</b>                    | Principal                                     |  |  |
| Number of students participate          | Boys: 240 Total 20 college                    |  |  |
| Number of faculties participate         | 20                                            |  |  |

#### **Brief Report**

**Arvindbabu Deshmukh Mahavidyalaya, Bharsingi, Department of Physical education** organized the *Intercollegiate Volleyball tournament* on 16/11/2022 to 18/11/2022 in college Volleyball court. Dr. Prakash Pawar, principal was the Chairman and Dr.Deepak Arajpure, Director of Physical Education, Jeevan Vikas mahavidyalaya; Devgram was Chief Guest for the Inaugural function. In Volleyball University level Zone A Competition total 240 male students of 20 colleges participated in competition.