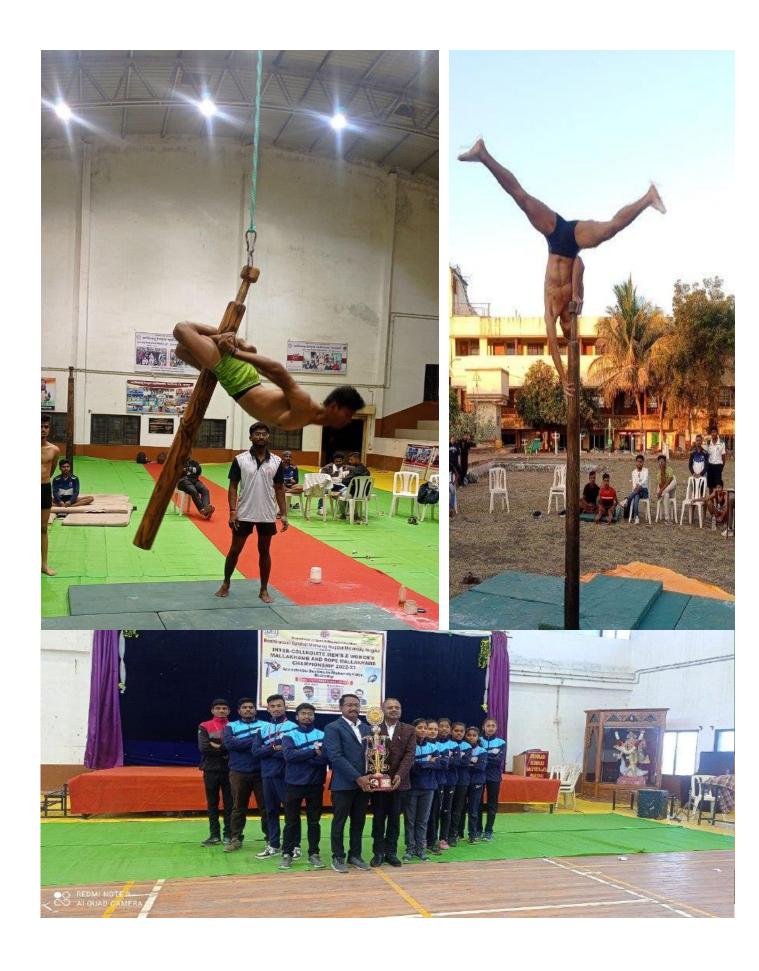

### **Photo Gallery:**

#### **Brief Report:**

University level mallkhamb competition was organized by Department of Physical education for men and women on 07/01/2023 to 09/01/2023. There were 50 men & women participants for Stand mallkhamb, Hanging Mallakhamb and Rope mallakhamb participated from 10 colleges in competition. Dr. Prakash Pawar, principal was the Chairman and Dr.Deepak Arajpure, Director of Physical Education, Jeevan Vikas mahavidyalaya, Devgram and Dr.Arun Atkare, Chintamani College of physical education wardha was Chief Guest for the Inaugural function. Final Championship winner was A.D.M Bharsingi.