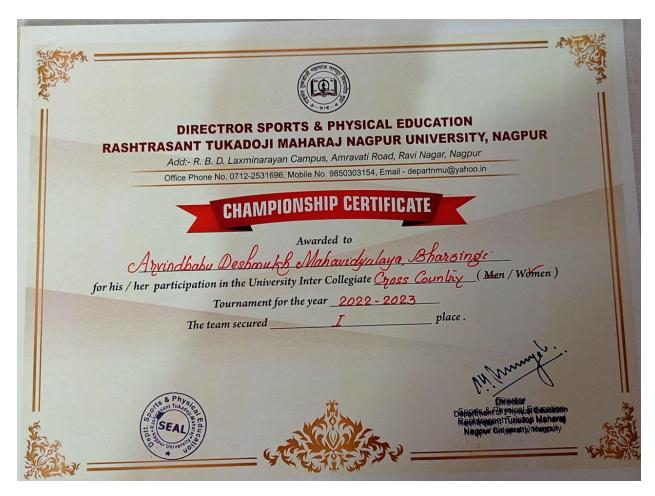

#### **University Championship Award and participants**

- 1. Cross Country (Men) 1<sup>st</sup> Championship
- 2. Cross Country (Women)- 1st Championship
- 3. Mallakhamb (Men)- 1st Championship
- 4. Rope- Mallakhamb (Women)- 1st Championship
- 5. Yogasan (Women) 1st Championship
- 6. Yogasan (men) 2 <sup>nd</sup> Championship

#### Cross country men

- 1. Mohit S/O Mukesh
- 2. Lilaram Istru Bawane
- 3. Sunny Arjun Fusate

- 4. Ajit Govind Bende
- 5. Sagar Hansaram Sindhpure
- 6. Bhavesh Sunil Khandar
- 7. Vikas Kundlik Bisane

#### **Cross country women**

- 1. Swati Madhukar Panchbudhe
- 2. Diya Arun Chikhale
- 3. Prachi Shamrao Chikankar
- 4. Mayuri Sohanlal Barwad
- 5. Nidhi Vinod Tarare

- 6. Saflata Naresh Kolhatkar
- 7. Shital Gopalrao Langote