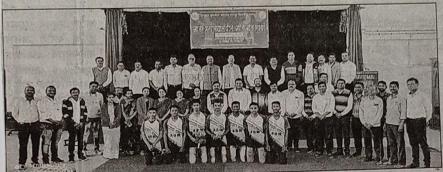

### आंतर महाविद्यालयीन व्हॉलीबॉल स्पर्धा

देशोत्रती वृत्तसंकलन...

देवग्राम । राष्ट्रसंत तुकडोजी महाराज नागपूर विद्यापीठ अंतर्गत नुकत्याच आयोजित आंतर महाविद्यालयीन व्हॉलीबॉल स्पर्धेत अरविंदबाबू देशमुख महाविद्यालय, भारसिंगीच्या संघाने नेत्रदीपक कामगिरी बजावित विजेतेपद पटकाविले.

या स्पर्धेचा अंतिम सामना अरविंदबाबू देशमुख महाविद्यालय, भारसिंगी व गुरुनानक इंजिनियर कॉलेज नागपूर यांच्यात झाला. यात अरविंदबाबू देशमुख महाविद्यालयाने विजय संपादन केला. विजयी संघाचे अभिनंदन करण्यासाठी व्हीएसपीएम संस्थेचे कार्यबाह युवराज चालखोर यांच्या अध्यक्षेखाली कार्यक्रमाचे आयोजन करण्यात आले होते. याप्रसंगी प्राचार्य डॉ. प्रकाश पवार, शारीरिक शिक्षण संचालक डॉ. मनोजकुमार वर्मा व्यासपीठावर उपस्थित होते. कार्यक्रमाचे अध्यक्ष युवराजजी चालखोर यांच्या हस्ते विजेत्या संघास शिल्ड देऊन गौरविण्यात आले.

प्राचार्य डॉ. प्रकाश पवार यांनी महाविद्यालयाचा क्रीडा विभाग अतिशय उत्कृष्ठ कामगिरी करीत

असून विविध खेळात चॅम्पियनशिप पटकावित असल्याचे यावेळी सांगितले.

कार्यक्रमाचे संचालन प्रा. राजेंद्र घोरपडे यांनी केले तर आमारर डॉ. मनोजकुमार वर्मा यांनी मानले. याप्रसंगी डॉ. दादाराव उपासे, डॉ. श्रीकांत ठाकरे, डॉ. रिता वाळके, डॉ. मेघा रघुवंशी, डॉ. शैलेश बंसोड, डॉ. नितीन राजत, प्रा. विजय रहांगडाले, डॉ. माविक मणियार, डॉ. अंजली घारपुरे, ग्रंथपाल प्रा. प्रवीण वसू, प्रा. आशीष काटे, प्रा. सुरेंद्र सिनकर, प्रा. कपिल सिरस्कर आदीसह इतर प्राध्यापकगण, कर्मचारी तसेच विद्यार्थी मोठ्या संख्येन उपस्थित होते. (वार्ताहर)