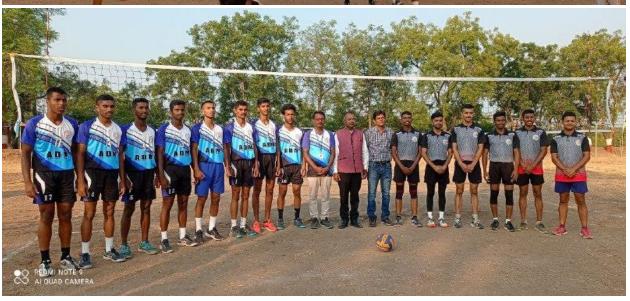

#### Name of Department- Department of Physical education

| Name of Activity                        | University level volleyball competition (Men) |  |  |
|-----------------------------------------|-----------------------------------------------|--|--|
| <b>Date and Time of activity</b>        | 16/11/2022 to 18/11/2022                      |  |  |
| Activity organized under committee/cell | Department of Physical education              |  |  |
| <b>Invited Guest</b>                    | Principal                                     |  |  |
| Number of students participate          | Boys: 240 Total 20 college                    |  |  |
| Number of faculties participate         | 20                                            |  |  |

#### **Brief Report**

**Arvindbabu Deshmukh Mahavidyalaya, Bharsingi, Department of Physical education** organized the *Intercollegiate Volleyball tournament* on 16/11/2022 to 18/11/2022 in college Volleyball court. Dr. Prakash Pawar, principal was the Chairman and Dr.Deepak Arajpure, Director of Physical Education, Jeevan Vikas mahavidyalaya; Devgram was Chief Guest for the Inaugural function. In Volleyball University level Zone A Competition total 240 male students of 20 colleges participated in competition.

#### • First Winner Team

Arvindbabu Deshmukh Mahavidyalaya, Bharsingi