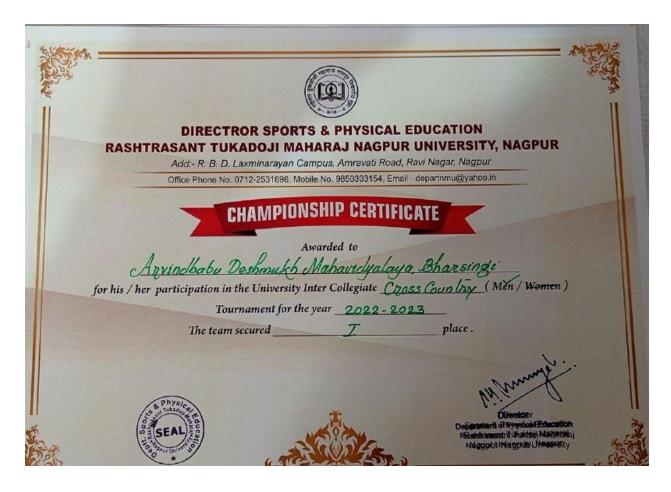

#### **University Championship Award and participants**

- 1. Cross Country (Men) 1<sup>st</sup> Championship
- 2. Cross Country (Women)- 1st Championship
- 3. Mallakhamb (Men)- 1st Championship
- 4. Rope- Mallakhamb (Women)- 1st Championship
- 5. Yogasan (Women) 1st Championship
- 6. Yogasan (men) 2 <sup>nd</sup> Championship

#### Cross country men

- 1. Mohit S/O Mukesh
- 2. Lilaram Istru Bawane
- 3. Sunny Arjun Fusate

- 4. Ajit Govind Bende
- 5. Sagar Hansaram Sindhpure
- 6. Bhavesh Sunil Khandar
- 7. Vikas Kundlik Bisane

#### **Cross country women**

- 1. Swati Madhukar Panchbudhe
- 2. Diya Arun Chikhale
- 3. Prachi Shamrao Chikankar
- 4. Mayuri Sohanlal Barwad
- 5. Nidhi Vinod Tarare

- 6. Saflata Naresh Kolhatkar
- 7. Shital Gopalrao Langote