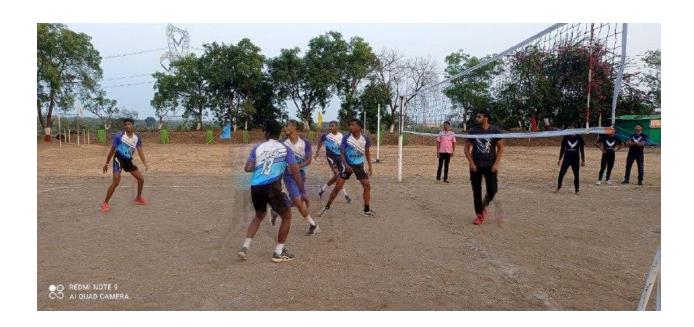

#### Name of Department- Department of Physical education

| Name of Activity                        | University level volleyball competition (Men) |  |  |
|-----------------------------------------|-----------------------------------------------|--|--|
| <b>Date and Time of activity</b>        | 16/11/2022 to 18/11/2022                      |  |  |
| Activity organized under committee/cell | Department of Physical education              |  |  |
| <b>Invited Guest</b>                    | Principal                                     |  |  |
| Number of students participate          | Boys: 240 Total 20 college                    |  |  |
| Number of faculties participate         | 20                                            |  |  |

#### **Brief Report**

**Arvindbabu Deshmukh Mahavidyalaya, Bharsingi, Department of Physical education** organized the *Intercollegiate Volleyball tournament* on 16/11/2022 to 18/11/2022 in college Volleyball court. Dr. Prakash Pawar, principal was the Chairman and Dr.Deepak Arajpure, Director of Physical Education, Jeevan Vikas mahavidyalaya; Devgram was Chief Guest for the Inaugural function. In Volleyball University level Zone A Competition total 240 male students of 20 colleges participated in competition.

#### • First Winner Team

Arvindbabu Deshmukh Mahavidyalaya, Bharsingi