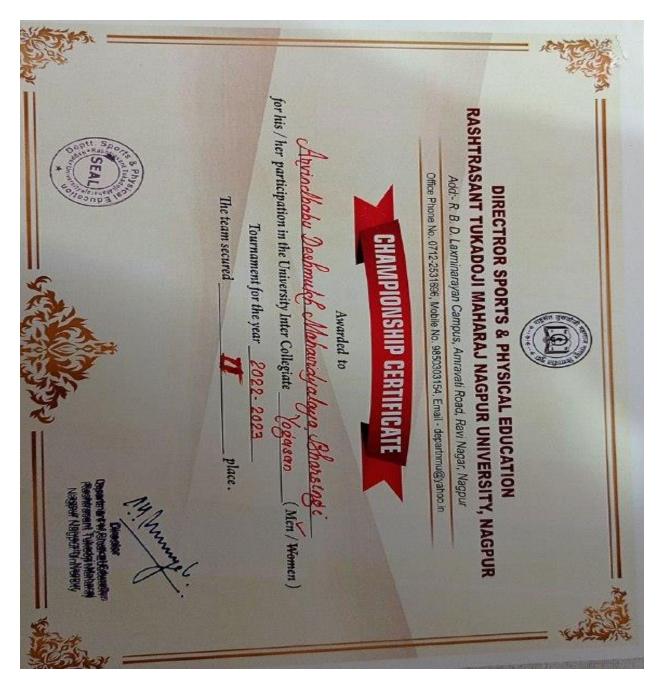

#### **University Championship Award and participants**

- 1. Cross Country (Men) 1<sup>st</sup> Championship
- 2. Cross Country (Women)- 1st Championship
- 3. Mallakhamb (Men)- 1st Championship
- 4. Rope- Mallakhamb (Women)- 1st Championship
- 5. Yogasan (Women) 1st Championship
- 6. Yogasan (men) 2 <sup>nd</sup> Championship

#### Yogasan women

- 1. Rasika Pramod Bhakte
- 2. Priyanka Vijay Raut
- 3. Arti Yogesh Dhopre
- 4. Swati Kishor Gakhre
- 5. Jagruti Pradip Kohale
- 6. Diksha Suresh Katole

#### Yogasan Men

- 1. Pravin Arun Sawarkar
- 2. Mohit Yogesh Dhopre
- 3. Samir Dinesh Sharma
- 4. Ashish Nathhuji Murkute
- 5. Nishant Vasanta Shembekar
- 6. Nikhil manohar Borje