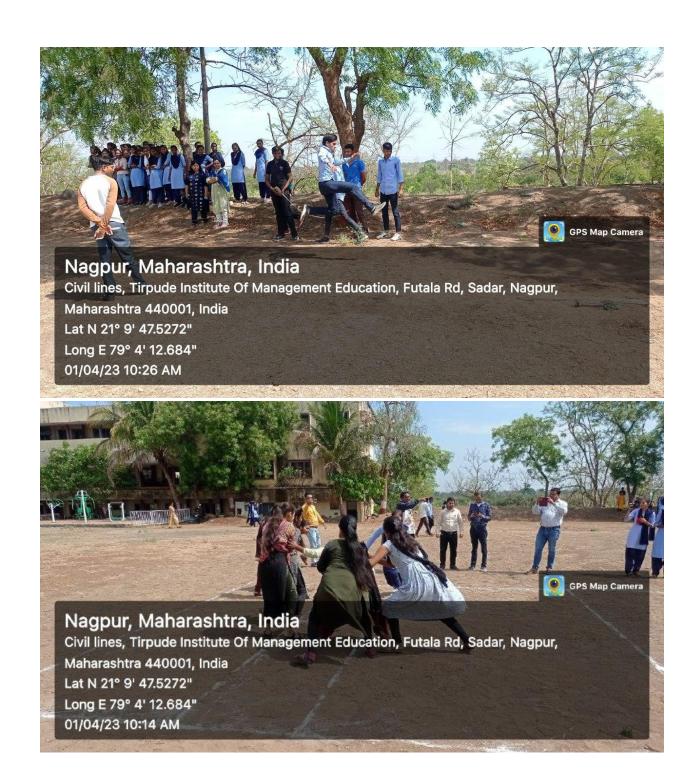

#### Name of Department- Department of Physical education

| Name of Activity                        | Koshish (inter class sport activity) |                    |           |
|-----------------------------------------|--------------------------------------|--------------------|-----------|
| Date and Time of activity               | 01/04/2023 to                        | 02/04/2023         |           |
| Activity organized under committee/cell | Department of                        | Physical education |           |
| Invited Guest                           | Principal                            |                    |           |
| Number of students participate          | Girls: 157                           | Boys: 157          | Total 314 |
| Number of faculties participate         | 07                                   |                    |           |

#### **Brief Report**

Physical Education is an integral part of the total education system. It helps in the attainment of the ultimate aim of education i.e. the achievement of holistic development. Games and Sports play a vital role in the student's life. Considering the concept of "KOSHISH" we organized Inter-class tournaments for students on 01/04/2023 to 02/04/2023 by Department of Physical Education. It is one of the largest co-curricular activity programs that offer an extensive opportunity to all the students. Total 314 Boys & Girls Participated in various games and activities. Dr. Prakash Pawar, principal was the Chairman of Inaugural function and Dr.Sadhna Jichkar and IQAC Coordinator Dr.Shrikant Thakre were chief guest. Director of Physical education Dr.Manojkumar Varma share his views on Importance of Phsycal education in Modern life. This venture shall enable the students to have fun, learn new sports, enhance social interaction and tests one's physical capability.

These competition also offer a break from the daily routine tasks and recreate or reenergetic them.

The following events have been organized for the inter-class sports tournaments for students:

- Kabaddi,
- volleyball,
- kho kho,
- shak race,
- long jump,
- short put ,
- 100 mt run,