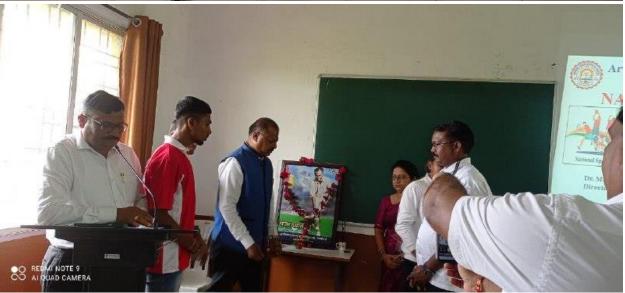

# अरविंदबाबू देशमुख महाविद्यालयाला विजेतेपद

### आंतर महाविद्यालयीन व्हॉलीबॉल स्पर्धा

देशोत्रती वृत्तसंकलन...

देवग्राम । राष्ट्रसंत तुकडोजी महाराज नागपूर विद्यापीठ अंतर्गत नुकत्याच आयोजित आंतर महाविद्यालयीन व्हॉलीबॉल स्पर्धेत अरविंदबाबू देशमुख महाविद्यालय, भारसिंगीच्या संघाने नेत्रदीपक कामगिरी बजावित विजेतेपद पटकाविले.

या स्पर्धेचा अंतिम सामना अरविंदबाबू देशमुख महाविद्यालय, भारसिंगी व गुरुनानक इंजिनियर कॉलेज नागपूर यांच्यात झाला. यात अरविंदबाबू देशमुख महाविद्यालयाने विजय संपादन केला. विजयी संघाचे अभिनंदन करण्यासाठी व्हीएसपीएम संस्थेचे कार्यबाह युवराज चालखोर यांच्या अध्यक्षेखाली कार्यक्रमाचे आयोजन करण्यात आले होते. याप्रसंगी प्राचार्य डॉ. प्रकाश पवार, शारीरिक शिक्षण संचालक डॉ. मनोजकुमार वर्मा व्यासपीठावर उपस्थित होते. कार्यक्रमाचे अध्यक्ष युवराजजी चालखोर यांच्या हस्ते विजेत्या संघास शिल्ड देऊन गौरविण्यात आले.

प्राचार्य डॉ. प्रकाश पवार यांनी महाविद्यालयाचा क्रीडा विभाग अतिशय उत्कृष्ठ कामगिरी करीत

असून विविध खेळात चॅम्पियनशिप पटकावित असल्याचे यावेळी सांगितले.

कार्यक्रमाचे संचालन प्रा. राजेंद्र घोरपडे यांनी केले तर आमारर डॉ. मनोजकुमार वर्मा यांनी मानले. याप्रसंगी डॉ. दादाराव उपासे, डॉ. श्रीकांत ठाकरे, डॉ. रिता वाळके, डॉ. मेघा रघुवंशी, डॉ. शैलेश बंसोड, डॉ. नितीन राजत, प्रा. विजय रहांगडाले, डॉ. माविक मणियार, डॉ. अंजली घारपुरे, ग्रंथपाल प्रा. प्रवीण वसू, प्रा. आशीष काटे, प्रा. सुरेंद्र सिनकर, प्रा. कपिल सिरस्कर आदीसह इतर प्राध्यापकगण, कर्मचारी तसेच विद्यार्थी मोठ्या संख्येन उपस्थित होते. (वार्ताहर)