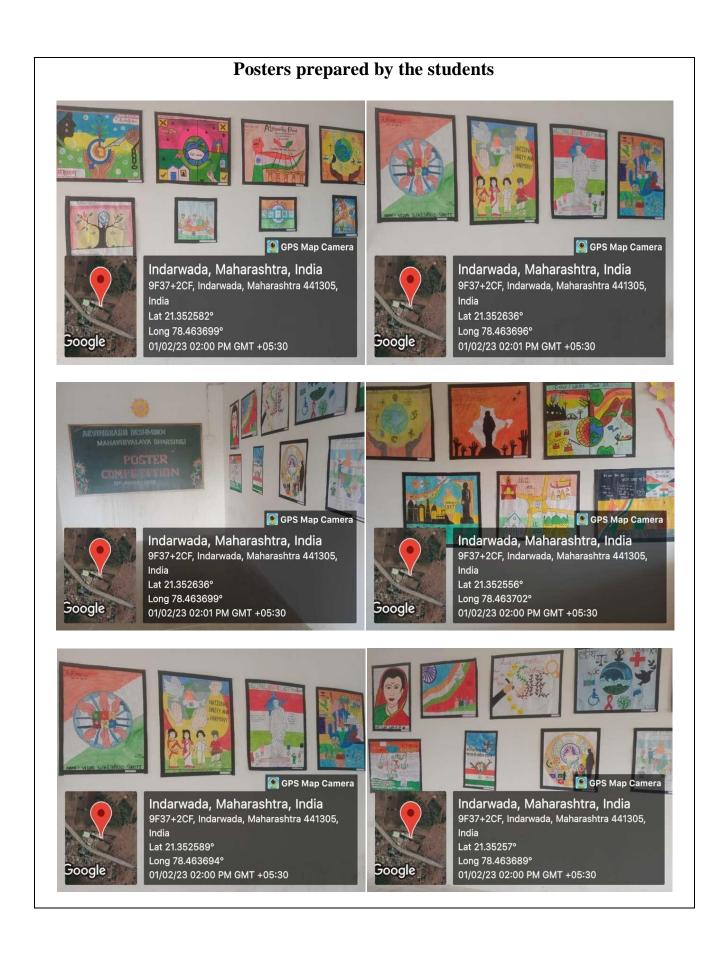

Upase, and Prof.Narendra Jawale were present on the dias. After the welcome of the dignitories on the dias principal of the college Dr.Prakash Pawar briefly introduced various activities and achievements of the college. Convenor of the cultural committee Dr.Shailesh Bansod briefed the report on previous years cultural activities. The teachers and students were also felicitated for their special achievements during academic sesssion 2022-23. The president and chief guest of the inaugural programme urged gathered students in their speeches to participate and show hidden talents in cultural activities so as to develop overall personality. All the dignitaries on the dias gave best wishes to the students for the cultural festival. Prof.Rajendra Ghorpade compare the programme and vote of thanks was given by Dr.Nitin Raut. The students and teachers of all faculties along with non-teaching staff were present for the inaugural programme. Before the proper inauguration of the cultural programme president and chief guest along with principal and staff of the college visited the venues to inaugurate and observe the exhibition of the organized rangoli, flower decoration and poster competition.

During the session 2022-23 students were seems to be very much interested and active to participate in various competitions and cultural programmes announced by cultural committee rather than previous years of covid-19 pandemic outbreaks. Cultural committee of the college planned all the cultural as well as extracurricular activities in such a way that maximum number of students should participate in every events. The programme schedule decided previously for "Avishkar Snehmilan 2023" was changed slightly on time as per the directions of the principal in coordination with the cultural committee convener and members. Thus on dated 31<sup>st</sup> January 2023, a first day of Avishkar snehamilan 2023, visit and inauguration of Rangoli, Flower Decoration Poster competition cum exhibition, main inauguration of programme, Duet singing, Debate and Group dance were scheduled.

Science. The Exhibition was opened for all the students of the college and all faculty members who appreciated the performance of the participants in flower decoration competition.

Poster competitions can generate publicity, provide information, engage the community's interest in an issue, reveal community issues, and raise awareness of an issue in a way that is visual, inclusive and fun. The best advantage of poster making is that it facilitates students work and understanding along with creative thinking. It provides students with an opportunity to learn by doing, in turn strengthening the learning. Therefore on 31<sup>st</sup> January 2023 a Poster competition cum exhibition was organized at 9.30. a.m. for the students of B.A., B.Com. and B.Sc and Junior college. The poster competition was inaugurated with the hands of Secretary, of VSPM Academy of Higher Education, Nagpur, Dr. Prakas D. Pawar, Principal of the college and Dr. Shrikant Thakre, IQAC coordinator of the college. The theme of the competition was 'National Integration'. Students were asked to express their ideas on topic through paintings and sketches. The young learners displayed their artistic skills through an array of posters. A total of 38 students including 33 girls and 5 boys of all faculties participated in the competition with immense zeal and enthusiasm and made beautiful posters which gave the message on our national unity. It was a great opportunity to watch these young minds creating and displaying their ideas on paper. The students thoroughly enjoyed the activity. Dr.Shailesh Bansod, Convener college cultural committee was in-charge and Prof.Sampat Shingda, Prof. Ashish Kate assisted in organization of competition. Prof.Narendra Jawale, Prof Jitendra Wasade were appointed as judges for the competition. After successful organization and evaluation by judges of the competition the winners were declared. Ku.Chetna P.Gajbhiye, M.A. -I year bagged first prize and second prize shared between Ku. Prachi Waman Khajuriya, 12<sup>th</sup> (Science) and Ku.Vidhi K.Dhawaral, B.Sc-I whereas third prize was also shared between Mr.Yash Lohe B.Sc.-I and Ku. Rohini Wankhede of 11th (Science).