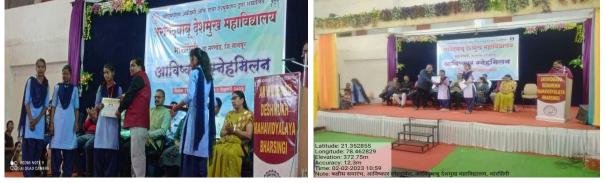

Due to the overwhelming responses and participation from students there was delay in following the proper schedule of programme therefore the prize distribution programmme was rescheduled on 2<sup>nd</sup> February 2023 at 10.30 a.m. Dr.Prakash Pawar, principal of the college presided over the function. Dr.Shailesh Bansod, Convener college cultural committee, Dr.Shrikant Thakre, IQAC, Cordinator, Dr.Sadhana Jichkar, Dr.Dadarao Upase, Dr.Manojkumar Varma, Dr.Smita Gudadhe, Dr.Pitambar Gaykawad, Prof.Narendra Jawale, Prof Satish Ikhe, Shri Arun Chaudhari and Shri Chandrashekhar Barapatre were present on dias. After grand success of annual gathering cultural programme "Avishkar Snehamilan 2023" all the students and faculty members seemed to be quite happy and satisfied with their hard work for the cause of college. The prizes in the form of memento, medals and certificates were awarded to the successful participants at the hands of Principal, Dr. Prakash Pawar and all the dignitaries present on the dias. Mr. Pravin Vasu was the in-charge of the prize distribution programme. In the presidential speech Dr. Prakash Pawar urged students to be more active not only in cultural but all type of activities in college. Prof.Rajendra Ghorpade compared the programme. Dr.Shailesh Bansod, Convener college cultural committee congratulates all the students on behalf of principal and all faculty members of the college and mentioned vote of thanks.