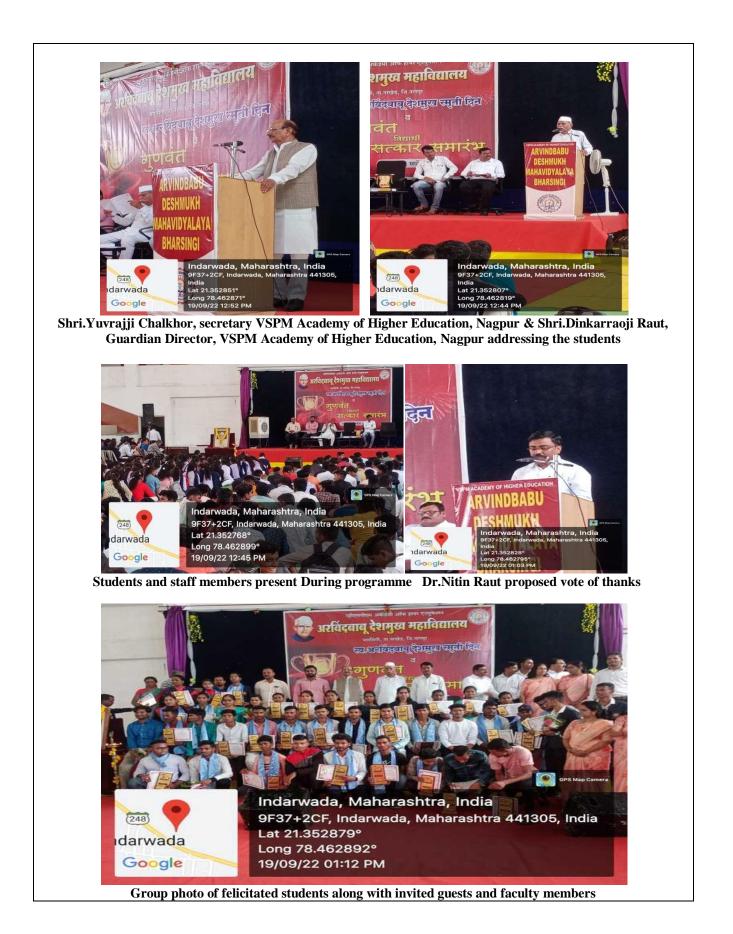

A felicitation programme for the students was organized on 19<sup>th</sup> September 2019 at 10.00 a.m. on the occasion of late Arvindbabu Deshmukh Smruti Din. Before felicitation programme all the invitees along with principal and all teaching, non-teaching staff pay tribute to the late Arvindbabu Deshmukh statue in traditional way by offering flowers. Shri.Yuvrajji Chalkhor, secretary VSPM Academy of Higher Education, Nagpur was the president and Shri.Dinkarraoji Raut, Guardian Director, VSPM Academy of Higher Education, was chief guest of the felicitation programme. Shri. Kuldeep Hiwarkar, Shri. Pritam Kaware, Shri Sharad Zudupe was special invitees for the programme. Dr.Prakash Pawar, Principal of the college and Dr.Shrikant Thakre, IQAC Co-ordinator were also present on dias. All the dignitaries speak about the vision, mission and social contribution of Late Arvindbabu Deshmukh for the rural community of the area. A total 45 students including 16 girls and 29 boys of all faculties (M.A-2, B.A.-8, B.Com.-1, B.Sc.-9, H.S.C.-11, Sports-11, Cultural-1 and others-2) with achievements in sports, culture and education during academic session 2021-22 were felicitated by the president and the chief guests during the programme. Some of the teachers were also felicitated for their work. Prof. Rajendra Ghorpade felicitated on being declared as a best programme co-ordinator of NSS by the R.T.M.Nagpur university, Nagpur, Dr.Manojkumar Varma, Director of Physical Education felicitated for his best work in sports as a physical education director of the college whereas Dr.Dadarao Upase, Head ,Department of English felicitated for award of Ph.D by the R.T.M.Nagpur university, Nagpur. The two coaches namely Dr.Sunil Kapgate and Vinod Tarare were also felicitated for their contribution in achievements of college students in cross country. Total 317 students along with 174 girl students and 143 boys and near about 30 parents were present for the programme. Parents of the students appreciated the initiative taken by the college. The programme was compere by Prof. Rajendra Ghorpade, Miss. Manasi Joshi and Dr.Nitin Raut mentioned vote of thanks. All the teaching and non-teaching staff was present and strives for the success of the programme.

A felicitation programme for the students was organized on 19<sup>th</sup> September 2019 at 10.00 a.m. on the occasion of late Arvindbabu Deshmukh Smruti Din. Before felicitation programme all the invitees along with principal and all teaching, non-teaching staff pay tribute to the late Arvindbabu Deshmukh statue in traditional way by offering flowers. Shri.Yuvrajji Chalkhor, secretary VSPM Academy of Higher Education, Nagpur was the president and Shri.Dinkarraoji Raut, Guardian Director, VSPM Academy of Higher Education, was chief guest of the felicitation programme. Shri. Kuldeep Hiwarkar, Shri. Pritam Kaware, Shri Sharad Zudupe was special invitees for the programme. Dr.Prakash Pawar, Principal of the college and Dr.Shrikant Thakre, IQAC Co-ordinator were also present on dias. All the dignitaries speak about the vision, mission and social contribution of Late Arvindbabu Deshmukh for the rural community of the area.

A total 45 students including 16 girls and 29 boys of all faculties (M.A-2, B.A.-8, B.Com.-1, B.Sc.-9, H.S.C.-11, Sports-11, Cultural-1 and others-2) with achievements in sports, culture and education during academic session 2021-22 were felicitated by the president and the chief guests during the programme. Some of the teachers were also felicitated for their work. Prof. Rajendra Ghorpade felicitated on being declared as a best programme co-ordinator of NSS by the R.T.M.Nagpur university, Nagpur, Dr.Manojkumar Varma, Director of Physical Education felicitated for his best work in sports as a physical education director of the college whereas Dr.Dadarao Upase, Head ,Department of English felicitated for award of Ph.D by the R.T.M.Nagpur university, Nagpur. The two coaches namely Dr.Sunil Kapgate and Vinod Tarare were also felicitated for their contribution in achievements of college students in cross country.

Total 317 students along with 174 girl students and 143 boys and near about 30 parents were present for the programme. Parents of the students appreciated the initiative taken by the college. The programme was compere by Prof. Rajendra Ghorpade, Miss.Manasi Joshi and Dr.Nitin Raut mentioned vote of thanks. All the teaching and non-teaching staff was present and strives for the success of the programme.