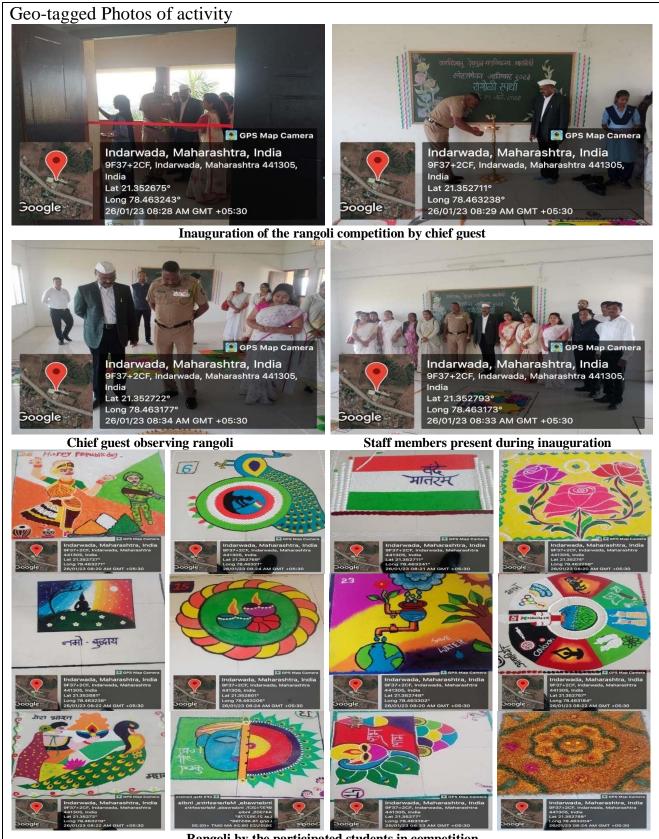

A Rangoli competition competition was organized on 25<sup>th</sup> January 2023 at 10.30 am up to 12 p.m. in the class room of the science department on the third floor. A total 47 girl students actively participated in competition from B.A., B. Com, B.Sc. M.A. and Junior college (Arts,Commerce & Science). Participated students puts lots of efforts and came up with amazing ideas and used mirror, laces, glitters, flower petals and other decorative materials to beautify their rangoli. There were different themes of Rangoli competition such as Sanskar Bharti, Free hand

rangoli, Republic day rangoli, Dotted rangoli, Social awareness rangoli. The students sketched various rangoli in very beautiful and proper manner along with proper coloration and in symmetrical way. The Rangoli competition was inaugurated on 26<sup>th</sup> January 2023 at the hands of Mr. Gulab B.Balsagar, chief guest of republic day celebration programme and Dr.Prakash Pawar, principal of the college. Dr. Megha Raghuvanshi from Department of Chemistry was in-charge and Dr. Smita Gudadhe, Prof.Narendra Jawale, Shri Chandrashekhar Barapatre and Mr.Hemant Kohle were appointed as judges of the competition. All judges analyzed each and every rangoli very minutely. The first prize for the competition was shared by the two winners from B.Com. I year students Ku.Shejal S.Shekar and Ku.Nikita R.Nikaju and second prize between 12<sup>th</sup> commerce students Ku.Poonam A.Rakshit and Ku.Himani A.Thakre whereas third prize also shared by two winners of 12<sup>th</sup> Science Ku.Diksha A.Shende and Ku. Sakshi A. Dhongre. All the faculty members and students appreciated the performance of the participants in Rangoli competition.

Upase, and Prof.Narendra Jawale were present on the dias. After the welcome of the dignitories on the dias principal of the college Dr.Prakash Pawar briefly introduced various activities and achievements of the college. Convenor of the cultural committee Dr.Shailesh Bansod briefed the report on previous years cultural activities. The teachers and students were also felicitated for their special achievements during academic sesssion 2022-23. The president and chief guest of the inaugural programme urged gathered students in their speeches to participate and show hidden talents in cultural activities so as to develop overall personality. All the dignitaries on the dias gave best wishes to the students for the cultural festival. Prof.Rajendra Ghorpade compare the programme and vote of thanks was given by Dr.Nitin Raut. The students and teachers of all faculties along with non-teaching staff were present for the inaugural programme. Before the proper inauguration of the cultural programme president and chief guest along with principal and staff of the college visited the venues to inaugurate and observe the exhibition of the organized rangoli, flower decoration and poster competition.

During the session 2022-23 students were seems to be very much interested and active to participate in various competitions and cultural programmes announced by cultural committee rather than previous years of covid-19 pandemic outbreaks. Cultural committee of the college planned all the cultural as well as extracurricular activities in such a way that maximum number of students should participate in every events. The programme schedule decided previously for "Avishkar Snehmilan 2023" was changed slightly on time as per the directions of the principal in coordination with the cultural committee convener and members. Thus on dated 31<sup>st</sup> January 2023, a first day of Avishkar snehamilan 2023, visit and inauguration of Rangoli, Flower Decoration Poster competition cum exhibition, main inauguration of programme, Duet singing, Debate and Group dance were scheduled.