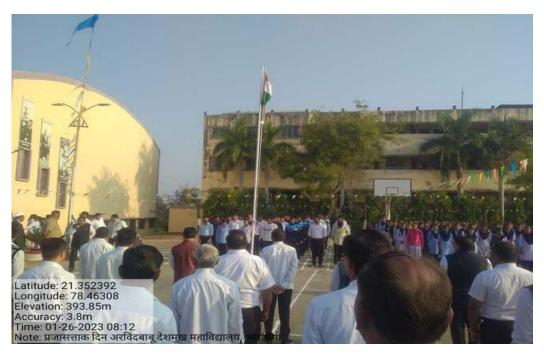

74<sup>th</sup> Republic day was celebrated on 26<sup>th</sup> January 2023 in college with full enthusiasm. All the students and teaching as well as non-teaching staff were present and gathered on the play ground for the celebration. Principal of the college Dr. Prakash Pawar was the president of the function. Flag hosting was done at the hands of alumni of the college and Ex-Army person Shri Gulab Balsagar followed by the national anthem. President of the function outline the contribution of freedom fighters whereas chief guest of the function Shri Gulab Balsagar shared his experience of service given to Indian army and urged students to contribute their services as an army person for the cause of our country. A small programme on patriotic singing was organized by music department and cultural committee. Prof.Rajendra Ghorpade compere the programme whereas Dr.Avinash Ingole proposed vote of thanks. The programme was concluded with distribution of sweets. All the staff members and students were present for the republic day celebration.

या प्रजासत्ताक दिनाच्या कार्यक्रमाचे अध्यक्ष प्राचार्य डॉ.प्रकाश पवार यांनी आपल्या मनोगतात भारतीय स्वातंत्र्य लढयात पराक्रम करून भारताला स्वातंत्र्य प्राप्त करून देणाऱ्या क्रांतिकारांची आठवण करून दिली.प्रमुख पाहुणे श्री गुलाब बालसागर यांनी आपले भारतीय सेनेतील अनुभव विदयार्थ्यांना सांगितले. या कार्यक्रमाचे सूत्रसंचालन राज्याशात्र विभाग प्रमुख प्रा.राजेंद्र घोरपडे यांनी तर आभारप्रदर्शन डॉ.अविनाश इंगोले यांनी केले.राष्ट्रीय सेवा योजना कार्यक्रम अधिकारी प्रा. आशिष काटे, प्रा. सुरेंद्र सिनकर, डॉ. अमित गद्रे, डॉ. नितिन राज्त, डॉ.साधना जिचकार,डॉ.श्रीकांत ठाकरे,डॉ.स्मिता गुडधे,प्रा.विजय रहांगडाले,प्रा.नरेंद्र जावळे,ग्रंथपाल प्रा.प्रवीण वसू महाविदयालयातील सर्व प्राध्यापक, शिक्षकेत्तर कर्मचारी यांची उपस्थिती होती.