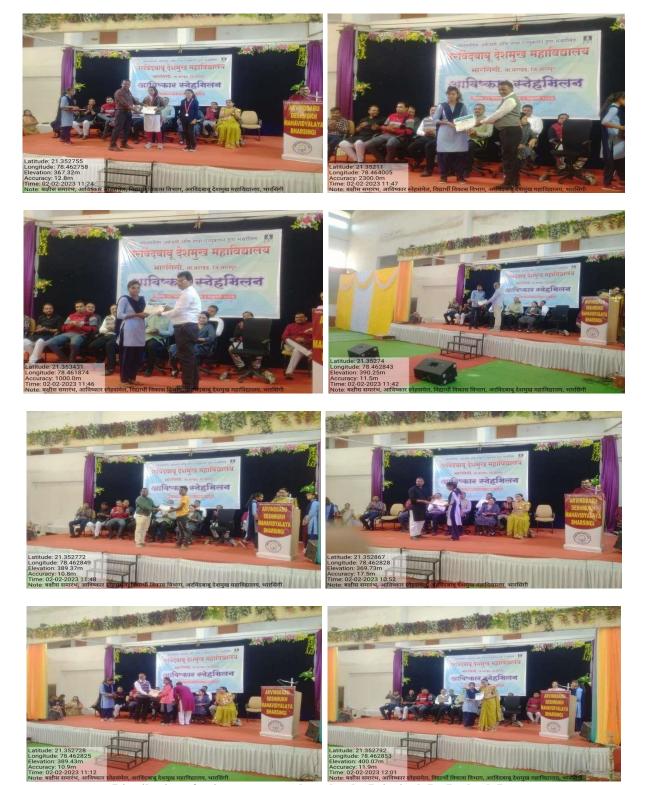

The inauguration of "Avishkar Snehamilan 2023", a main cultural festival of the college was organized on 31<sup>st</sup> January 2023 at 10.00 A.M.. Shri. Yuvrajji Chalkhor, Secretary, VSPM Academy of Higher Education, Nagpur was the president and Shri Mohan Dangore, Director, VSPM Academy of Higher Education, Nagpur was the chief guest of the inaugural function. The two day cultural festival of the college was inaugurated at the hands of president and the chief guest. Dr. Prakash Pawar Principal of the college , Dr.Shrikant Thakre , IQAC, Co-ordinator, Dr.Shailesh Bansod , convenor of college cultural committee , Dr.Sadhana Jichkar, Dr. Dadarao

Upase, and Prof.Narendra Jawale were present on the dias. After the welcome of the dignitories on the dias principal of the college Dr.Prakash Pawar briefly introduced various activities and achievements of the college. Convenor of the cultural committee Dr.Shailesh Bansod briefed the report on previous years cultural activities. The teachers and students were also felicitated for their special achievements during academic sesssion 2022-23. The president and chief guest of the inaugural programme urged gathered students in their speeches to participate and show hidden talents in cultural activities so as to develop overall personality. All the dignitaries on the dias gave best wishes to the students for the cultural festival. Prof.Rajendra Ghorpade compare the programme and vote of thanks was given by Dr.Nitin Raut. The students and teachers of all faculties along with non-teaching staff were present for the inaugural programme. Before the proper inauguration of the cultural programme president and chief guest along with principal and staff of the college visited the venues to inaugurate and observe the exhibition of the organized rangoli, flower decoration and poster competition.

During the session 2022-23 students were seems to be very much interested and active to participate in various competitions and cultural programmes announced by cultural committee rather than previous years of covid-19 pandemic outbreaks. Cultural committee of the college planned all the cultural as well as extracurricular activities in such a way that maximum number of students should participate in every events. The programme schedule decided previously for "Avishkar Snehmilan 2023" was changed slightly on time as per the directions of the principal in coordination with the cultural committee convener and members. Thus on dated 31<sup>st</sup> January 2023, a first day of Avishkar snehamilan 2023, visit and inauguration of Rangoli, Flower Decoration Poster competition cum exhibition, main inauguration of programme, Duet singing, Debate and Group dance were scheduled.

Due to the overwhelming responses and participation from students there was delay in following the proper schedule of programme therefore the prize distribution programmme was rescheduled on 2<sup>nd</sup> February 2023 at 10.30 a.m. Dr.Prakash Pawar, principal of the college presided over the function. Dr.Shailesh Bansod, Convener college cultural committee, Dr.Shrikant Thakre, IQAC, Cordinator, Dr.Sadhana Jichkar, Dr.Dadarao Upase, Dr.Manojkumar Varma, Dr.Smita Gudadhe, Dr.Pitambar Gaykawad, Prof.Narendra Jawale, Prof Satish Ikhe, Shri Arun Chaudhari and Shri Chandrashekhar Barapatre were present on dias. After grand success of annual gathering cultural programme "Avishkar Snehamilan 2023" all the students and faculty members seemed to be quite happy and satisfied with their hard work for the cause of college. The prizes in the form of memento, medals and certificates were awarded to the successful participants at the hands of Principal, Dr. Prakash Pawar and all the dignitaries present on the dias. Mr. Pravin Vasu was the in-charge of the prize distribution programme. In the presidential speech Dr. Prakash Pawar urged students to be more active not only in cultural but all type of activities in college. Prof.Rajendra Ghorpade compared the programme. Dr.Shailesh Bansod, Convener college cultural committee congratulates all the students on behalf of principal and all faculty members of the college and mentioned vote of thanks.