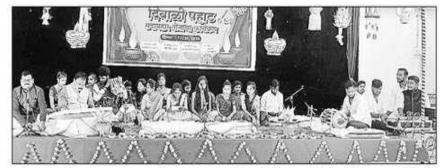

A total 16 participants including 10 girls and 6 boys presented their singing performance individually and in group before the audience. Faculty members were also participated. Keeping in mind our traditional practices on the eve of Diwali students were also asked to sketch rangoli on diwali theme before stage and prepare the traditional 'Aakash Diwa''to decorate the stage. Dr.Bhavik Maniyar, Head , Music Department along with students strive hard in the organization of the programme. Prof Rajendra Ghorpade compared the programme and Dr.Shailesh Bansod, convener, cultural committee proposed vote of thanks.

#### Glimpses of singing on the occasion ida, Maharashtra, India singi, Maharashtra, India ada, Maharashtra, India 248 MA 248 Idarwada darwada Lat 21.353124\* 78.4 Google Go Google 22 10:14 A 20 da, Maharashtra, India tra, India India (248) FFAR 248 248 darwada ndarwada lat 21.352978° ndarwada t 21.352877 g 78.462888° 0/22 10:39 AM ng 78.462617° 10/22 10:01 AM ig 78.46266° 10/22 10:11 AM Google Google Google Indarwada, Maharashtra, India 9F37+2CF, Indarwada, Maharashtra 441305, India 248 la, Maharashtra, India da, Maharashtra, Lat 21.35348° 248 P Long 78.462584° 18/10/22 09:38 AM ndarwada Google