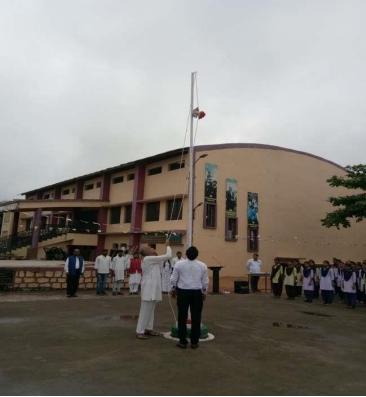

As per the directions of the central and state government college has celebrated "Azadi ka Amrit Mahotsav" from 12<sup>th</sup> August to 15 August 2022 and organized different programmes. Independence Day was celebrated on 15<sup>th</sup> August 2022 in college with full enthusiasm. All the students and teaching as well as non-teaching staff were present and gathered on the play ground for the celebration. Principal of the college Dr. Prakash Pawar presided over the function. Shri. Dinkarraoji Raut, Guardian Director of the College, VSPM Academy of Higher Education, Nagpur was present as chief guest. Flag hosting was done at the hands of chief guest followed by the national anthem. President and chief guest mentioned the importance to celebrate the Independence Day and remind the Indian struggle for freedom to the gathered audience in their speech. The programme was concluded with distribution of sweets among the students and staff. Dr. Manoj Varma was the in-charge for the arrangements of Independence Day celebration.

Flag hosting by chief guest

Chief guest Shri Dinkarraoji Raut, Guardian Director, VSPM Academy, Nagpur, Principal Dr.P.D.Pawar, Dr.Sadhana Jichkar and Shri. Arunji Chaudhary present on dias while Prof.Rajendra Ghorpade compare the inaugural programme.