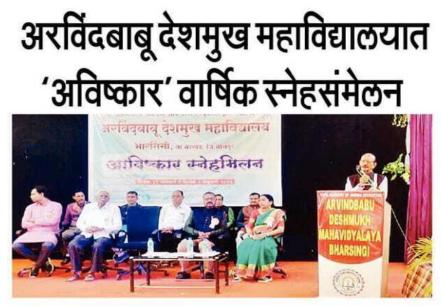

# Name of Department: College Cultural Committee

| Name of Activity                        | Inauguration of "Avishkar Snehamilan 2023                                                                                                                                                          |
|-----------------------------------------|----------------------------------------------------------------------------------------------------------------------------------------------------------------------------------------------------|
| Date and Time of activity               | 31 <sup>st</sup> January 2023, 10.00 a.m.                                                                                                                                                          |
| Activity organized under committee/cell | College Cultural Committee                                                                                                                                                                         |
| Invited Guest                           | <ul> <li>Shri. Yuvrajji Chalkhor, Secretary, VSPM Academy of</li> <li>Higher Education, Nagpur</li> <li>Shri Mohan Dangore, Director, VSPM Academy of Higher</li> <li>Education, Nagpur</li> </ul> |
| Number of students participate          | Girls:245 Boys: 211 Total:456                                                                                                                                                                      |
| Number of faculties participate         | All Teaching and Non-Teaching staff of the college                                                                                                                                                 |
| Brochure of Activity                    |                                                                                                                                                                                                    |
| अरविदबाब<br>त<br>सास्कृति               | म अकेंज्मो जॉफ हम्बर ए-बुकेजन<br>देशमुख महाविद्यालय, मारसिंगी<br>त. नरखेउ वि. नागपूर<br>क समिती द्वारा आयोजित<br>आविष्कार स्नेहमिलन                                                                |

|                     | सांस्कृतिक समिती द्वारा आयोजित<br>आविष्कार स्नेहमिलन                              |     |
|---------------------|-----------------------------------------------------------------------------------|-----|
|                     | दिनांक ३९ जानेवारी ते ९ फेब्रुवारी २०२३                                           |     |
|                     | कायकमपत्रिका                                                                      |     |
| (चित्रांक २९ जादे   | नेवारी २०२३, उद्घाटनसोहळासकाळी९. ३०वाजत                                           | п.) |
| सवसंचालन या स       |                                                                                   |     |
| 0                   |                                                                                   |     |
| > मान्यवर पाहुण्यां | वजागमन<br>देशमुख पुतळ्यांचे पूजनव हरारपणं अर्पण                                   |     |
| > स्व.अरावदवावू व   | दशमुख युवळ्याच पूजनव इपायण जवण<br>ोळीस्पर्धा वफ्लॉवर डेकोरेशन प्रदर्शनीचे उद्घाटन |     |
| > कुंकुमतिलक        |                                                                                   |     |
|                     | गरस्वती मातेच्या प्रतिमेचेपनन                                                     |     |
| > सरस्वतीस्तवन      | : डॉ.भाविकमणियार                                                                  |     |
|                     | चे व्यासपीठावरआगमन                                                                |     |
|                     | थ जासवाठावर्जनात्वा<br>खःमा.यवराजजीचालखोर                                         |     |
|                     | रिम अकॅडमी ऑफडावर एल्वकेशन                                                        |     |
| > मुख्य अतिथिःमा    | ा. सुरेप्राजीबांसे                                                                |     |
| संचालक,व्हिएसपी     | रिम अकॅडमी ऑफ डायर एज्युकेशन                                                      |     |
| प्रमुख पाहुणे       | :मा.दिनकररावजीराऊत                                                                |     |
|                     | संचालक,विइएसपीटम अकॅडमी ऑफ डायर एज्युकेशन                                         |     |
|                     | मा. मोइनजीडांगोरे<br>संचालक,व्हिएसपीएम अकॅडमीऑफ डायर एज्युकेशन                    |     |
|                     | संचालक, व्हार्सन, स्व संकारण कि डायर एज्युकशन<br>डॉ. प्रकाश पंचार                 |     |
|                     | प्राचार्य, अदेमभारसिंगी                                                           |     |
|                     | डॉ. शैलेश बंसोड,समन्वयक सांस्कृतिक समिती                                          |     |
| डॉ. साधनाजीचक       | र, मराठीविभागप्रमुख                                                               |     |
|                     | समन्त्रयक, आचन्त्र्यू एसी                                                         |     |
| > स्वागत गीत :स     | रास्कर्तेडॉ. भाविकमणियारवसंच                                                      |     |

# > स्वागतसमाखा कार्यक्रमाचे अध्यक्ष :मा.युवराजनीचालखोर कार्यवाह, व्हिएसपीट्म अकॅंडमी ऑफहायर एज्युकेशन मुख्य अतिथिःमा. सुरेशजीबांसे संचालक, व्हिएसपीएम अकॅडमी ऑफ हायर एच्युकेशन प्रमुख पाहुणे :मा.हिनकररावजीराऊत संचालक, व्हिएसपीएम अकॅडमी ऑफ हायर एच्युकेशन मा.मोइनजी डांगोरे संचालक.व्हिएसपीएम अकॅडमी ऑफ हायर एच्युके डॉ.प्रकाश पवार प्राचार्य अटेमभारसिंगी डॉ. शैलेश बंसोड,समन्वयक सांस्कृतिक समिती डॉ.साधनाजीचकर, मराठीविभागप्रमुख डॉ.श्रीकांत ठाकरे समन्वयक आयक्यूएसी > मल्लखांब प्रात्यक्षिक :सासकर्ते योगा चम् > प्रास्ताविक :प्राचार्यडॉ.प्रकाशपवार > सांस्कृतिक कार्यांचे अहवाल वाचन : डॉ. शैलेश वंसोड( सत्र २०२१ - २२) > विद्यार्थी, प्राध्यापक गौरव व सत्कार : ( सज २०२२ - २३ उल्लेखनीय कामगिरी ) > मान्यवरांचेभाषणे : प्रमुख पाहणे :मा. मोइनजीडांगोरे संचालक, व्हिएसपीएम अकॅडमी ऑफ हायर एज्युकेशन मा.टिनकररावजीराऊत संचालक,व्हिएसपीएम अकॅडमी ऑफ डायर एन्युकेशन मुख्य अतिथि :मा. सुरेशजीबांहरे संचालक,व्हिएसपीएम अकॅडमी ऑफ हावर एज्युकेशन अध्यक्षीयभाषणः मा.युवराजजीचालखोर कार्यबाह, व्हिएसपीएम अकॅडमी ऑफडावर एज्युकेशन > आधारप्रदर्शन:डॉ. शैलेश बंसोड, समन्वयक सांस्कृतिक समिती