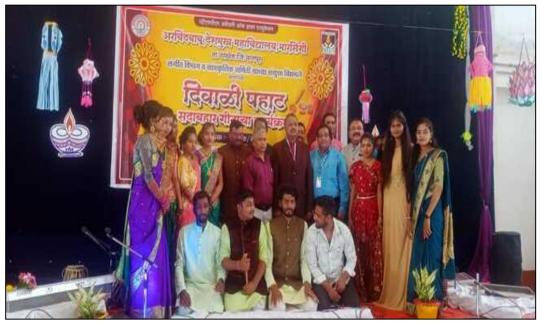

Diwali being the traditional festival celebrated across the country with happiness and enthusiasm. A programme on classical, devotional and religious singing "Diwali Pahat" was organized by Cultural committee and music department in collaboration on dated 18<sup>th</sup> October 2022 at 8.30 a.m. in college indoor stadium. Dr.Prakash Pawar , principal of the college presided over the function and Shri Arvind Joshi was the chief guest of the function. Dr.Shrikant Thakre,

IQAC Co-ordinator, Dr.Sadhana Jichkar, Dr.Dadarao Upase were also present on dias. President and chief guest inaugurated the programme by lightening the lamp and explained the importance of music and singing in our life and impact of traditional singing in pleasant morning environment in their speeches. They also urged students to bring out their hidden talents with participation in such events. A total 16 participants including 10 girls and 6 boys presented their singing performance individually and in group before the audience. Faculty members were also participated. Keeping in mind our traditional practices on the eve of Diwali students were also asked to sketch rangoli on diwali theme before stage and prepare the traditional 'Aakash Diwa''to decorate the stage. Dr.Bhavik Maniyar, Head, Music Department along with students strive hard in the organization of the programme. Prof Rajendra Ghorpade compared the programme and Dr.Shailesh Bansod, convener, cultural committee proposed vote of thanks.

#### **Brief Report**

Diwali being the traditional festival celebrated across the country with happiness and enthusiasm. A programme on classical, devotional and religious singing "Diwali Pahat" was organized by Cultural committee and music department in collaboration on dated 18<sup>th</sup> October 2022 at 8.30 a.m. in college indoor stadium. Dr.Prakash Pawar , principal of the college presided over the function and Shri Arvind Joshi was the chief guest of the function. Dr.Shrikant Thakre, IQAC Coordinator, Dr.Sadhana Jichkar, Dr.Dadarao Upase were also present on dias. President and chief guest inaugurated the programme by lightening the lamp and explained the importance of music and singing in our life and impact of traditional singing in pleasant morning environment in their speeches. They also urged students to bring out their hidden talents with participation in such events.

A total 16 participants including 10 girls and 6 boys presented their singing performance individually and in group before the audience. Faculty members were also participated. Keeping in mind our traditional practices on the eve of Diwali students were also asked to sketch rangoli on diwali theme before stage and prepare the traditional 'Aakash Diwa''to decorate the stage. Dr.Bhavik Maniyar, Head , Music Department along with students strive hard in the organization of the programme. Prof Rajendra Ghorpade compared the programme and Dr.Shailesh Bansod, convener, cultural committee proposed vote of thanks.

#### Geo-tagged Photos of activity

Inauguration of "Diwali Pahat" by Principal Dr.Prakash D.Pawar, Shri Arvind Joshi, Dr.Shailesh Bansod, Convener, Cultural Committee.

Welcome of the President and Chief guest of the programme by offering floral bouquet