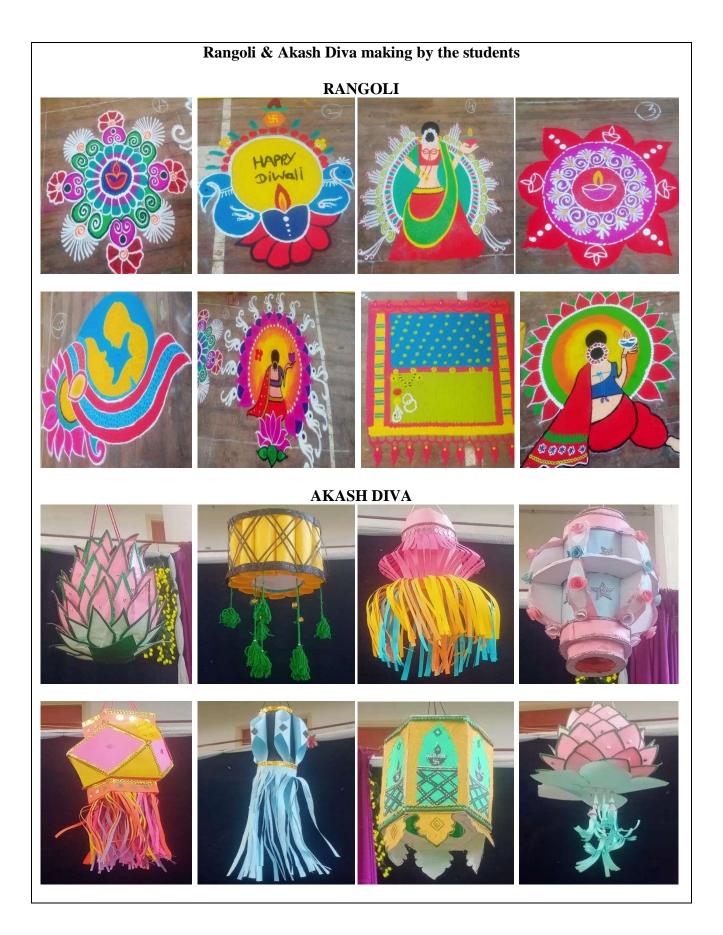

IQAC Co-ordinator, Dr.Sadhana Jichkar, Dr.Dadarao Upase were also present on dias. President and chief guest inaugurated the programme by lightening the lamp and explained the importance of music and singing in our life and impact of traditional singing in pleasant morning environment in their speeches. They also urged students to bring out their hidden talents with participation in such events. A total 16 participants including 10 girls and 6 boys presented their singing performance individually and in group before the audience. Faculty members were also participated. Keeping in mind our traditional practices on the eve of Diwali students were also asked to sketch rangoli on diwali theme before stage and prepare the traditional 'Aakash Diwa''to decorate the stage. Dr.Bhavik Maniyar, Head, Music Department along with students strive hard in the organization of the programme. Prof Rajendra Ghorpade compared the programme and Dr.Shailesh Bansod, convener, cultural committee proposed vote of thanks.

A total 16 participants including 10 girls and 6 boys presented their singing performance individually and in group before the audience. Faculty members were also participated. Keeping in mind our traditional practices on the eve of Diwali students were also asked to sketch rangoli on diwali theme before stage and prepare the traditional 'Aakash Diwa''to decorate the stage. Dr.Bhavik Maniyar, Head , Music Department along with students strive hard in the organization of the programme. Prof Rajendra Ghorpade compared the programme and Dr.Shailesh Bansod, convener, cultural committee proposed vote of thanks.