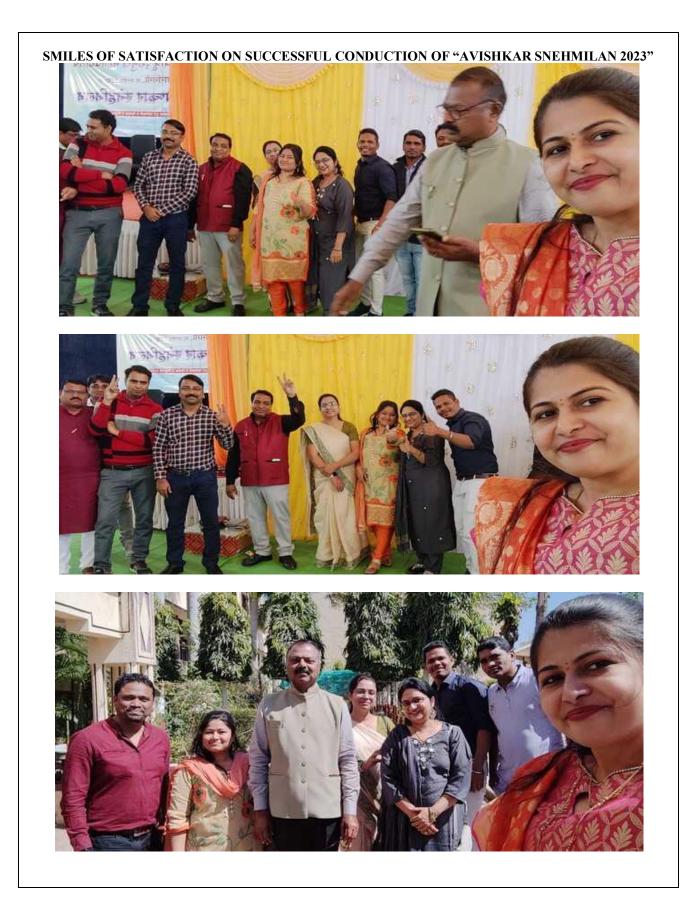

Due to the overwhelming responses and participation from students there was delay in following the proper schedule of programme therefore the prize distribution programmme was rescheduled on 2<sup>nd</sup> February 2023 at 10.30 a.m. Dr.Prakash Pawar, principal of the college presided over the function. Dr.Shailesh Bansod, Convener college cultural committee, Dr.Shrikant Thakre, IQAC, Cordinator, Dr.Sadhana Jichkar, Dr.Dadarao Upase, Dr.Manojkumar Varma, Dr.Smita Gudadhe, Dr.Pitambar Gaykawad, Prof.Narendra Jawale, Prof Satish Ikhe, Shri Arun Chaudhari and Shri Chandrashekhar Barapatre were present on dias. After grand success of annual gathering cultural programme "Avishkar Snehamilan 2023" all the students and faculty members seemed to be quite happy and satisfied with their hard work for the cause of college. The prizes in the form of memento, medals and certificates were awarded to the successful participants at the hands of Principal, Dr. Prakash Pawar and all the dignitaries present on the dias. Mr. Pravin Vasu was the in-charge of the prize distribution programme. In the presidential speech Dr. Prakash Pawar urged students to be more active not only in cultural but all type of activities in college. Prof.Rajendra Ghorpade compared the programme. Dr.Shailesh Bansod, Convener college cultural committee congratulates all the students on behalf of principal and all faculty members of the college and mentioned vote of thanks.