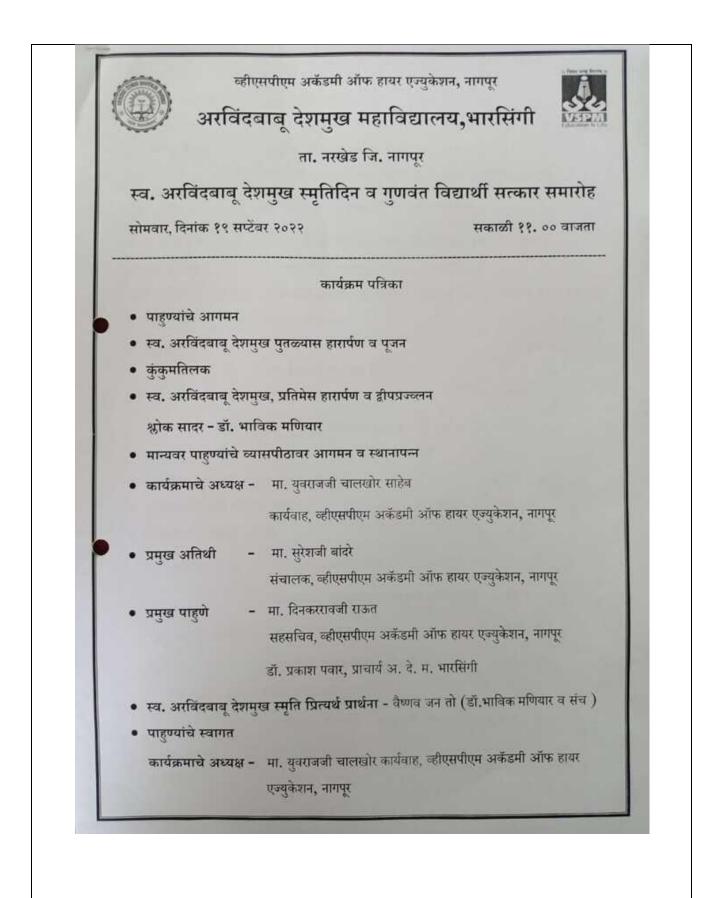

A felicitation programme for the students was organized on 19<sup>th</sup> September 2019 at 10.00 a.m. on the occasion of late Arvindbabu Deshmukh Smruti Din. Before felicitation programme all the invitees along with principal and all teaching, non-teaching staff pay tribute to the late Arvindbabu Deshmukh statue in traditional way by offering flowers. Shri.Yuvrajji Chalkhor, secretary VSPM Academy of Higher Education, Nagpur was the president and Shri.Dinkarraoji Raut, Guardian Director, VSPM Academy of Higher Education, was chief guest of the felicitation programme. Shri. Kuldeep Hiwarkar, Shri. Pritam Kaware, Shri Sharad Zudupe was special invitees for the programme. Dr.Prakash Pawar, Principal of the college and Dr.Shrikant Thakre, IQAC Co-ordinator were also present on dias. All the dignitaries speak about the vision, mission and social contribution of Late Arvindbabu Deshmukh for the rural community of the area. A total 45 students including 16 girls and 29 boys of all faculties (M.A-2, B.A.-8, B.Com.-1, B.Sc.-9, H.S.C.-11, Sports-11, Cultural-1 and others-2) with achievements in sports, culture and education during academic session 2021-22 were felicitated by the president and the chief guests during the programme. Some of the teachers were also felicitated for their work. Prof. Rajendra Ghorpade felicitated on being declared as a best programme co-ordinator of NSS by the R.T.M.Nagpur university, Nagpur, Dr.Manojkumar Varma, Director of Physical Education felicitated for his best work in sports as a physical education director of the college whereas Dr.Dadarao Upase, Head ,Department of English felicitated for award of Ph.D by the R.T.M.Nagpur university, Nagpur. The two coaches namely Dr.Sunil Kapgate and Vinod Tarare were also felicitated for their contribution in achievements of college students in cross country. Total 317 students along with 174 girl students and 143 boys and near about 30 parents were present for the programme. Parents of the students appreciated the initiative taken by the college. The programme was compere by Prof. Rajendra Ghorpade, Miss. Manasi Joshi and Dr.Nitin Raut mentioned vote of thanks. All the teaching and non-teaching staff was present and strives for the success of the programme.

#### Name of Department: College Cultural Committee

| Name of Activity                        | स्व.अरविंदबाबू देशमुख स्मृति दिन व गुणवंत विद्यार्थी                                                                                                                                                                                         |
|-----------------------------------------|----------------------------------------------------------------------------------------------------------------------------------------------------------------------------------------------------------------------------------------------|
|                                         | सत्कार                                                                                                                                                                                                                                       |
| Date and Time of activity               | 19 September 2022, 11.00 a.m.                                                                                                                                                                                                                |
| Activity organized under committee/cell | College Cultural Committee                                                                                                                                                                                                                   |
| Invited Guest                           | Shri.Yuvrajji Chalkhor, secretary VSPM Academy of Higher<br>Education, Nagpur,<br>Shri.Dinkarraoji Raut, Guardian Director, VSPM Academy<br>of Higher Education,Nagpur<br>Shri. Kuldeep Hiwarkar, Shri. Pritam Kaware, Shri Sharad<br>Zudupe |
| Number of students participate          | Girls:174 Boys: 143 Total:317                                                                                                                                                                                                                |
| Number of faculties participate         | All Teaching and Non-Teaching staff of the college                                                                                                                                                                                           |

| प्रमुख अतिथी          | - मा. सुरेशजी बांदरे                                                          |
|-----------------------|-------------------------------------------------------------------------------|
|                       | संचालक, व्हीएसपीएम अकॅडमी ऑफ हायर एज्युकेशन, नागपूर                           |
| प्रमुख पाहुणे         | - मा. दिनकररावजी राऊत                                                         |
|                       | सहसचिव, व्हीएसपीएम अकॅडमी ऑफ हायर एज्युकेशन, नागपूर                           |
|                       | डॉ. प्रकाश पवार, प्राचार्य अ. दे. म. भारसिंगी                                 |
| • सामूहिक प्रार्थना   | <ul> <li>हीच आमुची प्रार्थना (सादर कर्ते, डॉ. भाविक मणियार व संच )</li> </ul> |
| • प्रास्ताविक -       | डॉ. प्रकाश पवार, प्राचार्य अ. दे. म. भारसिंगी                                 |
| • एक दिवसीय ऑन        | ताईन बहुविषयक आंतरराष्ट्रीय परिषद ई-जर्नलचे प्रकाशन, दिनांक १९ जून २०२२       |
| • स्व अरविंदबाबू देश  | मुख शिष्यवृत्ती वितरण                                                         |
| • सूत्रसंचालन -       | प्रा. मानसी जोशी                                                              |
| A                     | निबंध स्पर्धा पारितोषिक वितरण                                                 |
| ×                     | रनिंग प्रशिक्षक सत्कार                                                        |
| >                     | शारीरिक शिक्षण संचालक सत्कार - डॉ. मनोजकुमार वर्मा                            |
| >                     | रासेयो, उत्कृष्ट कार्यक्रम अधिकारी सन्मान                                     |
| • पुढील सूत्रसंचाल    | न - प्रा. राजेंद्र घोरपडे                                                     |
| • गुणवंत विद्यार्थी ब |                                                                               |
| • मान्यवर पाहुण्यांचे | । भाषणे                                                                       |
| प्रमुख पाहुण          | <b>1 -</b> मा. दिनकररावजी राऊत                                                |
|                       | सहसचिव, व्हीएसपीएम अकॅडमी ऑफ हायर एज्युकेशन, नागपूर                           |
| प्रमुख अतिः           | थी - मा. सुरेशजी बांदरे                                                       |
|                       | संचालक, व्हीएसपीएम अकॅडमी ऑफ हायर एज्युकेशन, नागपूर                           |
| अध्यक्षीय भ           | षण - मा. युवराजजी चालखोर                                                      |
|                       | कार्यवाह, व्हीएसपीएम अकॅडमी ऑफ हायर एज्युकेशन, नागपूर                         |
| • आभार प्रदर्शन -     | डॉ, नितीन राऊत                                                                |
| • राष्ट्रवंदना -      | डॉ. भाविक मणियार                                                              |