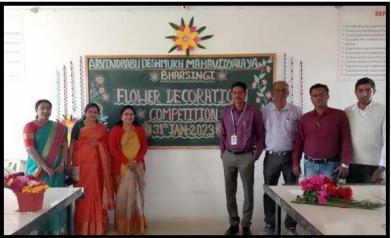

Flower decoration competition cum exhibition was organized on 31<sup>st</sup> January 2023 at 9 a.m. and opened for faculty members and students for two days in the Department of Botany. The in-charge for Flower decoration competition was Dr. Smita P. Gudadhe, Assistant Professor and Head, Department of Botany and Mr. Surendra Sinkar, Assistant Professor, Department of Botany assisted in the organization of the event. Total 35 girls and boys students from B.A., B. Com, B.Sc. and 11<sup>th</sup> -12<sup>th</sup> students were participated in this competition. There were different themes of flower decoration such as dry arrangement, wild glory, etc. The students arranged all the flowers and plant material in very well manner according to themes.

The Flower decoration competition was inaugurated with the hands of Secretary, of VSPM Academy of Higher Education, Nagpur, Dr. Prakas D. Pawar, Principal of the college and Dr. Shrikant Thakre, IQAC coordinator of the college. Dr. Anjali Gharpure, Head Department of Physics, Mr.Narendra Balpande, M.C.V.C. Department, Mr. Ajay Mangal, Department of Commerce and Dr. Dadarao Upase, Head, Department of English were appointed as judges for the competition. All the judges analyzed each and every flower arrangements very minutely and hand over the score sheets to organizers of this event. There were three prizes including all themes in which First position secured by Ku.Vidhi Dhawral from B. Sc. I<sup>st</sup> year, Second position by Ku. Shejal Shekar from B.Com I<sup>st</sup> year and third postion was secured by Ku. Komal Rahate from 11<sup>th</sup>