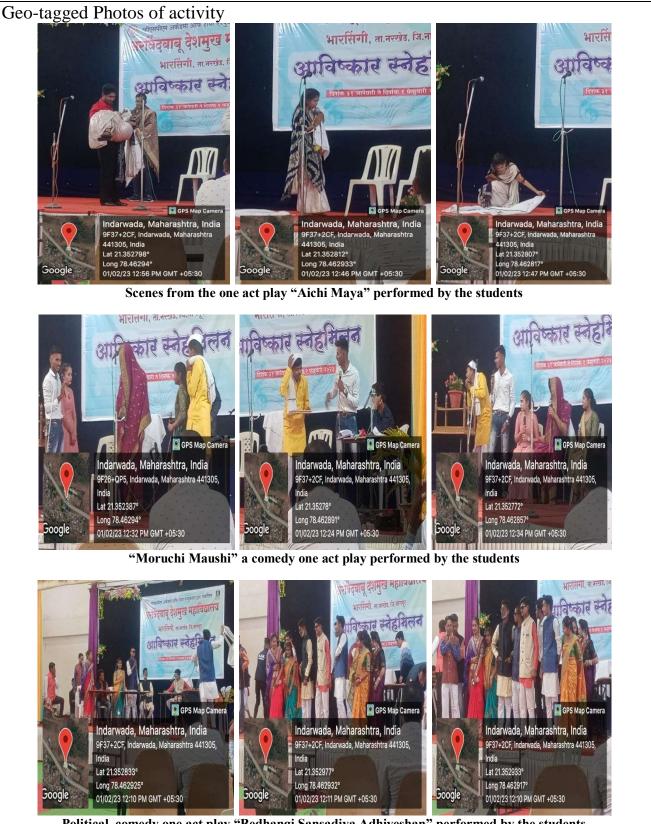

A one-act play is a form of drama that is written in one act, as opposed to plays that are divided into several acts. It usually has a running time of between 15 minutes to an hour, and focuses on a single event or problem, taking place in a single setting. Unlike full-length plays, oneact plays don't have intervals. They present a concise, focused narrative, making them a popular choice for drama festivals and competitions. In order to provide platform and bring out students hidden talents of acting one act play competition was organized on 1st February 2023 at 12.00 p.m. Dr. Avinash Ingole was the in-charge of the competition and Prof. Gajendra Kuware, Dr. Pitambar Gaykawad assisted in organizing the competition. Overall 24 participants including 9 girls and 15 boys participated in competition. Students perform some political, emotional, comedy and mimic acting before audience and get appreciation. Prof.Raju Gharpure, Prof.Amit Nandgaye were appointed as judges for the competition. After evaluation judges declared result based on their critical observations. The recipients of first prize were Mr.Pravin Sawarkar, Ku.Bharti Pathe, Ku.Mayuri Nehare, Ku.Vishali Dhunde, Ku.Payal Sonulkar, Mr.Siddhesh Gayakwad, Mr.Kishan Nehare, Mr.Mayank Kalambe, Mr.Sopan Ghorpade and Mr.Gaurav Kohale for their comic acting in "Moruchi Maushi". The recipients of second prize were Ku. Vaishnavi Chachane, Mr. Chirag Tagde and Mr. Tejas Pund for emotional acting performance in "Aichi Maya". Third prize winners were Ku.Vaishnavi Dhunde, Mr.Gaurav Banabakode, Mr.Premraj Thakre, Mr.Pratik Tambakhe, Mr. Yash Pawade, Ku. Monali Diware, Ku. Varsha Manmode, Mr. Abhijit Warokar, Mr. Rajkumar Kharpuriye, Ku.Shruti Patil and Pallavi Gakhare for their comedy and mimic acting performances in "Bedhangi Sansadiya Adhiveshan".