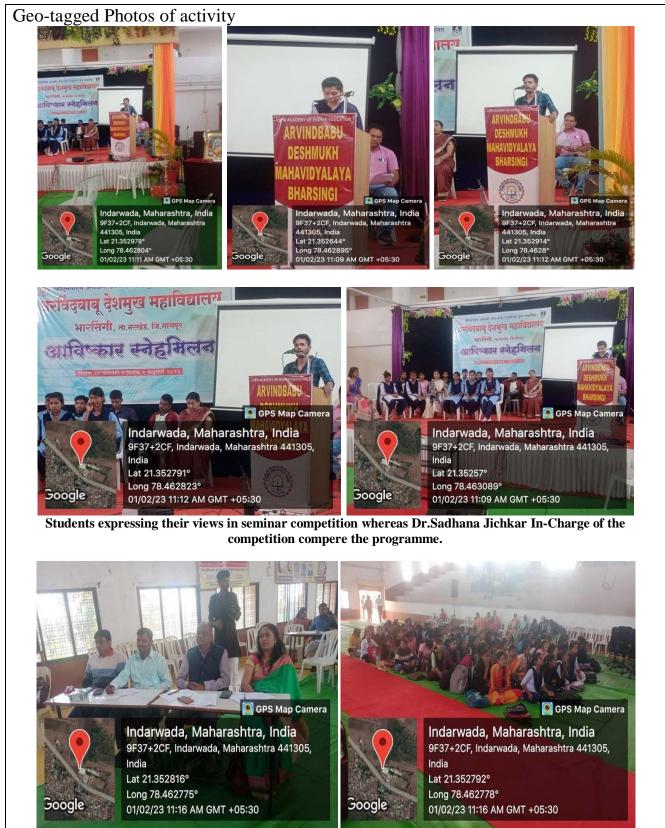

On the second day of "Avishkar Snehmilan 2023" i.e. 1<sup>st</sup> February 2023 Quiz competition, Seminar, Drama, Fancy dress and Solo dance were scheduled to be performed.

Quizzes can help students to practice existing knowledge at the same time as stimulating interest in learning about new subject matter. Though quizzes are fun for students, they are also a tricky form of learning as they don't feel like a traditional activity. With this aim the general knowledge quiz competition was organized on 1st February 2023 at 10.00 a.m.. Overall 20 students along with 13 girls and 7 boys in a five groups viz. 11<sup>th</sup> &12<sup>th</sup>, B.A, B.Com., B.Sc and M.A. were participated in competition. Dr. Nitin Raut (Head Department of Zoology) being In-charge gave proper instructions about different rounds to be conducted to the students Dr.Shrikant Thakre (Head Department of Chemistry ) conducted different rounds of guizzes whereas Dr.Bhavik Maniyar was the judge for the competition. Question on following section like Slogan, Traditional Indian Dance, Current Affair, Historical Monuments, Famous Personality, Video on Patriotic movie, Instrumental Songs Audio were decided by the organizers for quiz competition. Students groups responded very well to the all rounds and made competition tough for the judge to evaluate the winners. Audiences were also allowed to answer the questions as and when organizers announce. After completion of all rounds Dr.Bhavik Maniyar declared 1st winner group 11th &12th, 2<sup>nd</sup> winner group B. Sc and 3<sup>rd</sup> winner group B.A. All the team members of the organizing committee assisted in successful conduction of the competition.

Seminar may be for the purpose of education, such as a lecture, where the participants engage in the discussion of an academic subject for the aim of gaining a better insight into the subject. Other forms of educational seminars might be held to impart some skills or knowledge to the participants. Seminar competition was organized on 1<sup>st</sup> February 2023 at 11.00 a.m during

cultural programme. The topic of the competition was "Importance of yoga in daily life" ("Dainandin Jivanat Yogache Mahattva") Dr.Sadhana Jichkar was the in-charge of the competition and Mr. Vijay Rahangdale , member of organizing committee assisted during competition. Overall 16 participants including 11 girls and 5 boys were involved in competition and present their views on topic. Dr.Rita Walke, Prof.Dhanraj Balpande and Mr.Surendra Sinkar were the judges for competition. After critical evaluation of the competition by the judges Ku. Bharti Pathe (B.Com.-II) was declared as first prize winner and Mr.Shubham Shende (M.A.-I) , was declared as second prize winner and Ku.Roshni Sawarkar (B.A.-II) was declared as third prize winner. Dr.Sadhana Jichkar compare the seminar competition.