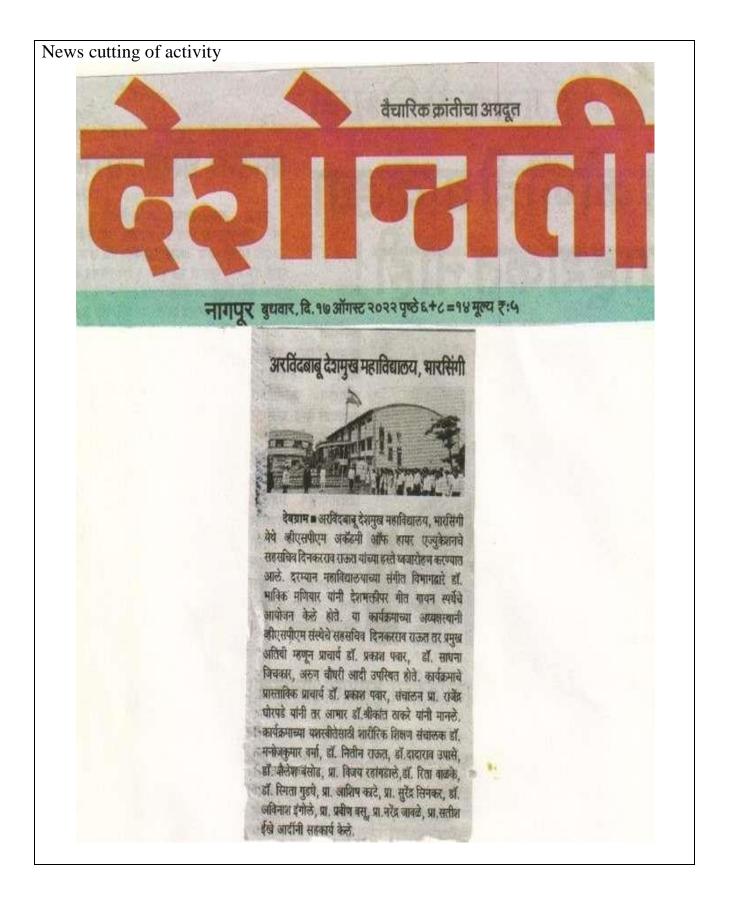

News cutting of activity

# भारसिंगी महाविद्यालयात स्व. अरविंदबाबू देशमुख स्मृतिदिन सोहळा

## गुणवंत विद्यार्थ्यांचा सत्कार

देवग्राम = अरविंदबाबू देशमुख महाविद्यालय, भारसिंगी येथे विधायक कार्याचे जनक स्व. अरविंदबाबू देशमुख यांचा स्मृतिदिन तसेच गुणवंत विद्यार्थ्यांच्या सत्कार सोहळ्याचे नुकतेच आयोजन करण्यात आले होते.

कार्यक्रमाच्या अध्यक्षस्थानी व्हीएसपीएक अकॅडमी ऑफ हायर एज्यूकेशनचे कार्यवाह युवराज चालखोर तर प्रमुख अतिथी म्हणून सहसचिव दिनकर राऊत, प्राचार्य डॉ. प्रकाश पवार, कुलदीप हिवरकर, प्रीतम कावरे, शरद झुडपे आदी प्रामुख्याने उपस्थित होते. कार्यक्रमाच्या सुरुवातीला महाविद्यालयाचे संगीत विभागप्रमुख डॉ. भाविक मणियार व त्यांच्या चमूने वैष्णव जनतो तसेच हीच आमुची प्रार्थना सादर करून स्व. अरविंदबाबू देशमुख यांना अभिवादन केली. दरम्यान शैक्षणिक सत्र २०२१-२२ मध्ये क्रीडा, शैक्षणिक, सामाजिक

अशा विविध क्षेत्रात उल्लेखनिय कामगिरी करणाऱ्या विद्यार्थ्यांचा सन्मानचिन्ह व प्रशस्तीपत्र देऊन गौरव करण्यात आला. तसेच रा.तु.म. नागपूर विद्यापीठ राष्ट्रीय सेवा योजनेचा विद्यापीठस्तरीय उत्कृष्ट कार्यक्रम अधिकारी पुरस्कार प्रा. राजेंद्र घोरपडे यांना जाहीर झाल्याबद्दल त्यांचाही यावेळी सत्कार करण्यात आला. शारीरिक शिक्षण संचालक यांच्या उत्कृष्ट कामगिरीबद्दल डॉ. मनोजकुमार वर्मा यांनाही सन्मानचिन्ह देऊन गौरविण्यात आले. यावेळी क्रॉस कंट्रीचे महाविद्यालयातील खेळाडूंना प्रशिक्षण देणारे डॉ. सुनील कापगते व विनोद तरारे यांनाही सन्मानित करण्यात आले. तसेच याच कार्यक्रमात स्व. अरविंदबाबू देशमुख शिष्यवृत्ती योजनेकरीता वरिष्ठ महाविद्यालयातील सात पात्र विद्यार्थ्यांची निवड करून त्यांना प्रत्येकी दान हजार रुपयांचा धनादेश प्रदान करण्यात आला. कार्यक्रमाचे प्रास्ताविक प्राचार्य डॉ. प्रकाश पवार, संचालन प्रा. राजेंद्र घोरपडे व प्रा. मानसी जोशी यांनी केले तर आभार डॉ. नितीन राऊत यांनी मानले. (वार्ताहर)