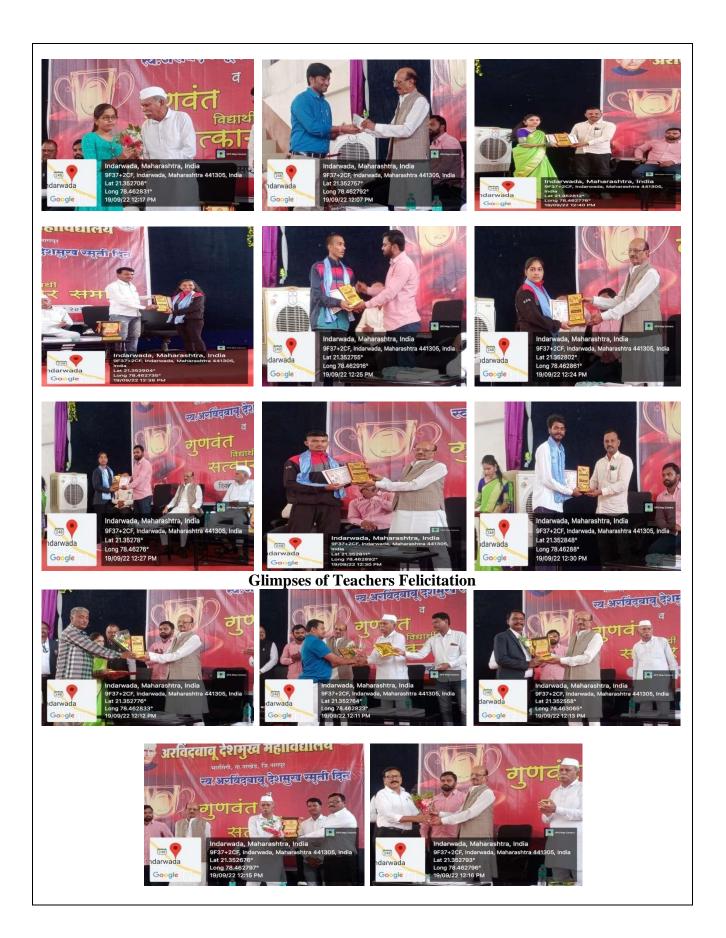

A felicitation programme for the students was organized on 19<sup>th</sup> September 2019 at 10.00 a.m. on the occasion of late Arvindbabu Deshmukh Smruti Din. Before felicitation programme all the invitees along with principal and all teaching, non-teaching staff pay tribute to the late Arvindbabu Deshmukh statue in traditional way by offering flowers. Shri.Yuvrajji Chalkhor, secretary VSPM Academy of Higher Education, Nagpur was the president and Shri.Dinkarraoji Raut, Guardian Director, VSPM Academy of Higher Education, was chief guest of the felicitation programme. Shri. Kuldeep Hiwarkar, Shri. Pritam Kaware, Shri Sharad Zudupe was special invitees for the programme. Dr.Prakash Pawar, Principal of the college and Dr.Shrikant Thakre, IQAC Co-ordinator were also present on dias. All the dignitaries speak about the vision, mission and social contribution of Late Arvindbabu Deshmukh for the rural community of the area. A total 45 students including 16 girls and 29 boys of all faculties (M.A-2, B.A.-8, B.Com.-1, B.Sc.-9, H.S.C.-11, Sports-11, Cultural-1 and others-2) with achievements in sports, culture and education during academic session 2021-22 were felicitated by the president and the chief guests during the programme. Some of the teachers were also felicitated for their work. Prof. Rajendra Ghorpade felicitated on being declared as a best programme co-ordinator of NSS by the R.T.M.Nagpur university, Nagpur, Dr.Manojkumar Varma, Director of Physical Education felicitated for his best work in sports as a physical education director of the college whereas Dr.Dadarao Upase, Head ,Department of English felicitated for award of Ph.D by the R.T.M.Nagpur university, Nagpur. The two coaches namely Dr.Sunil Kapgate and Vinod Tarare were also felicitated for their contribution in achievements of college students in cross country. Total 317 students along with 174 girl students and 143 boys and near about 30 parents were present for the programme. Parents of the students appreciated the initiative taken by the college. The programme was compere by Prof. Rajendra Ghorpade, Miss. Manasi Joshi and Dr.Nitin Raut mentioned vote of thanks. All the teaching and non-teaching staff was present and strives for the success of the programme.

A total 45 students including 16 girls and 29 boys of all faculties (M.A-2, B.A.-8, B.Com.-1, B.Sc.-9, H.S.C.-11, Sports-11, Cultural-1 and others-2) with achievements in sports, culture and education during academic session 2021-22 were felicitated by the president and the chief guests during the programme. Some of the teachers were also felicitated for their work. Prof. Rajendra Ghorpade felicitated on being declared as a best programme co-ordinator of NSS by the R.T.M.Nagpur university, Nagpur, Dr.Manojkumar Varma, Director of Physical Education felicitated for his best work in sports as a physical education director of the college whereas Dr.Dadarao Upase, Head ,Department of English felicitated for award of Ph.D by the R.T.M.Nagpur university, Nagpur. The two coaches namely Dr.Sunil Kapgate and Vinod Tarare were also felicitated for their contribution in achievements of college students in cross country.