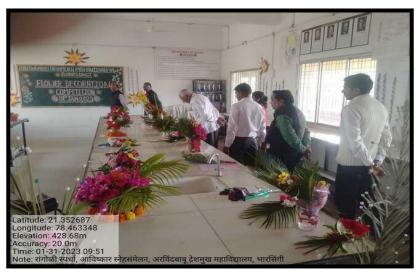

Flower decoration competition cum exhibition was organized on 31<sup>st</sup> January 2023 at 9 a.m. and opened for faculty members and students for two days in the Department of Botany. The in-charge for Flower decoration competition was Dr. Smita P. Gudadhe, Assistant Professor and Head, Department of Botany and Mr. Surendra Sinkar, Assistant Professor, Department of Botany assisted in the organization of the event. Total 35 girls and boys students from B.A., B. Com, B.Sc. and 11<sup>th</sup> -12<sup>th</sup> students were participated in this competition. There were different themes of flower decoration such as dry arrangement, wild glory, etc. The students arranged all the flowers and plant material in very well manner according to themes.

The Flower decoration competition was inaugurated with the hands of Secretary, of VSPM Academy of Higher Education, Nagpur, Dr. Prakas D. Pawar, Principal of the college and Dr. Shrikant Thakre, IQAC coordinator of the college. Dr. Anjali Gharpure, Head Department of Physics, Mr.Narendra Balpande, M.C.V.C. Department, Mr. Ajay Mangal, Department of Commerce and Dr. Dadarao Upase, Head, Department of English were appointed as judges for the competition. All the judges analyzed each and every flower arrangements very minutely and hand over the score sheets to organizers of this event. There were three prizes including all themes in which First position secured by Ku.Vidhi Dhawral from B. Sc. I<sup>st</sup> year, Second position by Ku. Shejal Shekar from B.Com I<sup>st</sup> year and third postion was secured by Ku. Komal Rahate from 11<sup>th</sup>