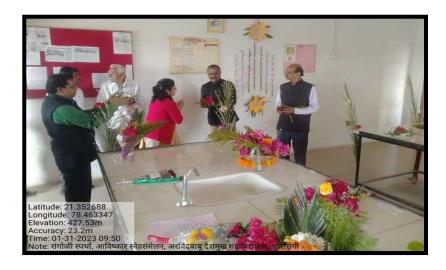

Flower decoration competition cum exhibition was organized on 31<sup>st</sup> January 2023 at 9 a.m. and opened for faculty members and students for two days in the Department of Botany. The in-charge for Flower decoration competition was Dr. Smita P. Gudadhe, Assistant Professor and Head, Department of Botany and Mr. Surendra Sinkar, Assistant Professor, Department of Botany assisted in the organization of the event. Total 35 girls and boys students from B.A., B. Com, B.Sc. and 11<sup>th</sup> -12<sup>th</sup> students were participated in this competition. There were different themes of flower decoration such as dry arrangement, wild glory, etc. The students arranged all the flowers and plant material in very well manner according to themes.

The Flower decoration competition was inaugurated with the hands of Secretary, of VSPM Academy of Higher Education, Nagpur, Dr. Prakas D. Pawar, Principal of the college and Dr. Shrikant Thakre, IQAC coordinator of the college. Dr. Anjali Gharpure, Head Department of Physics, Mr.Narendra Balpande, M.C.V.C. Department, Mr. Ajay Mangal, Department of Commerce and Dr. Dadarao Upase, Head, Department of English were appointed as judges for the competition. All the judges analyzed each and every flower arrangements very minutely and hand over the score sheets to organizers of this event. There were three prizes including all themes in which First position secured by Ku.Vidhi Dhawral from B. Sc. I<sup>st</sup> year, Second position by Ku. Shejal Shekar from B.Com I<sup>st</sup> year and third postion was secured by Ku. Komal Rahate from 11<sup>th</sup>