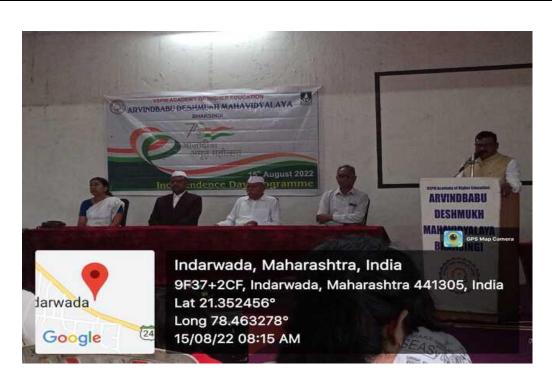

The inauguration of "Avishkar Snehamilan 2023", a main cultural festival of the college was organized on 31<sup>st</sup> January 2023 at 10.00 A.M.. Shri. Yuvrajji Chalkhor, Secretary, VSPM Academy of Higher Education, Nagpur was the president and Shri Mohan Dangore, Director, VSPM Academy of Higher Education, Nagpur was the chief guest of the inaugural function. The two day cultural festival of the college was inaugurated at the hands of president and the chief guest. Dr. Prakash Pawar Principal of the college , Dr.Shrikant Thakre , IQAC, Co-ordinator, Dr.Shailesh Bansod , convenor of college cultural committee , Dr.Sadhana Jichkar, Dr. Dadarao

Upase, and Prof.Narendra Jawale were present on the dias. After the welcome of the dignitories on the dias principal of the college Dr.Prakash Pawar briefly introduced various activities and achievements of the college. Convenor of the cultural committee Dr.Shailesh Bansod briefed the report on previous years cultural activities. The teachers and students were also felicitated for their special achievements during academic sesssion 2022-23. The president and chief guest of the inaugural programme urged gathered students in their speeches to participate and show hidden talents in cultural activities so as to develop overall personality. All the dignitaries on the dias gave best wishes to the students for the cultural festival. Prof.Rajendra Ghorpade compare the programme and vote of thanks was given by Dr.Nitin Raut. The students and teachers of all faculties along with non-teaching staff were present for the inaugural programme. Before the proper inauguration of the cultural programme president and chief guest along with principal and staff of the college visited the venues to inaugurate and observe the exhibition of the organized rangoli, flower decoration and poster competition.

# Name of Department: College Cultural Committee

| Name of Activity                        | Inauguration of "Avishkar Snehamilan 2023                                                                                                                                                          |
|-----------------------------------------|----------------------------------------------------------------------------------------------------------------------------------------------------------------------------------------------------|
| Date and Time of activity               | 31 <sup>st</sup> January 2023, 10.00 a.m.                                                                                                                                                          |
| Activity organized under committee/cell | College Cultural Committee                                                                                                                                                                         |
| Invited Guest                           | <ul> <li>Shri. Yuvrajji Chalkhor, Secretary, VSPM Academy of</li> <li>Higher Education, Nagpur</li> <li>Shri Mohan Dangore, Director, VSPM Academy of Higher</li> <li>Education, Nagpur</li> </ul> |
| Number of students participate          | Girls:245 Boys: 211 Total:456                                                                                                                                                                      |
| Number of faculties participate         | All Teaching and Non-Teaching staff of the college                                                                                                                                                 |
| Brochure of Activity                    |                                                                                                                                                                                                    |
| अरविदबाब<br>त<br>सास्कृति               | म अकेंज्मो जॉफ हम्बर ए-बुकेजन<br>देशमुख महाविद्यालय, मारसिंगी<br>त. नरखेउ वि. नागपूर<br>क समिती द्वारा आयोजित<br>आविष्कार स्नेहमिलन                                                                |