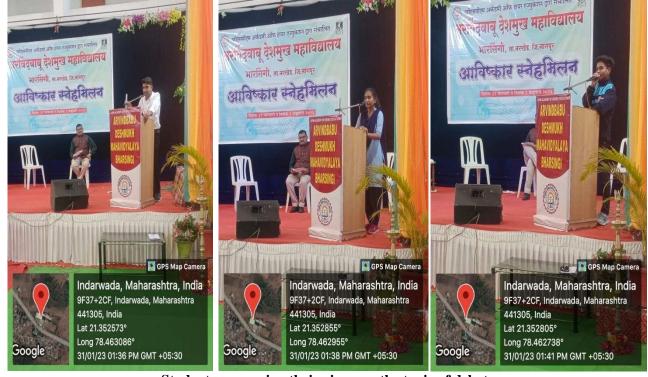

Successful singing is important because it builds self-confidence, promotes self-esteem, always engages the emotions, promotes social inclusion, supports social skill development, and enables young people of different ages and abilities to come together successfully to create something special in the arts. Duet song competition was organized on dated 31<sup>st</sup> January 2023 after the main inaugural function at 1.00 p.m.. Total 24 Students along with 21 girls and 3 boys of

B.A, B.COM and B.Sc and Junior college were participated in the competition. The theme of the competition was Filmy songs. Each Student prepared a Hindi song. Students sang the songs with lot of passion, confidence and feeling. The melodious songs pulled the heartstrings of the audience. Each student showed their mastery over voice modulation, pitch, rhythm and tone. The Student showcased a sense of pride, self-esteem and self-confidence as a result of the competition. The 'Parent-Judges', Ku.Vaishnavi Dhirde , Sangeet Visharad, Music Teacher and Ku.Maheshwari Munne thoroughly enjoyed the mellifluous songs. They were impressed with the confidence, the tonal quality and the fervor with which they sang the songs. Mr.Rutik Kothe B.A.III & Ku.neha Kalbande B.A I bagged first prize and Ku.Mayuri Dhopre & Minaxi Linsinha 12<sup>th</sup> Science bagged second prize whereas Durga Kokate B.A.I Ku.Aachal Kalbande 12 science bagged third prize. Dr.Bhavik Maniyar was the in-charge of the competition.