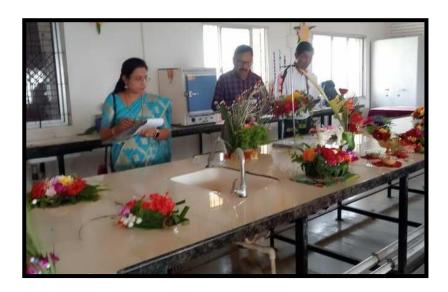

Flower decoration competition cum exhibition was organized on 31<sup>st</sup> January 2023 at 9 a.m. and opened for faculty members and students for two days in the Department of Botany. The in-charge for Flower decoration competition was Dr. Smita P. Gudadhe, Assistant Professor and Head, Department of Botany and Mr. Surendra Sinkar, Assistant Professor, Department of Botany assisted in the organization of the event. Total 35 girls and boys students from B.A., B. Com, B.Sc. and 11<sup>th</sup> -12<sup>th</sup> students were participated in this competition. There were different themes of flower decoration such as dry arrangement, wild glory, etc. The students arranged all the flowers and plant material in very well manner according to themes.

The Flower decoration competition was inaugurated with the hands of Secretary, of VSPM Academy of Higher Education, Nagpur, Dr. Prakas D. Pawar, Principal of the college and Dr. Shrikant Thakre, IQAC coordinator of the college. Dr. Anjali Gharpure, Head Department of Physics, Mr.Narendra Balpande, M.C.V.C. Department, Mr. Ajay Mangal, Department of Commerce and Dr. Dadarao Upase, Head, Department of English were appointed as judges for the competition. All the judges analyzed each and every flower arrangements very minutely and hand over the score sheets to organizers of this event. There were three prizes including all themes in which First position secured by Ku.Vidhi Dhawral from B. Sc. I<sup>st</sup> year, Second position by Ku. Shejal Shekar from B.Com I<sup>st</sup> year and third postion was secured by Ku. Komal Rahate from 11<sup>th</sup>