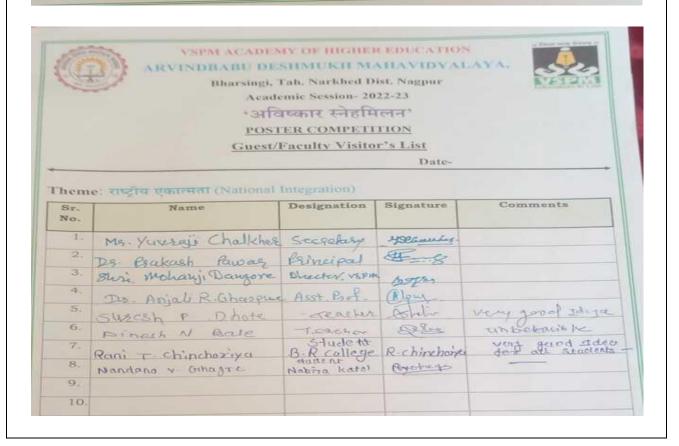

A felicitation programme for the students was organized on 19<sup>th</sup> September 2019 at 10.00 a.m. on the occasion of late Arvindbabu Deshmukh Smruti Din. Before felicitation programme all the invitees along with principal and all teaching, non-teaching staff pay tribute to the late Arvindbabu Deshmukh statue in traditional way by offering flowers. Shri.Yuvrajji Chalkhor, secretary VSPM Academy of Higher Education, Nagpur was the president and Shri.Dinkarraoji Raut, Guardian Director, VSPM Academy of Higher Education, was chief guest of the felicitation programme. Shri. Kuldeep Hiwarkar, Shri. Pritam Kaware, Shri Sharad Zudupe was special invitees for the programme. Dr.Prakash Pawar, Principal of the college and Dr.Shrikant Thakre, IQAC Co-ordinator were also present on dias. All the dignitaries speak about the vision, mission and social contribution of Late Arvindbabu Deshmukh for the rural community of the area. A total 45 students including 16 girls and 29 boys of all faculties (M.A-2, B.A.-8, B.Com.-1, B.Sc.-9, H.S.C.-11, Sports-11, Cultural-1 and others-2) with achievements in sports, culture and education during academic session 2021-22 were felicitated by the president and the chief guests during the programme. Some of the teachers were also felicitated for their work. Prof. Rajendra Ghorpade felicitated on being declared as a best programme co-ordinator of NSS by the R.T.M.Nagpur university, Nagpur, Dr.Manojkumar Varma, Director of Physical Education felicitated for his best work in sports as a physical education director of the college whereas Dr.Dadarao Upase, Head ,Department of English felicitated for award of Ph.D by the R.T.M.Nagpur university, Nagpur. The two coaches namely Dr.Sunil Kapgate and Vinod Tarare were also felicitated for their contribution in achievements of college students in cross country. Total 317 students along with 174 girl students and 143 boys and near about 30 parents were present for the programme. Parents of the students appreciated the initiative taken by the college. The programme was compere by Prof. Rajendra Ghorpade, Miss. Manasi Joshi and Dr.Nitin Raut mentioned vote of thanks. All the teaching and non-teaching staff was present and strives for the success of the programme.

A felicitation programme for the students was organized on 19<sup>th</sup> September 2019 at 10.00 a.m. on the occasion of late Arvindbabu Deshmukh Smruti Din. Before felicitation programme all the invitees along with principal and all teaching, non-teaching staff pay tribute to the late Arvindbabu Deshmukh statue in traditional way by offering flowers. Shri.Yuvrajji Chalkhor, secretary VSPM Academy of Higher Education, Nagpur was the president and Shri.Dinkarraoji Raut, Guardian Director, VSPM Academy of Higher Education, was chief guest of the felicitation programme. Shri. Kuldeep Hiwarkar, Shri. Pritam Kaware, Shri Sharad Zudupe was special invitees for the programme. Dr.Prakash Pawar, Principal of the college and Dr.Shrikant Thakre, IQAC Co-ordinator were also present on dias. All the dignitaries speak about the vision, mission and social contribution of Late Arvindbabu Deshmukh for the rural community of the area.

A total 45 students including 16 girls and 29 boys of all faculties (M.A-2, B.A.-8, B.Com.-1, B.Sc.-9, H.S.C.-11, Sports-11, Cultural-1 and others-2) with achievements in sports, culture and education during academic session 2021-22 were felicitated by the president and the chief guests during the programme. Some of the teachers were also felicitated for their work. Prof. Rajendra Ghorpade felicitated on being declared as a best programme co-ordinator of NSS by the R.T.M.Nagpur university, Nagpur, Dr.Manojkumar Varma, Director of Physical Education felicitated for his best work in sports as a physical education director of the college whereas Dr.Dadarao Upase, Head ,Department of English felicitated for award of Ph.D by the R.T.M.Nagpur university, Nagpur. The two coaches namely Dr.Sunil Kapgate and Vinod Tarare were also felicitated for their contribution in achievements of college students in cross country.

Total 317 students along with 174 girl students and 143 boys and near about 30 parents were present for the programme. Parents of the students appreciated the initiative taken by the college. The programme was compere by Prof. Rajendra Ghorpade, Miss.Manasi Joshi and Dr.Nitin Raut mentioned vote of thanks. All the teaching and non-teaching staff was present and strives for the success of the programme.