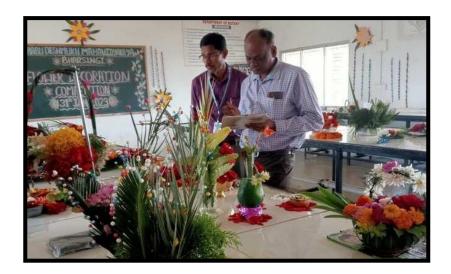

A Rangoli competition competition was organized on 25<sup>th</sup> January 2023 at 10.30 am up to 12 p.m. in the class room of the science department on the third floor. A total 47 girl students actively participated in competition from B.A., B. Com, B.Sc. M.A. and Junior college (Arts,Commerce & Science). Participated students puts lots of efforts and came up with amazing ideas and used mirror, laces, glitters, flower petals and other decorative materials to beautify their rangoli. There were different themes of Rangoli competition such as Sanskar Bharti, Free hand

rangoli, Republic day rangoli, Dotted rangoli, Social awareness rangoli. The students sketched various rangoli in very beautiful and proper manner along with proper coloration and in symmetrical way. The Rangoli competition was inaugurated on 26<sup>th</sup> January 2023 at the hands of Mr. Gulab B.Balsagar, chief guest of republic day celebration programme and Dr.Prakash Pawar, principal of the college. Dr. Megha Raghuvanshi from Department of Chemistry was in-charge and Dr. Smita Gudadhe, Prof.Narendra Jawale, Shri Chandrashekhar Barapatre and Mr.Hemant Kohle were appointed as judges of the competition. All judges analyzed each and every rangoli very minutely. The first prize for the competition was shared by the two winners from B.Com. I year students Ku.Shejal S.Shekar and Ku.Nikita R.Nikaju and second prize between 12<sup>th</sup> commerce students Ku.Poonam A.Rakshit and Ku.Himani A.Thakre whereas third prize also shared by two winners of 12<sup>th</sup> Science Ku.Diksha A.Shende and Ku. Sakshi A. Dhongre. All the faculty members and students appreciated the performance of the participants in Rangoli competition.