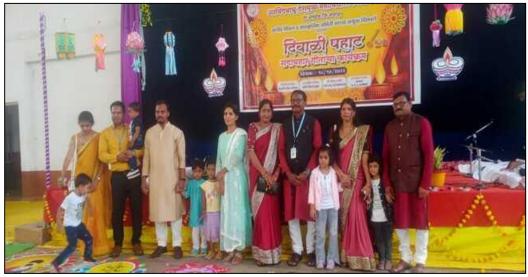

Google

(248) Google

Principal, Dr.Prakash Pawar Sir and Shri Arvind Joshi addressing the students

Students and staff of the college present during programme

Staff members present along with their family.

Dr.Shailesh Bansod, Convener, Cultural Committee proposed vote of thanks

Organizing team Dr.Shailesh Bansod, Convener, Cultural Committee, Dr.Bhavik Maniyar, Head Music Department, Prof.Rajendra Ghorpade and participated students along with president and chief guest of the programme