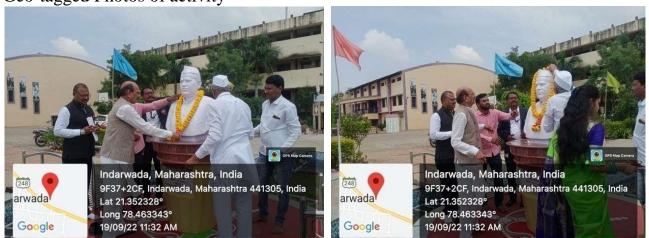

A felicitation programme for the students was organized on 19<sup>th</sup> September 2019 at 10.00 a.m. on the occasion of late Arvindbabu Deshmukh Smruti Din. Before felicitation programme all the invitees along with principal and all teaching, non-teaching staff pay tribute to the late Arvindbabu Deshmukh statue in traditional way by offering flowers. Shri.Yuvrajji Chalkhor, secretary VSPM Academy of Higher Education, Nagpur was the president and Shri.Dinkarraoji Raut, Guardian Director, VSPM Academy of Higher Education, was chief guest of the felicitation programme. Shri. Kuldeep Hiwarkar, Shri. Pritam Kaware, Shri Sharad Zudupe was special invitees for the programme. Dr.Prakash Pawar, Principal of the college and Dr.Shrikant Thakre, IQAC Co-ordinator were also present on dias. All the dignitaries speak about the vision, mission and social contribution of Late Arvindbabu Deshmukh for the rural community of the area. A total 45 students including 16 girls and 29 boys of all faculties (M.A-2, B.A.-8, B.Com.-1, B.Sc.-9, H.S.C.-11, Sports-11, Cultural-1 and others-2) with achievements in sports, culture and education during academic session 2021-22 were felicitated by the president and the chief guests during the programme. Some of the teachers were also felicitated for their work. Prof. Rajendra Ghorpade felicitated on being declared as a best programme co-ordinator of NSS by the R.T.M.Nagpur university, Nagpur, Dr.Manojkumar Varma, Director of Physical Education felicitated for his best work in sports as a physical education director of the college whereas Dr.Dadarao Upase, Head ,Department of English felicitated for award of Ph.D by the R.T.M.Nagpur university, Nagpur. The two coaches namely Dr.Sunil Kapgate and Vinod Tarare were also felicitated for their contribution in achievements of college students in cross country. Total 317 students along with 174 girl students and 143 boys and near about 30 parents were present for the programme. Parents of the students appreciated the initiative taken by the college. The programme was compere by Prof. Rajendra Ghorpade, Miss. Manasi Joshi and Dr.Nitin Raut mentioned vote of thanks. All the teaching and non-teaching staff was present and strives for the success of the programme.

A felicitation programme for the students was organized on 19<sup>th</sup> September 2019 at 10.00 a.m. on the occasion of late Arvindbabu Deshmukh Smruti Din. Before felicitation programme all the invitees along with principal and all teaching, non-teaching staff pay tribute to the late Arvindbabu Deshmukh statue in traditional way by offering flowers. Shri.Yuvrajji Chalkhor, secretary VSPM Academy of Higher Education, Nagpur was the president and Shri.Dinkarraoji Raut, Guardian Director, VSPM Academy of Higher Education, was chief guest of the felicitation programme. Shri. Kuldeep Hiwarkar, Shri. Pritam Kaware, Shri Sharad Zudupe was special invitees for the programme. Dr.Prakash Pawar, Principal of the college and Dr.Shrikant Thakre, IQAC Co-ordinator were also present on dias. All the dignitaries speak about the vision, mission and social contribution of Late Arvindbabu Deshmukh for the rural community of the area.

A total 45 students including 16 girls and 29 boys of all faculties (M.A-2, B.A.-8, B.Com.-1, B.Sc.-9, H.S.C.-11, Sports-11, Cultural-1 and others-2) with achievements in sports, culture and education during academic session 2021-22 were felicitated by the president and the chief guests during the programme. Some of the teachers were also felicitated for their work. Prof. Rajendra Ghorpade felicitated on being declared as a best programme co-ordinator of NSS by the R.T.M.Nagpur university, Nagpur, Dr.Manojkumar Varma, Director of Physical Education felicitated for his best work in sports as a physical education director of the college whereas Dr.Dadarao Upase, Head ,Department of English felicitated for award of Ph.D by the R.T.M.Nagpur university, Nagpur. The two coaches namely Dr.Sunil Kapgate and Vinod Tarare were also felicitated for their contribution in achievements of college students in cross country.

Total 317 students along with 174 girl students and 143 boys and near about 30 parents were present for the programme. Parents of the students appreciated the initiative taken by the college. The programme was compere by Prof. Rajendra Ghorpade, Miss.Manasi Joshi and Dr.Nitin Raut mentioned vote of thanks. All the teaching and non-teaching staff was present and strives for the success of the programme.