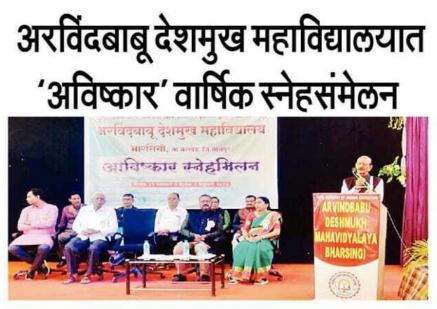

The inauguration of "Avishkar Snehamilan 2023", a main cultural festival of the college was organized on 31<sup>st</sup> January 2023 at 10.00 A.M.. Shri. Yuvrajji Chalkhor, Secretary, VSPM Academy of Higher Education, Nagpur was the president and Shri Mohan Dangore, Director, VSPM Academy of Higher Education, Nagpur was the chief guest of the inaugural function. The two day cultural festival of the college was inaugurated at the hands of president and the chief guest. Dr. Prakash Pawar Principal of the college , Dr.Shrikant Thakre , IQAC, Co-ordinator, Dr.Shailesh Bansod , convenor of college cultural committee , Dr.Sadhana Jichkar, Dr. Dadarao

Upase, and Prof.Narendra Jawale were present on the dias. After the welcome of the dignitories on the dias principal of the college Dr.Prakash Pawar briefly introduced various activities and achievements of the college. Convenor of the cultural committee Dr.Shailesh Bansod briefed the report on previous years cultural activities. The teachers and students were also felicitated for their special achievements during academic sesssion 2022-23. The president and chief guest of the inaugural programme urged gathered students in their speeches to participate and show hidden talents in cultural activities so as to develop overall personality. All the dignitaries on the dias gave best wishes to the students for the cultural festival. Prof.Rajendra Ghorpade compare the programme and vote of thanks was given by Dr.Nitin Raut. The students and teachers of all faculties along with non-teaching staff were present for the inaugural programme. Before the proper inauguration of the cultural programme president and chief guest along with principal and staff of the college visited the venues to inaugurate and observe the exhibition of the organized rangoli, flower decoration and poster competition.

During the session 2022-23 students were seems to be very much interested and active to participate in various competitions and cultural programmes announced by cultural committee rather than previous years of covid-19 pandemic outbreaks. Cultural committee of the college planned all the cultural as well as extracurricular activities in such a way that maximum number of students should participate in every events. The programme schedule decided previously for "Avishkar Snehmilan 2023" was changed slightly on time as per the directions of the principal in coordination with the cultural committee convener and members. Thus on dated 31<sup>st</sup> January 2023, a first day of Avishkar snehamilan 2023, visit and inauguration of Rangoli, Flower Decoration Poster competition cum exhibition, main inauguration of programme, Duet singing, Debate and Group dance were scheduled.