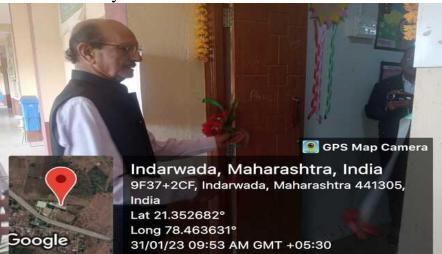

The inauguration of "Avishkar Snehamilan 2023", a main cultural festival of the college was organized on 31<sup>st</sup> January 2023 at 10.00 A.M.. Shri. Yuvrajji Chalkhor, Secretary, VSPM Academy of Higher Education, Nagpur was the president and Shri Mohan Dangore, Director, VSPM Academy of Higher Education, Nagpur was the chief guest of the inaugural function. The two day cultural festival of the college was inaugurated at the hands of president and the chief guest. Dr. Prakash Pawar Principal of the college , Dr.Shrikant Thakre , IQAC, Co-ordinator, Dr.Shailesh Bansod , convenor of college cultural committee , Dr.Sadhana Jichkar, Dr. Dadarao

Upase, and Prof.Narendra Jawale were present on the dias. After the welcome of the dignitories on the dias principal of the college Dr.Prakash Pawar briefly introduced various activities and achievements of the college. Convenor of the cultural committee Dr.Shailesh Bansod briefed the report on previous years cultural activities. The teachers and students were also felicitated for their special achievements during academic sesssion 2022-23. The president and chief guest of the inaugural programme urged gathered students in their speeches to participate and show hidden talents in cultural activities so as to develop overall personality. All the dignitaries on the dias gave best wishes to the students for the cultural festival. Prof.Rajendra Ghorpade compare the programme and vote of thanks was given by Dr.Nitin Raut. The students and teachers of all faculties along with non-teaching staff were present for the inaugural programme. Before the proper inauguration of the cultural programme president and chief guest along with principal and staff of the college visited the venues to inaugurate and observe the exhibition of the organized rangoli, flower decoration and poster competition.

During the session 2022-23 students were seems to be very much interested and active to participate in various competitions and cultural programmes announced by cultural committee rather than previous years of covid-19 pandemic outbreaks. Cultural committee of the college planned all the cultural as well as extracurricular activities in such a way that maximum number of students should participate in every events. The programme schedule decided previously for "Avishkar Snehmilan 2023" was changed slightly on time as per the directions of the principal in coordination with the cultural committee convener and members. Thus on dated 31<sup>st</sup> January 2023, a first day of Avishkar snehamilan 2023, visit and inauguration of Rangoli, Flower Decoration Poster competition cum exhibition, main inauguration of programme, Duet singing, Debate and Group dance were scheduled.