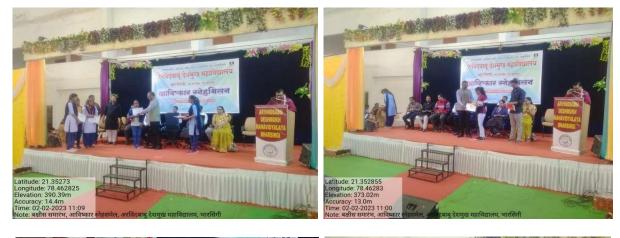

Science. The Exhibition was opened for all the students of the college and all faculty members who appreciated the performance of the participants in flower decoration competition.

Poster competitions can generate publicity, provide information, engage the community's interest in an issue, reveal community issues, and raise awareness of an issue in a way that is visual, inclusive and fun. The best advantage of poster making is that it facilitates students work and understanding along with creative thinking. It provides students with an opportunity to learn by doing, in turn strengthening the learning. Therefore on 31<sup>st</sup> January 2023 a Poster competition cum exhibition was organized at 9.30. a.m. for the students of B.A., B.Com. and B.Sc and Junior college. The poster competition was inaugurated with the hands of Secretary, of VSPM Academy of Higher Education, Nagpur, Dr. Prakas D. Pawar, Principal of the college and Dr. Shrikant Thakre, IQAC coordinator of the college. The theme of the competition was 'National Integration'. Students were asked to express their ideas on topic through paintings and sketches. The young learners displayed their artistic skills through an array of posters. A total of 38 students including 33 girls and 5 boys of all faculties participated in the competition with immense zeal and enthusiasm and made beautiful posters which gave the message on our national unity. It was a great opportunity to watch these young minds creating and displaying their ideas on paper. The students thoroughly enjoyed the activity. Dr.Shailesh Bansod, Convener college cultural committee was in-charge and Prof.Sampat Shingda, Prof. Ashish Kate assisted in organization of competition. Prof.Narendra Jawale, Prof Jitendra Wasade were appointed as judges for the competition. After successful organization and evaluation by judges of the competition the winners were declared. Ku.Chetna P.Gajbhiye, M.A. -I year bagged first prize and second prize shared between Ku. Prachi Waman Khajuriya, 12<sup>th</sup> (Science) and Ku.Vidhi K.Dhawaral, B.Sc-I whereas third prize was also shared between Mr.Yash Lohe B.Sc.-I and Ku. Rohini Wankhede of 11th (Science).