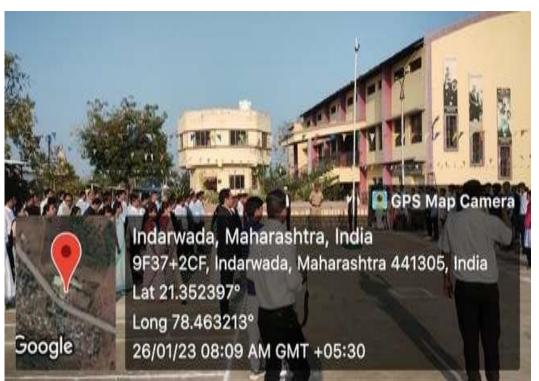

74<sup>th</sup> Republic day was celebrated on 26<sup>th</sup> January 2023 in college with full enthusiasm. All the students and teaching as well as non-teaching staff were present and gathered on the play ground for the celebration. Principal of the college Dr. Prakash Pawar was the president of the function. Flag hosting was done at the hands of alumni of the college and Ex-Army person Shri Gulab Balsagar followed by the national anthem. President of the function outline the contribution of freedom fighters whereas chief guest of the function Shri Gulab Balsagar shared his experience of service given to Indian army and urged students to contribute their services as an army person for the cause of our country. A small programme on patriotic singing was organized by music department and cultural committee. Prof.Rajendra Ghorpade compere the programme whereas Dr.Avinash Ingole proposed vote of thanks. The programme was concluded with distribution of sweets. All the staff members and students were present for the republic day celebration.

या प्रजासत्ताक दिनाच्या कार्यक्रमाचे अध्यक्ष प्राचार्य डॉ.प्रकाश पवार यांनी आपल्या मनोगतात भारतीय स्वातंत्र्य लढयात पराक्रम करून भारताला स्वातंत्र्य प्राप्त करून देणाऱ्या क्रांतिकारांची आठवण करून दिली.प्रमुख पाहुणे श्री गुलाब बालसागर यांनी आपले भारतीय सेनेतील अनुभव विदयार्थ्यांना सांगितले. या कार्यक्रमाचे सूत्रसंचालन राज्याशात्र विभाग प्रमुख प्रा.राजेंद्र घोरपडे यांनी तर आभारप्रदर्शन डॉ.अविनाश इंगोले यांनी केले.राष्ट्रीय सेवा योजना कार्यक्रम अधिकारी प्रा. आशिष काटे, प्रा. सुरेंद्र सिनकर, डॉ. अमित गद्रे, डॉ. नितिन राज्त, डॉ.साधना जिचकार,डॉ.श्रीकांत ठाकरे,डॉ.स्मिता गुडधे,प्रा.विजय रहांगडाले,प्रा.नरेंद्र जावळे,ग्रंथपाल प्रा.प्रवीण वसू महाविदयालयातील सर्व प्राध्यापक, शिक्षकेत्तर कर्मचारी यांची उपस्थिती होती.