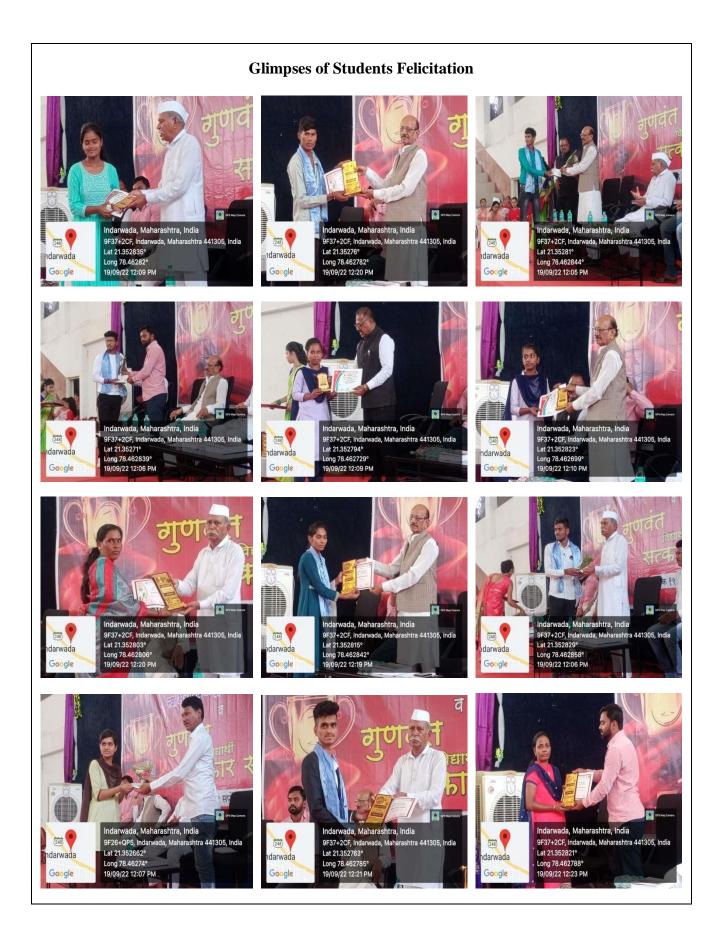

A felicitation programme for the students was organized on 19<sup>th</sup> September 2019 at 10.00 a.m. on the occasion of late Arvindbabu Deshmukh Smruti Din. Before felicitation programme all the invitees along with principal and all teaching, non-teaching staff pay tribute to the late Arvindbabu Deshmukh statue in traditional way by offering flowers. Shri.Yuvrajji Chalkhor, secretary VSPM Academy of Higher Education, Nagpur was the president and Shri.Dinkarraoji Raut, Guardian Director, VSPM Academy of Higher Education, was chief guest of the felicitation programme. Shri. Kuldeep Hiwarkar, Shri. Pritam Kaware, Shri Sharad Zudupe was special invitees for the programme. Dr.Prakash Pawar, Principal of the college and Dr.Shrikant Thakre, IQAC Co-ordinator were also present on dias. All the dignitaries speak about the vision, mission and social contribution of Late Arvindbabu Deshmukh for the rural community of the area. A total 45 students including 16 girls and 29 boys of all faculties (M.A-2, B.A.-8, B.Com.-1, B.Sc.-9, H.S.C.-11, Sports-11, Cultural-1 and others-2) with achievements in sports, culture and education during academic session 2021-22 were felicitated by the president and the chief guests during the programme. Some of the teachers were also felicitated for their work. Prof. Rajendra Ghorpade felicitated on being declared as a best programme co-ordinator of NSS by the R.T.M.Nagpur university, Nagpur, Dr.Manojkumar Varma, Director of Physical Education felicitated for his best work in sports as a physical education director of the college whereas Dr.Dadarao Upase, Head ,Department of English felicitated for award of Ph.D by the R.T.M.Nagpur university, Nagpur. The two coaches namely Dr.Sunil Kapgate and Vinod Tarare were also felicitated for their contribution in achievements of college students in cross country. Total 317 students along with 174 girl students and 143 boys and near about 30 parents were present for the programme. Parents of the students appreciated the initiative taken by the college. The programme was compere by Prof. Rajendra Ghorpade, Miss. Manasi Joshi and Dr.Nitin Raut mentioned vote of thanks. All the teaching and non-teaching staff was present and strives for the success of the programme.

A total 45 students including 16 girls and 29 boys of all faculties (M.A-2, B.A.-8, B.Com.-1, B.Sc.-9, H.S.C.-11, Sports-11, Cultural-1 and others-2) with achievements in sports, culture and education during academic session 2021-22 were felicitated by the president and the chief guests during the programme. Some of the teachers were also felicitated for their work. Prof. Rajendra Ghorpade felicitated on being declared as a best programme co-ordinator of NSS by the R.T.M.Nagpur university, Nagpur, Dr.Manojkumar Varma, Director of Physical Education felicitated for his best work in sports as a physical education director of the college whereas Dr.Dadarao Upase, Head ,Department of English felicitated for award of Ph.D by the R.T.M.Nagpur university, Nagpur. The two coaches namely Dr.Sunil Kapgate and Vinod Tarare were also felicitated for their contribution in achievements of college students in cross country.