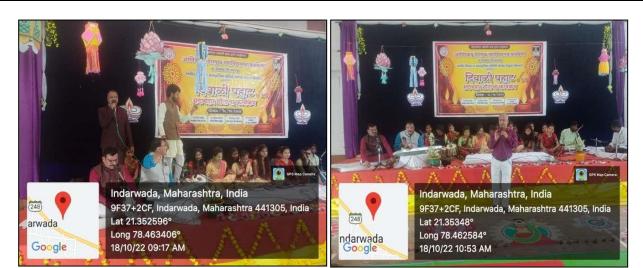

#### Name of Department: College Cultural Committee

| Name of Activity                        | Diwali Pahat                                                                                                 |
|-----------------------------------------|--------------------------------------------------------------------------------------------------------------|
| Date and Time of activity               | 18 <sup>th</sup> October 2022, 8.30 a.m                                                                      |
| Activity organized under committee/cell | College Cultural Committee and Music Department                                                              |
| Invited Guest                           | Dr.Prakash D.Pawar, Principal of the college<br>Shri. Arvind Joshi<br>Dr.Shrikant Thakre, IQAC, Co-ordinator |
| Number of students participate          | Girls:10 Boys:06 Total:16                                                                                    |
| Number of faculties participate         | All Teaching and Non-Teaching Staff                                                                          |

#### **Brief Report**

Diwali being the traditional festival celebrated across the country with happiness and enthusiasm. A programme on classical, devotional and religious singing "Diwali Pahat" was organized by Cultural committee and music department in collaboration on dated 18<sup>th</sup> October 2022 at 8.30 a.m. in college indoor stadium. Dr.Prakash Pawar , principal of the college presided over the function and Shri Arvind Joshi was the chief guest of the function. Dr.Shrikant Thakre, IQAC Coordinator, Dr.Sadhana Jichkar, Dr.Dadarao Upase were also present on dias. President and chief guest inaugurated the programme by lightening the lamp and explained the importance of music and singing in our life and impact of traditional singing in pleasant morning environment in their speeches. They also urged students to bring out their hidden talents with participation in such events.

#### Geo-tagged Photos of activity

Inauguration of "Diwali Pahat" by Principal Dr.Prakash D.Pawar, Shri Arvind Joshi, Dr.Shailesh Bansod, Convener, Cultural Committee.

Welcome of the President and Chief guest of the programme by offering floral bouquet