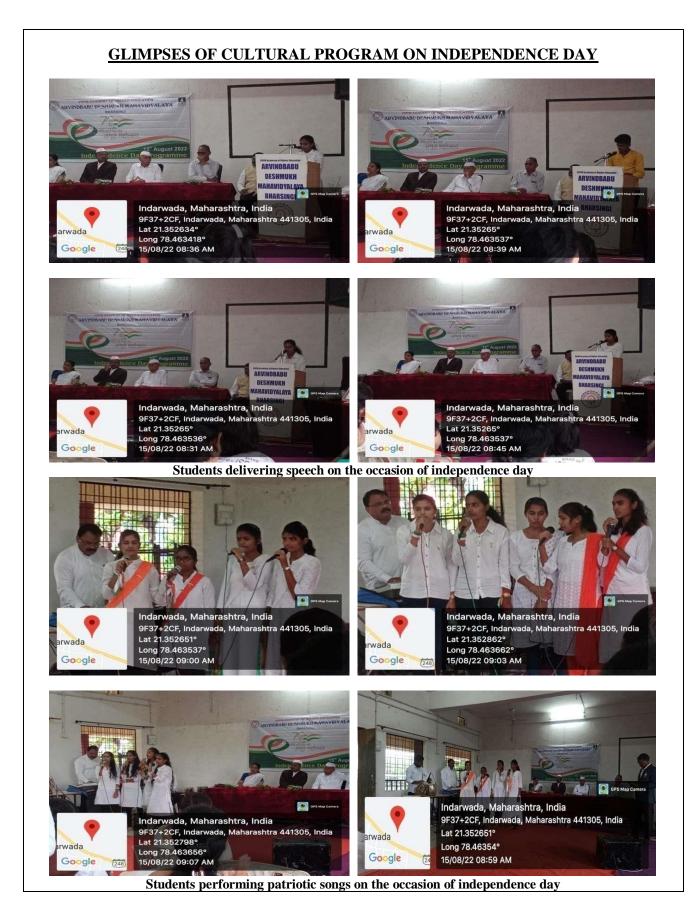

As per the directions of the central and state government college has celebrated "Azadi ka Amrit Mahotsav" from 12<sup>th</sup> August to 15 August 2022 and organized different programmes. Independence Day was celebrated on 15<sup>th</sup> August 2022 in college with full enthusiasm. All the students and teaching as well as non-teaching staff were present and gathered on the play ground for the celebration. Principal of the college Dr. Prakash Pawar presided over the function. Shri. Dinkarraoji Raut, Guardian Director of the College, VSPM Academy of Higher Education, Nagpur was present as chief guest. Flag hosting was done at the hands of chief guest followed by the national anthem. President and chief guest mentioned the importance to celebrate the Independence Day and remind the Indian struggle for freedom to the gathered audience in their speech. The programme was concluded with distribution of sweets among the students and staff. Dr. Manoj Varma was the in-charge for the arrangements of Independence Day celebration.

A small cultural programme on patriotic singing was organized by the music department of the college on the Independence Day celebration which was inaugurated by the chief guest. Students welcomed all dignitaries by offering floral bouquet. Students of all faculties were involved and present during cultural programme on singing. Dr.Bhavik Maniyar was the in-charge of the programme.

Student's speeches and a small cultural programme on patriotic singing were organized by the cultural committee and music department in commerce department hall of the college on the Independence Day celebration which was inaugurated by the chief guest. Students welcomed all dignitaries by offering floral bouquet. Students of all faculties were involved and present during cultural programme on singing. Dr.Bhavik Maniyar was the in-charge of the programme.