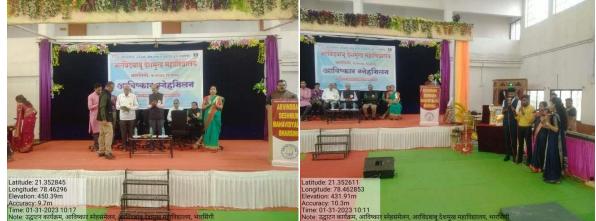

# Name of Department: College Cultural Committee

| Name of Activity                        | Inauguration of "Avishkar Snehamilan 2023                                                                                                                                                          |
|-----------------------------------------|----------------------------------------------------------------------------------------------------------------------------------------------------------------------------------------------------|
| Date and Time of activity               | 31 <sup>st</sup> January 2023, 10.00 a.m.                                                                                                                                                          |
| Activity organized under committee/cell | College Cultural Committee                                                                                                                                                                         |
| Invited Guest                           | <ul> <li>Shri. Yuvrajji Chalkhor, Secretary, VSPM Academy of</li> <li>Higher Education, Nagpur</li> <li>Shri Mohan Dangore, Director, VSPM Academy of Higher</li> <li>Education, Nagpur</li> </ul> |
| Number of students participate          | Girls:245 Boys: 211 Total:456                                                                                                                                                                      |
| Number of faculties participate         | All Teaching and Non-Teaching staff of the college                                                                                                                                                 |
| Brochure of Activity                    |                                                                                                                                                                                                    |
| अरविदबाब<br>त<br>सास्कृति               | म अकेंज्मो जॉफ हम्बर ए-बुकेजन<br>देशमुख महाविद्यालय, मारसिंगी<br>त. नरखेउ वि. नागपूर<br>क समिती द्वारा आयोजित<br>आविष्कार स्नेहमिलन                                                                |

|                     | सांस्कृतिक समिती द्वारा आयोजित<br>आविष्कार स्नेहमिलन                              |     |
|---------------------|-----------------------------------------------------------------------------------|-----|
|                     | दिनांक ३९ जानेवारी ते ९ फेब्रुवारी २०२३                                           |     |
|                     | कायकमपत्रिका                                                                      |     |
| (चित्रांक २९ जादे   | नेवारी २०२३, उद्घाटनसोहळासकाळी९. ३०वाजत                                           | п.) |
| सवसंचालन या स       |                                                                                   |     |
| 0                   |                                                                                   |     |
| > मान्यवर पाहुण्यां | वजागमन<br>देशमुख पुतळ्यांचे पूजनव हरारपणं अर्पण                                   |     |
| > स्व.अरावदवावू व   | दशमुख युवळ्याच पूजनव इपायण जवण<br>ोळीस्पर्धा वफ्लॉवर डेकोरेशन प्रदर्शनीचे उद्घाटन |     |
| > कुंकुमतिलक        |                                                                                   |     |
|                     | गरस्वती मातेच्या प्रतिमेचेपनन                                                     |     |
| > सरस्वतीस्तवन      | : डॉ.भाविकमणियार                                                                  |     |
|                     | चे व्यासपीठावरआगमन                                                                |     |
|                     | थ जासवाठावर्जनात्वा<br>खःमा.यवराजजीचालखोर                                         |     |
|                     | रिम अकॅडमी ऑफडावर एल्वकेशन                                                        |     |
| > मुख्य अतिथिःमा    | ा. सुरेप्राजीबांसे                                                                |     |
| संचालक,व्हिएसपी     | रिम अकॅडमी ऑफ डायर एज्युकेशन                                                      |     |
| प्रमुख पाहुणे       | :मा.दिनकररावजीराऊत                                                                |     |
|                     | संचालक,विइएसपीटम अकॅडमी ऑफ डायर एज्युकेशन                                         |     |
|                     | मा. मोइनजीडांगोरे<br>संचालक,व्हिएसपीएम अकॅडमीऑफ डायर एज्युकेशन                    |     |
|                     | संचालक, व्हार्सन, स्व संकारण कि डायर एज्युकशन<br>डॉ. प्रकाश पंचार                 |     |
|                     | प्राचार्य, अदेमभारसिंगी                                                           |     |
|                     | डॉ. शैलेश बंसोड,समन्वयक सांस्कृतिक समिती                                          |     |
| डॉ. साधनाजीचक       | र, मराठीविभागप्रमुख                                                               |     |
|                     | समन्त्रयक, आचन्त्र्यू एसी                                                         |     |
| > स्वागत गीत :स     | रास्कर्तेडॉ. भाविकमणियारवसंच                                                      |     |

# > स्वागतसमाखा कार्यक्रमाचे अध्यक्ष :मा.युवराजनीचालखोर कार्यवाह, व्हिएसपीट्म अकॅंडमी ऑफहायर एज्युकेशन मुख्य अतिथिःमा. सुरेशजीबांसे संचालक, व्हिएसपीएम अकॅडमी ऑफ हायर एच्युकेशन प्रमुख पाहुणे :मा.हिनकररावजीराऊत संचालक, व्हिएसपीएम अकॅडमी ऑफ हायर एच्युकेशन मा.मोइनजी डांगोरे संचालक.व्हिएसपीएम अकॅडमी ऑफ हायर एच्युके डॉ.प्रकाश पवार प्राचार्य अटेमभारसिंगी डॉ. शैलेश बंसोड,समन्वयक सांस्कृतिक समिती डॉ.साधनाजीचकर, मराठीविभागप्रमुख डॉ.श्रीकांत ठाकरे समन्वयक आयक्यूएसी > मल्लखांब प्रात्यक्षिक :सासकर्ते योगा चम् > प्रास्ताविक :प्राचार्यडॉ.प्रकाशपवार > सांस्कृतिक कार्यांचे अहवाल वाचन : डॉ. शैलेश वंसोड( सत्र २०२१ - २२) > विद्यार्थी, प्राध्यापक गौरव व सत्कार : ( सज २०२२ - २३ उल्लेखनीय कामगिरी ) > मान्यवरांचेभाषणे : प्रमुख पाहणे :मा. मोइनजीडांगोरे संचालक, व्हिएसपीएम अकॅडमी ऑफ हायर एज्युकेशन मा.टिनकररावजीराऊत संचालक,व्हिएसपीएम अकॅडमी ऑफ डायर एन्युकेशन मुख्य अतिथि :मा. सुरेशजीबांहरे संचालक,व्हिएसपीएम अकॅडमी ऑफ हावर एज्युकेशन अध्यक्षीयभाषणः मा.युवराजजीचालखोर कार्यबाह, व्हिएसपीएम अकॅडमी ऑफडावर एज्युकेशन > आधारप्रदर्शन:डॉ. शैलेश बंसोड, समन्वयक सांस्कृतिक समिती