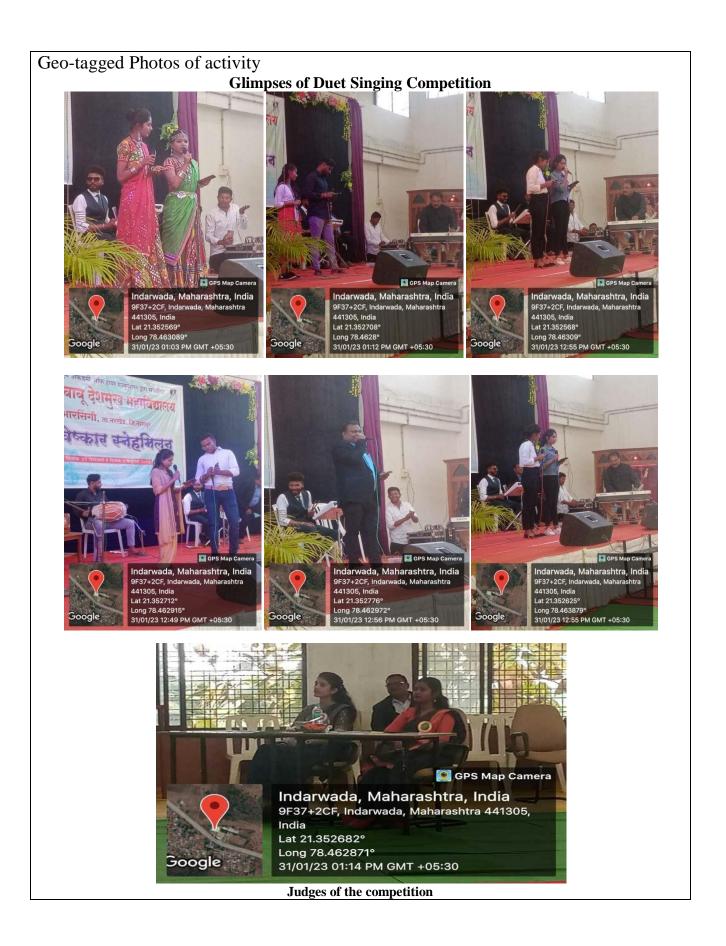

During the session 2022-23 students were seems to be very much interested and active to participate in various competitions and cultural programmes announced by cultural committee rather than previous years of covid-19 pandemic outbreaks. Cultural committee of the college planned all the cultural as well as extracurricular activities in such a way that maximum number of students should participate in every events. The programme schedule decided previously for "Avishkar Snehmilan 2023" was changed slightly on time as per the directions of the principal in coordination with the cultural committee convener and members. Thus on dated 31<sup>st</sup> January 2023, a first day of Avishkar snehamilan 2023, visit and inauguration of Rangoli, Flower Decoration Poster competition cum exhibition, main inauguration of programme, Duet singing, Debate and Group dance were scheduled.

Successful singing is important because it builds self-confidence, promotes self-esteem, always engages the emotions, promotes social inclusion, supports social skill development, and enables young people of different ages and abilities to come together successfully to create something special in the arts. Duet song competition was organized on dated 31<sup>st</sup> January 2023 after the main inaugural function at 1.00 p.m.. Total 24 Students along with 21 girls and 3 boys of

B.A, B.COM and B.Sc and Junior college were participated in the competition. The theme of the competition was Filmy songs. Each Student prepared a Hindi song. Students sang the songs with lot of passion, confidence and feeling. The melodious songs pulled the heartstrings of the audience. Each student showed their mastery over voice modulation, pitch, rhythm and tone. The Student showcased a sense of pride, self-esteem and self-confidence as a result of the competition. The 'Parent-Judges', Ku.Vaishnavi Dhirde , Sangeet Visharad, Music Teacher and Ku.Maheshwari Munne thoroughly enjoyed the mellifluous songs. They were impressed with the confidence, the tonal quality and the fervor with which they sang the songs. Mr.Rutik Kothe B.A.III & Ku.neha Kalbande B.A I bagged first prize and Ku.Mayuri Dhopre & Minaxi Linsinha 12<sup>th</sup> Science bagged second prize whereas Durga Kokate B.A.I Ku.Aachal Kalbande 12 science bagged third prize. Dr.Bhavik Maniyar was the in-charge of the competition.