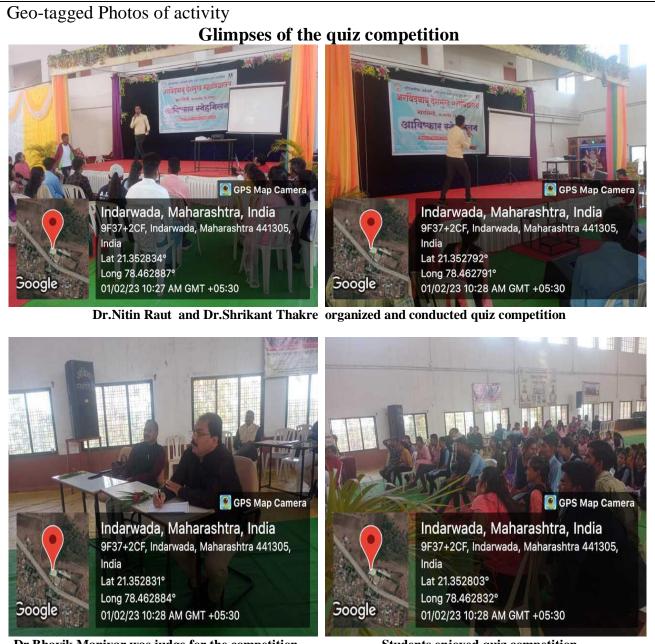

On the second day of "Avishkar Snehmilan 2023" i.e. 1<sup>st</sup> February 2023 Quiz competition, Seminar, Drama, Fancy dress and Solo dance were scheduled to be performed.

Quizzes can help students to practice existing knowledge at the same time as stimulating interest in learning about new subject matter. Though quizzes are fun for students, they are also a tricky form of learning as they don't feel like a traditional activity. With this aim the general knowledge quiz competition was organized on 1st February 2023 at 10.00 a.m.. Overall 20 students along with 13 girls and 7 boys in a five groups viz. 11<sup>th</sup> &12<sup>th</sup>, B.A, B.Com., B.Sc and M.A. were participated in competition. Dr. Nitin Raut (Head Department of Zoology) being In-charge gave proper instructions about different rounds to be conducted to the students Dr.Shrikant Thakre (Head Department of Chemistry ) conducted different rounds of guizzes whereas Dr.Bhavik Maniyar was the judge for the competition. Question on following section like Slogan, Traditional Indian Dance, Current Affair, Historical Monuments, Famous Personality, Video on Patriotic movie, Instrumental Songs Audio were decided by the organizers for quiz competition. Students groups responded very well to the all rounds and made competition tough for the judge to evaluate the winners. Audiences were also allowed to answer the questions as and when organizers announce. After completion of all rounds Dr.Bhavik Maniyar declared 1st winner group 11th &12th, 2<sup>nd</sup> winner group B. Sc and 3<sup>rd</sup> winner group B.A. All the team members of the organizing committee assisted in successful conduction of the competition.