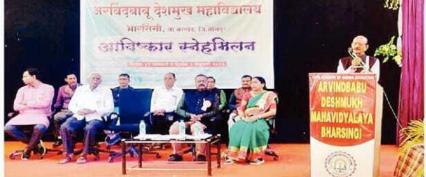

The inauguration of "Avishkar Snehamilan 2023", a main cultural festival of the college was organized on 31<sup>st</sup> January 2023 at 10.00 A.M.. Shri. Yuvrajji Chalkhor, Secretary, VSPM Academy of Higher Education, Nagpur was the president and Shri Mohan Dangore, Director, VSPM Academy of Higher Education, Nagpur was the chief guest of the inaugural function. The two day cultural festival of the college was inaugurated at the hands of president and the chief guest. Dr. Prakash Pawar Principal of the college , Dr.Shrikant Thakre , IQAC, Co-ordinator, Dr.Shailesh Bansod , convenor of college cultural committee , Dr.Sadhana Jichkar, Dr. Dadarao

Upase, and Prof.Narendra Jawale were present on the dias. After the welcome of the dignitories on the dias principal of the college Dr.Prakash Pawar briefly introduced various activities and achievements of the college. Convenor of the cultural committee Dr.Shailesh Bansod briefed the report on previous years cultural activities. The teachers and students were also felicitated for their special achievements during academic sesssion 2022-23. The president and chief guest of the inaugural programme urged gathered students in their speeches to participate and show hidden talents in cultural activities so as to develop overall personality. All the dignitaries on the dias gave best wishes to the students for the cultural festival. Prof.Rajendra Ghorpade compare the programme and vote of thanks was given by Dr.Nitin Raut. The students and teachers of all faculties along with non-teaching staff were present for the inaugural programme. Before the proper inauguration of the cultural programme president and chief guest along with principal and staff of the college visited the venues to inaugurate and observe the exhibition of the organized rangoli, flower decoration and poster competition.