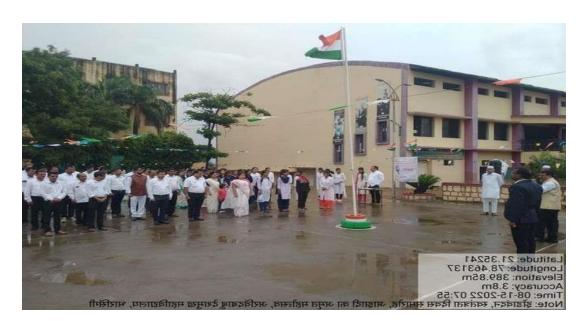

As per the directions of the central and state government college has celebrated "Azadi ka Amrit Mahotsav" from 12<sup>th</sup> August to 15 August 2022 and organized different programmes. Independence Day was celebrated on 15<sup>th</sup> August 2022 in college with full enthusiasm. All the students and teaching as well as non-teaching staff were present and gathered on the play ground for the celebration. Principal of the college Dr. Prakash Pawar presided over the function. Shri. Dinkarraoji Raut, Guardian Director of the College, VSPM Academy of Higher Education, Nagpur was present as chief guest. Flag hosting was done at the hands of chief guest followed by the national anthem. President and chief guest mentioned the importance to celebrate the Independence Day and remind the Indian struggle for freedom to the gathered audience in their speech. The programme was concluded with distribution of sweets among the students and staff. Dr. Manoj Varma was the in-charge for the arrangements of Independence Day celebration.

#### **Brief Report**

Independence Day was celebrated on 15<sup>th</sup> August 2022 in college with full enthusiasm. All the students and teaching as well as non-teaching staff were present and gathered on the play ground for the celebration. Principal of the college Dr. Prakash Pawar presided over the function. Shri. Dinkarraoji Raut, Guardian Director of the College, VSPM Academy of Higher Education, Nagpur was present as chief guest. Flag hosting was done at the hands of chief guest followed by the national anthem. President and chief guest mentioned the importance to celebrate the Independence Day and remind the Indian struggle for freedom to the gathered audience in their speech. The programme was concluded with distribution of sweets among the students and staff. Dr. Manoj Varma was the incharge for the arrangements of Independence Day celebration.

#### Geo-tagged Photos of activity

Chief guest Shri Dinkarraoji Raut, Guardian Director, VSPM Academy, Nagpur, Principal Dr.P.D.Pawar along with Teaching, Non-Teaching staff and students present during flag hosting on independence day.