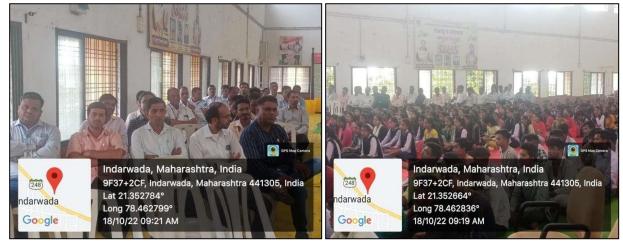

A total 16 participants including 10 girls and 6 boys presented their singing performance individually and in group before the audience. Faculty members were also participated. Keeping in mind our traditional practices on the eve of Diwali students were also asked to sketch rangoli on diwali theme before stage and prepare the traditional 'Aakash Diwa''to decorate the stage. Dr.Bhavik Maniyar, Head , Music Department along with students strive hard in the organization of the programme. Prof Rajendra Ghorpade compared the programme and Dr.Shailesh Bansod, convener, cultural committee proposed vote of thanks.

#### Glimpses of singing on the occasion ida, Maharashtra, India singi, Maharashtra, India ada, Maharashtra, India 248 MA 248 Idarwada darwada Lat 21.353124\* 78.4 Google Go Google 22 10:14 A 20 da, Maharashtra, India tra, India India (248) FFAR 248 248 darwada ndarwada lat 21.352978° ndarwada t 21.352877 g 78.462888° 0/22 10:39 AM ng 78.462617° 10/22 10:01 AM ig 78.46266° 10/22 10:11 AM Google Google Google Indarwada, Maharashtra, India 9F37+2CF, Indarwada, Maharashtra 441305, India 248 la, Maharashtra, India da, Maharashtra, Lat 21.35348° 248 P Long 78.462584° 18/10/22 09:38 AM ndarwada Google