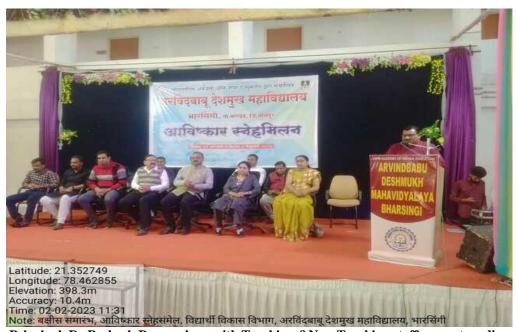

The inauguration of "Avishkar Snehamilan 2023", a main cultural festival of the college was organized on 31<sup>st</sup> January 2023 at 10.00 A.M.. Shri. Yuvrajji Chalkhor, Secretary, VSPM Academy of Higher Education, Nagpur was the president and Shri Mohan Dangore, Director, VSPM Academy of Higher Education, Nagpur was the chief guest of the inaugural function. The two day cultural festival of the college was inaugurated at the hands of president and the chief guest. Dr. Prakash Pawar Principal of the college , Dr.Shrikant Thakre , IQAC, Co-ordinator, Dr.Shailesh Bansod , convenor of college cultural committee , Dr.Sadhana Jichkar, Dr. Dadarao

Upase, and Prof.Narendra Jawale were present on the dias. After the welcome of the dignitories on the dias principal of the college Dr.Prakash Pawar briefly introduced various activities and achievements of the college. Convenor of the cultural committee Dr.Shailesh Bansod briefed the report on previous years cultural activities. The teachers and students were also felicitated for their special achievements during academic sesssion 2022-23. The president and chief guest of the inaugural programme urged gathered students in their speeches to participate and show hidden talents in cultural activities so as to develop overall personality. All the dignitaries on the dias gave best wishes to the students for the cultural festival. Prof.Rajendra Ghorpade compare the programme and vote of thanks was given by Dr.Nitin Raut. The students and teachers of all faculties along with non-teaching staff were present for the inaugural programme. Before the proper inauguration of the cultural programme president and chief guest along with principal and staff of the college visited the venues to inaugurate and observe the exhibition of the organized rangoli, flower decoration and poster competition.