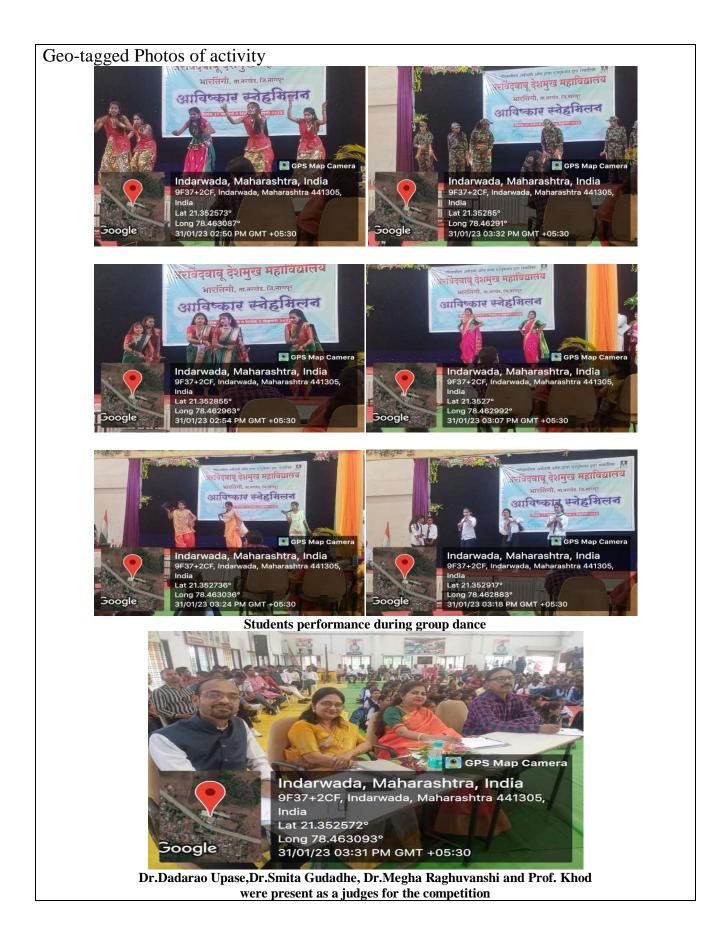

During academic session 2022-23 various cultural and extracurricular activities were arranged by the college in co-ordination with cultural committee and the departments of arts, commerce and science. Cultural activities of the college begins form the celebration of independence day in the month of August other than main cultural activities were organized by the cultural committee include the two day annual cultural festival. This academic session 2022-23 "Avishkar", snehamilan was organized on 31<sup>st</sup> January and 1<sup>st</sup> February 2023 which includes a number of individual , group as well as inter-class, inter faculty (Arts, Commerce, Science) competitions like Flower decoration, Rangoli, Poster making, Debate, Drama, One act play, Fashion show, Fancy Dress, Singing (Solo & Group), Dance (Solo & Group), etc. Winners of the competitions were awarded with memento, medals and certificates.

During the session 2022-23 students were seems to be very much interested and active to participate in various competitions and cultural programmes announced by cultural committee rather than previous years of covid-19 pandemic outbreaks. Cultural committee of the college planned all the cultural as well as extracurricular activities in such a way that maximum number of students should participate in every events. The programme schedule decided previously for "Avishkar Snehmilan 2023" was changed slightly on time as per the directions of the principal in coordination with the cultural committee convener and members. Thus on dated 31<sup>st</sup> January 2023, a first day of Avishkar snehamilan 2023, visit and inauguration of Rangoli, Flower Decoration Poster competition cum exhibition, main inauguration of programme, Duet singing, Debate and Group dance were scheduled.

Dance is the most expressive form of art. It connects people together and makes them understand one's emotions. Apart from numerous physical benefits, dance has the power to cure a lot of health problems. It is among the most tried and tested activities that help children become social and comfortable with peers. Group dance competition was organized on 31<sup>st</sup> January 2023. Overall 46 students including 36 girls and 10 boys in the form of 12 groups were participated in group dance event. This event was organized by Group dance committee includes Miss Manasi A. Joshi (Convener) Dr. Anjali Gharpure, Miss. Pooja Marotkar, Mr. Aniket Chinchmalatpure Mr. Kohale. This Competition was judge by Dr. Dadarao Upase (Head of English Department), Dr.

Megha Raghuvanshi (Asst. Prof. Chemistry Dept)Mr. Khode (Commerce Department) . 12<sup>th</sup> commerce group secure 1<sup>st</sup> prize in this competition whereas second prize is secured by Bachelor of commerce group and third prize is secured by Bachelor of Science group. Group dance competition provides a platform to the student to perform different dance forms such as classical, Bollywood, Lazy dance etc. Students get benefitted by this event as they get platform to express their talent and enjoy the beauty of art. All the students, faculty members of the college enjoyed and appreciated the event.