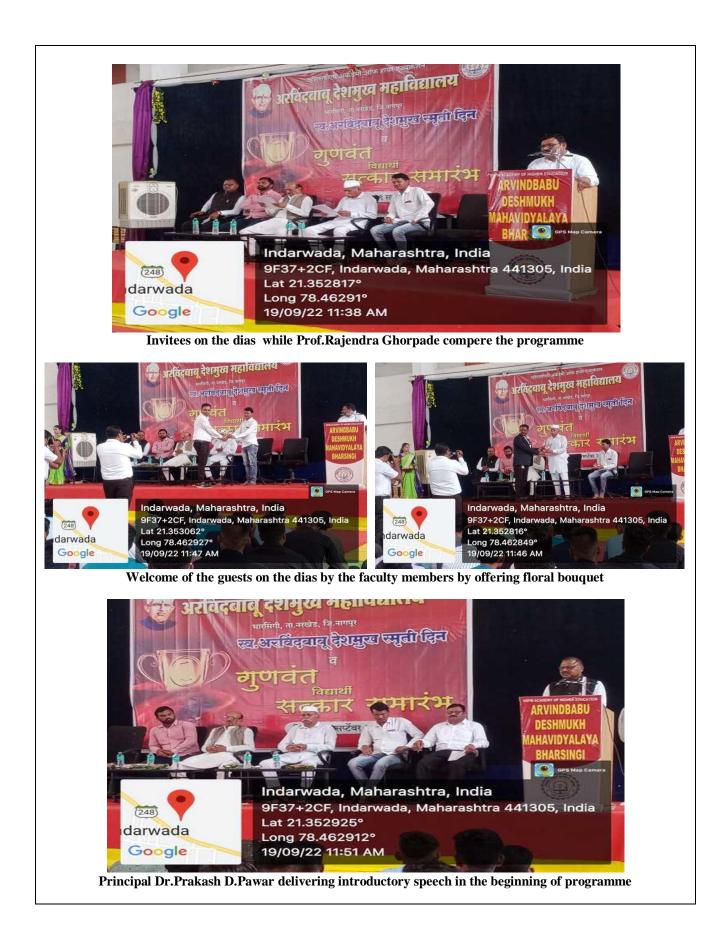

A felicitation programme for the students was organized on 19<sup>th</sup> September 2019 at 10.00 a.m. on the occasion of late Arvindbabu Deshmukh Smruti Din. Before felicitation programme all the invitees along with principal and all teaching, non-teaching staff pay tribute to the late Arvindbabu Deshmukh statue in traditional way by offering flowers. Shri.Yuvrajji Chalkhor, secretary VSPM Academy of Higher Education, Nagpur was the president and Shri.Dinkarraoji Raut, Guardian Director, VSPM Academy of Higher Education, was chief guest of the felicitation programme. Shri. Kuldeep Hiwarkar, Shri. Pritam Kaware, Shri Sharad Zudupe was special invitees for the programme. Dr.Prakash Pawar, Principal of the college and Dr.Shrikant Thakre, IQAC Co-ordinator were also present on dias. All the dignitaries speak about the vision, mission and social contribution of Late Arvindbabu Deshmukh for the rural community of the area. A total 45 students including 16 girls and 29 boys of all faculties (M.A-2, B.A.-8, B.Com.-1, B.Sc.-9, H.S.C.-11, Sports-11, Cultural-1 and others-2) with achievements in sports, culture and education during academic session 2021-22 were felicitated by the president and the chief guests during the programme. Some of the teachers were also felicitated for their work. Prof. Rajendra Ghorpade felicitated on being declared as a best programme co-ordinator of NSS by the R.T.M.Nagpur university, Nagpur, Dr.Manojkumar Varma, Director of Physical Education felicitated for his best work in sports as a physical education director of the college whereas Dr.Dadarao Upase, Head ,Department of English felicitated for award of Ph.D by the R.T.M.Nagpur university, Nagpur. The two coaches namely Dr.Sunil Kapgate and Vinod Tarare were also felicitated for their contribution in achievements of college students in cross country. Total 317 students along with 174 girl students and 143 boys and near about 30 parents were present for the programme. Parents of the students appreciated the initiative taken by the college. The programme was compere by Prof. Rajendra Ghorpade, Miss. Manasi Joshi and Dr.Nitin Raut mentioned vote of thanks. All the teaching and non-teaching staff was present and strives for the success of the programme.

A felicitation programme for the students was organized on 19<sup>th</sup> September 2019 at 10.00 a.m. on the occasion of late Arvindbabu Deshmukh Smruti Din. Before felicitation programme all the invitees along with principal and all teaching, non-teaching staff pay tribute to the late Arvindbabu Deshmukh statue in traditional way by offering flowers. Shri.Yuvrajji Chalkhor, secretary VSPM Academy of Higher Education, Nagpur was the president and Shri.Dinkarraoji Raut, Guardian Director, VSPM Academy of Higher Education, was chief guest of the felicitation programme. Shri. Kuldeep Hiwarkar, Shri. Pritam Kaware, Shri Sharad Zudupe was special invitees for the programme. Dr.Prakash Pawar, Principal of the college and Dr.Shrikant Thakre, IQAC Co-ordinator were also present on dias. All the dignitaries speak about the vision, mission and social contribution of Late Arvindbabu Deshmukh for the rural community of the area.

A total 45 students including 16 girls and 29 boys of all faculties (M.A-2, B.A.-8, B.Com.-1, B.Sc.-9, H.S.C.-11, Sports-11, Cultural-1 and others-2) with achievements in sports, culture and education during academic session 2021-22 were felicitated by the president and the chief guests during the programme. Some of the teachers were also felicitated for their work. Prof. Rajendra Ghorpade felicitated on being declared as a best programme co-ordinator of NSS by the R.T.M.Nagpur university, Nagpur, Dr.Manojkumar Varma, Director of Physical Education felicitated for his best work in sports as a physical education director of the college whereas Dr.Dadarao Upase, Head ,Department of English felicitated for award of Ph.D by the R.T.M.Nagpur university, Nagpur. The two coaches namely Dr.Sunil Kapgate and Vinod Tarare were also felicitated for their contribution in achievements of college students in cross country.