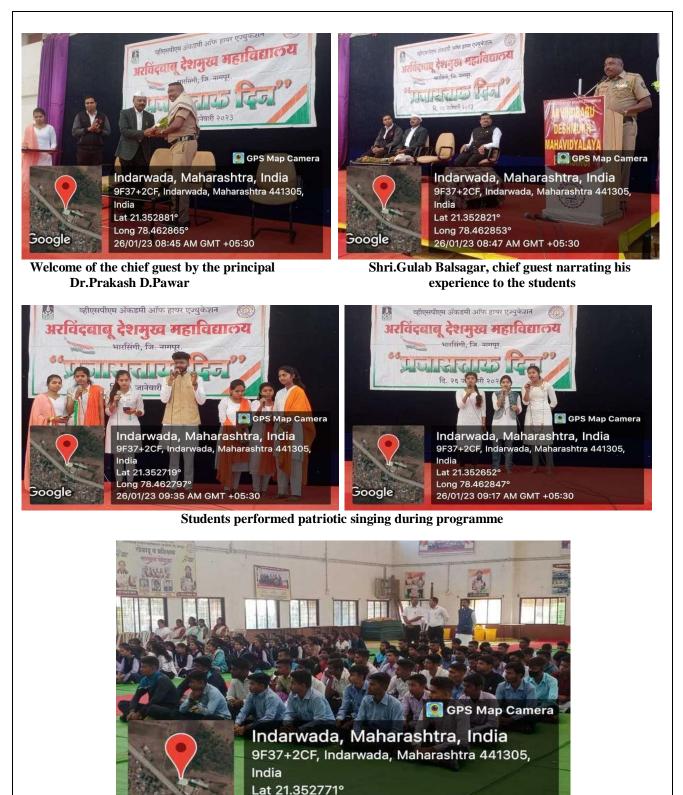

The inauguration of "Avishkar Snehamilan 2023", a main cultural festival of the college was organized on 31<sup>st</sup> January 2023 at 10.00 A.M.. Shri. Yuvrajji Chalkhor, Secretary, VSPM Academy of Higher Education, Nagpur was the president and Shri Mohan Dangore, Director, VSPM Academy of Higher Education, Nagpur was the chief guest of the inaugural function. The two day cultural festival of the college was inaugurated at the hands of president and the chief guest. Dr. Prakash Pawar Principal of the college , Dr.Shrikant Thakre , IQAC, Co-ordinator, Dr.Shailesh Bansod , convenor of college cultural committee , Dr.Sadhana Jichkar, Dr. Dadarao

Upase, and Prof.Narendra Jawale were present on the dias. After the welcome of the dignitories on the dias principal of the college Dr.Prakash Pawar briefly introduced various activities and achievements of the college. Convenor of the cultural committee Dr.Shailesh Bansod briefed the report on previous years cultural activities. The teachers and students were also felicitated for their special achievements during academic sesssion 2022-23. The president and chief guest of the inaugural programme urged gathered students in their speeches to participate and show hidden talents in cultural activities so as to develop overall personality. All the dignitaries on the dias gave best wishes to the students for the cultural festival. Prof.Rajendra Ghorpade compare the programme and vote of thanks was given by Dr.Nitin Raut. The students and teachers of all faculties along with non-teaching staff were present for the inaugural programme. Before the proper inauguration of the cultural programme president and chief guest along with principal and staff of the college visited the venues to inaugurate and observe the exhibition of the organized rangoli, flower decoration and poster competition.