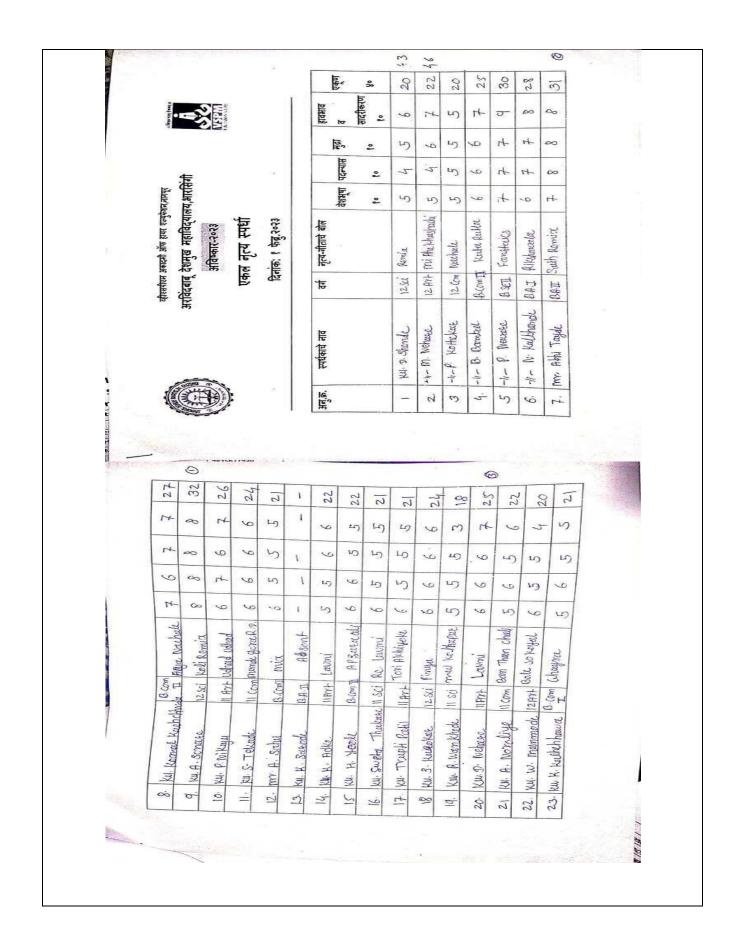

Solo dance Competition was organized on dated 1<sup>st</sup> February 2023 at 4.00 p.m.. Total 24 students of B.A, B.COM and B.Sc including 22 girls and 2 boys participated in the competition. The theme of the competition was Classical and folk dance. Each Student prepared a dance. Students presents dance with lot of passion, confidence and feeling. The melodious dance pulled the heartstrings of the audience. The Student showcased a sense of pride, self-esteem and self-confidence as a result of the competition. Dr.Bhavik Maniyar was the in-charge of the competition. The 'Parent-Judges', Mrs Hema sherkar , Dance Visharad, Music Teacher and Ku.Dipali Kumre thoroughly enjoyed the mellifluous dance. They were impressed with the confidence of the participants and after evaluation they declared first prize winner Ku.Ashwini Sonare (12<sup>th</sup> science), Second prize winner Mr. Abhi Tayde (B.A II) and third prize winner Ku.