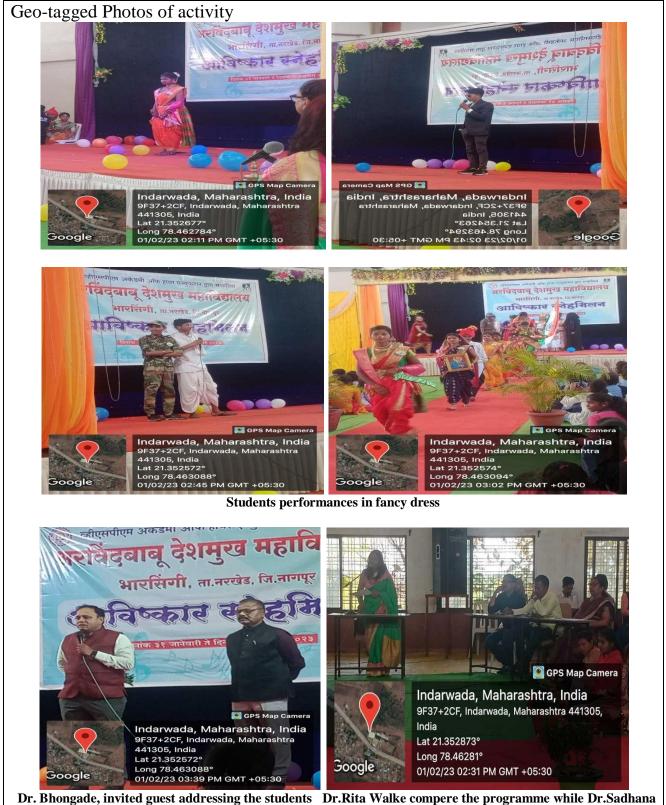

During academic session 2022-23 various cultural and extracurricular activities were arranged by the college in co-ordination with cultural committee and the departments of arts, commerce and science. Cultural activities of the college begins form the celebration of independence day in the month of August other than main cultural activities were organized by the cultural committee include the two day annual cultural festival. This academic session 2022-23 "Avishkar", snehamilan was organized on 31<sup>st</sup> January and 1<sup>st</sup> February 2023 which includes a number of individual , group as well as inter-class, inter faculty (Arts, Commerce, Science) competitions like Flower decoration, Rangoli, Poster making, Debate, Drama, One act play, Fashion show, Fancy Dress, Singing (Solo & Group), Dance (Solo & Group), etc. Winners of the competitions were awarded with memento, medals and certificates.

The inauguration of "Avishkar Snehamilan 2023", a main cultural festival of the college was organized on 31<sup>st</sup> January 2023 at 10.00 A.M.. Shri. Yuvrajji Chalkhor, Secretary, VSPM Academy of Higher Education, Nagpur was the president and Shri Mohan Dangore, Director, VSPM Academy of Higher Education, Nagpur was the chief guest of the inaugural function. The two day cultural festival of the college was inaugurated at the hands of president and the chief guest. Dr. Prakash Pawar Principal of the college , Dr.Shrikant Thakre , IQAC, Co-ordinator, Dr.Shailesh Bansod , convenor of college cultural committee , Dr.Sadhana Jichkar, Dr. Dadarao

Upase, and Prof.Narendra Jawale were present on the dias. After the welcome of the dignitories on the dias principal of the college Dr.Prakash Pawar briefly introduced various activities and achievements of the college. Convenor of the cultural committee Dr.Shailesh Bansod briefed the report on previous years cultural activities. The teachers and students were also felicitated for their special achievements during academic sesssion 2022-23. The president and chief guest of the inaugural programme urged gathered students in their speeches to participate and show hidden talents in cultural activities so as to develop overall personality. All the dignitaries on the dias gave best wishes to the students for the cultural festival. Prof.Rajendra Ghorpade compare the programme and vote of thanks was given by Dr.Nitin Raut. The students and teachers of all faculties along with non-teaching staff were present for the inaugural programme. Before the proper inauguration of the cultural programme president and chief guest along with principal and staff of the college visited the venues to inaugurate and observe the exhibition of the organized rangoli, flower decoration and poster competition.

During the session 2022-23 students were seems to be very much interested and active to participate in various competitions and cultural programmes announced by cultural committee rather than previous years of covid-19 pandemic outbreaks. Cultural committee of the college planned all the cultural as well as extracurricular activities in such a way that maximum number of students should participate in every events. The programme schedule decided previously for "Avishkar Snehmilan 2023" was changed slightly on time as per the directions of the principal in coordination with the cultural committee convener and members. Thus on dated 31<sup>st</sup> January 2023, a first day of Avishkar snehamilan 2023, visit and inauguration of Rangoli, Flower Decoration Poster competition cum exhibition, main inauguration of programme, Duet singing, Debate and Group dance were scheduled.

Fancy dress competition was organized on 1<sup>st</sup> February 2023 at 2.00 p.m. The purpose of conducting the competition was not only to blend learning with fun but also to develop confidence in the students by giving them an opportunity to get on the stage and speak in front of an audience. Overall 40 students including 28 girls and 12 boys of different faculties were participated in competition. The competition was based on the individual and group performance of the students. Dr.Rita Walke was the in-charge of the competition and Dr.Dadarao Upase (Head Department of English), Mr.Kapil Siraskar and Miss. Ankita Pawade were the members of organizing committee. Dr.Sadhana Jichkar (Head, Marathi Department) and Prof. Vilas Kale (M.C.V.C. Department) was appointed as judges for the competition. Students dressed up with beautiful clothing and present themselves on the various themes like Ranilaxmibai, Savitribai Fule, Jijabai, Shivaji Maharaj, Subhashchandra Bose, Soldier, Jocker etc in a individual performance whereas maharashtrian farmer family, typical Punjabi, Sarva Dharma Sambhav, Marathi Haldikunku, Jai Jawan Jai Kisan, Indian culture and tradition etc. in a group performance. Based on the judgments of the judges Ku.Ashvini Sonare (12<sup>th</sup> Commerce) bagged first prize, Mr. Gaurav Banabakode (12<sup>th</sup> Art), second prize and Ku.Divya Ramesh Dhurve (11<sup>th</sup> Art) secure third prize whereas Ku. Akanksha Borivar (B.Com.-I) got a consolation prize in individual performance. First prize in group performance bagged by a group of students performing "Sarv Dharma Sambhav" and second prize for "Marathi Haldikunku" whereas third prize for "Farmers family" and a consolation prize for "Jai Jawan Jai Kisan"