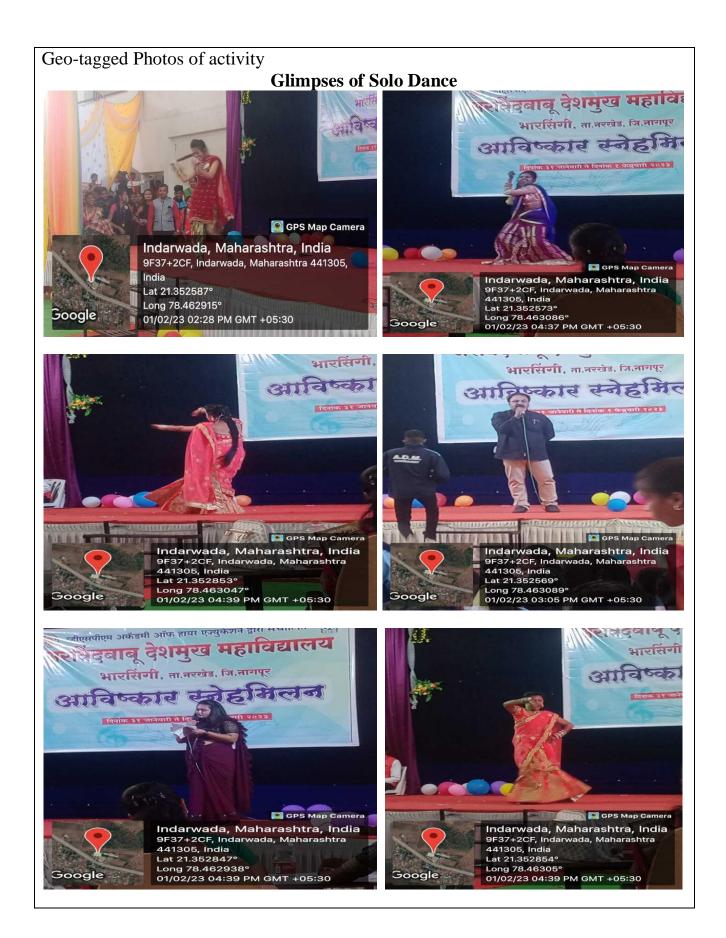

Solo dance Competition was organized on dated 1<sup>st</sup> February 2023 at 4.00 p.m.. Total 24 students of B.A, B.COM and B.Sc including 22 girls and 2 boys participated in the competition. The theme of the competition was Classical and folk dance. Each Student prepared a dance. Students presents dance with lot of passion, confidence and feeling. The melodious dance pulled the heartstrings of the audience. The Student showcased a sense of pride, self-esteem and self-confidence as a result of the competition. Dr.Bhavik Maniyar was the in-charge of the competition. The 'Parent-Judges', Mrs Hema sherkar , Dance Visharad, Music Teacher and Ku.Dipali Kumre thoroughly enjoyed the mellifluous dance. They were impressed with the confidence of the participants and after evaluation they declared first prize winner Ku.Ashwini Sonare (12<sup>th</sup> science), Second prize winner Mr. Abhi Tayde (B.A II) and third prize winner Ku.