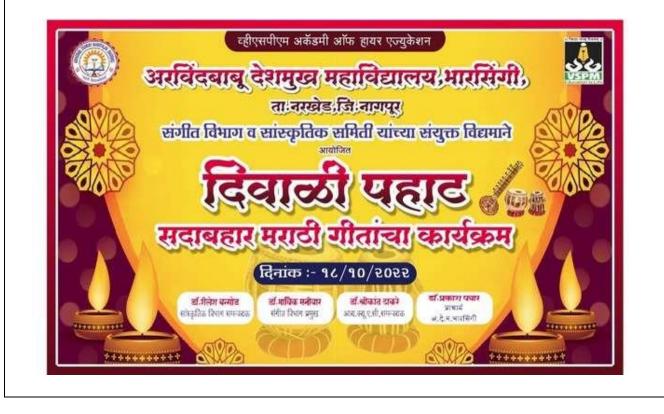

#### Name of Department: College Cultural Committee

| Name of Activity                        | Diwali Pahat                                                                                                 |
|-----------------------------------------|--------------------------------------------------------------------------------------------------------------|
| Date and Time of activity               | 18 <sup>th</sup> October 2022, 8.30 a.m                                                                      |
| Activity organized under committee/cell | College Cultural Committee and Music Department                                                              |
| Invited Guest                           | Dr.Prakash D.Pawar, Principal of the college<br>Shri. Arvind Joshi<br>Dr.Shrikant Thakre, IQAC, Co-ordinator |
| Number of students participate          | Girls:10 Boys:06 Total:16                                                                                    |
| Number of faculties participate         | All Teaching and Non-Teaching Staff                                                                          |

#### **Brief Report**

Diwali being the traditional festival celebrated across the country with happiness and enthusiasm. A programme on classical, devotional and religious singing "Diwali Pahat" was organized by Cultural committee and music department in collaboration on dated 18<sup>th</sup> October 2022 at 8.30 a.m. in college indoor stadium. Dr.Prakash Pawar , principal of the college presided over the function and Shri Arvind Joshi was the chief guest of the function. Dr.Shrikant Thakre, IQAC Coordinator, Dr.Sadhana Jichkar, Dr.Dadarao Upase were also present on dias. President and chief guest inaugurated the programme by lightening the lamp and explained the importance of music and singing in our life and impact of traditional singing in pleasant morning environment in their speeches. They also urged students to bring out their hidden talents with participation in such events.

A total 16 participants including 10 girls and 6 boys presented their singing performance individually and in group before the audience. Faculty members were also participated. Keeping in mind our traditional practices on the eve of Diwali students were also asked to sketch rangoli on diwali theme before stage and prepare the traditional 'Aakash Diwa''to decorate the stage. Dr.Bhavik Maniyar, Head , Music Department along with students strive hard in the organization of the programme. Prof Rajendra Ghorpade compared the programme and Dr.Shailesh Bansod, convener, cultural committee proposed vote of thanks.