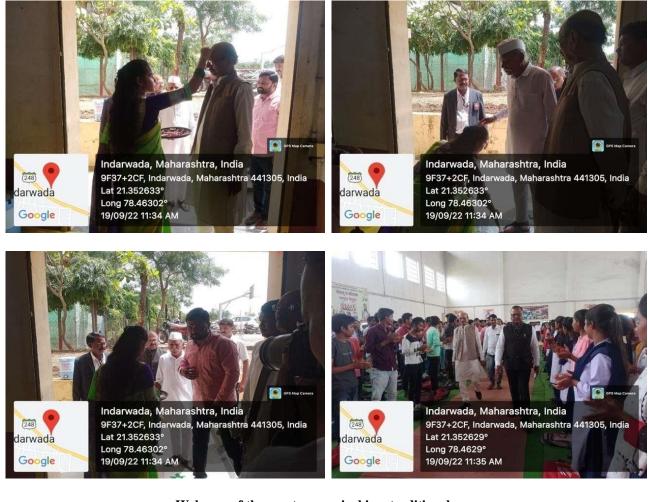

A felicitation programme for the students was organized on 19<sup>th</sup> September 2019 at 10.00 a.m. on the occasion of late Arvindbabu Deshmukh Smruti Din. Before felicitation programme all the invitees along with principal and all teaching, non-teaching staff pay tribute to the late Arvindbabu Deshmukh statue in traditional way by offering flowers. Shri.Yuvrajji Chalkhor, secretary VSPM Academy of Higher Education, Nagpur was the president and Shri.Dinkarraoji Raut, Guardian Director, VSPM Academy of Higher Education, was chief guest of the felicitation programme. Shri. Kuldeep Hiwarkar, Shri. Pritam Kaware, Shri Sharad Zudupe was special invitees for the programme. Dr.Prakash Pawar, Principal of the college and Dr.Shrikant Thakre, IQAC Co-ordinator were also present on dias. All the dignitaries speak about the vision, mission and social contribution of Late Arvindbabu Deshmukh for the rural community of the area. A total 45 students including 16 girls and 29 boys of all faculties (M.A-2, B.A.-8, B.Com.-1, B.Sc.-9, H.S.C.-11, Sports-11, Cultural-1 and others-2) with achievements in sports, culture and education during academic session 2021-22 were felicitated by the president and the chief guests during the programme. Some of the teachers were also felicitated for their work. Prof. Rajendra Ghorpade felicitated on being declared as a best programme co-ordinator of NSS by the R.T.M.Nagpur university, Nagpur, Dr.Manojkumar Varma, Director of Physical Education felicitated for his best work in sports as a physical education director of the college whereas Dr.Dadarao Upase, Head ,Department of English felicitated for award of Ph.D by the R.T.M.Nagpur university, Nagpur. The two coaches namely Dr.Sunil Kapgate and Vinod Tarare were also felicitated for their contribution in achievements of college students in cross country. Total 317 students along with 174 girl students and 143 boys and near about 30 parents were present for the programme. Parents of the students appreciated the initiative taken by the college. The programme was compere by Prof. Rajendra Ghorpade, Miss. Manasi Joshi and Dr.Nitin Raut mentioned vote of thanks. All the teaching and non-teaching staff was present and strives for the success of the programme.

A felicitation programme for the students was organized on 19<sup>th</sup> September 2019 at 10.00 a.m. on the occasion of late Arvindbabu Deshmukh Smruti Din. Before felicitation programme all the invitees along with principal and all teaching, non-teaching staff pay tribute to the late Arvindbabu Deshmukh statue in traditional way by offering flowers. Shri.Yuvrajji Chalkhor, secretary VSPM Academy of Higher Education, Nagpur was the president and Shri.Dinkarraoji Raut, Guardian Director, VSPM Academy of Higher Education, was chief guest of the felicitation programme. Shri. Kuldeep Hiwarkar, Shri. Pritam Kaware, Shri Sharad Zudupe was special invitees for the programme. Dr.Prakash Pawar, Principal of the college and Dr.Shrikant Thakre, IQAC Co-ordinator were also present on dias. All the dignitaries speak about the vision, mission and social contribution of Late Arvindbabu Deshmukh for the rural community of the area.

#### Geo-tagged Photos of activity

Invitees along with principal and all teaching, non-teaching staff pay tribute to the statue of late Arvindbabu Deshmukh

Welcome of the guests on arrival in a traditional way