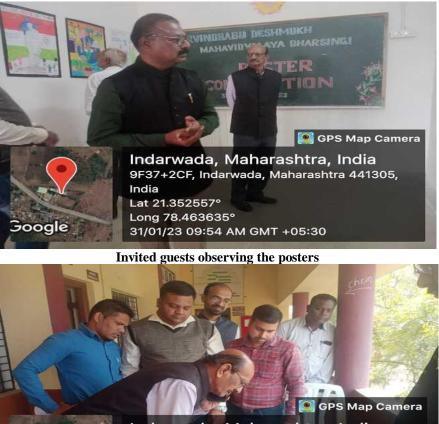

Upase, and Prof.Narendra Jawale were present on the dias. After the welcome of the dignitories on the dias principal of the college Dr.Prakash Pawar briefly introduced various activities and achievements of the college. Convenor of the cultural committee Dr.Shailesh Bansod briefed the report on previous years cultural activities. The teachers and students were also felicitated for their special achievements during academic sesssion 2022-23. The president and chief guest of the inaugural programme urged gathered students in their speeches to participate and show hidden talents in cultural activities so as to develop overall personality. All the dignitaries on the dias gave best wishes to the students for the cultural festival. Prof.Rajendra Ghorpade compare the programme and vote of thanks was given by Dr.Nitin Raut. The students and teachers of all faculties along with non-teaching staff were present for the inaugural programme. Before the proper inauguration of the cultural programme president and chief guest along with principal and staff of the college visited the venues to inaugurate and observe the exhibition of the organized rangoli, flower decoration and poster competition.

During the session 2022-23 students were seems to be very much interested and active to participate in various competitions and cultural programmes announced by cultural committee rather than previous years of covid-19 pandemic outbreaks. Cultural committee of the college planned all the cultural as well as extracurricular activities in such a way that maximum number of students should participate in every events. The programme schedule decided previously for "Avishkar Snehmilan 2023" was changed slightly on time as per the directions of the principal in coordination with the cultural committee convener and members. Thus on dated 31<sup>st</sup> January 2023, a first day of Avishkar snehamilan 2023, visit and inauguration of Rangoli, Flower Decoration Poster competition cum exhibition, main inauguration of programme, Duet singing, Debate and Group dance were scheduled.

Science. The Exhibition was opened for all the students of the college and all faculty members who appreciated the performance of the participants in flower decoration competition.

Poster competitions can generate publicity, provide information, engage the community's interest in an issue, reveal community issues, and raise awareness of an issue in a way that is visual, inclusive and fun. The best advantage of poster making is that it facilitates students work and understanding along with creative thinking. It provides students with an opportunity to learn by doing, in turn strengthening the learning. Therefore on 31<sup>st</sup> January 2023 a Poster competition cum exhibition was organized at 9.30. a.m. for the students of B.A., B.Com. and B.Sc and Junior college. The poster competition was inaugurated with the hands of Secretary, of VSPM Academy of Higher Education, Nagpur, Dr. Prakas D. Pawar, Principal of the college and Dr. Shrikant Thakre, IQAC coordinator of the college. The theme of the competition was 'National Integration'. Students were asked to express their ideas on topic through paintings and sketches. The young learners displayed their artistic skills through an array of posters. A total of 38 students including 33 girls and 5 boys of all faculties participated in the competition with immense zeal and enthusiasm and made beautiful posters which gave the message on our national unity. It was a great opportunity to watch these young minds creating and displaying their ideas on paper. The students thoroughly enjoyed the activity. Dr.Shailesh Bansod, Convener college cultural committee was in-charge and Prof.Sampat Shingda, Prof. Ashish Kate assisted in organization of competition. Prof.Narendra Jawale, Prof Jitendra Wasade were appointed as judges for the competition. After successful organization and evaluation by judges of the competition the winners were declared. Ku.Chetna P.Gajbhiye, M.A. -I year bagged first prize and second prize shared between Ku. Prachi Waman Khajuriya, 12<sup>th</sup> (Science) and Ku.Vidhi K.Dhawaral, B.Sc-I whereas third prize was also shared between Mr.Yash Lohe B.Sc.-I and Ku. Rohini Wankhede of 11th (Science).